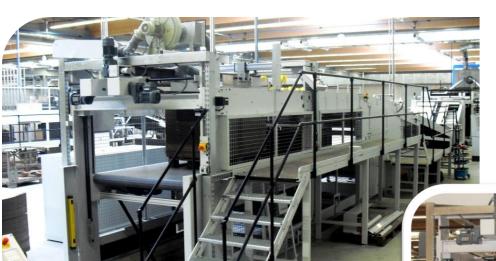

# Automatic non-stop sheet stacking consisting of a Down-Stacker, optional available a Bundle-Pile-Turner

down-stacker with variable storage capacity, including pallet conveyor system suitable for the automatic pallet change

variable non-stop device pallet handling (storage) by a modular belt conveyor