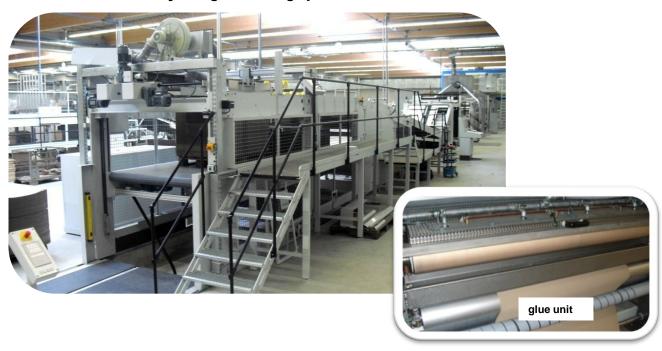

### **Web Transport Unit**

Web draw unit , servo controlled, with lateral web guiding and slitting unit for the single face corrugated and preprinted liner web

#### **Additional Roll-Stand**

for laminating roll-to-roll (flexo preprinted paper rolls)

edge trim unit for single face web - automatic format setting

web guiding system