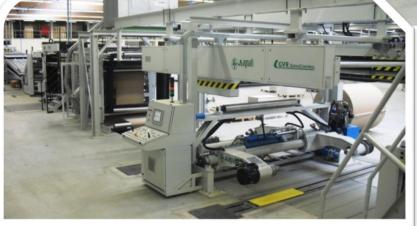

## Reel-to-Sheet/Inline-Single Face Laminator

Combined with a Roll-Stand or a BP-Agnati MASTER Multiple Flute Single Facer

#### Machine with 'On-The-Fly' - Register for high performance

New designed precision high performance reel-to-sheet laminator for the corrugated and folding carton industry. Suitable to laminate a single face corrugated web with offset printed sheets, which gives the structural integrity of a corrugated box combined with the image quality of a litho-printed sheet. Single face corrugated web feeding from a reel (offline production) or rather from a Single Face Corrugator (inline production). In the complete configuration the machine is able to laminate offset printed sheets onto single face web, as well as pre-printed (flexo) liner web onto a single face web. A fully automatic line is equipped with a printed sheet feeder, a single sheet and compression belt and a non-stop stacking system with or without batch inverter (flip-flop). Additional available: pallet conveyor system for automatic pallet change.

Performance: up to 10,000 sheets/h, with 2 operators. Max. machine speed: up to 180 m/min.