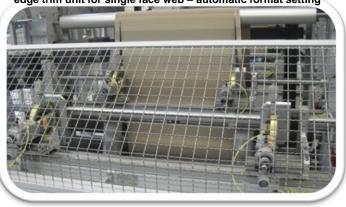

### **Web Transport Unit**

Web draw unit , servo controlled, with lateral web guiding and slitting unit for the single face corrugated and preprinted liner web

#### **Additional Roll-Stand**

for laminating roll-to-roll (flexo preprinted paper rolls)

edge trim unit for single face web - automatic format setting

web guiding system