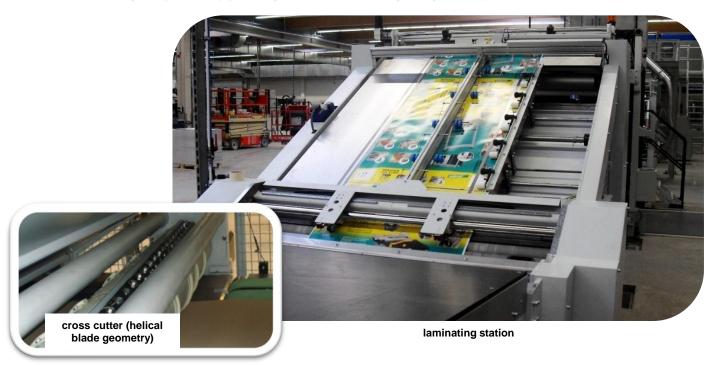

#### Machine with 'On-The-Fly' - Register for high performance

New designed precision high performance reel-to-sheet laminator for the corrugated and folding carton industry. Suitable to laminate a single face corrugated web with offset printed sheets, which gives the structural integrity of a corrugated box combined with the image quality of a litho-printed sheet. Single face corrugated web feeding from a reel (offline production) or rather from a Single Face Corrugator (inline production). In the complete configuration the machine is able to laminate offset printed sheets onto single face web, as well as pre-printed (flexo) liner web onto a single face web. A fully automatic line is equipped with a printed sheet feeder, a single sheet and compression belt and a non-stop stacking system with or without batch inverter (flip-flop). Additional available: pallet conveyor system for automatic pallet change.

#### **Printed Sheet Feeder**

automatic format settings & changes

Automatic pallet change