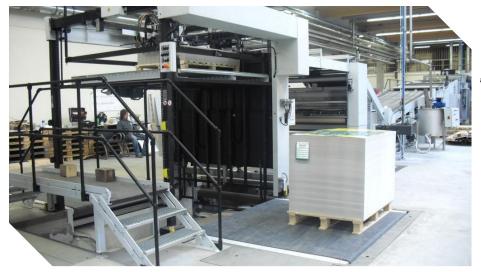

# Automatic non-stop sheet stacking consisting of a Down-Stacker, optional available a Bundle-Pile-Turner

down-stacker with variable storage capacity, including pallet conveyor system suitable for the automatic pallet change

variable non-stop device pallet handling (storage) by a modular belt conveyor