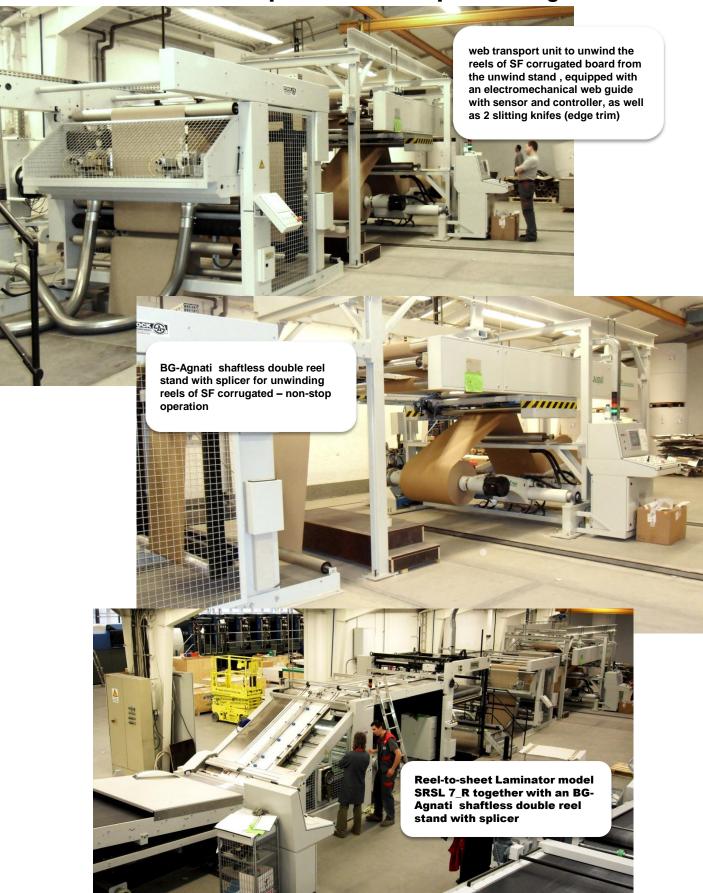

# Reel-to-Sheet Laminator combined with a BP-Agnati Unwind Stand with Splicer for non-stop reel change

### **Web Transport Unit**

Web draw unit , servo controlled, with lateral web guiding and slitting unit for the single face corrugated and preprinted liner web

#### **Additional Roll-Stand**

for laminating roll-to-roll (flexo preprinted paper rolls)

edge trim unit for single face web - automatic format setting

web guiding system