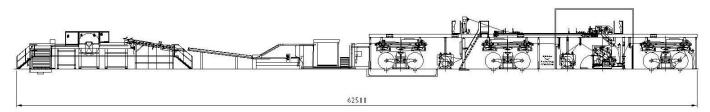

## Reel-to-Sheet/Inline-Single Face Laminator

Combined with a Roll-Stand or a BP-Agnati MASTER Multiple Flute Single Facer

#### Machine with 'On-The-Fly' - Register for high performance

New designed precision high performance reel-to-sheet laminator for the corrugated and folding carton industry. Suitable to laminate a single face corrugated web with offset printed sheets, which gives the structural integrity of a corrugated box combined with the image quality of a litho-printed sheet. Single face corrugated web feeding from a reel (offline production) or rather from a Single Face Corrugator (inline production). In the complete configuration the machine is able to laminate offset printed sheets onto single face web, as well as pre-printed (flexo) liner web onto a single face web. A fully automatic line is equipped with a printed sheet feeder, a single sheet and compression belt and a non-stop stacking system with or without batch inverter (flip-flop). Additional available: pallet conveyor system for automatic pallet change.