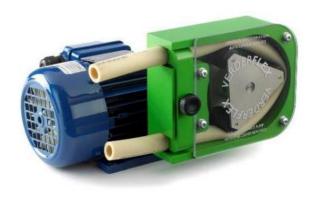

Doctor Blade System

- Peristaltic Pump for Stable Ink Viscosity and Flow
- Pneumatic Pump for Ink Outlet
- Auto Wash System with Water Nozzles

Version: 20-5

Single slotter system

- Full Automatic Quick Setup
- Dual Slotter System
- Pre-Creaser & Creaser
- Glue tap knife (steel to steel)
- No Box Height limit