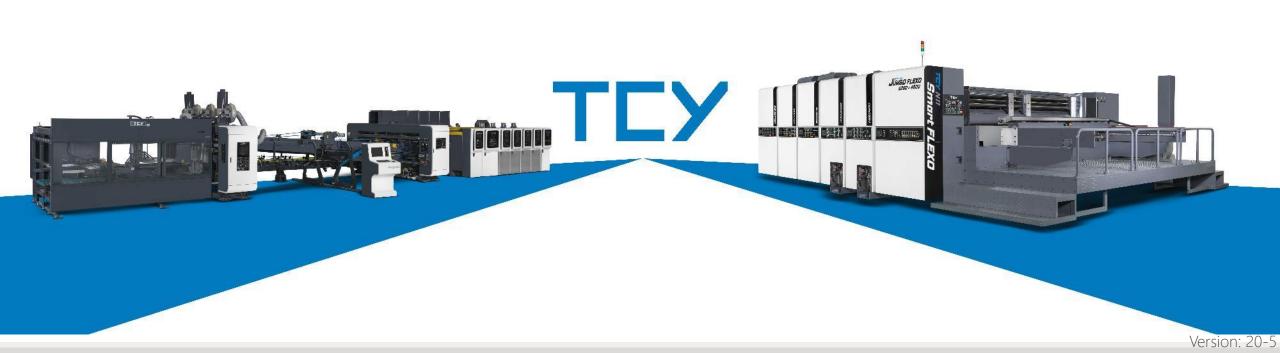

# FROM MINI TO JUMBO N - SERIES FLEXO FOLDER GLUER

#### N - SERIES Flexo Folder Gluer

Automation

=

Efficiency

Easy Maintenance

# N- SERIES

**Essential Features** 

- Smart Flexo for easy operation and maintenance.
- Consistent and quality boxes at fast speed.
- TCY SmartTech PC & HMI based control for easy operate use.
- Remote diagnostics via ethernet or phone.
- Available as a Rotary Die Cutter or Flexo Folder Gluer