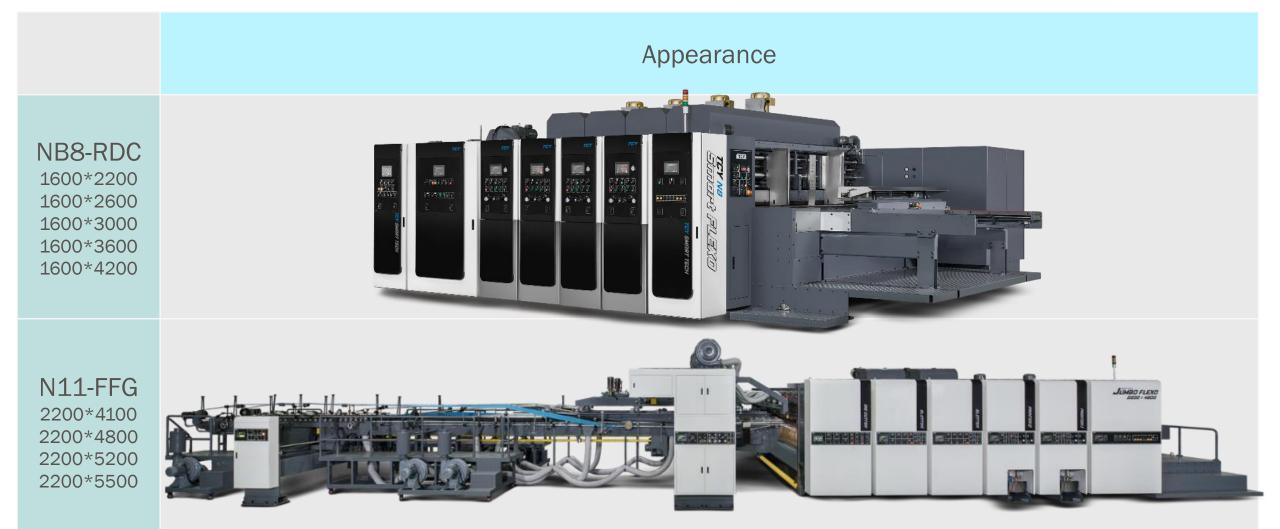

# N- SERIES

**Essential Features** 

- Smart Flexo for easy operation and maintenance.
- Consistent and quality boxes at fast speed.
- TCY SmartTech PC & HMI based control for easy operate use.
- Remote diagnostics via ethernet or phone.
- Available as a Rotary Die Cutter or Flexo Folder Gluer