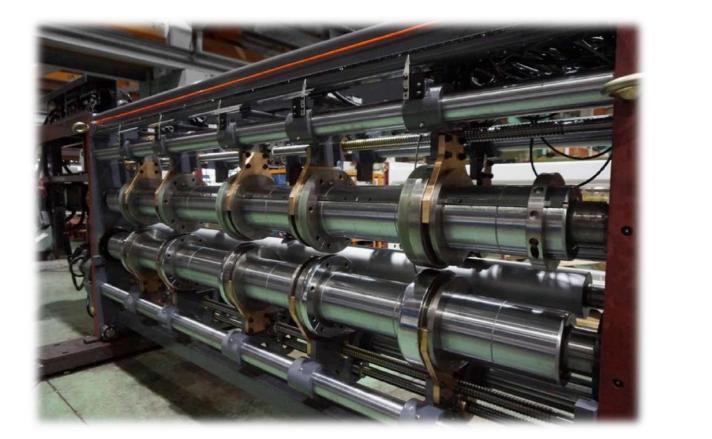

INDEPENDENT CREASER SECTION

• Independent creaser. • Helpful for accuracy folding of double wall sheet board.

#### INDEPENDENT CREASER SECTION

Larger lower independent creaser

- Large creaser avoid fish tailing avoid low material board damage
  - reduce fish tailing , overlap , gap issue and creaser line adjust time