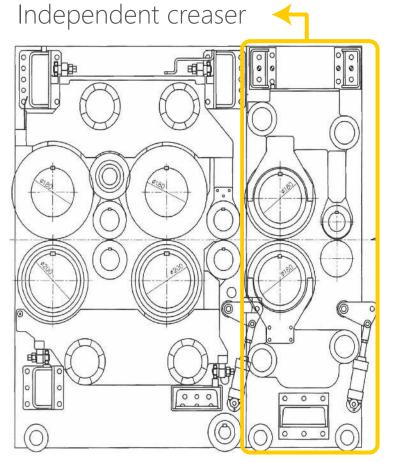

INDEPENDENT CREASER SECTION

• Independent creaser. • Helpful for accuracy folding of double wall sheet board.

#### INDEPENDENT CREASER SECTION

Larger lower independent creaser

- Large creaser avoid fish tailing avoid low material board damage
  - reduce fish tailing , overlap , gap issue and creaser line adjust time