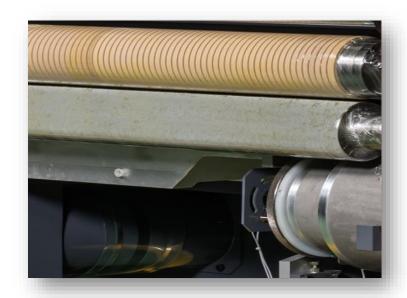

#### **PRINTER SECTION**

- Top or Bottom Print Available
- TCY SmartTech System
- Vacuum Transfer System with special coating transfer wheel
- Vacuum Gate System

- Laser Engraved Ceramic Anilox Roll
- Screen Line Choose by Customer Requirement

Doctor Blade System

- Peristaltic Pump for Stable Ink Viscosity and Flow
- Pneumatic Pump for Ink Outlet
- Auto Wash System with Water Nozzles

Version: 20-5

Single slotter system

- Full Automatic Quick Setup
- Dual Slotter System
- Pre-Creaser & Creaser
- Glue tap knife (steel to steel)
- No Box Height limit