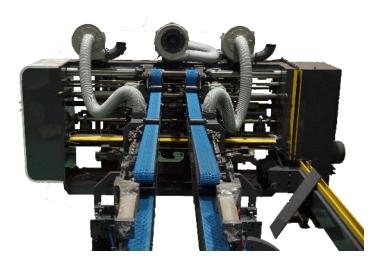

#### FOLDER GLUER SECTION

### FOLDER GLUER SECTION

Prevents sheet fish-tailing

- Side Guide wheel for folding gap micro adjustment
- Bottom Folding Belt Speed-Adjustable

#### Prevents sheet skewed

 Vacuum Belt with rugged, rough-top belts for positive grip of sheet

- Folding Beam use High-Quality Reinforcement Materials
- Valco Glue System