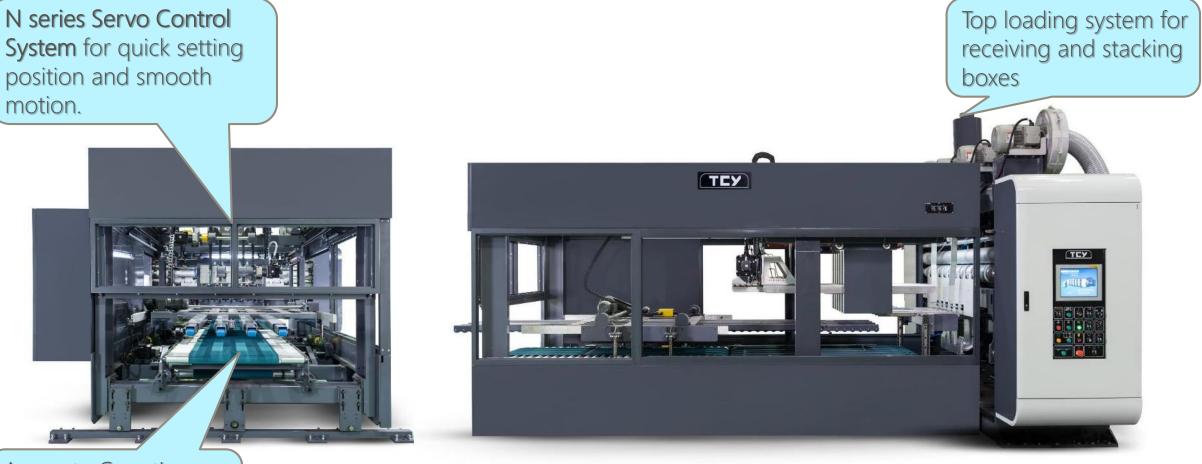

# N- SERIES

**Essential Features** 

- Smart Flexo for easy operation and maintenance.
- Consistent and quality boxes at fast speed.
- TCY SmartTech PC & HMI based control for easy operate use.
- Remote diagnostics via ethernet or phone.
- Available as a Rotary Die Cutter or Flexo Folder Gluer

#### **TCY N-Series Value**