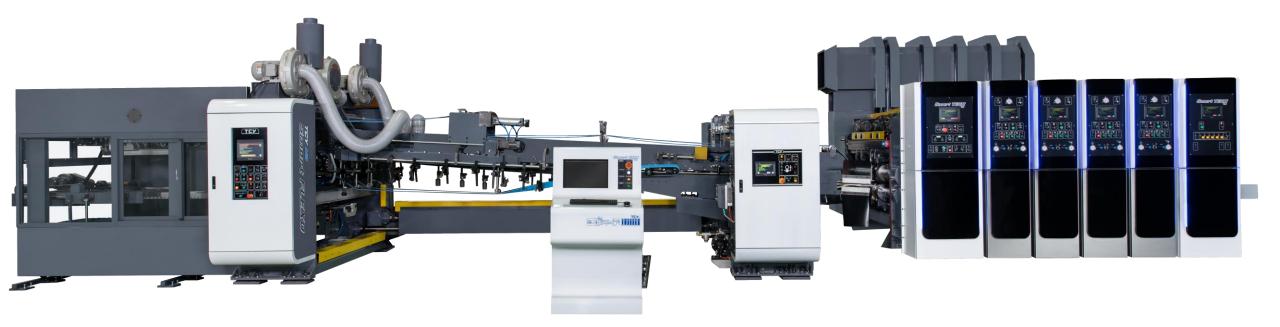

# FROM MINI TO JUMBO N - SERIES FLEXO FOLDER GLUER

#### N - SERIES Flexo Folder Gluer

Automation

=

Efficiency

Easy Maintenance

# N- SERIES

**Essential Features** 

- Smart Flexo for easy operation and maintenance.
- Consistent and quality boxes at fast speed.
- TCY SmartTech PC & HMI based control for easy operate use.
- Remote diagnostics via ethernet or phone.
- Available as a Rotary Die Cutter or Flexo Folder Gluer