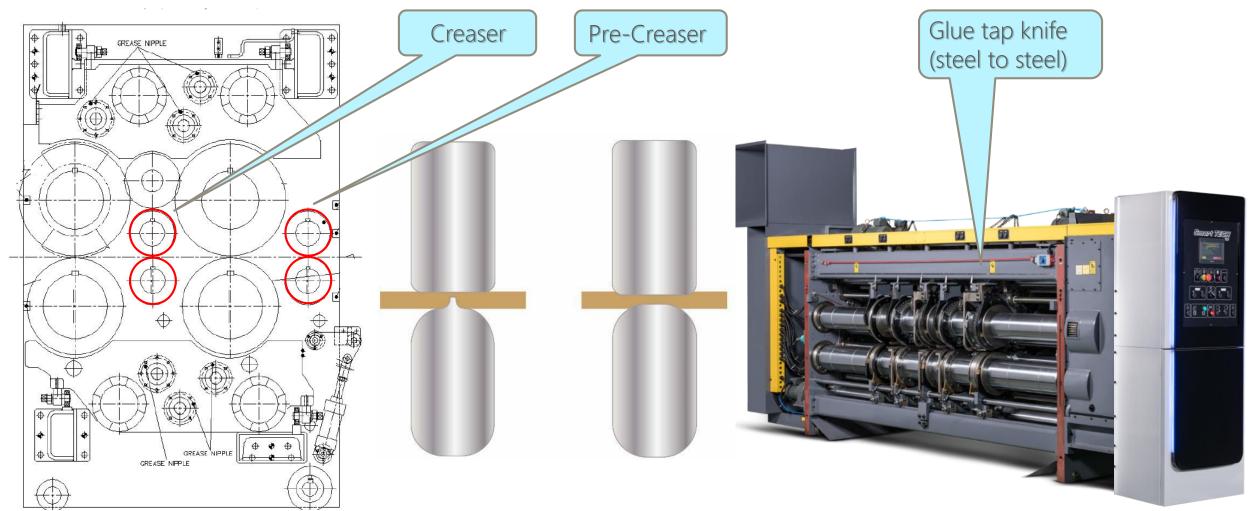

Doctor Blade System

- Peristaltic Pump for Stable Ink Viscosity and Flow
- Pneumatic Pump for Ink Outlet
- Auto Wash System with Water Nozzles

Version: 20-5

Single slotter system

- Full Automatic Quick Setup
- Dual Slotter System
- Pre-Creaser & Creaser
- Glue tap knife (steel to steel)
- No Box Height limit

INDEPENDENT CREASER SECTION

• Independent creaser. • Helpful for accuracy folding of double wall sheet board.

#### INDEPENDENT CREASER SECTION

Larger lower independent creaser

- Large creaser avoid fish tailing avoid low material board damage
  - reduce fish tailing , overlap , gap issue and creaser line adjust time