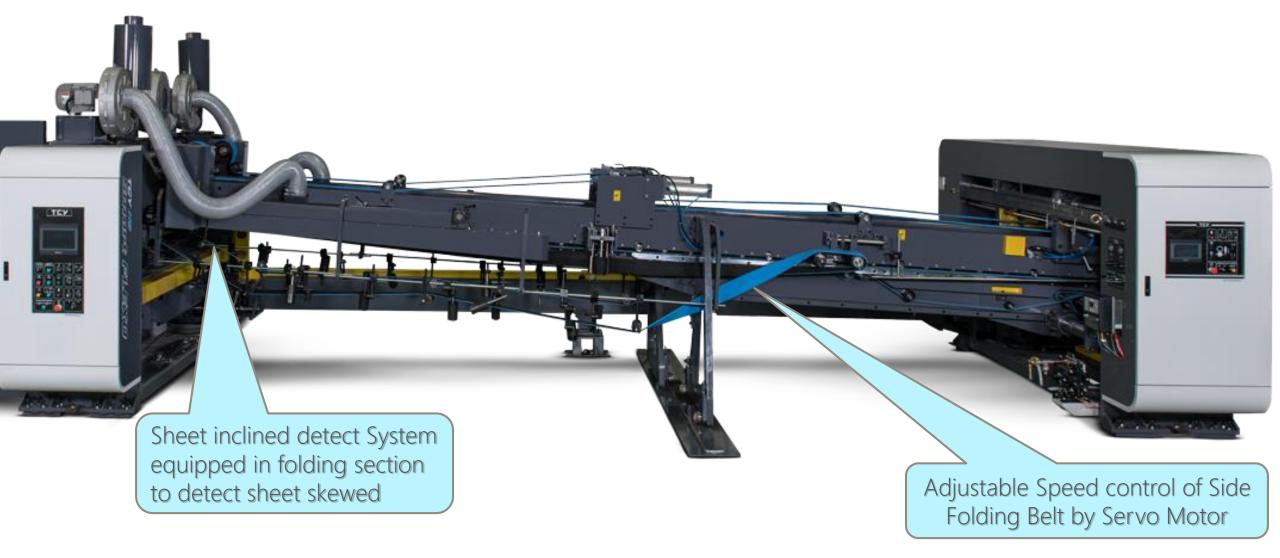

#### FOLDER GLUER SECTION

### FOLDER GLUER SECTION

Prevents sheet fish-tailing

- Side Guide wheel for folding gap micro adjustment
- Bottom Folding Belt Speed-Adjustable

#### Prevents sheet skewed

 Vacuum Belt with rugged, rough-top belts for positive grip of sheet

- Folding Beam use High-Quality Reinforcement Materials
- Valco Glue System