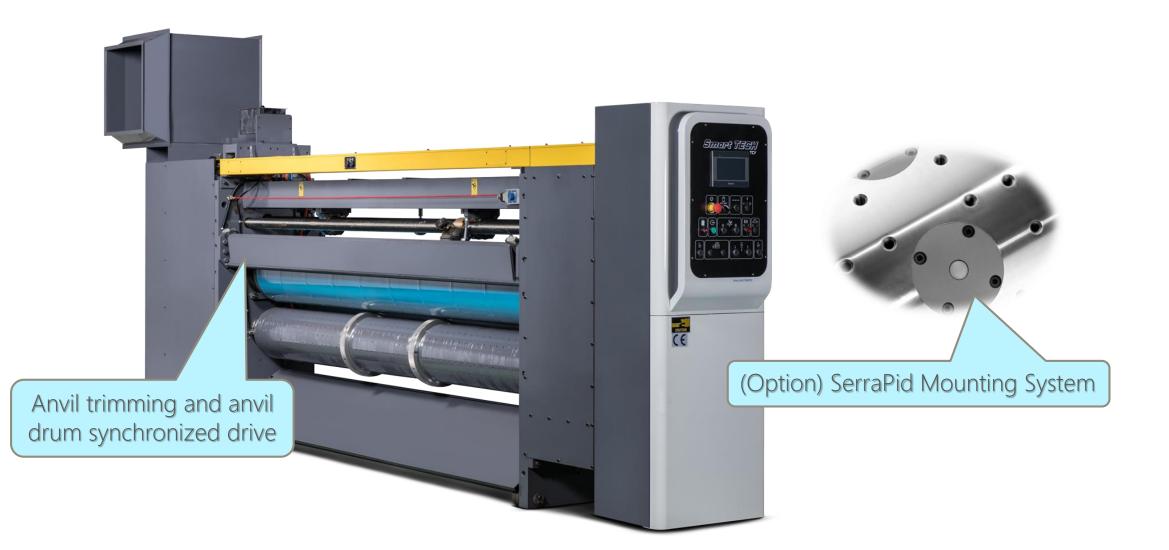

#### ROTARY DIE CUTTER SECTION

Die Cut Drum made of Thick
Wall steel tube, able to
Reduce Vibration when
running Heavy Duty Die Cut
Job

#### ROTARY DIE CUTTER SECTION