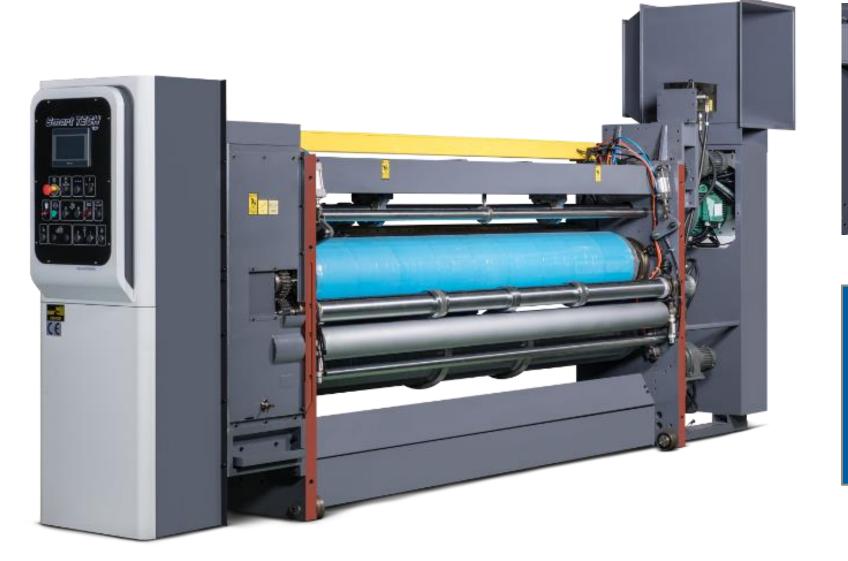

#### **PRINTER SECTION**

- Top or Bottom Print Available
- TCY SmartTech System
- Vacuum Transfer System with special coating transfer wheel
- Vacuum Gate System

- Laser Engraved Ceramic Anilox Roll
- Screen Line Choose by Customer Requirement

Doctor Blade System

- Peristaltic Pump for Stable Ink Viscosity and Flow
- Pneumatic Pump for Ink Outlet
- Auto Wash System with Water Nozzles

Version: 20-5

Single slotter system

- Full Automatic Quick Setup
- Dual Slotter System
- Pre-Creaser & Creaser
- Glue tap knife (steel to steel)
- No Box Height limit