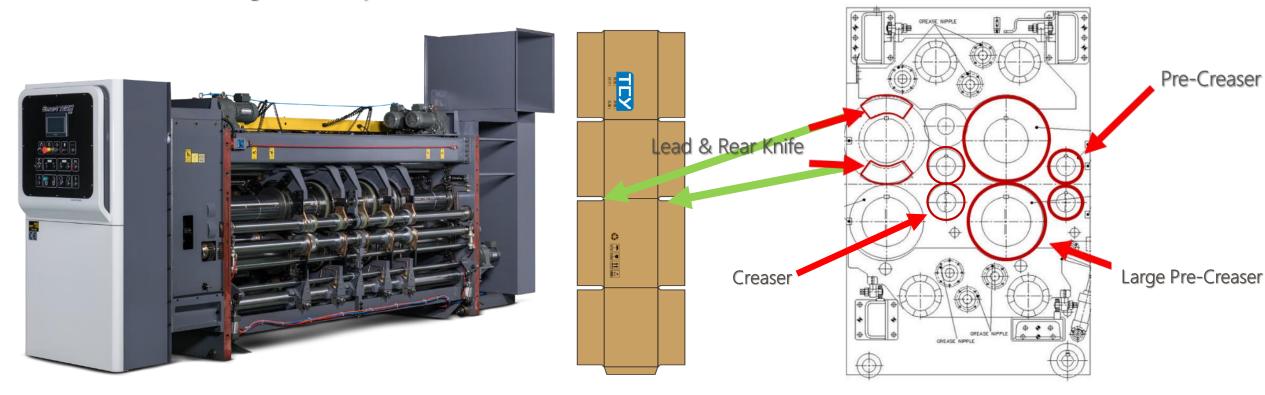

Doctor Blade System

- Peristaltic Pump for Stable Ink Viscosity and Flow
- Pneumatic Pump for Ink Outlet
- Auto Wash System with Water Nozzles

Version: 20-5

Single slotter system

- Full Automatic Quick Setup
- Dual Slotter System
- Pre-Creaser & Creaser
- Glue tap knife (steel to steel)
- No Box Height limit

INDEPENDENT CREASER SECTION

• Independent creaser. • Helpful for accuracy folding of double wall sheet board.

#### INDEPENDENT CREASER SECTION

Larger lower independent creaser

- Large creaser avoid fish tailing avoid low material board damage
  - reduce fish tailing , overlap , gap issue and creaser line adjust time