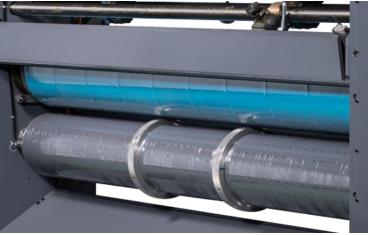

#### ROTARY DIE CUTTER SECTION

Die Cut Drum made of Thick
Wall steel tube, able to
Reduce Vibration when
running Heavy Duty Die Cut
Job

#### ROTARY DIE CUTTER SECTION