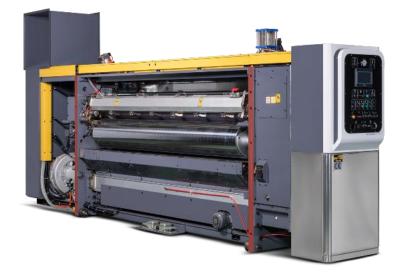

# FROM MINI TO JUMBO N - SERIES FLEXO FOLDER GLUER

#### N - SERIES Flexo Folder Gluer

Automation

=

Efficiency

Easy Maintenance

# N- SERIES

**Essential Features** 

- Smart Flexo for easy operation and maintenance.
- Consistent and quality boxes at fast speed.
- TCY SmartTech PC & HMI based control for easy operate use.
- Remote diagnostics via ethernet or phone.
- Available as a Rotary Die Cutter or Flexo Folder Gluer