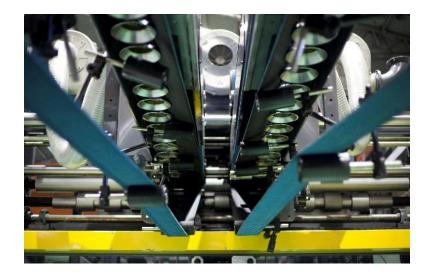

#### FOLDER GLUER SECTION

### FOLDER GLUER SECTION

Prevents sheet fish-tailing

- Side Guide wheel for folding gap micro adjustment
- Bottom Folding Belt Speed-Adjustable

#### Prevents sheet skewed

 Vacuum Belt with rugged, rough-top belts for positive grip of sheet

- Folding Beam use High-Quality Reinforcement Materials
- Valco Glue System