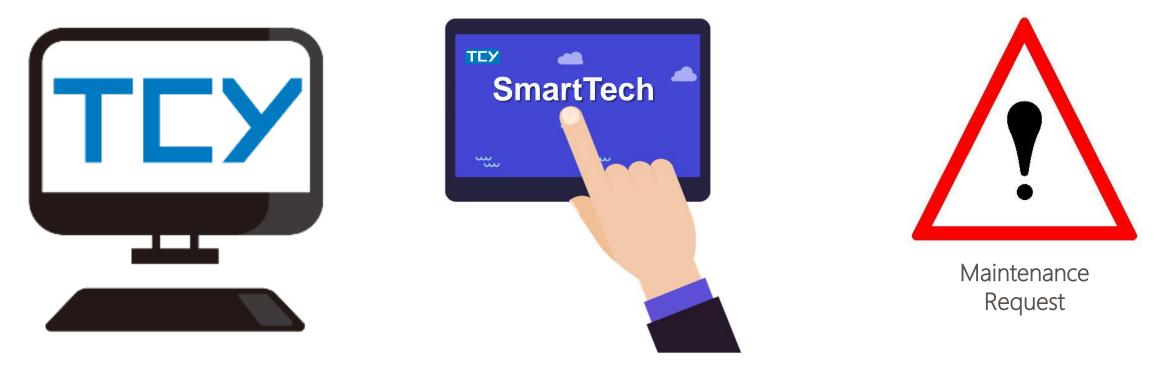

#### EASY MAINTENANCE DESIGN

- Remote connection service
- Troubleshooting Guidance
- Maintenance Reminder