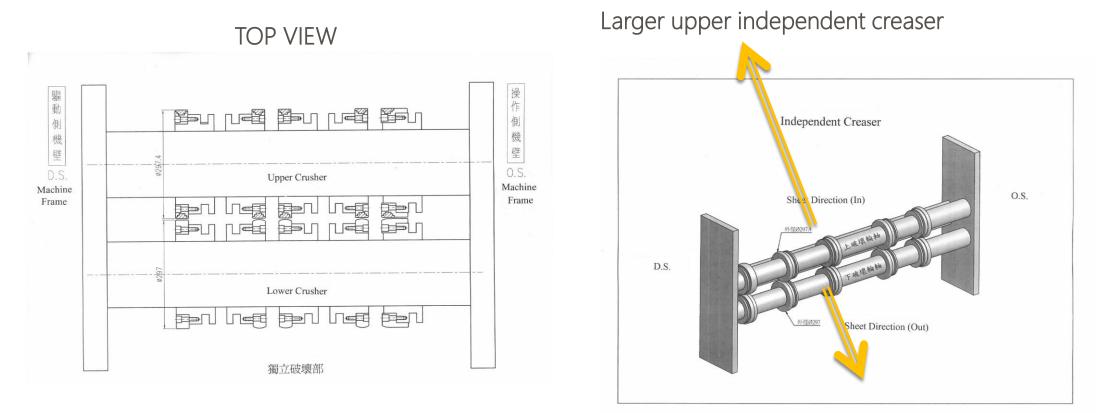

INDEPENDENT CREASER SECTION

• Independent creaser. • Helpful for accuracy folding of double wall sheet board.

#### INDEPENDENT CREASER SECTION

Larger lower independent creaser

- Large creaser avoid fish tailing avoid low material board damage
  - reduce fish tailing , overlap , gap issue and creaser line adjust time