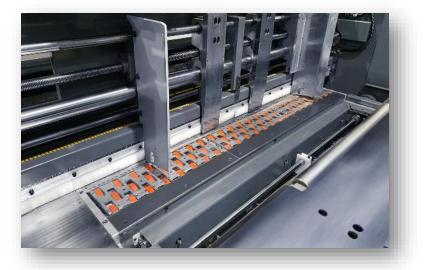

INDEPENDENT CREASER SECTION

• Independent creaser. • Helpful for accuracy folding of double wall sheet board.

#### INDEPENDENT CREASER SECTION

Larger lower independent creaser

- Large creaser avoid fish tailing avoid low material board damage
  - reduce fish tailing , overlap , gap issue and creaser line adjust time