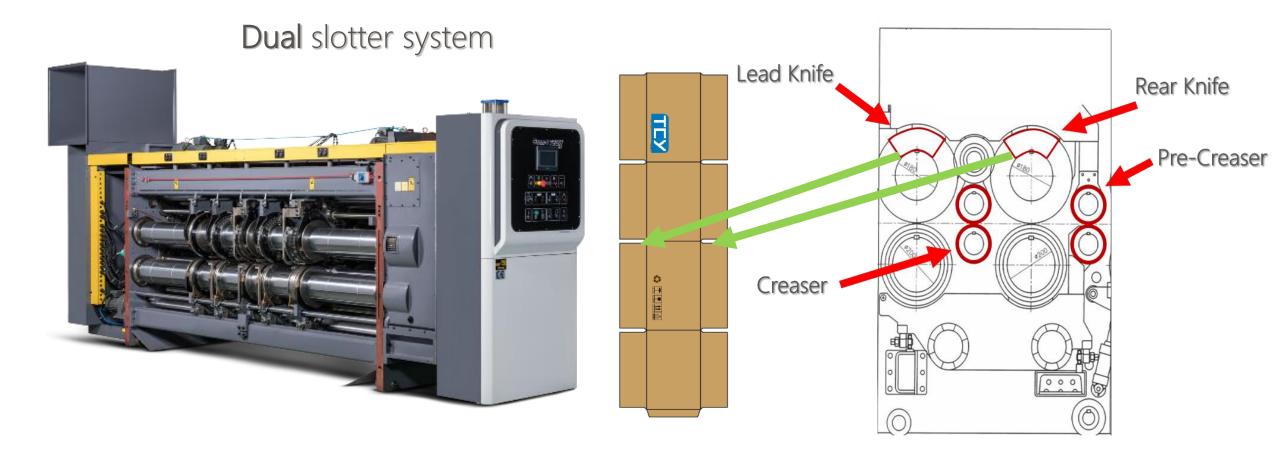

Doctor Blade System

- Peristaltic Pump for Stable Ink Viscosity and Flow
- Pneumatic Pump for Ink Outlet
- Auto Wash System with Water Nozzles

Version: 20-5

Single slotter system

- Full Automatic Quick Setup
- Dual Slotter System
- Pre-Creaser & Creaser
- Glue tap knife (steel to steel)
- No Box Height limit