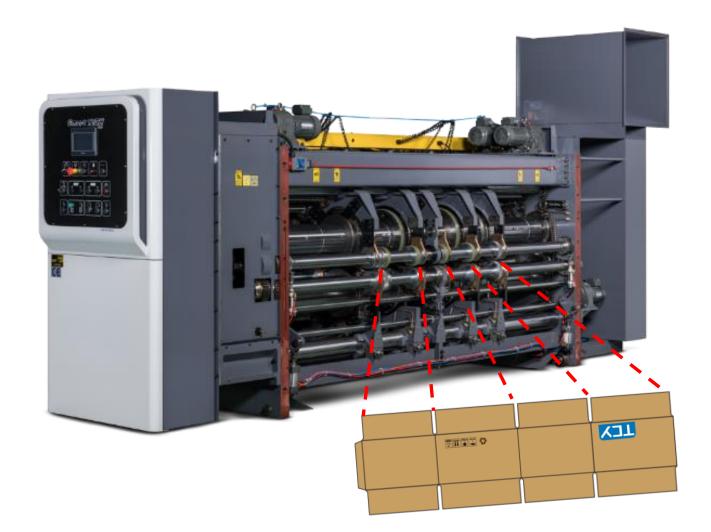

#### FOLDER GLUER SECTION

### FOLDER GLUER SECTION

Prevents sheet fish-tailing

- Side Guide wheel for folding gap micro adjustment
- Bottom Folding Belt Speed-Adjustable

#### Prevents sheet skewed

 Vacuum Belt with rugged, rough-top belts for positive grip of sheet

- Folding Beam use High-Quality Reinforcement Materials
- Valco Glue System