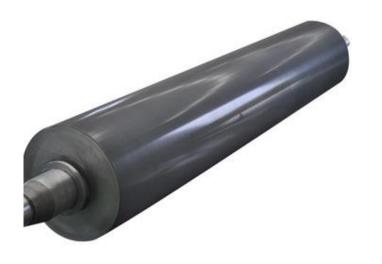

#### ROTARY DIE CUTTER SECTION

Die Cut Drum made of Thick
Wall steel tube, able to
Reduce Vibration when
running Heavy Duty Die Cut
Job