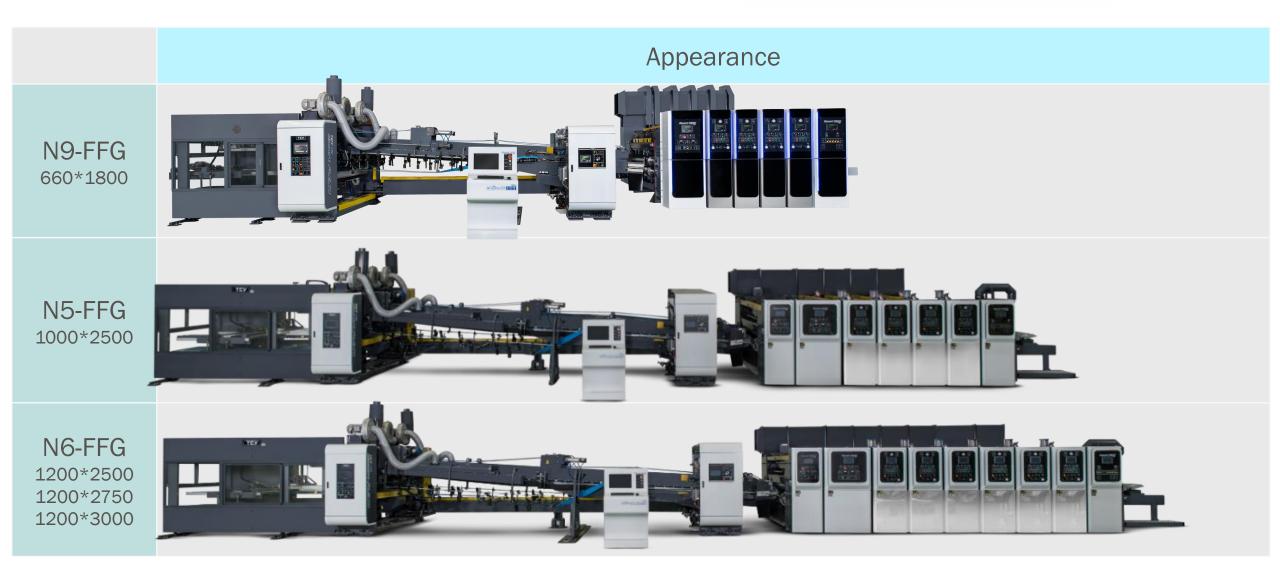

# FROM MINI TO JUMBO N - SERIES FLEXO FOLDER GLUER





#### N - SERIES Flexo Folder Gluer



Automation

=

Efficiency







Easy Maintenance





# N- SERIES

**Essential Features** 

- Smart Flexo for easy operation and maintenance.
- Consistent and quality boxes at fast speed.
- TCY SmartTech PC & HMI based control for easy operate use.
- Remote diagnostics via ethernet or phone.
- Available as a Rotary Die Cutter or Flexo Folder Gluer









#### FEEDER SECTION



- Lead Edge Feeder

- Top Rubber Pull Roll and Bottom Metal Pull Roll



- Both side spankers (Optional)
- Dust Cleaner (Optional)



- TCY SmartTech System
- Vacuum Gate System
- Jam-up Detect System



#### **PRINTER SECTION**



- Top or Bottom Print Available
- TCY SmartTech System
- Vacuum Transfer System with special coating transfer wheel
- Vacuum Gate System



- Laser Engraved Ceramic Anilox Roll
- Screen Line Choose by Customer Requirement



Doctor Blade System

- Peristaltic Pump for Stable Ink Viscosity and Flow
- Pneumatic Pump for Ink Outlet
- Auto Wash System with Water Nozzles







Version: 20-5







Single slotter system









- Full Automatic Quick Setup
- Dual Slotter System
- Pre-Creaser & Creaser
- Glue tap knife (steel to steel)
-