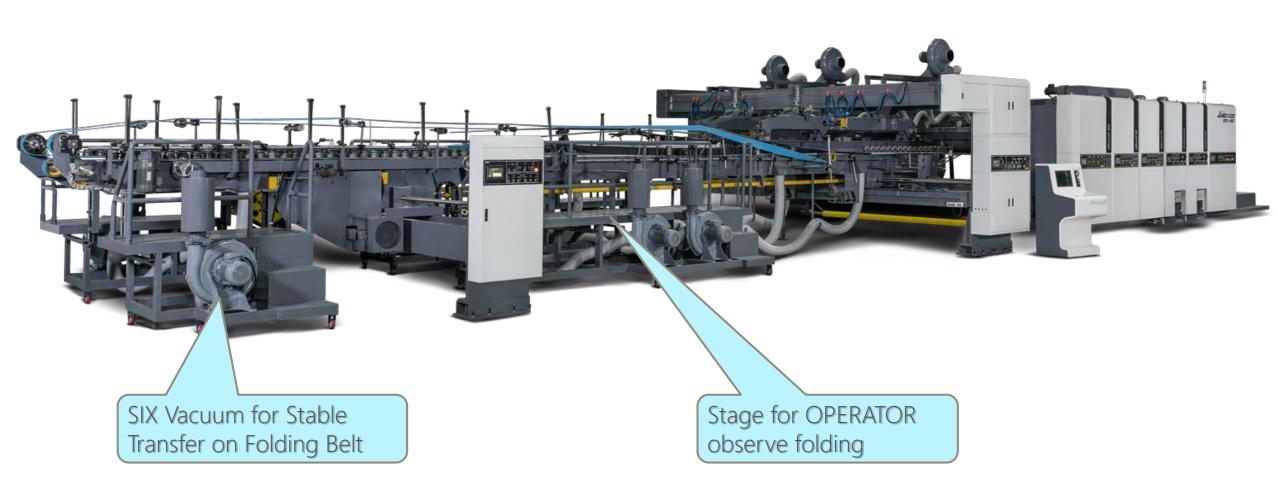

- Available as a Rotary Die Cutter or Flexo Folder Gluer





#### Bottom Print



|    | Inii o | ΤΕΥ |
|----|--------|-----|
| L, |        |     |
|    |        |     |

#### FEEDER SECTION

JUMBO FLEXO 2200 x 4800



A Rubber Pull Roll and a Metal Pull Roll Design to prevent sheet board crush

SUN lead edge feeder

TCY SmartTech System Vacuum Gate System Jam-Up Detect System

Version: 20-2

## PRINTER SECTION (BOTTOM)





#### TWO INDEPENDENT CREASER SLOTTER SECTION





#### TWO INDEPENDENT CREASER SLOTTER SECTION





**ROTARY DIE CUTTER SECTION** 

(Optional) Anvil cover uses Equalizer from "Dicar" USA

 Die Cut Drum made of Thick Wall steel tube, able to Reduce Vibration when running Heavy Duty Die Cut Job





# **UP FOLDER GLUER SECTION**





### **UP FOLDER GLUER SECTION**





# COUNTER EJECTOR SECTION



- Two pairs of sheet delivery rolls, motorized gap adjustment
- Motorized lateral adjustment unit
- Motorized adjustment of roller conveyor up and down
- Hydraulic control stacking elevator
- 100% counting with photo eyes



### EASY MAINTENANCE DESIGN





- Remote connection service
- SmartTech Troubleshooting
- Maintenance Reminder



#### **TCY N-Series Value**





#### TCY MACHINERY MFG. CO., LTD.