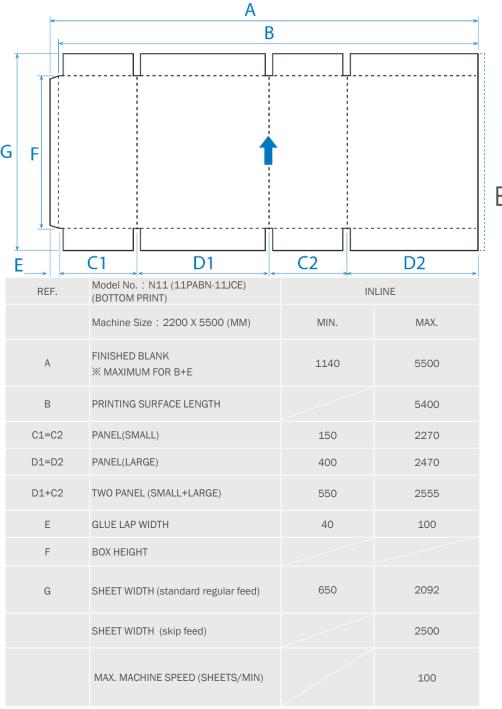

#### Bottom Print

|    | Inii o | ΤΕΥ |
|----|--------|-----|
| L, |        |     |
|    |        |     |