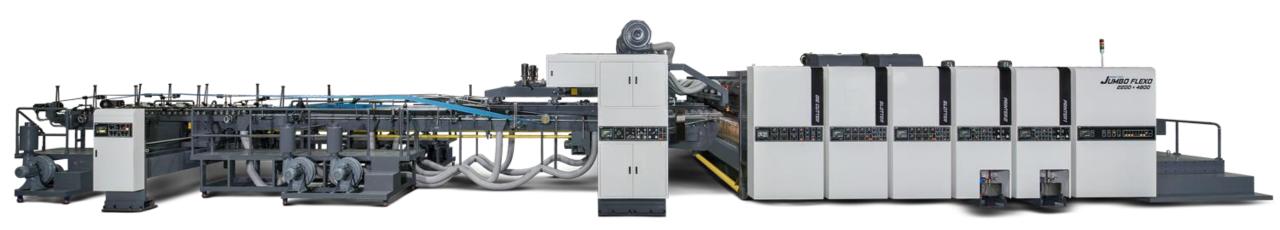

Version. 2

2200mm\*4100mm / 2200mm\*4800mm 2200mm\*5200mm / 2200mm\*5500mm

JUMBO FLEXO

11 - FFG

### N - SERIES Flexo Folder Gluer

Automation

Efficiency

Easy Maintenance

Version: 20-2 Version: 20-2

N11 Essential Features

- Smart Flexo for easy operation and maintenance.
- Consistent and quality boxes at fast speed.
- TCY SmartTech PC & HMI based controls for easily operator use.
- Remote diagnostics via ethernet or phone.
- Available as a Rotary Die Cutter or Flexo Folder Gluer