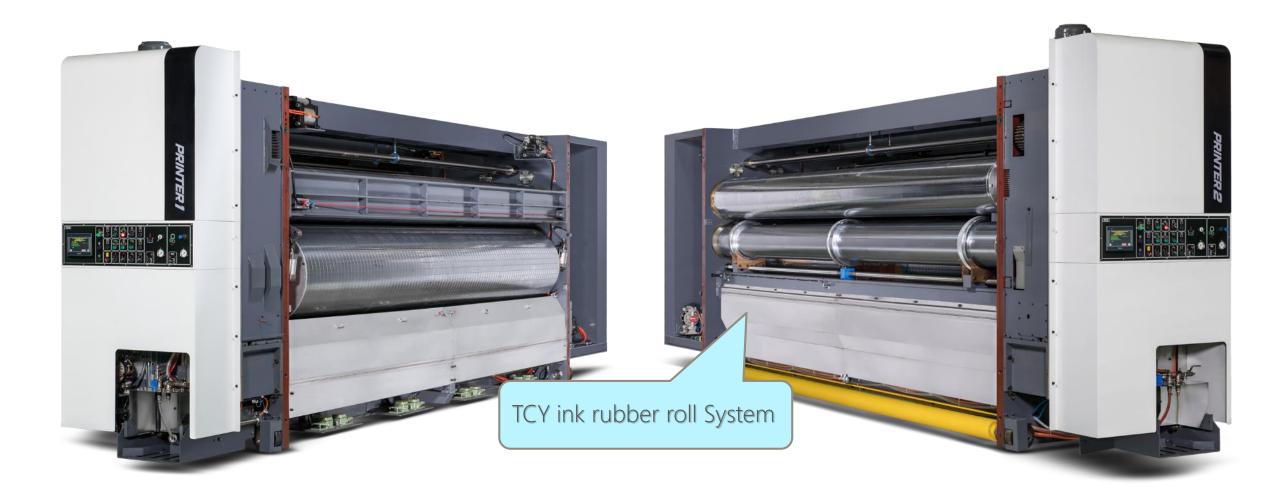

JUMBO FLEXO

11 - FFG



### N - SERIES Flexo Folder Gluer



Automation

Efficiency





Easy Maintenance

Version: 20-2 Version: 20-2





N11 Essential Features

- Smart Flexo for easy operation and maintenance.
- Consistent and quality boxes at fast speed.
- TCY SmartTech PC & HMI based controls for easily operator use.
- Remote diagnostics via ethernet or phone.
- Available as a Rotary Die Cutter or Flexo Folder Gluer





#### Bottom Print



|    | Inii o | ΤΕΥ |
|----|--------|-----|
| L, |        |     |
|    |        |     |

#### FEEDER SECTION

JUMBO FLEXO 2200 x 4800



A Rubber Pull Roll and a Metal Pull Roll Design to prevent sheet board crush

SUN lead edge feeder

TCY SmartTech System Vacuum Gate System Jam-Up Detect System

Version: 20-2

## PRINTER SECTION (BOTTOM)





#### TWO INDEPENDENT CREASER SLOTTER SECTION





#### TWO INDEPENDENT CREASER SLOTTER SECTION





**ROTARY DIE CUTTER SECTION** 

(Optional) Anvil cover uses Equalizer from "Dicar" USA

 Die Cut Drum made of Thick Wall steel tube, able to Reduce Vibration when running Heavy Duty Die Cut Job





# **UP FOLDER GLUER SECTION**





### **UP FOLDER GLUER SECTION**





# COUNTER EJECTOR SECTION



- Two pairs of sheet delivery rolls, motorized gap adjustment
- Motorized lateral adjustment unit
- Motorized adjustment of roller conveyor up and down
- Hydraulic control stacking elevator
- 100% counting with photo eyes



### EASY MAINTENANCE DESIGN





- Remote connection service
- SmartTech Troubleshooting
- Maintenance Reminder



#### **TCY N-Series Value**





#### TCY MACHINERY MFG. C