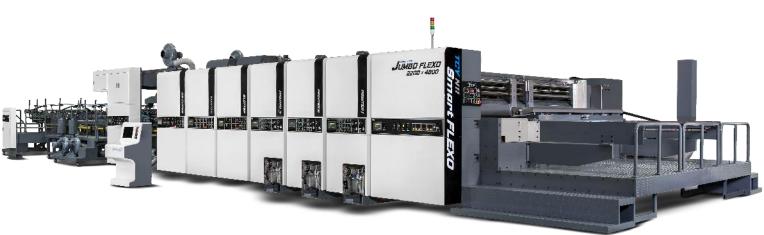

#### FEEDER SECTION

JUMBO FLEXO 2200 x 4800

A Rubber Pull Roll and a Metal Pull Roll Design to prevent sheet board crush

SUN lead edge feeder

TCY SmartTech System Vacuum Gate System Jam-Up Detect System

Version: 20-2