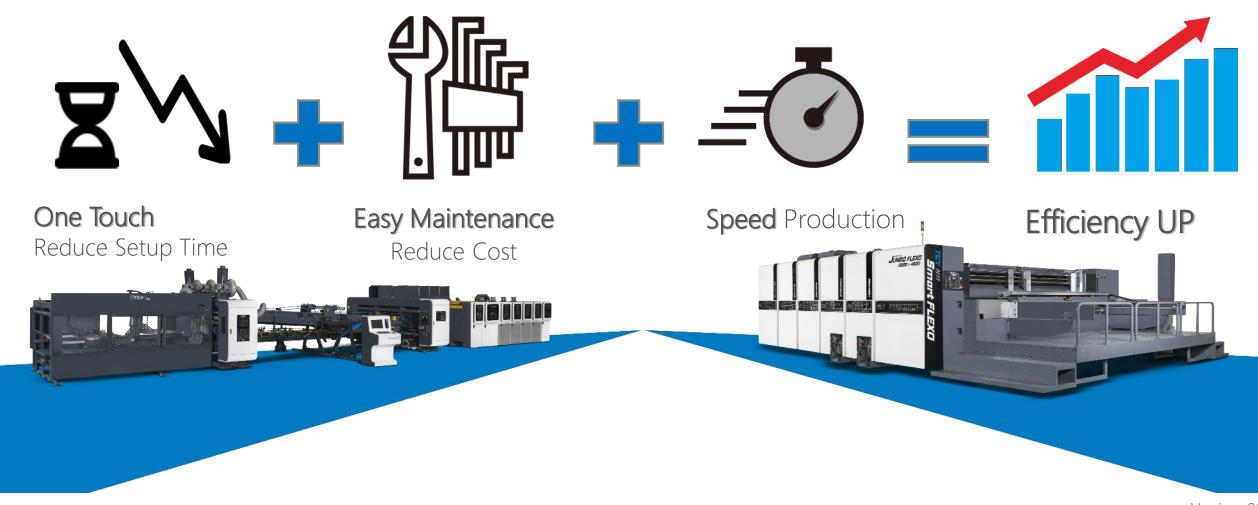

### N - SERIES Flexo Folder Gluer

Automation

Efficiency

Easy Maintenance

Version: 20-2 Version: 20-2

N11 Essential Features

- Smart Flexo for easy operation and maintenance.
- Consistent and quality boxes at fast speed.
- TCY SmartTech PC & HMI based controls for easily operator use.
- Remote diagnostics via ethernet or phone.
- Available as a Rotary Die Cutter or Flexo Folder Gluer

### EASY MAINTENANCE DESIGN

- Remote connection service
- SmartTech Troubleshooting
- Maintenance Reminder

#### **TCY N-Series Value**