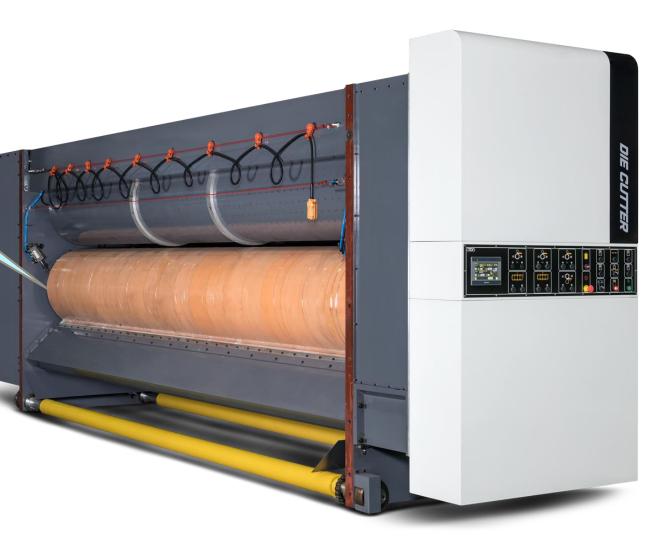

#### TWO INDEPENDENT CREASER SLOTTER SECTION

**ROTARY DIE CUTTER SECTION** 

(Optional) Anvil cover uses Equalizer from "Dicar" USA

 Die Cut Drum made of Thick Wall steel tube, able to Reduce Vibration when running Heavy Duty Die Cut Job