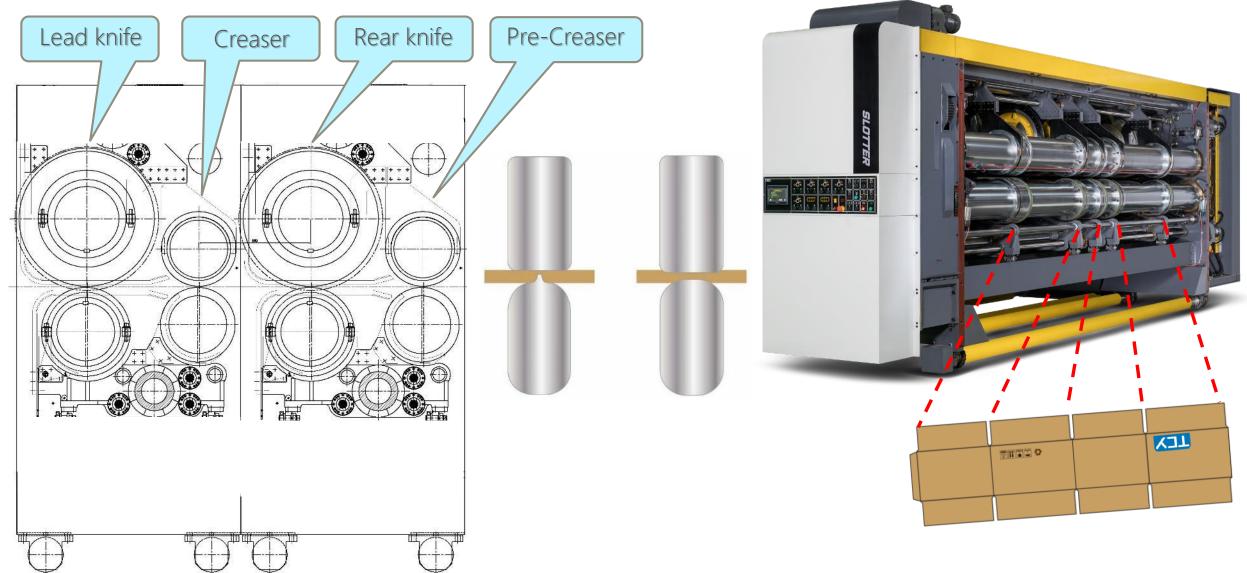

#### TWO INDEPENDENT CREASER SLOTTER SECTION

#### TWO INDEPENDENT CREASER SLOTTER SECTION

**ROTARY DIE CUTTER SECTION** 

(Optional) Anvil cover uses Equalizer from "Dicar" USA

 Die Cut Drum made of Thick Wall steel tube, able to Reduce Vibration when running Heavy Duty Die Cut Job