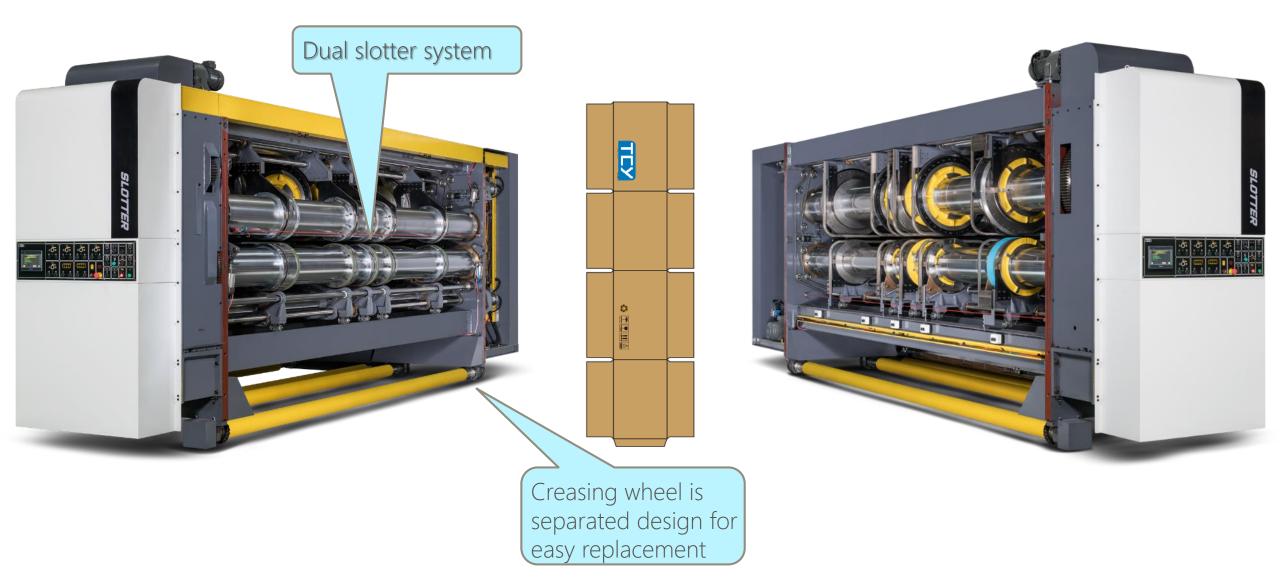

#### TWO INDEPENDENT CREASER SLOTTER SECTION

#### TWO INDEPENDENT CREASER SLOTTER SECTION

**ROTARY DIE CUTTER SECTION** 

(Optional) Anvil cover uses Equalizer from "Dicar" USA

 Die Cut Drum made of Thick Wall steel tube, able to Reduce Vibration when running Heavy Duty Die Cut Job