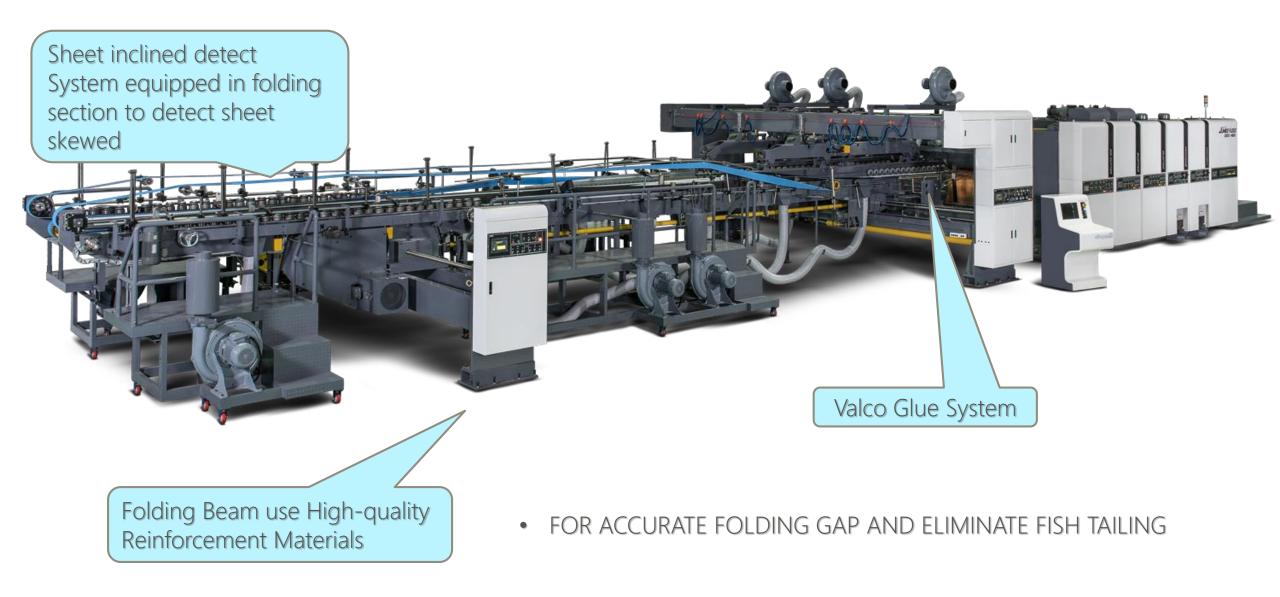

te diagnostics via ethernet or phone.
- Available as a Rotary Die Cutter or Flexo Folder Gluer





#### Bottom Print



|    | Inii o | ΤΕΥ |
|----|--------|-----|
| L, |        |     |
|    |        |     |

#### FEEDER SECTION

JUMBO FLEXO 2200 x 4800



A Rubber Pull Roll and a Metal Pull Roll Design to prevent sheet board crush

SUN lead edge feeder

TCY SmartTech System Vacuum Gate System Jam-Up Detect System

Version: 20-2

## PRINTER SECTION (BOTTOM)





#### TWO INDEPENDENT CREASER SLOTTER SECTION





#### TWO INDEPENDENT CREASER SLOTTER SECTION





**ROTARY DIE CUTTER SECTION** 

(Optional) Anvil cover uses Equalizer from "Dicar" USA

 Die Cut Drum made of Thick Wall steel tube, able to Reduce Vibration when running Heavy Duty Die Cut Job





# **UP FOLDER GLUER SECTION**





### **UP FOLDER GLUER SECTION**





# COUNTER EJECTOR SECTION



- Two pairs of sheet delivery rolls, motorized gap adjustment
- Motorized lateral adjustment unit
- Motorized adjustment of roller conveyor up and down
- Hydraulic control stacking elevator
- 100% counting with photo eyes



### EASY MAINTENANCE DESIGN





- Remote connection service
- SmartTech Troubleshooting
- Maintenance Reminder



#### **TCY N-Series Value**





#### TCY MACHINERY MFG. CO., LTD.