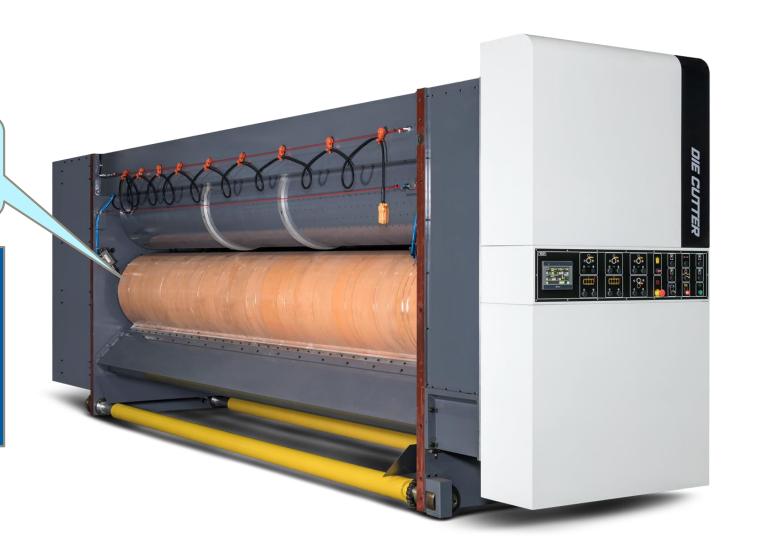

### TWO INDEPENDENT CREASER SLOTTER SECTION

TCY

ROTARY DIE CUTTER SECTION

(Optional) Anvil cover uses Equalizer

Die Cut Drum made of Thick
Wall steel tube, able to
Reduce Vibration when
running Heavy Duty Die Cut
Job