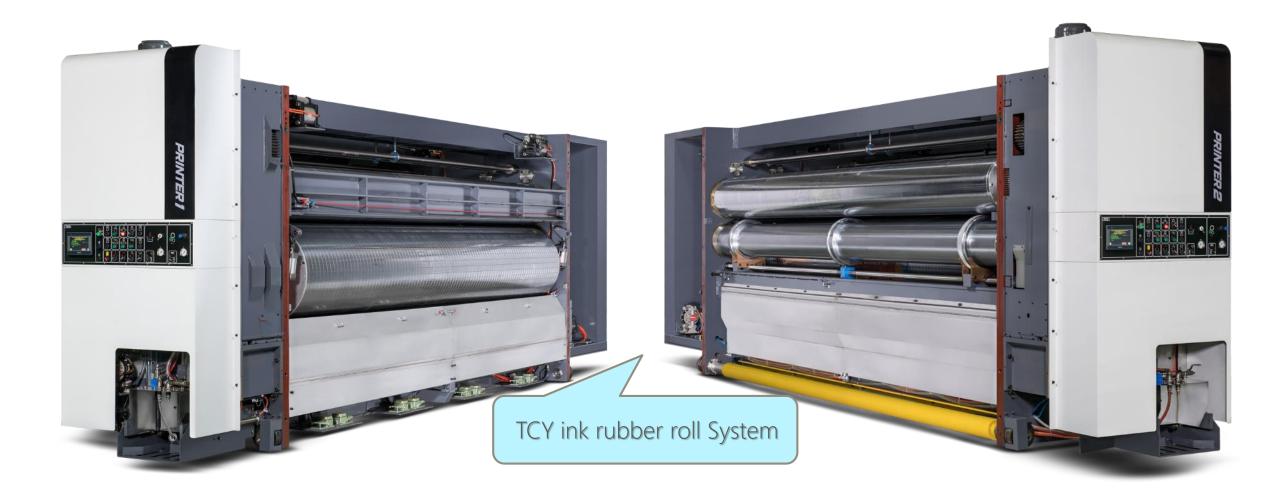

m\*4800mm / 2200mm\*5500mm

11 - RDC

JUMBO FLEXO 2200 × 4800

[[]]] .....

TEY



## N - SERIES Rotary Die Cutter



Automation

Efficiency







Easy Maintenance



# N- SERIES

**Essential Features** 

- Smart Flexo for easy operation and maintenance.
- Consistent and quality boxes at fast speed.
- TCY SmartTech PC & HMI based controls for easy operator use.
- Remote diagnostics via ethernet or phone.
- Available as a Rotary Die Cutter or Flexo Folder Gluer





#### Bottom Print



| JULE O | TEY |
|--------|-----|
|        |     |

### FEEDER SECTION

JUMBO FLEXO 2200 x 4800



A Rubber Pull Roll and a Metal Pull Roll Design to prevent sheet board crush

SUN lead edge feeder

TCY SmartTech System Vacuum Gate System Jam-Up Detect System

Version: 20-5

### PRINTER SECTION (BOTTOM)





### TWO INDEPENDENT CREASER SLOTTER SECTION





### TWO INDEPENDENT CREASER SLOTTER SECTION







TCY

ROTARY DIE CUTTER SECTION

(Optional) Anvil cover uses Equalizer

Die Cut Drum made of Thick
Wall steel tube, able to
Reduce Vibration when
running Heavy Duty Die Cut
Job



### **Counter Stacker Section**





- Four support design auto stacker
- Dual section of front (up/down) & rear (fixed) belting conveyor
- Auto lifter for batch change with nonstop
- Hydraulic scissors type of lifter & motorized roller conveyor on top.
- Motorized side guides and back stop equipped with sparing device
- Suitable for bundle and batch pile use

### EASY MAINTENANCE DESIGN





- Remote connection service
- SmartTech Troubleshooting
- Maintenance Reminder



### **TCY N-Series Value**





#### TCY