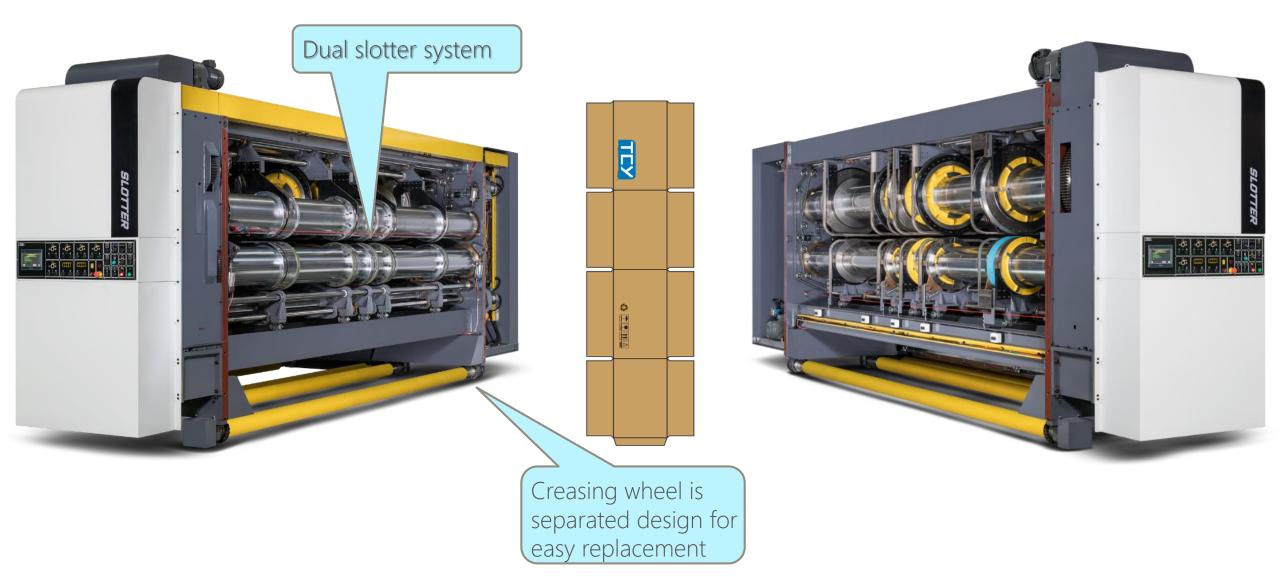

### TWO INDEPENDENT CREASER SLOTTER SECTION

### TWO INDEPENDENT CREASER SLOTTER SECTION

TCY

ROTARY DIE CUTTER SECTION

(Optional) Anvil cover uses Equalizer

Die Cut Drum made of Thick
Wall steel tube, able to
Reduce Vibration when
running Heavy Duty Die Cut
Job