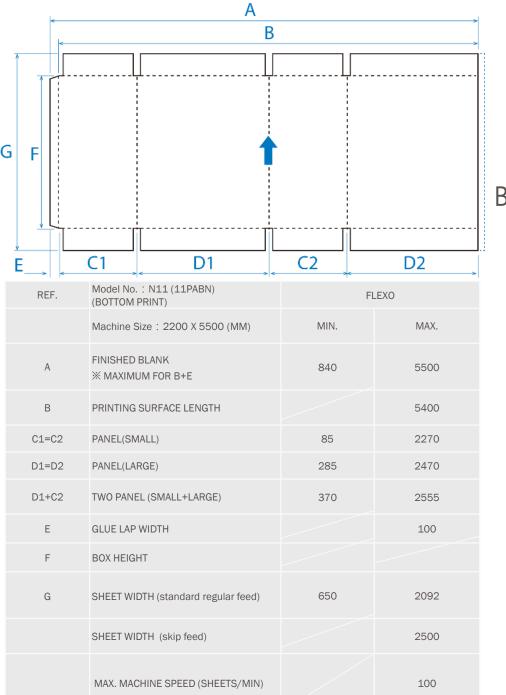

2200mm\*4100mm / 2200mm\*5200mm 2200mm\*4800mm / 2200mm\*5500mm

11 - RDC

JUMBO FLEXO 2200 × 4800

[[]]] .....

TEY



## N - SERIES Rotary Die Cutter



Automation

Efficiency







Easy Maintenance



# N- SERIES

**Essential Features** 

- Smart Flexo for easy operation and maintenance.
- Consistent and quality boxes at fast speed.
- TCY SmartTech PC & HMI based controls for easy operator use.
- Remote diagnostics via ethernet or phone.
- Available as a Rotary Die Cutter or Flexo Folder Gluer





#### Bottom Print



| JULE O | TEY |
|--------|-----|
|        |     |

### FEEDER SECTION

JUMBO FLEXO 2200 x 4800



A Rubber Pull Roll and a Metal Pull Roll Design to prevent sheet board crush

SUN lead edge feeder

TCY SmartTech System Vacuum Gate System Jam-Up Detect System

Version: 20-5

### PRINTER SECTION (BOTTOM)





### TWO INDEPENDENT CREASER SLOTTER SECTION





### TWO INDEPENDENT CREASER SLOTTER SECTION







TCY

ROTARY DIE CUTTER SECTION

(Optional) Anvil cover uses Equalizer

Die Cut Drum made of Thick
Wall steel tube, able to
Reduce Vibration when
running Heavy Duty Die Cut
Job



### **Counter Stacker Section**





- Four support design auto stacker
- Dual section of front (up/down) & rear (fixed) belting conveyor
- Auto lifter for batch change with nonstop
- Hy