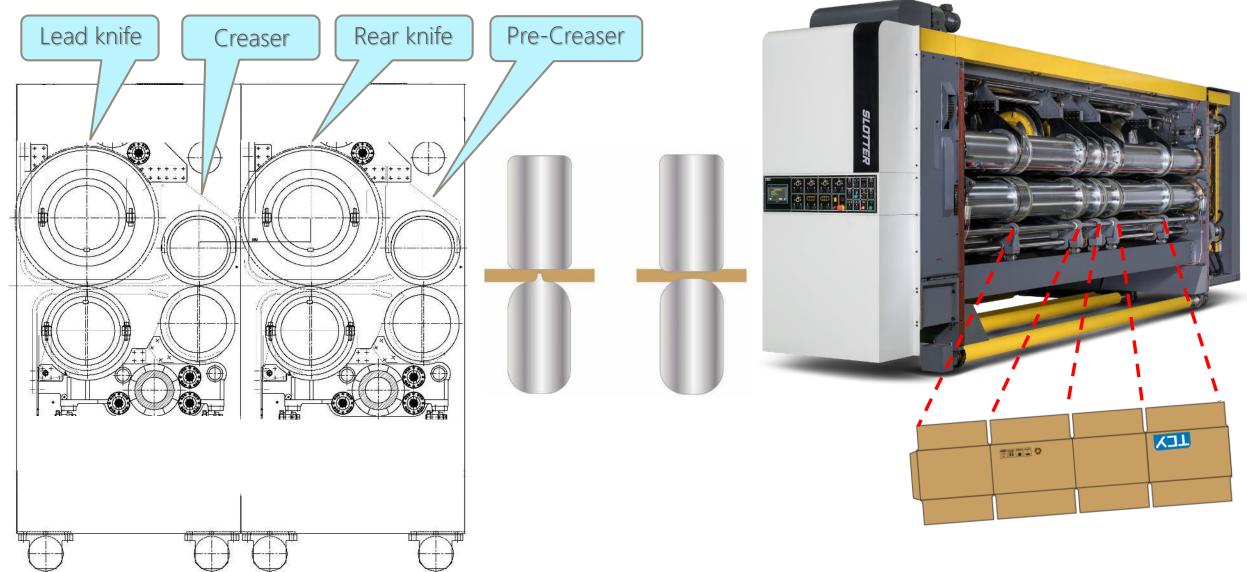

### TWO INDEPENDENT CREASER SLOTTER SECTION

### TWO INDEPENDENT CREASER SLOTTER SECTION

TCY

ROTARY DIE CUTTER SECTION

(Optional) Anvil cover uses Equalizer

Die Cut Drum made of Thick
Wall steel tube, able to
Reduce Vibration when
running Heavy Duty Die Cut
Job