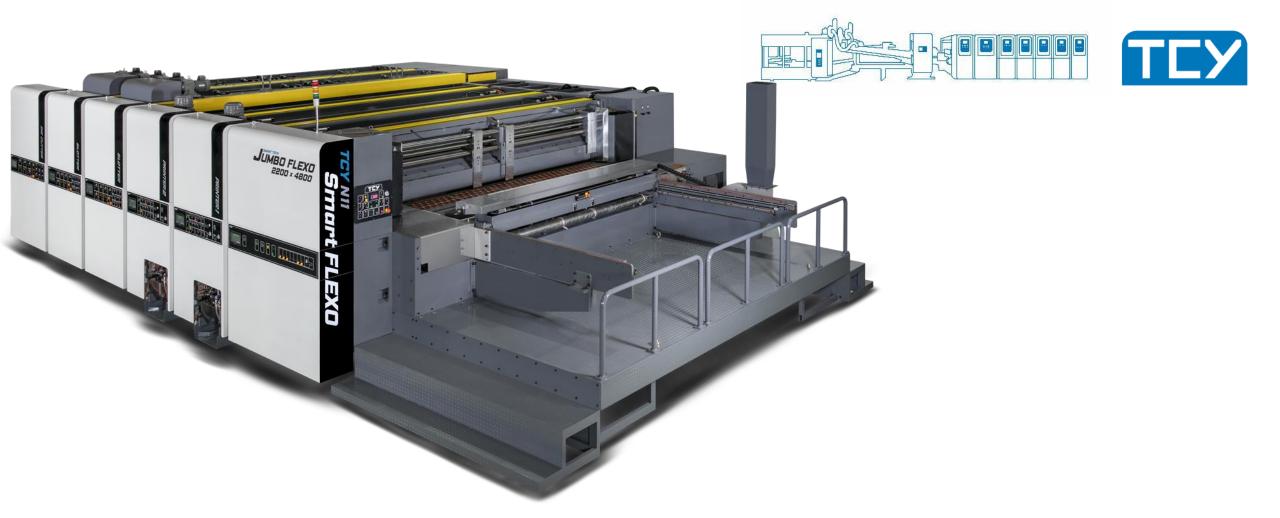

2200mm\*4100mm / 2200mm\*5200mm 2200mm\*4800mm / 2200mm\*5500mm

11 - RDC

JUMBO FLEXO 2200 × 4800

[[]]] .....

TEY

## N - SERIES Rotary Die Cutter

Automation

Efficiency

Easy Maintenance

# N- SERIES

**Essential Features** 

- Smart Flexo for easy operation and maintenance.
- Consistent and quality boxes at fast speed.
- TCY SmartTech PC & HMI based controls for easy operator use.
- Remote diagnostics via ethernet or phone.
- Available as a Rotary Die Cutter or Flexo Folder Gluer