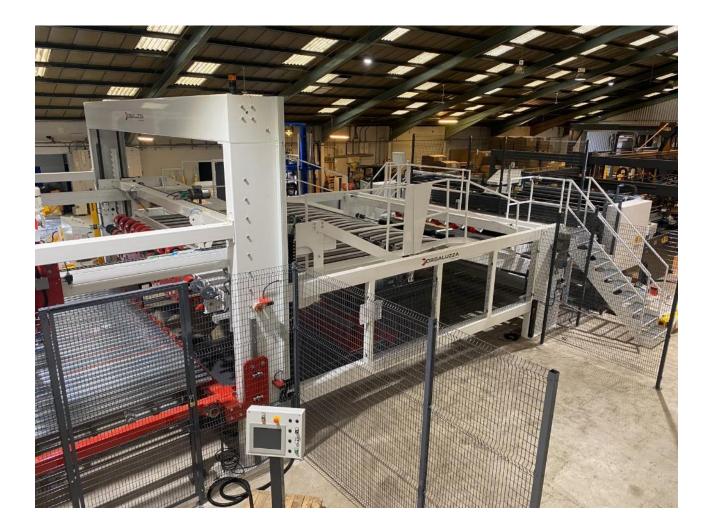

### **Counter Stacker Section**

- Four support design auto stacker
- Dual section of front (up/down) & rear (fixed) belting conveyor
- Auto lifter for batch change with nonstop
- Hydraulic scissors type of lifter & motorized roller conveyor on top.
- Motorized side guides and back stop equipped with sparing device
- Suitable for bundle and batch pile use