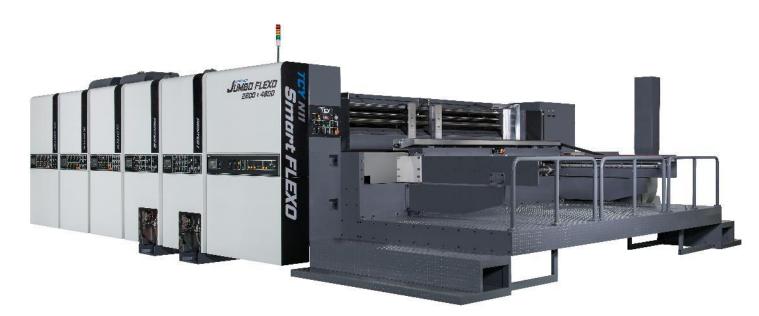

2200mm\*4100mm / 2200mm\*5200mm 2200mm\*4800mm / 2200mm\*5500mm

11 - RDC

JUMBO FLEXO 2200 × 4800

[[]]] .....

TEY

### FEEDER SECTION

JUMBO FLEXO 2200 x 4800

A Rubber Pull Roll and a Metal Pull Roll Design to prevent sheet board crush

SUN lead edge feeder

TCY SmartTech System Vacuum Gate System Jam-Up Detect System

Version: 20-5