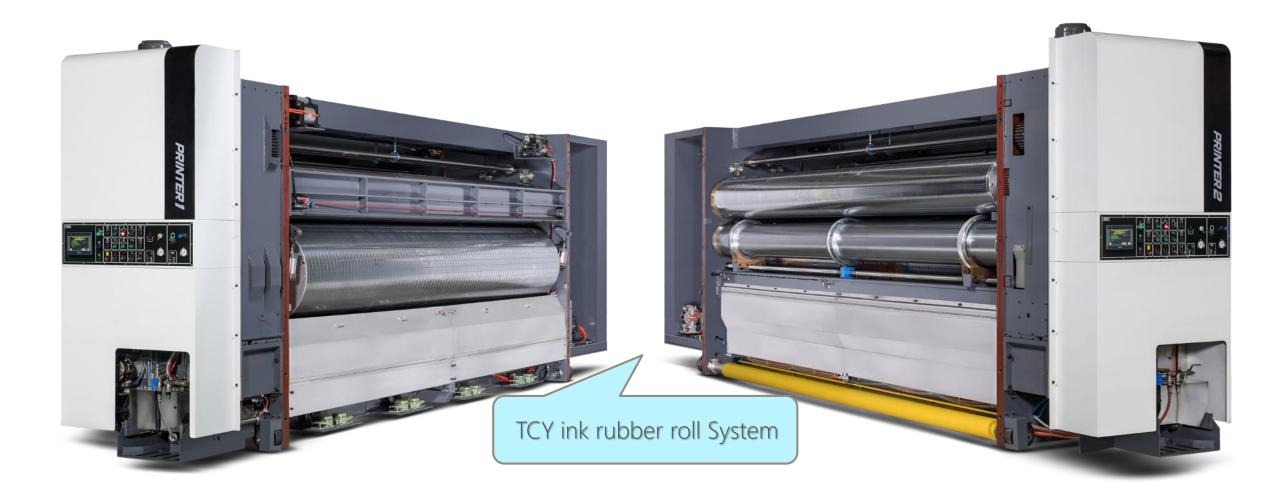

GS

JUMBO FLEXO 2200 × 4800

FIRE .....

TEY

Version: 20-5



## N - SERIES Rotary Die Cutter



Automation

Efficiency







Easy Maintenance



# N- SERIES

**Essential Features** 

- Smart Flexo for easy operation and maintenance.
- Consistent and quality boxes at fast speed.
- TCY SmartTech PC & HMI based controls for easy operator use.
- Remote diagnostics via ethernet or phone.
- Available as a Rotary Die Cutter or Flexo Folder Gluer



#### 

#### Bottom Print



| JULE O | TEY |
|--------|-----|
|        |     |

Version: 20-5

### FEEDER SECTION

JUMBO FLEXO 2200 x 4800



A Rubber Pull Roll and a Metal Pull Roll Design to prevent sheet board crush

SUN lead edge feeder

TCY SmartTech System Vacuum Gate System Jam-Up Detect System

Version: 20-5

### PRINTER SECTION (BOTTOM)





### TWO INDEPENDENT CREASER SLOTTER SECTION





### TWO INDEPENDENT CREASER SLOTTER SECTION







TCY

ROTARY DIE CUTTER SECTION

(Optional) Anvil cover uses Equalizer

Die Cut Drum made of Thick
Wall steel tube, able to
Reduce Vibration when
running Heavy Duty Die Cut
Job



## **UP FOLDER GLUER SECTION**





### **UP FOLDER GLUER SECTION**





### **Counter Stacker Section**





- Four support design auto stacker
- Dual section of front (up/down) & rear (fixed) belting conveyor
- Auto lifter for batch change with nonstop
- Hydraulic scissors type of lifter & motorized roller conveyor on top.
- Motorized side guides and back stop equipped with sparing device
- Suitable for bundle and batch pile use

### EASY MAINTENANCE DESIGN





- Remote connection service
- SmartTech Troublesho