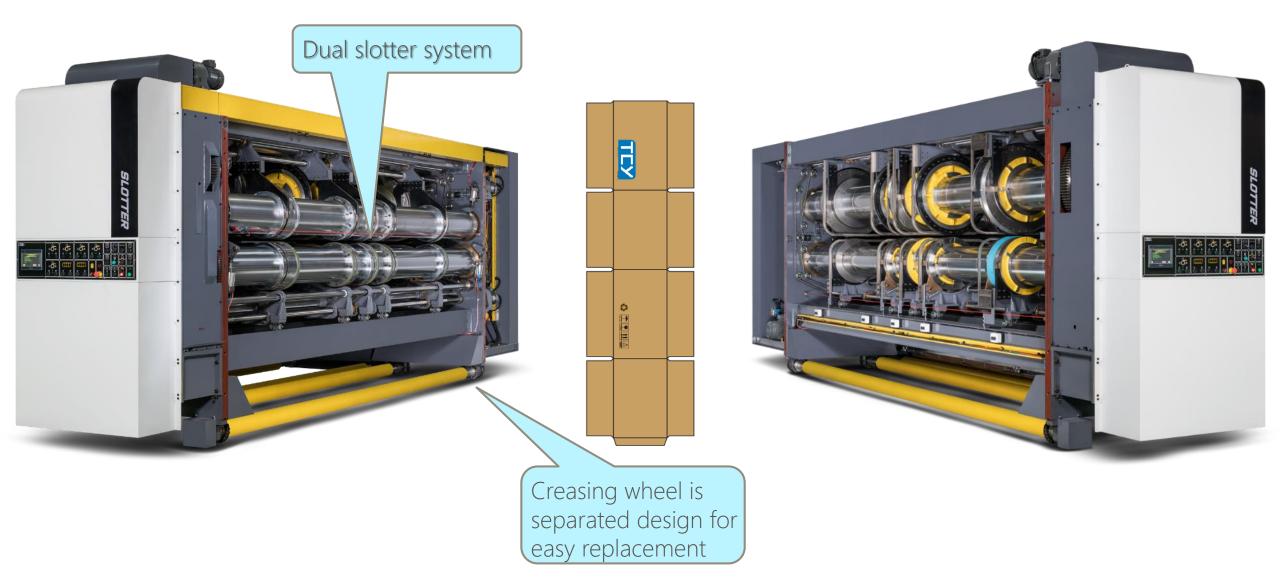

sion: 20-5



## N - SERIES Rotary Die Cutter



Automation

Efficiency







Easy Maintenance



# N- SERIES

**Essential Features** 

- Smart Flexo for easy operation and maintenance.
- Consistent and quality boxes at fast speed.
- TCY SmartTech PC & HMI based controls for easy operator use.
- Remote diagnostics via ethernet or phone.
- Available as a Rotary Die Cutter or Flexo Folder Gluer



#### 

#### Bottom Print



| JULE O | TEY |
|--------|-----|
|        |     |

Version: 20-5

### FEEDER SECTION

JUMBO FLEXO 2200 x 4800



A Rubber Pull Roll and a Metal Pull Roll Design to prevent sheet board crush

SUN lead edge feeder

TCY SmartTech System Vacuum Gate System Jam-Up Detect System

Version: 20-5

### PRINTER SECTION (BOTTOM)





### TWO INDEPENDENT CREASER SLOTTER SECTION





### TWO INDEPENDENT CREASER SLOTTER SECTION







TCY

ROTARY DIE CUTTER SECTION

(Optional) Anvil cover uses Equalizer

Die Cut Drum made of Thick
Wall steel tube, able to
Reduce Vibration when
running Heavy Duty Die Cut
Job



## **UP FOLDER GLUER SECTION**





### **UP FOLDER GLUER SECTION**





### **Counter Stacker Section**





- Four support design auto stacker
- Dual section of front (up/down) & rear (fixed) belting conveyor
- Auto lifter for batch change with nonstop
- Hydraulic scissors type of lifter & motorized roller conveyor on top.
- Motorized side guides and back stop equipped with sparing device
- Suitable for bundle and batch pile use

### EASY MAINTENANCE DESIGN





- Remote connection service
- SmartTech Troubleshooting
- Maintenance Reminder



### **TCY N-Serie