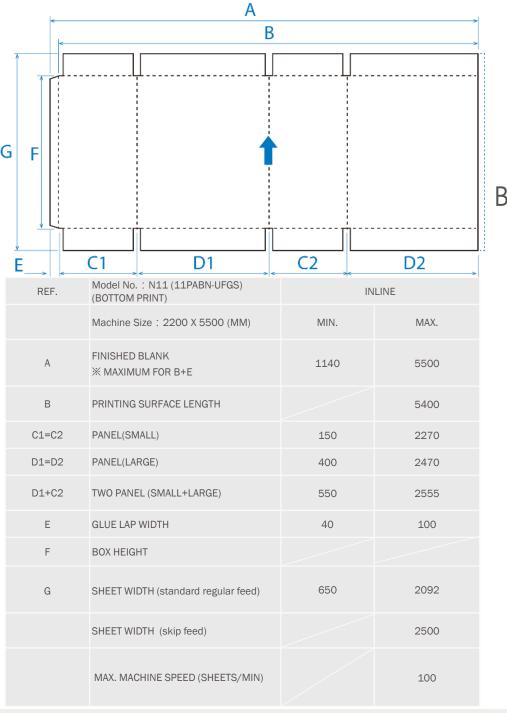

#### Bottom Print

| JULE O | TEY |
|--------|-----|
|        |     |

Version: 20-5