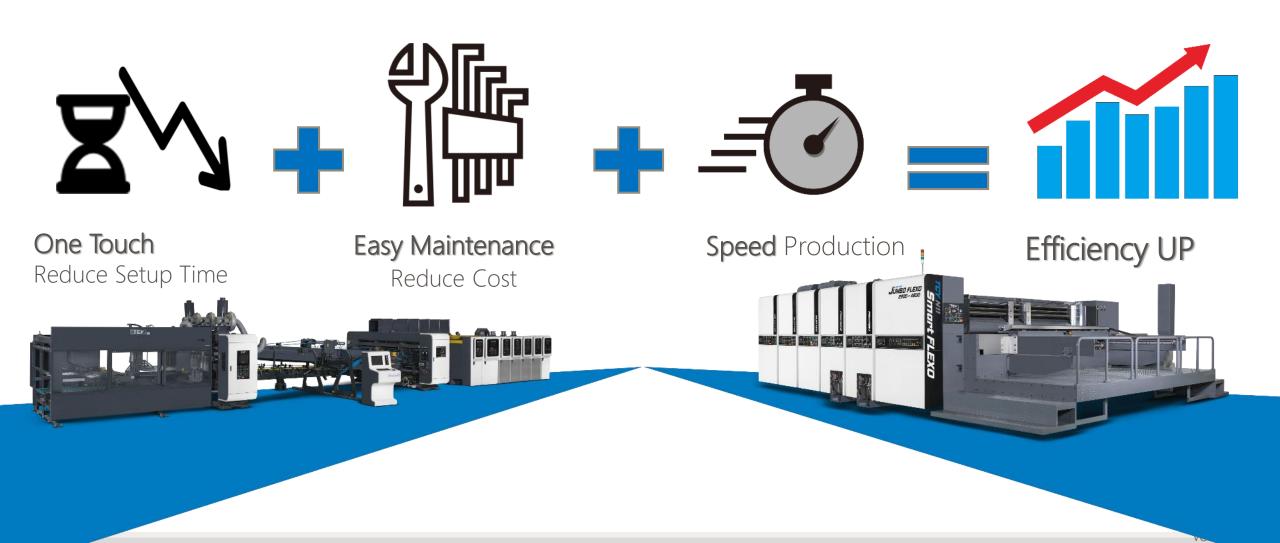

## N - SERIES Rotary Die Cutter

Automation

Efficiency

Easy Maintenance

# N- SERIES

**Essential Features** 

- Smart Flexo for easy operation and maintenance.
- Consistent and quality boxes at fast speed.
- TCY SmartTech PC & HMI based controls for easy operator use.
- Remote diagnostics via ethernet or phone.
- Available as a Rotary Die Cutter or Flexo Folder Gluer

### EASY MAINTENANCE DESIGN

- Remote connection service
- SmartTech Troubleshooting
- Maintenance Reminder

### **TCY N-Series Value**