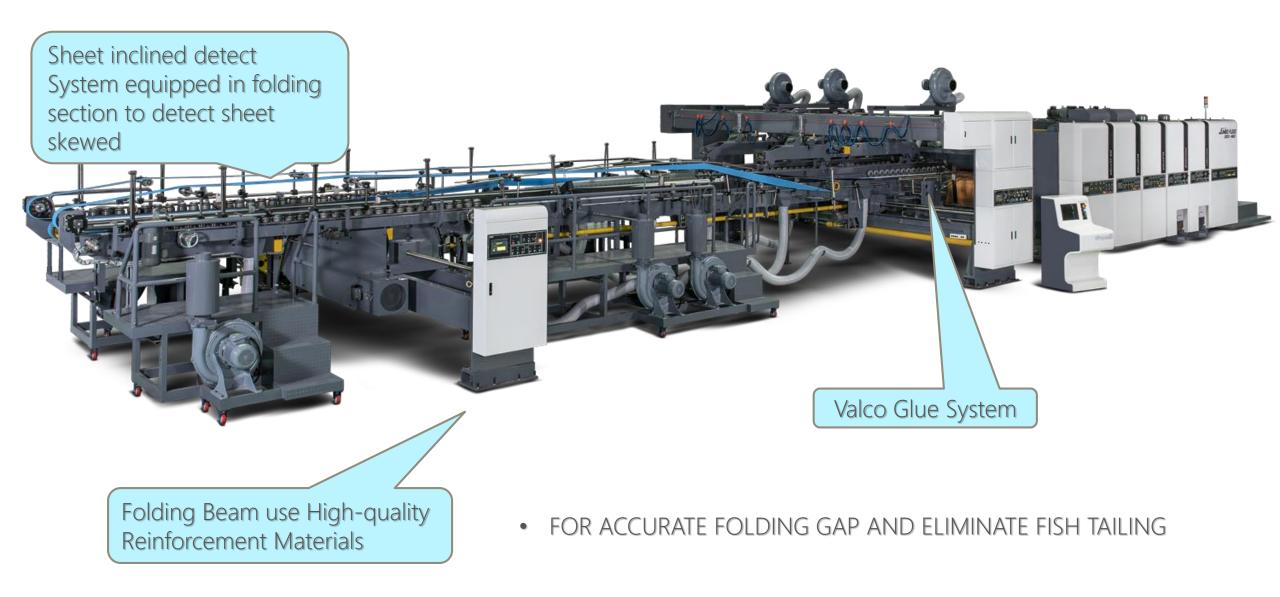

ntrols for easy operator use.
- Remote diagnostics via ethernet or phone.
- Available as a Rotary Die Cutter or Flexo Folder Gluer



#### 

#### Bottom Print



| JULE O | TEY |
|--------|-----|
|        |     |

Version: 20-5

### FEEDER SECTION

JUMBO FLEXO 2200 x 4800



A Rubber Pull Roll and a Metal Pull Roll Design to prevent sheet board crush

SUN lead edge feeder

TCY SmartTech System Vacuum Gate System Jam-Up Detect System

Version: 20-5

### PRINTER SECTION (BOTTOM)





### TWO INDEPENDENT CREASER SLOTTER SECTION





### TWO INDEPENDENT CREASER SLOTTER SECTION







TCY

ROTARY DIE CUTTER SECTION

(Optional) Anvil cover uses Equalizer

Die Cut Drum made of Thick
Wall steel tube, able to
Reduce Vibration when
running Heavy Duty Die Cut
Job



## **UP FOLDER GLUER SECTION**





### **UP FOLDER GLUER SECTION**





### **Counter Stacker Section**





- Four support design auto stacker
- Dual section of front (up/down) & rear (fixed) belting conveyor
- Auto lifter for batch change with nonstop
- Hydraulic scissors type of lifter & motorized roller conveyor on top.
- Motorized side guides and back stop equipped with sparing device
- Suitable for bundle and batch pile use

### EASY MAINTENANCE DESIGN





- Remote connection service
- SmartTech Troubleshooting
- Maintenance Reminder



### **TCY N-Series Value**





#### TCY MACHINERY MFG. CO., LTD.