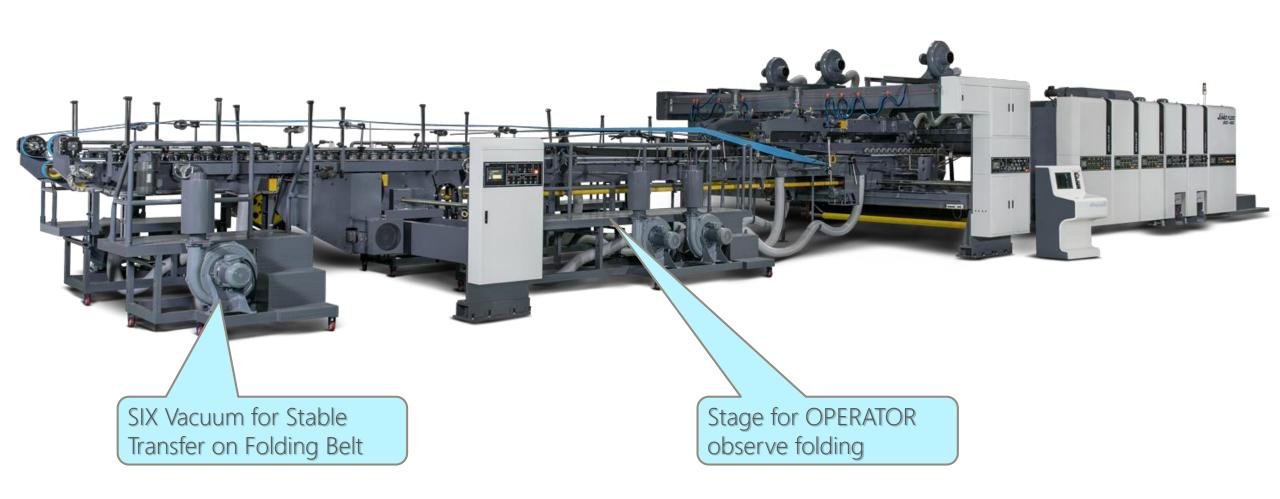

e diagnostics via ethernet or phone.
- Available as a Rotary Die Cutter or Flexo Folder Gluer



#### 

#### Bottom Print



| JULE O | TEY |
|--------|-----|
|        |     |

Version: 20-5

### FEEDER SECTION

JUMBO FLEXO 2200 x 4800



A Rubber Pull Roll and a Metal Pull Roll Design to prevent sheet board crush

SUN lead edge feeder

TCY SmartTech System Vacuum Gate System Jam-Up Detect System

Version: 20-5

### PRINTER SECTION (BOTTOM)





### TWO INDEPENDENT CREASER SLOTTER SECTION





### TWO INDEPENDENT CREASER SLOTTER SECTION







TCY

ROTARY DIE CUTTER SECTION

(Optional) Anvil cover uses Equalizer

Die Cut Drum made of Thick
Wall steel tube, able to
Reduce Vibration when
running Heavy Duty Die Cut
Job



## **UP FOLDER GLUER SECTION**





### **UP FOLDER GLUER SECTION**





### **Counter Stacker Section**





- Four support design auto stacker
- Dual section of front (up/down) & rear (fixed) belting conveyor
- Auto lifter for batch change with nonstop
- Hydraulic scissors type of lifter & motorized roller conveyor on top.
- Motorized side guides and back stop equipped with sparing device
- Suitable for bundle and batch pile use

### EASY MAINTENANCE DESIGN





- Remote connection service
- SmartTech Troubleshooting
- Maintenance Reminder



### **TCY N-Series Value**





#### TCY MACHINERY MFG. CO., LTD.