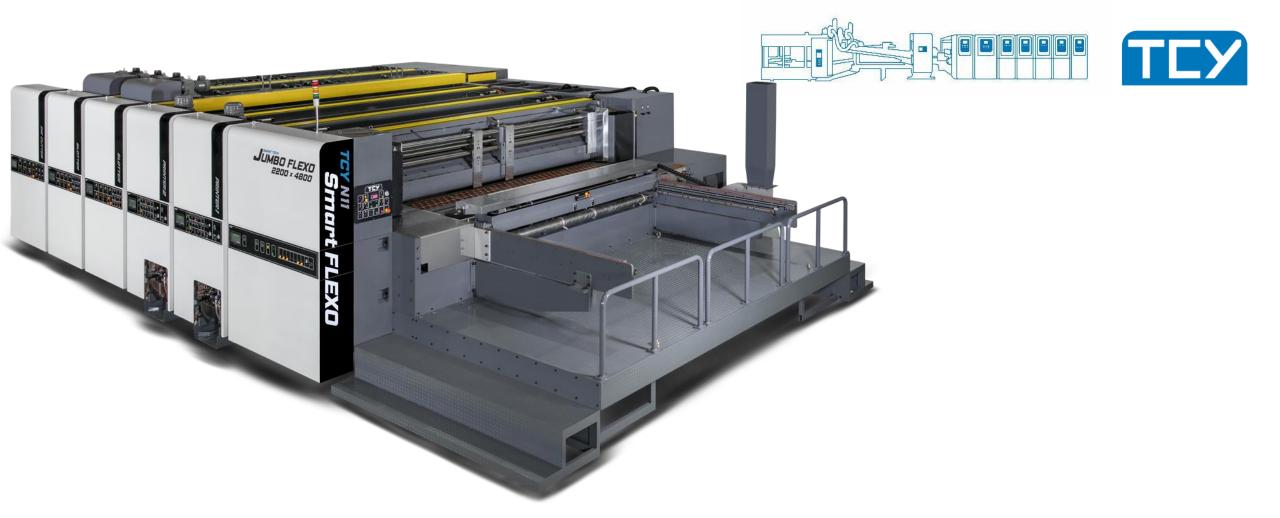

### 2200mm\*4100mm / 2200mm\*5200mm 2200mm\*4800mm / 2200mm\*5500mm

11 - UFGS

JUMBO FLEXO 2200 × 4800

FIRE .....

TEY

Version: 20-5

## N - SERIES Rotary Die Cutter

Automation

Efficiency

Easy Maintenance

# N- SERIES

**Essential Features** 

- Smart Flexo for easy operation and maintenance.
- Consistent and quality boxes at fast speed.
- TCY SmartTech PC & HMI based controls for easy operator use.
- Remote diagnostics via ethernet or phone.
- Available as a Rotary Die Cutter or Flexo Folder Gluer