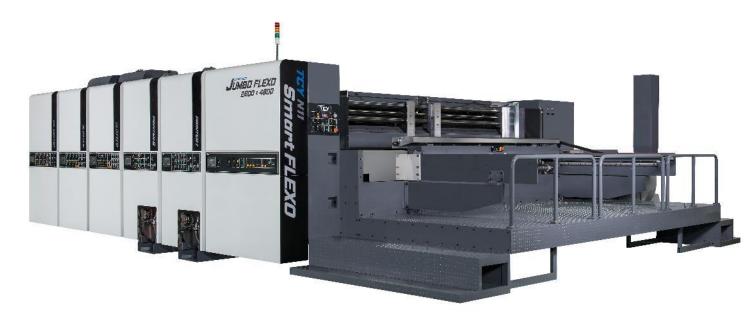

### FEEDER SECTION

JUMBO FLEXO 2200 x 4800

A Rubber Pull Roll and a Metal Pull Roll Design to prevent sheet board crush

SUN lead edge feeder

TCY SmartTech System Vacuum Gate System Jam-Up Detect System

Version: 20-5

### PRINTER SECTION (BOTTOM)

### TWO INDEPENDENT CREASER SLOTTER SECTION

### TWO INDEPENDENT CREASER SLOTTER SECTION

TCY

ROTARY DIE CUTTER SECTION

(Optional) Anvil cover uses Equalizer

Die Cut Drum made of Thick
Wall steel tube, able to
Reduce Vibration when
running Heavy Duty Die Cut
Job

## **UP FOLDER GLUER SECTION**

### **UP FOLDER GLUER SECTION**