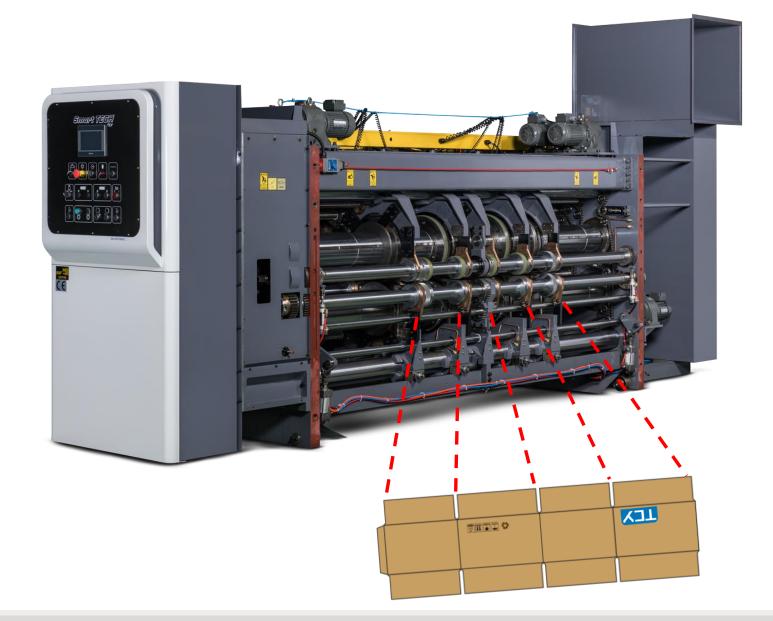

#### Auto-Wash System

- Full Automatic Quick Setup
- Dual Slotting System
- Pre-Creaser & Creaser
- Glue tap knife (steel to steel)
- No Box Height limit

**ROTARY DIE CUTTER SECTION** 

(Option) SerraPid mounting system