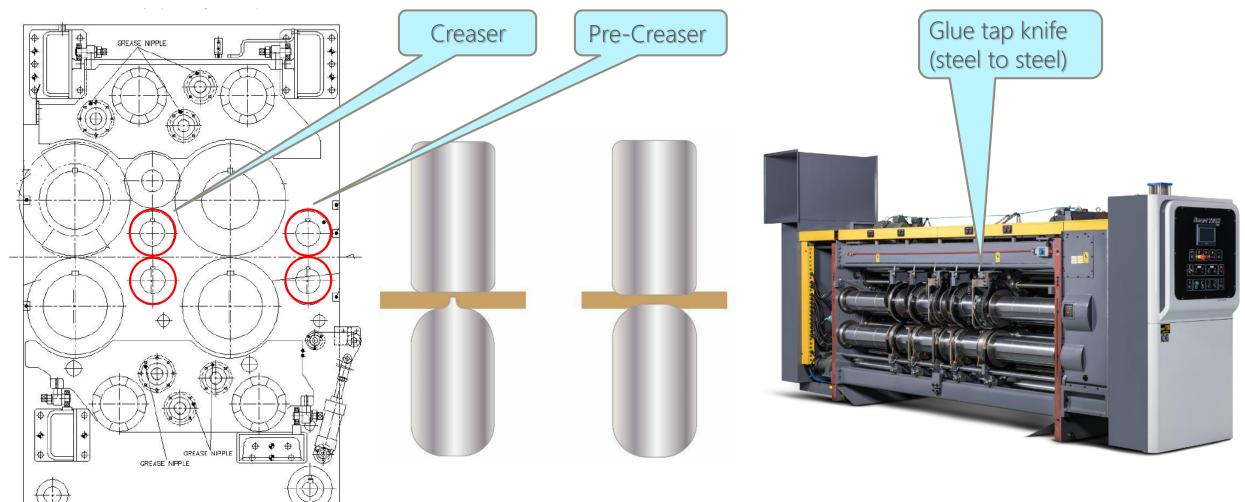

#### Auto-Wash System

- Full Automatic Quick Setup
- Dual Slotting System
- Pre-Creaser & Creaser
- Glue tap knife (steel to steel)
- No Box Height limit

**ROTARY DIE CUTTER SECTION** 

(Option) SerraPid mounting system