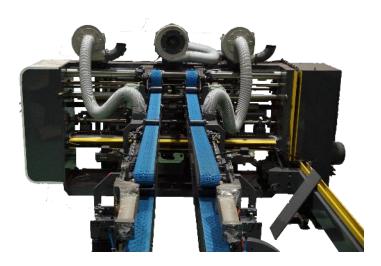

FOR ACCURATE FOLDING GAP AND ELIMINATE FISH TAILING

Prevents sheet fish-tailing

- Side Guide wheel for folding gap micro adjustment
- Bottom Folding Belt Speed-Adjustable

#### Prevents sheet skewed

 Vacuum Belt with rugged, rough-top belts for positive grip of sheet

- Folding Beam use High-Quality Reinforcement Materials
- Valco Glue System