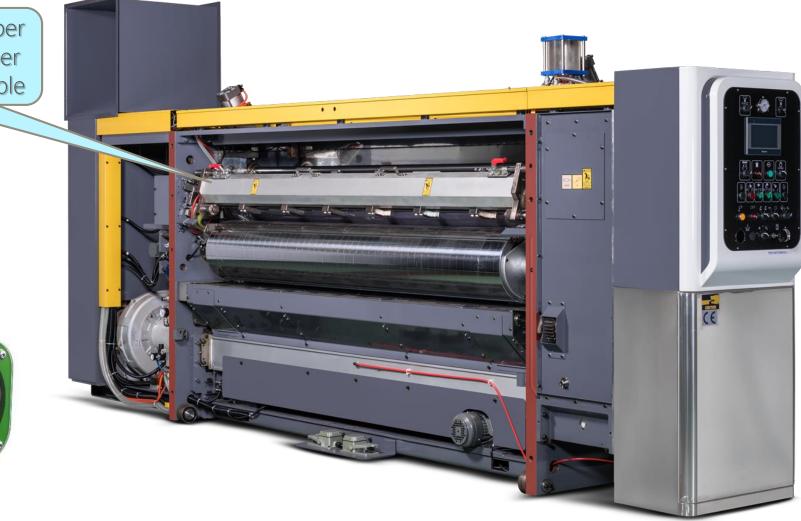

#### PRINTER SECTION (TOP)

Vacuum Transfer Wheel Guarantees for 5 YEARS

#### PRINTER SECTION (TOP)

TCY ink doctor Chamber Blade System or Rubber Roll System are available

Peristaltic pump for stable ink viscosity and flow.