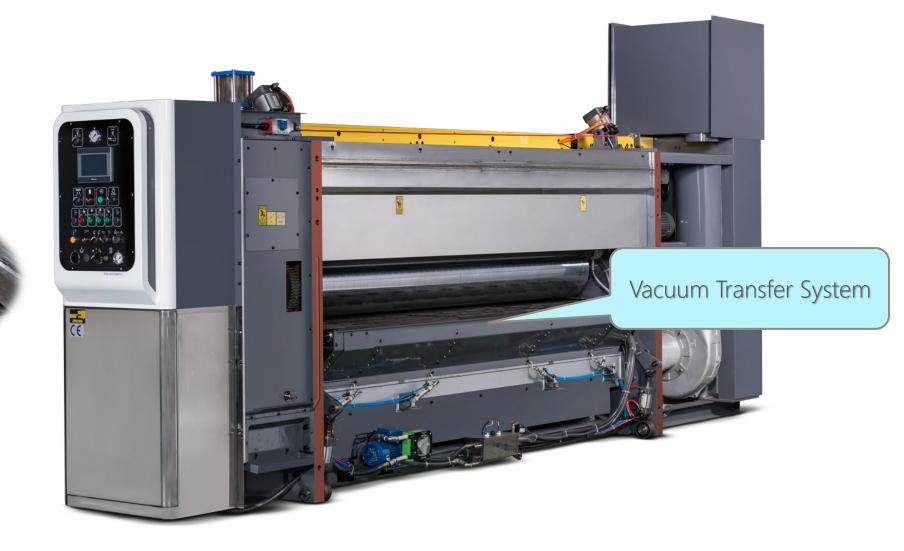

| 2500 |
| В     | PRINTING SURFACE LENGTH             |        | 2400 |
| C1=C2 | PANEL(SMALL)                        | 100    | 950  |
| D1=D2 | PANEL(LARGE)                        | 175    | 950  |
| D1+C2 | TWO PANEL (SMALL+LARGE)             | 360    | 1225 |
| E     | GLUE LAP WIDTH                      | 35     | 50   |
| F     | BOX HEIGHT                          | 90     |      |
| G     | SHEET WIDTH (standard regular feed) | 250    | 988  |
|       | SHEET WIDTH (skip feed)             |        | 1200 |
|       | MAX. MACHINE SPEED (SHEETS/MIN)     |        | 280  |





| THIT O | ТСУ |
|--------|-----|
|        |     |
|        |     |

#### FEEDER SECTION





#### FEEDER SECTION





#### Automatic Vacuum Gate System





#### **Small Sheet**

#### PRINTER SECTION (TOP)





Vacuum Transfer Wheel Guarantees for 5 YEARS

#### PRINTER SECTION (TOP)



TCY ink doctor Chamber Blade System or Rubber Roll System are available

Peristaltic pump for stable ink viscosity and flow.



#### Auto-Wash System























- Full Automatic Quick Setup
- Dual Slotting System
- Pre-Creaser & Creaser
- Glue tap knife (steel to steel)
- No Box Height limit

**ROTARY DIE CUTTER SECTION** 





(Option) SerraPid mounting system









FOR ACCURATE FOLDING GAP AND ELIMINATE FISH TAILING



Prevents sheet fish-tailing

- Side Guide wheel for folding gap micro adjustment
- Bottom Folding Belt Speed-Adjustable



#### Prevents sheet skewed

 Vacuum Belt with rugged, rough-top belts for positive grip of sheet



- Folding Beam use High-Quality Reinforcement Materials
- V