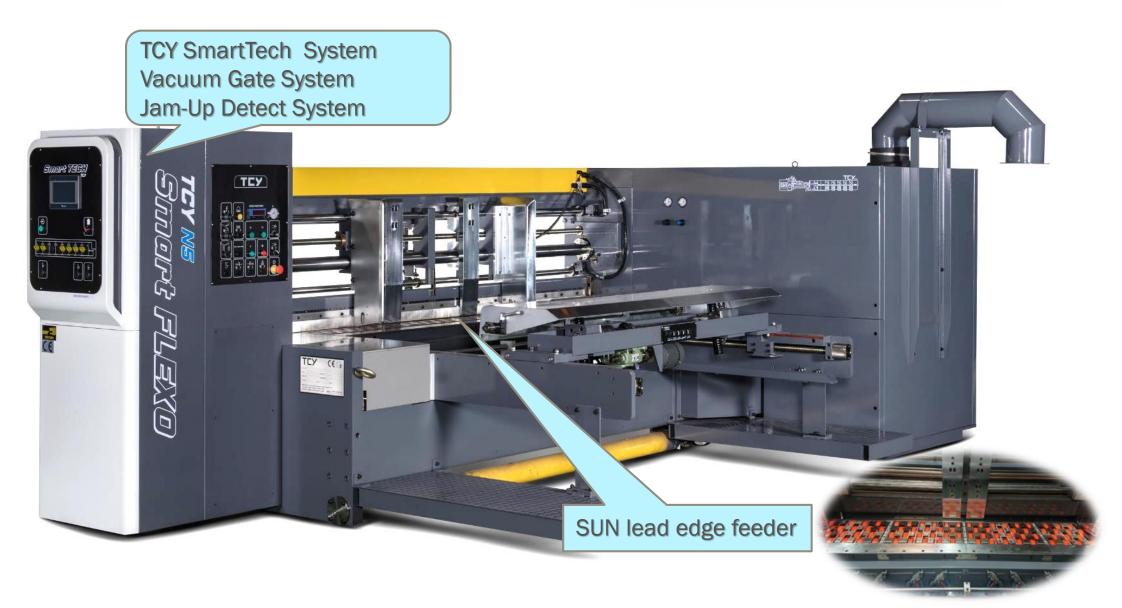

| Machine Size: 1000 X 2500 (MM)      | MIN.   | MAX. |
| А     | FINISHED BLANK<br>※ MAXIMUM FOR B+E | 755    | 2500 |
| В     | PRINTING SURFACE LENGTH             |        | 2400 |
| C1=C2 | PANEL(SMALL)                        | 100    | 950  |
| D1=D2 | PANEL(LARGE)                        | 175    | 950  |
| D1+C2 | TWO PANEL (SMALL+LARGE)             | 360    | 1225 |
| E     | GLUE LAP WIDTH                      | 35     | 50   |
| F     | BOX HEIGHT                          | 90     |      |
| G     | SHEET WIDTH (standard regular feed) | 250    | 988  |
|       | SHEET WIDTH (skip feed)             |        | 1200 |
|       | MAX. MACHINE SPEED (SHEETS/MIN)     |        | 280  |





| THIT O | ТСУ |
|--------|-----|
|        |     |
|        |     |

#### FEEDER SECTION





#### FEEDER SECTION





#### Automatic Vacuum Gate System





#### **Small Sheet**

#### PRINTER SECTION (TOP)





Vacuum Transfer Wheel Guarantees for 5 YEARS

#### PRINTER SECTION (TOP)



TCY ink doctor Chamber Blade System or Rubber Roll System are available

Peristaltic pump for stable ink viscosity and flow.



#### Auto-Wash System























- Full Automatic Quick Setup
- Dual Slotting System
- Pre-Creaser & Creaser
- Glue tap knife (steel to steel)
- No Box Height limit

**ROTARY DIE CUTTER SECTION** 





(Option) SerraPid mounting system









FOR ACCURATE FOLDING GAP AND ELIMINATE FISH TAILING



Prevents sheet fish-tailing

- Side Guide wheel for folding gap micro adjustment
- Bottom Folding Belt Speed-Adjustable



#### Prevents sheet skewed

 Vacuum Belt