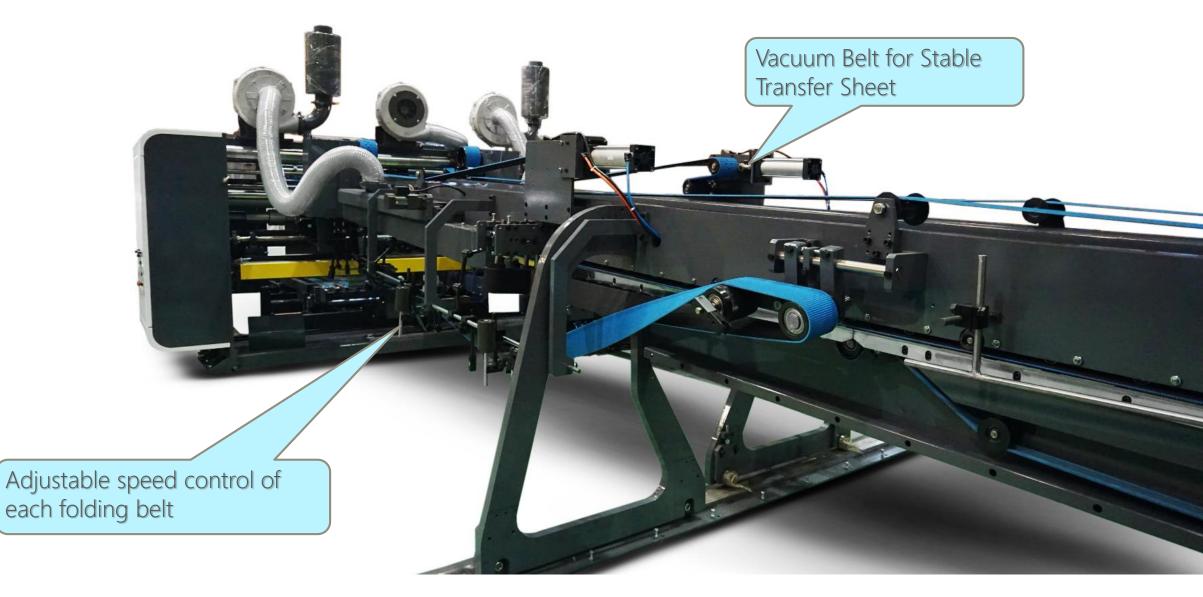

FOR ACCURATE FOLDING GAP AND ELIMINATE FISH TAILING

Prevents sheet fish-tailing

- Side Guide wheel for folding gap micro adjustment
- Bottom Folding Belt Speed-Adjustable

#### Prevents sheet skewed

 Vacuum Belt with rugged, rough-top belts for positive grip of sheet

- Folding Beam use High-Quality Reinforcement Materials
- Valco Glue System