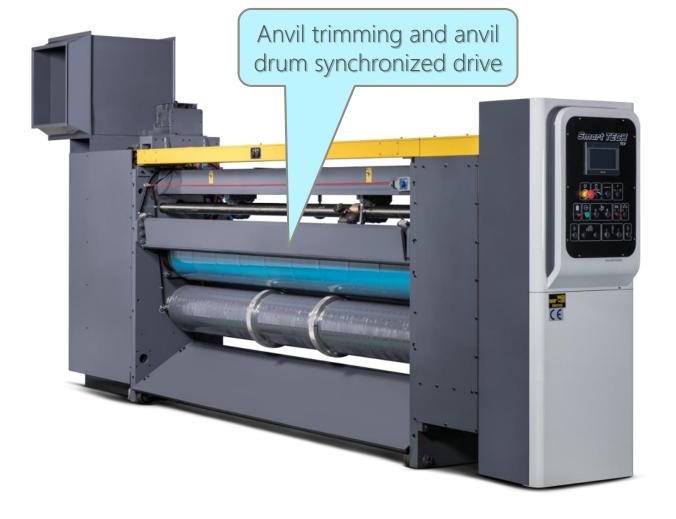

#### Prevents sheet skewed

 Vacuum Belt with rugged, rough-top belts for positive grip of sheet

- Folding Beam use High-Quality Reinforcement Materials
- Valco Glue System