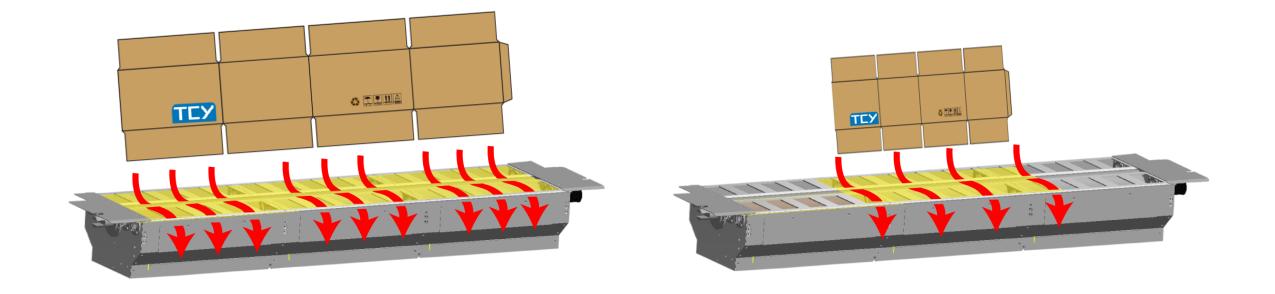

А     | FINISHED BLANK<br>※ MAXIMUM FOR B+E | 755    | 2500 |
| В     | PRINTING SURFACE LENGTH             |        | 2400 |
| C1=C2 | PANEL(SMALL)                        | 100    | 950  |
| D1=D2 | PANEL(LARGE)                        | 175    | 950  |
| D1+C2 | TWO PANEL (SMALL+LARGE)             | 360    | 1225 |
| E     | GLUE LAP WIDTH                      | 35     | 50   |
| F     | BOX HEIGHT                          | 90     |      |
| G     | SHEET WIDTH (standard regular feed) | 250    | 988  |
|       | SHEET WIDTH (skip feed)             |        | 1200 |
|       | MAX. MACHINE SPEED (SHEETS/MIN)     |        | 280  |





| THIT O | ТСУ |
|--------|-----|
|        |     |
|        |     |

#### FEEDER SECTION





#### FEEDER SECTION





#### Automatic Vacuum Gate System





#### **Small Sheet**

#### PRINTER SECTION (TOP)





Vacuum Transfer Wheel Guarantees for 5 YEARS

#### PRINTER SECTION (TOP)



TCY ink doctor Chamber Blade System or Rubber Roll System are available

Peristaltic pump for stable ink viscosity and flow.



#### Auto-Wash System























- Full Automatic Quick Setup
- Dual Slotting System
- Pre-Creaser & Creaser
- Glue tap knife (steel to steel)
- No Box Height limit

**ROTARY DIE CUTTER SECTION** 





(Option) SerraPid mounting system









FOR ACCURATE FOLDING GAP AND ELIMINATE FISH TAILING



Prevents sheet fish-tailing

- Side Guide wheel for folding gap micro adjustment
- Bottom Folding Belt Speed-Adjustable



#### Prevents sheet skewed

 Vacuum Belt with rugged, rough-top belts for positive grip of sheet



- Fol