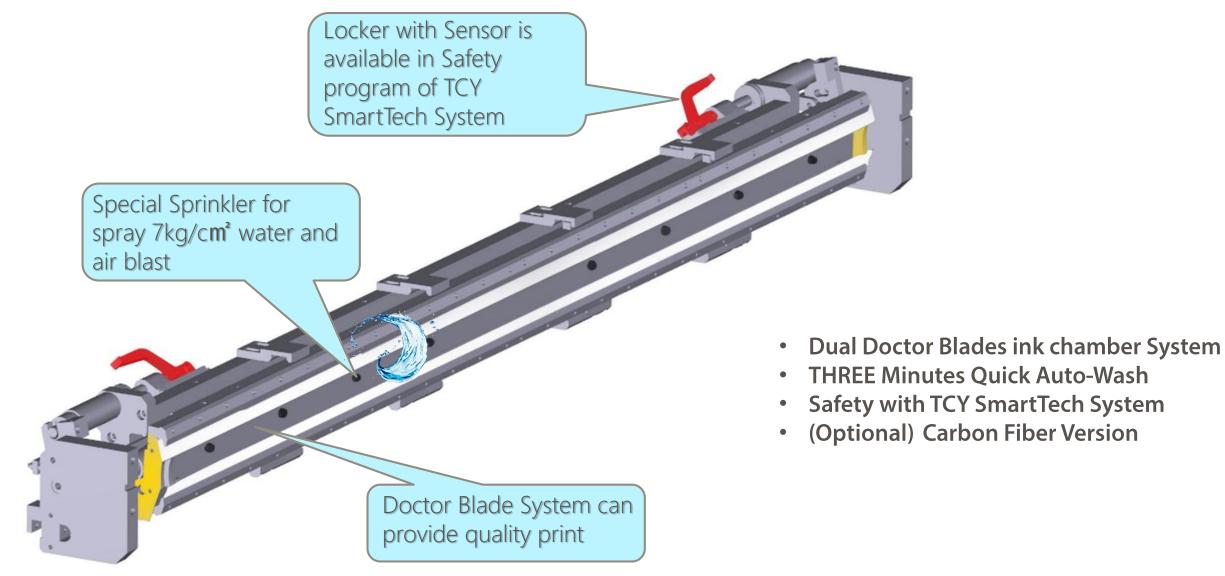

#### PRINTER SECTION (TOP)

TCY ink doctor Chamber Blade System or Rubber Roll System are available

Peristaltic pump for stable ink viscosity and flow.