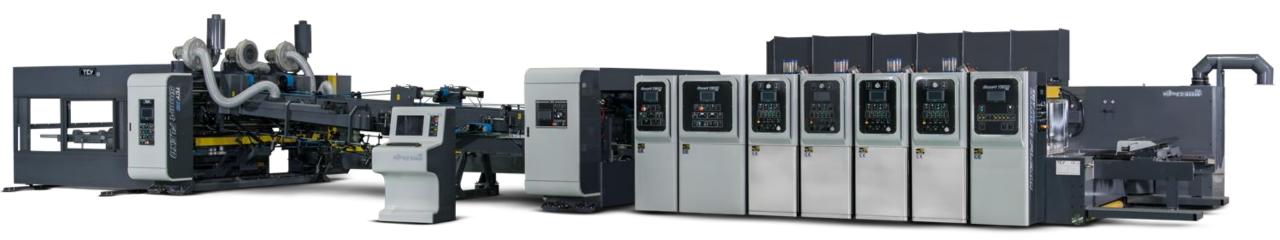

#### N - SERIES Flexo Folder Gluer

Automation

Efficiency

TCY

Easy Maintenance

N5 Essential Features

- Smart Flexo for easy operation and maintenance.
- Consistent and quality boxes at fast speed.
- TCY SmartTech PC & HMI based controls for easy operator use.
- Remote diagnostics via ethernet or phone.
- Available as a Rotary Die Cutter or Flexo Folder Gluer