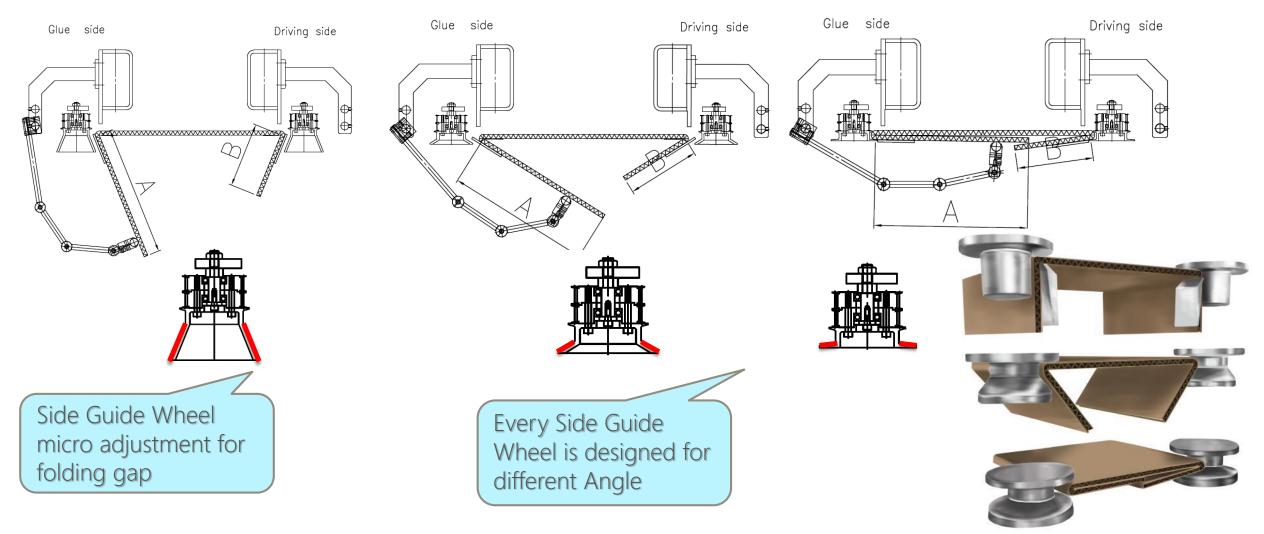

FOR ACCURATE FOLDING GAP AND ELIMINATE FISH TAILING

Prevents sheet fish-tailing

- Side Guide wheel for folding gap micro adjustment
- Bottom Folding Belt Speed-Adjustable

#### Prevents sheet skewed

 Vacuum Belt with rugged, rough-top belts for positive grip of sheet

- Folding Beam use High-Quality Reinforcement Materials
- Valco Glue System