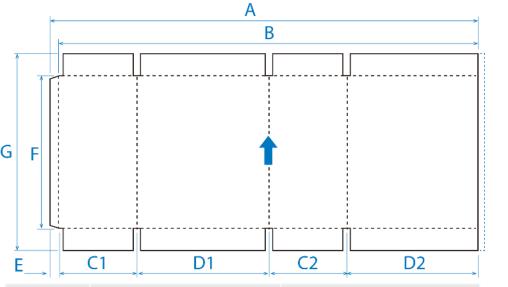

| REF.  | Model No. : N5 (5PAN-FGTPN)         | INLINE |      |
|-------|-------------------------------------|--------|------|
|       | Machine Size: 1000 X 2500 (MM)      | MIN.   | MAX. |
| А     | FINISHED BLANK<br>※ MAXIMUM FOR B+E | 755    | 2500 |
| В     | PRINTING SURFACE LENGTH             |        | 2400 |
| C1=C2 | PANEL(SMALL)                        | 100    | 950  |
| D1=D2 | PANEL(LARGE)                        | 175    | 950  |
| D1+C2 | TWO PANEL (SMALL+LARGE)             | 360    | 1225 |
| E     | GLUE LAP WIDTH                      | 35     | 50   |
| F     | BOX HEIGHT                          | 90     |      |
| G     | SHEET WIDTH (standard regular feed) | 250    | 988  |
|       | SHEET WIDTH (skip feed)             |        | 1200 |
|       | MAX. MACHINE SPEED (SHEETS/MIN)     |        | 280  |