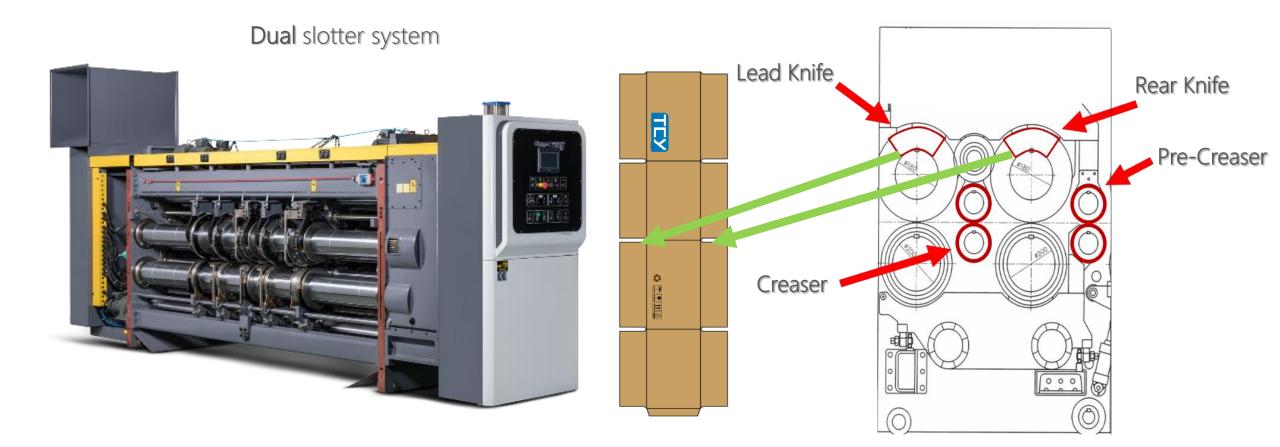

#### Auto-Wash System

- Full Automatic Quick Setup
- Dual Slotting System
- Pre-Creaser & Creaser
- Glue tap knife (steel to steel)
- No Box Height limit

**ROTARY DIE CUTTER SECTION** 

(Option) SerraPid mounting system