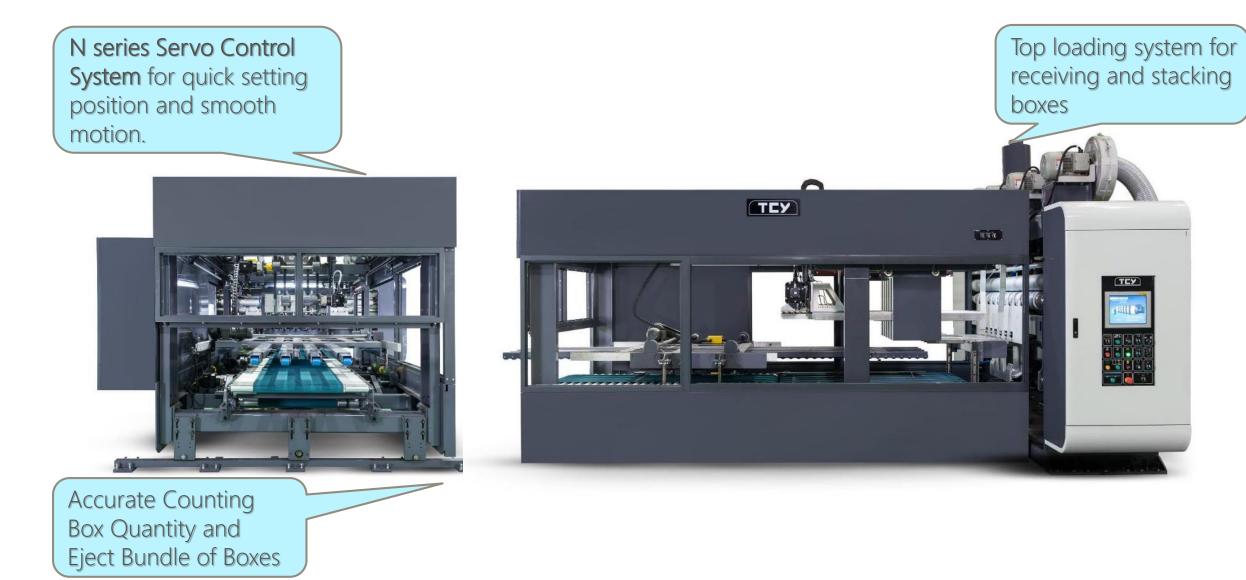

#### COUNTER EJECTOR SECTION

EASY MAINTENANCE DESIGN

- Remote connection service
- Troubleshooting Guidance
- Maintenance Reminder

Request