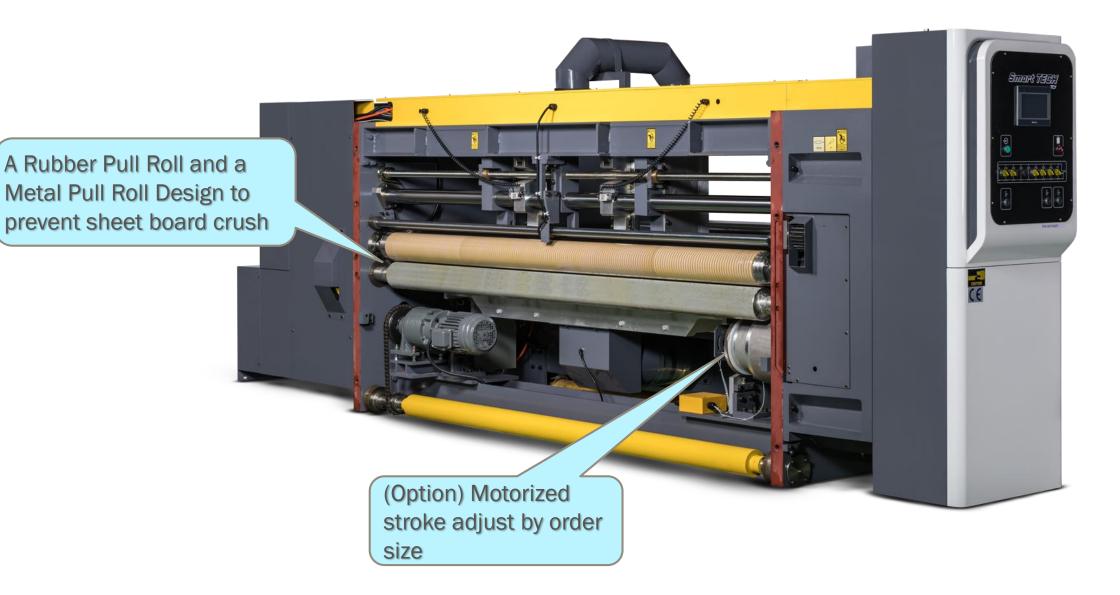

00 X 2500 (MM)      | MIN.   | MAX. |
| А     | FINISHED BLANK<br>※ MAXIMUM FOR B+E | 755    | 2500 |
| В     | PRINTING SURFACE LENGTH             |        | 2400 |
| C1=C2 | PANEL(SMALL)                        | 100    | 950  |
| D1=D2 | PANEL(LARGE)                        | 175    | 950  |
| D1+C2 | TWO PANEL (SMALL+LARGE)             | 360    | 1225 |
| E     | GLUE LAP WIDTH                      | 35     | 50   |
| F     | BOX HEIGHT                          | 90     |      |
| G     | SHEET WIDTH (standard regular feed) | 250    | 988  |
|       | SHEET WIDTH (skip feed)             |        | 1200 |
|       | MAX. MACHINE SPEED (SHEETS/MIN)     |        | 280  |





| THIT O | ТСУ |
|--------|-----|
|        |     |
|        |     |

#### FEEDER SECTION





#### FEEDER SECTION





#### Automatic Vacuum Gate System





#### **Small Sheet**

#### PRINTER SECTION (TOP)





Vacuum Transfer Wheel Guarantees for 5 YEARS

#### PRINTER SECTION (TOP)



TCY ink doctor Chamber Blade System or Rubber Roll System are available

Peristaltic pump for stable ink viscosity and flow.



#### Auto-Wash System























- Full Automatic Quick Setup
- Dual Slotting System
- Pre-Creaser & Creaser
- Glue tap knife (steel to steel)
- No Box Height limit

**ROTARY DIE CUTTER SECTION** 





(Option) SerraPid mounting system









FOR ACCURATE FOLDING GAP AND ELIMINATE FISH TAILING



Prevents sheet fish-tailing

- Side Guide wheel for folding gap micro adjustment
- Bottom Folding Belt Speed-Adjustable



#### Prevents sheet skewed

 Vacuum Belt with rugged, rough-top be