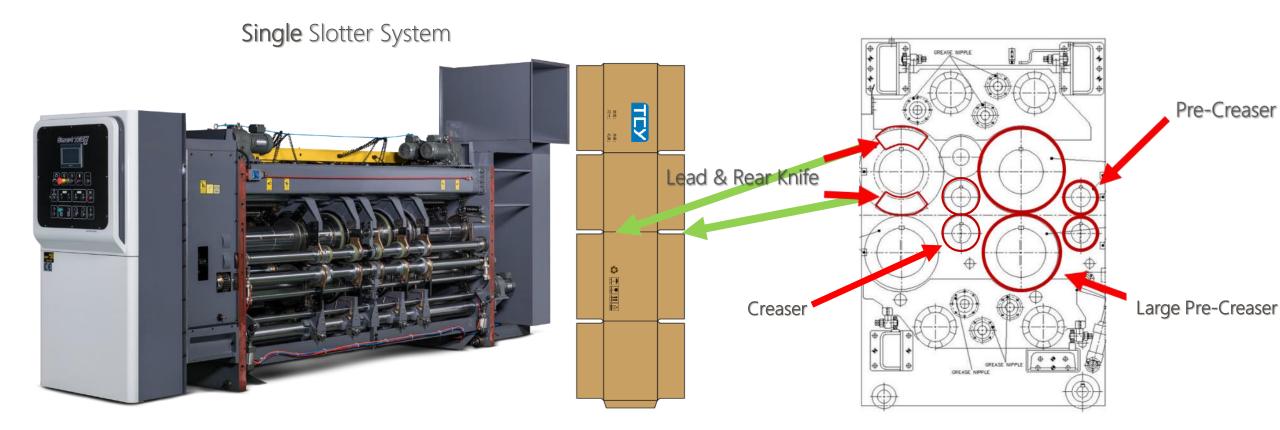

#### Auto-Wash System

- Full Automatic Quick Setup
- Dual Slotting System
- Pre-Creaser & Creaser
- Glue tap knife (steel to steel)
- No Box Height limit

**ROTARY DIE CUTTER SECTION** 

(Option) SerraPid mounting system