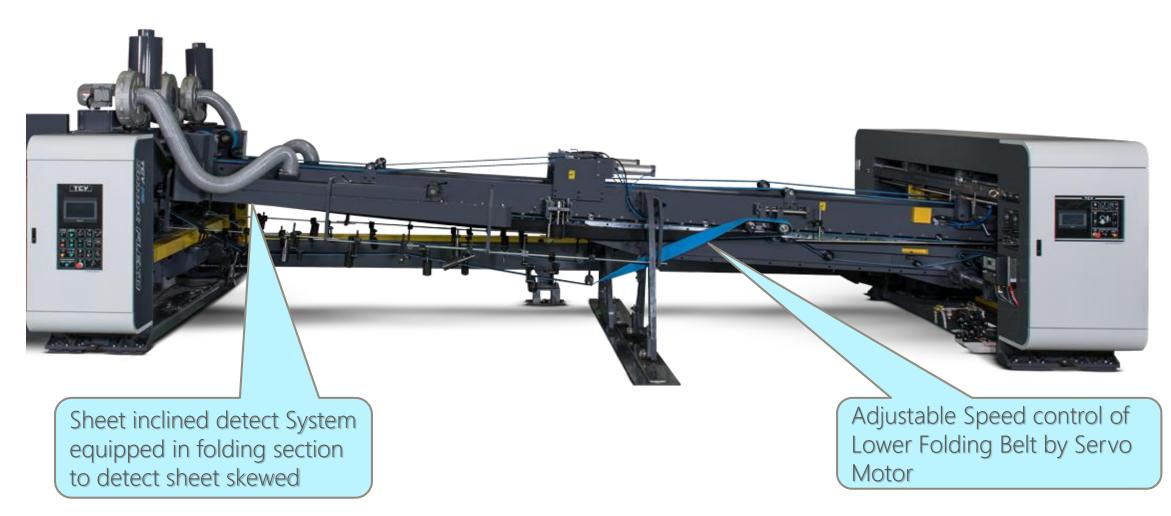

FOR ACCURATE FOLDING GAP AND ELIMINATE FISH TAILING

Prevents sheet fish-tailing

- Side Guide wheel for folding gap micro adjustment
- Bottom Folding Belt Speed-Adjustable

#### Prevents sheet skewed

 Vacuum Belt with rugged, rough-top belts for positive grip of sheet

- Folding Beam use High-Quality Reinforcement Materials
- Valco Glue System