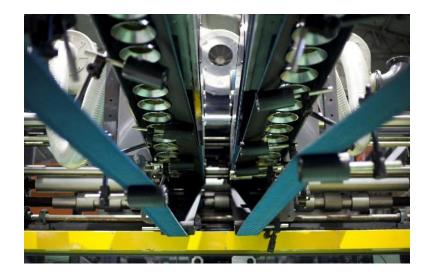

FOR ACCURATE FOLDING GAP AND ELIMINATE FISH TAILING

Prevents sheet fish-tailing

- Side Guide wheel for folding gap micro adjustment
- Bottom Folding Belt Speed-Adjustable

#### Prevents sheet skewed

 Vacuum Belt with rugged, rough-top belts for positive grip of sheet

- Folding Beam use High-Quality Reinforcement Materials
- Valco Glue System