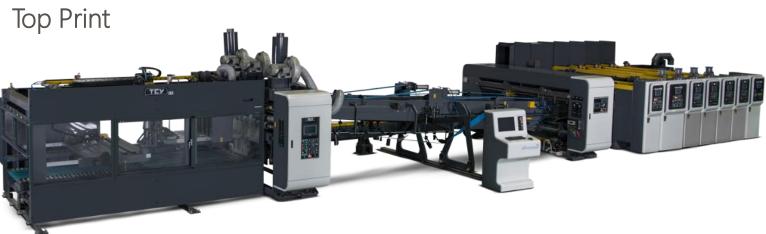

#### N - SERIES Flexo Folder Gluer

Automation

Efficiency

TCY

Easy Maintenance

N5 Essential Features

- Smart Flexo for easy operation and maintenance.
- Consistent and quality boxes at fast speed.
- TCY SmartTech PC & HMI based controls for easy operator use.
- Remote diagnostics via ethernet or phone.
- Available as a Rotary Die Cutter or Flexo Folder Gluer