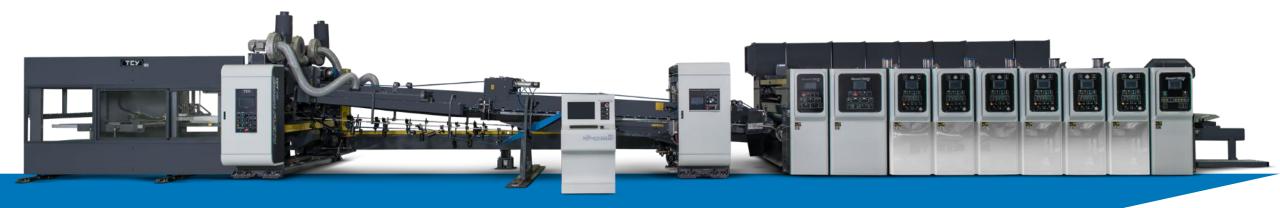

#### N - SERIES Flexo Folder Gluer

Automation

=

Efficiency

TLY

Easy Maintenance

#### N6 Essential Features

- Smart Flexo for easy operation and maintenance.
- Consistent and quality boxes at fast speed.
- TCY SmartTech PC & HMI based controls for easy operator use.
- Remote diagnostics via ethernet or phone.
- Available as a Rotary Die Cutter or Flexo Folder Gluer

| REF.  | Model No. : N6 (6PAN-FGTPN)         | INLINE |      |
|-------|-------------------------------------|--------|------|
|       | Machine Size: 1200 X 2750 (MM)      | MIN.   | MAX. |
| A     | FINISHED BLANK<br>※ MAXIMUM FOR B+E | 755    | 2700 |
| В     | PRINTING SURFACE LENGTH             |        | 2630 |
| C1=C2 | PANEL(SMALL)                        | 100    | 950  |
| D1=D2 | PANEL(LARGE)                        | 175    | 950  |
| D1+C2 | TWO PANEL (SMALL+LARGE)             | 360    | 1325 |
| E     | GLUE LAP WIDTH                      | 35     | 50   |
| F     | BOX HEIGHT                          | 90     |      |
| G     | SHEET WIDTH (standard regular feed) | 310    | 1100 |
|       | SHEET WIDTH (skip feed)             |        | 1200 |
|       | MAX. MACHINE SPEED (SHEETS/MIN)     |        | 250  |