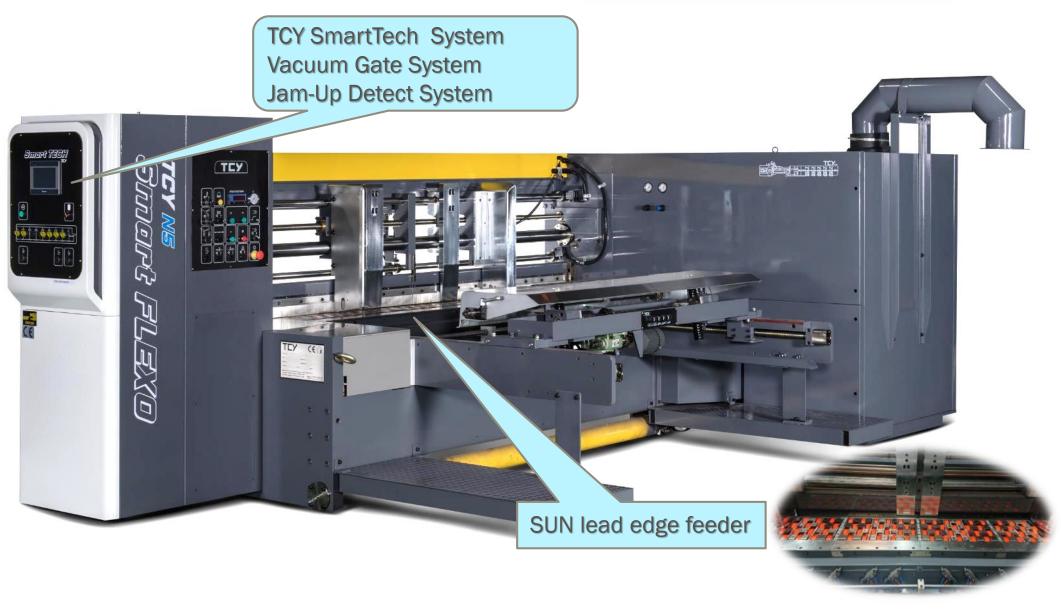

#### N6 Essential Features

- Smart Flexo for easy operation and maintenance.
- Consistent and quality boxes at fast speed.
- TCY SmartTech PC & HMI based controls for easy operator use.
- Remote diagnostics via ethernet or phone.
- Available as a Rotary Die Cutter or Flexo Folder Gluer

#### Automatic Vacuum Gate System