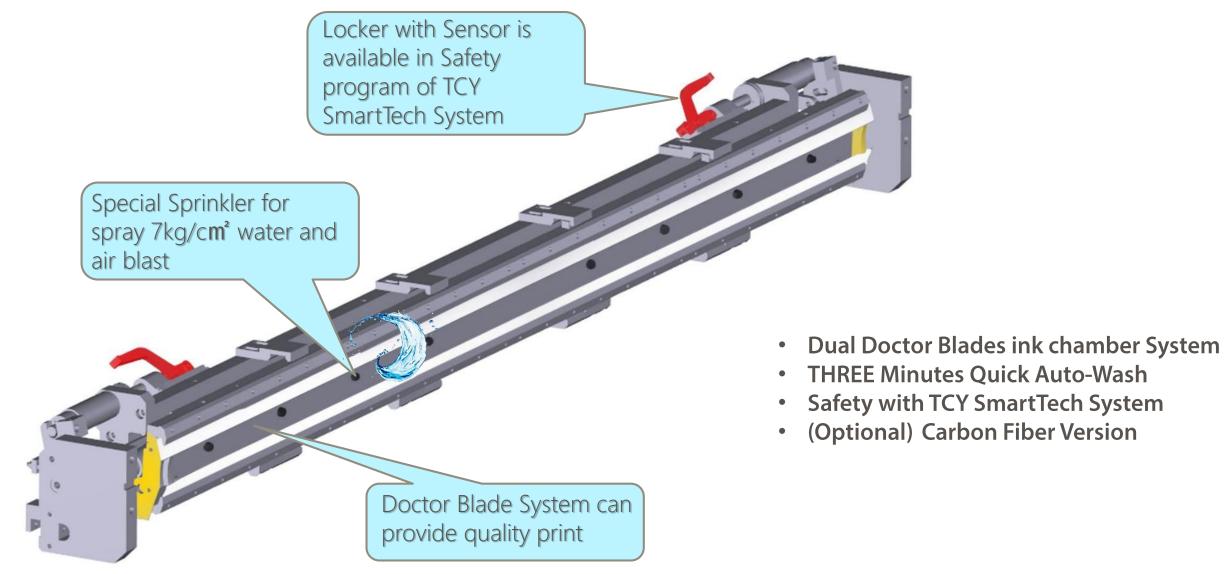

#### PRINTER SECTION (TOP)

TCY ink doctor Chamber Blade System or Rubber Roll System are available

Peristaltic pump for stable ink viscosity and flow.

#### Auto-Wash System

- Full Automatic Quick Setup
- Dual Slotting System
- Pre-Creaser & Creaser
- Glue tap knife (steel to steel)
- No Box Height limit