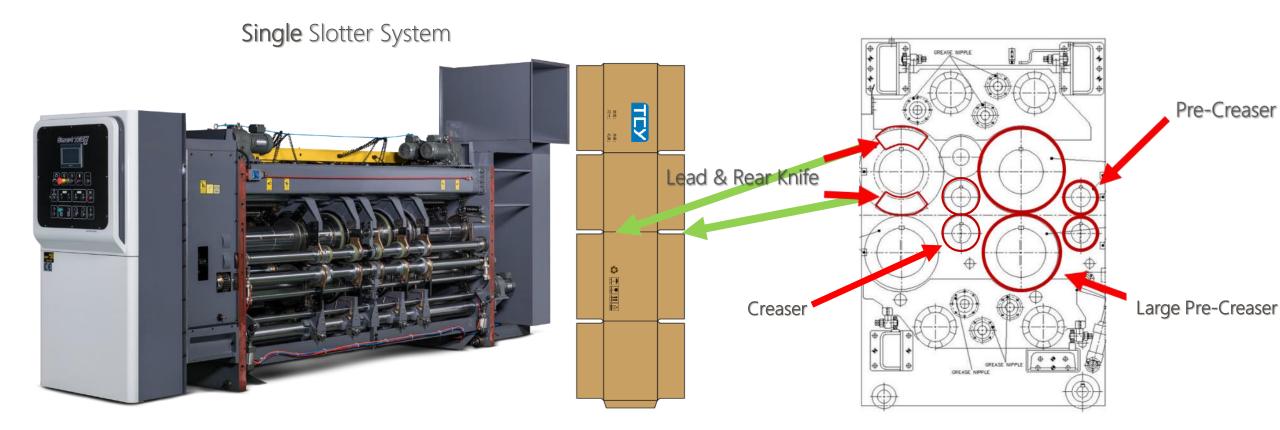

#### Auto-Wash System

- Full Automatic Quick Setup
- Dual Slotting System
- Pre-Creaser & Creaser
- Glue tap knife (steel to steel)
- No Box Height limit