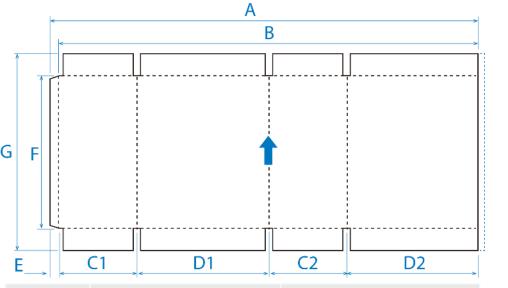

| REF.  | Model No. : N6 (6PAN-FGTPN)         | INLINE |      |
|-------|-------------------------------------|--------|------|
|       | Machine Size: 1200 X 2750 (MM)      | MIN.   | MAX. |
| A     | FINISHED BLANK<br>※ MAXIMUM FOR B+E | 755    | 2700 |
| В     | PRINTING SURFACE LENGTH             |        | 2630 |
| C1=C2 | PANEL(SMALL)                        | 100    | 950  |
| D1=D2 | PANEL(LARGE)                        | 175    | 950  |
| D1+C2 | TWO PANEL (SMALL+LARGE)             | 360    | 1325 |
| E     | GLUE LAP WIDTH                      | 35     | 50   |
| F     | BOX HEIGHT                          | 90     |      |
| G     | SHEET WIDTH (standard regular feed) | 310    | 1100 |
|       | SHEET WIDTH (skip feed)             |        | 1200 |
|       | MAX. MACHINE SPEED (SHEETS/MIN)     |        | 250  |