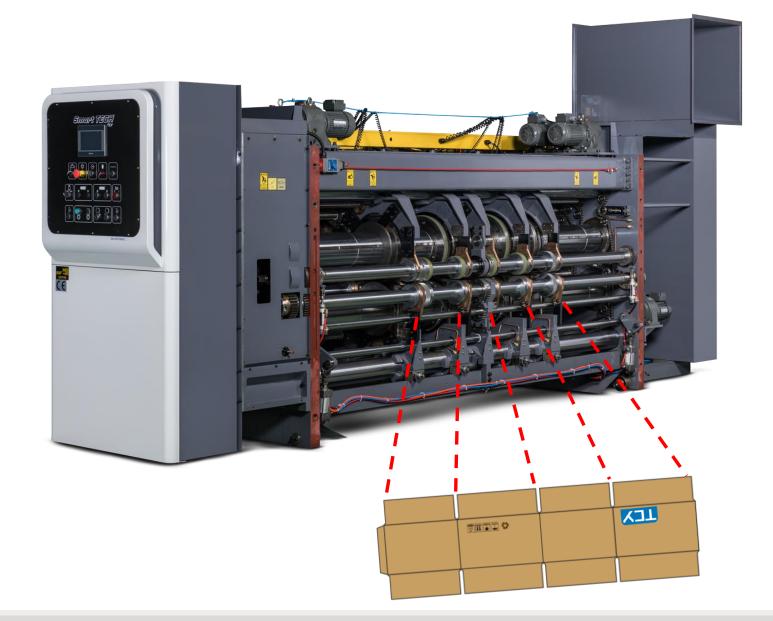

#### Auto-Wash System

- Full Automatic Quick Setup
- Dual Slotting System
- Pre-Creaser & Creaser
- Glue tap knife (steel to steel)
- No Box Height limit