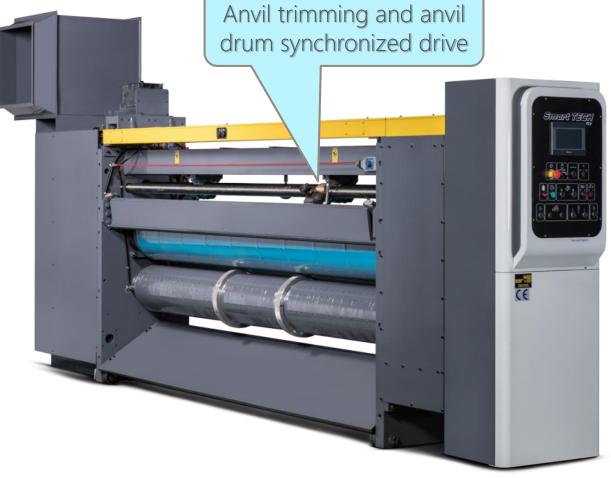

## **ROTARY DIE CUTTER SECTION**

Die Cut Drum made of Thick Wall steel tube, able to Reduce Vibration when running Heavy Duty Die Cut

(Option) SerraPid mounting system

FOR ACCURATE FOLDING GAP AND ELIMINATE FISH TAILING