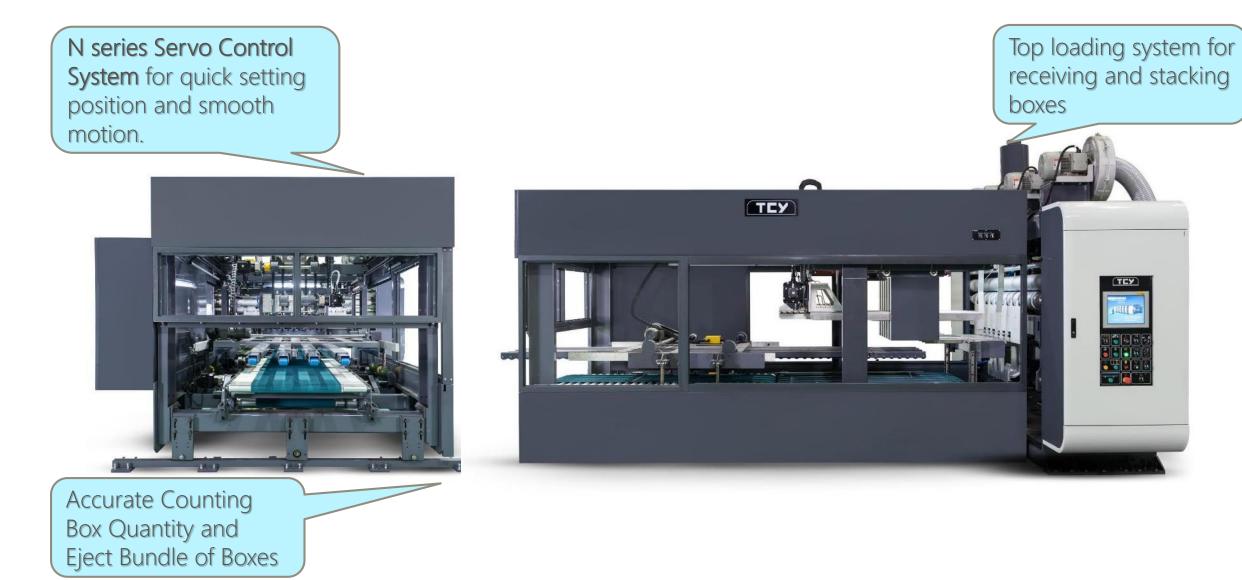

#### COUNTER EJECTOR SECTION

EASY MAINTENANCE DESIGN

ТСУ

ч<u>ш</u>

Maintenance Request

- Remote connection service
- Troubleshooting Guidance

**SmartTech** 

Maintenance Reminder