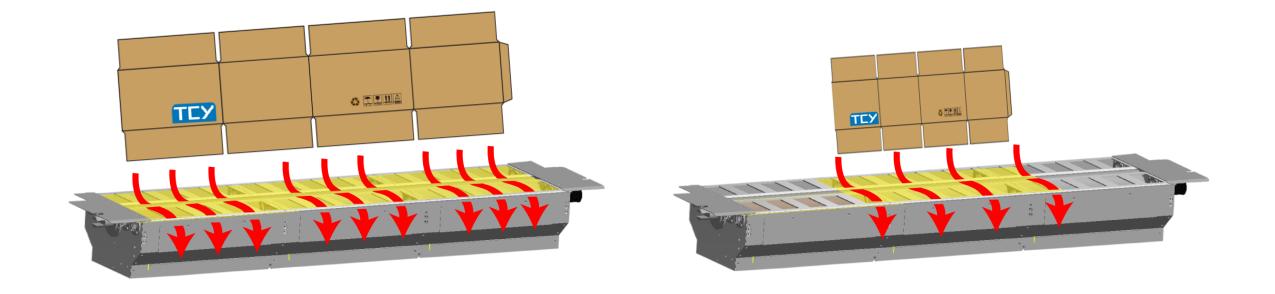

|
| C1=C2 | PANEL(SMALL)                        | 100    | 950  |
| D1=D2 | PANEL(LARGE)                        | 175    | 950  |
| D1+C2 | TWO PANEL (SMALL+LARGE)             | 360    | 1325 |
| E     | GLUE LAP WIDTH                      | 35     | 50   |
| F     | BOX HEIGHT                          | 90     |      |
| G     | SHEET WIDTH (standard regular feed) | 310    | 1100 |
|       | SHEET WIDTH (skip feed)             |        | 1200 |
|       | MAX. MACHINE SPEED (SHEETS/MIN)     |        | 250  |





| i i i i i i i i i i i i i i i i i i i | TEY |
|---------------------------------------|-----|
|                                       |     |
|                                       |     |

#### FEEDER SECTION





#### FEEDER SECTION





#### Automatic Vacuum Gate System





#### **Small Sheet**

#### PRINTER SECTION (TOP)







#### PRINTER SECTION (TOP)



TCY ink doctor Chamber Blade System or Rubber Roll System are available

Peristaltic pump for stable ink viscosity and flow.



#### Auto-Wash System























- Full Automatic Quick Setup
- Dual Slotting System
- Pre-Creaser & Creaser
- Glue tap knife (steel to steel)
- No Box Height limit

## **ROTARY DIE CUTTER SECTION**



Die Cut Drum made of Thick Wall steel tube, able to Reduce Vibration when running Heavy Duty Die Cut

(Option) SerraPid mounting system









FOR ACCURATE FOLDING GAP AND ELIMINATE FISH TAILING



Prevents sheet fish-tailing

- Side Guide wheel for folding gap micro adjustment
- Bottom Folding Belt Speed-Adjustable



#### Prevents sheet skewed

 Vacuum Belt with r