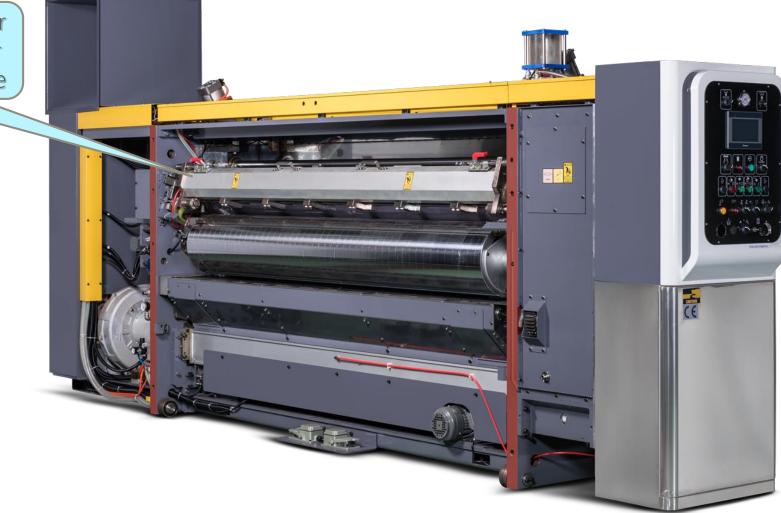

#### PRINTER SECTION (TOP)

#### PRINTER SECTION (TOP)

TCY ink doctor Chamber Blade System or Rubber Roll System are available

Peristaltic pump for stable ink viscosity and flow.