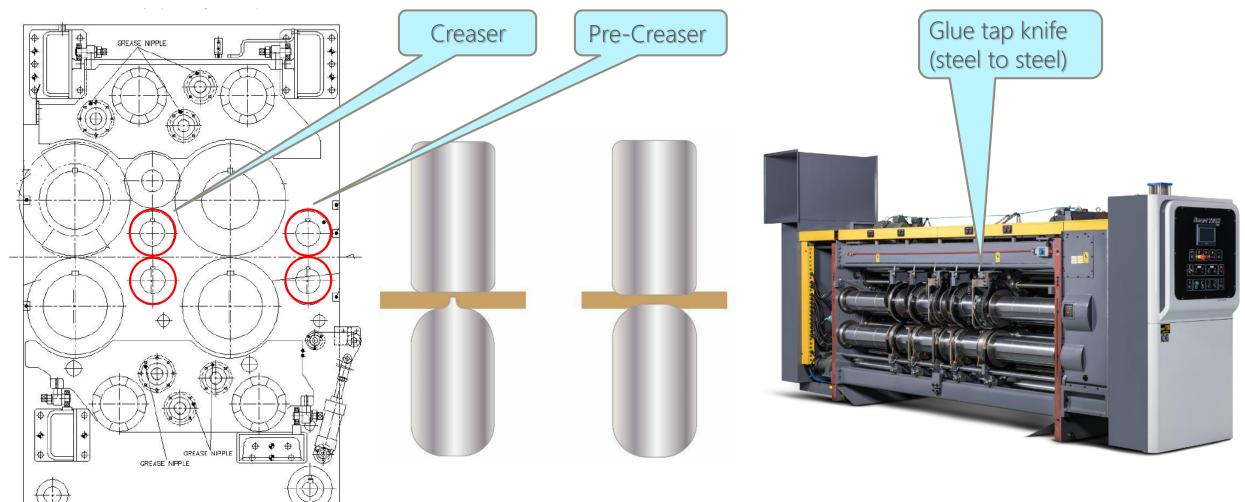

#### Auto-Wash System

- Full Automatic Quick Setup
- Dual Slotting System
- Pre-Creaser & Creaser
- Glue tap knife (steel to steel)
- No Box Height limit