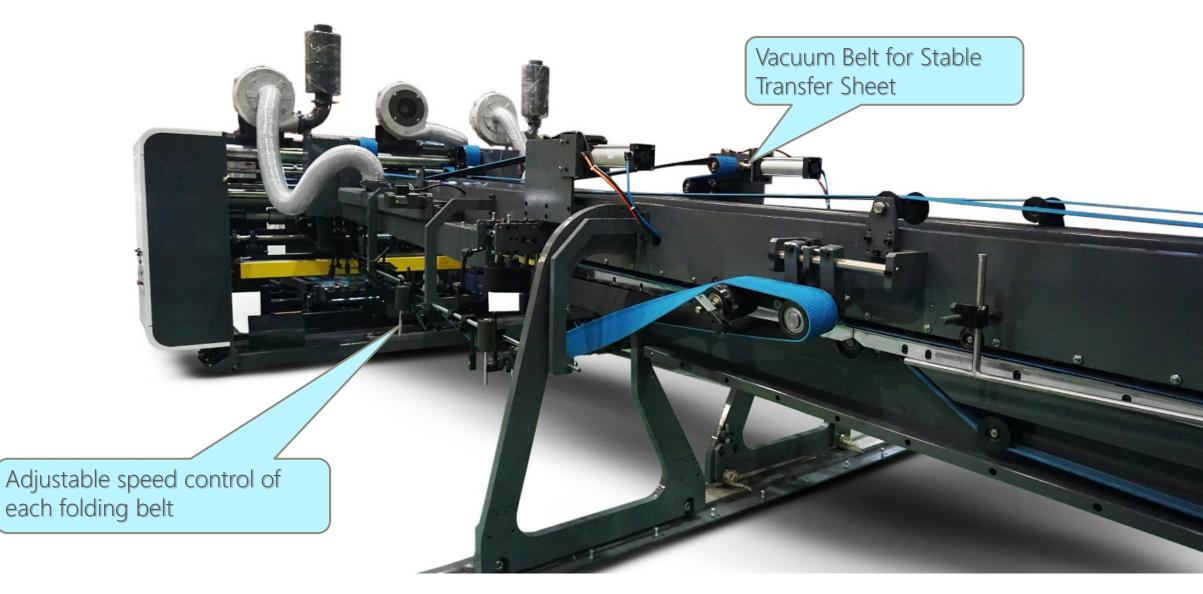

Prevents sheet fish-tailing

- Side Guide wheel for folding gap micro adjustment
- Bottom Folding Belt Speed-Adjustable

#### Prevents sheet skewed

 Vacuum Belt with rugged, rough-top belts for positive grip of sheet

- Folding Beam use High-Quality Reinforcement Materials
- Valco Glue System

Version: 20-5