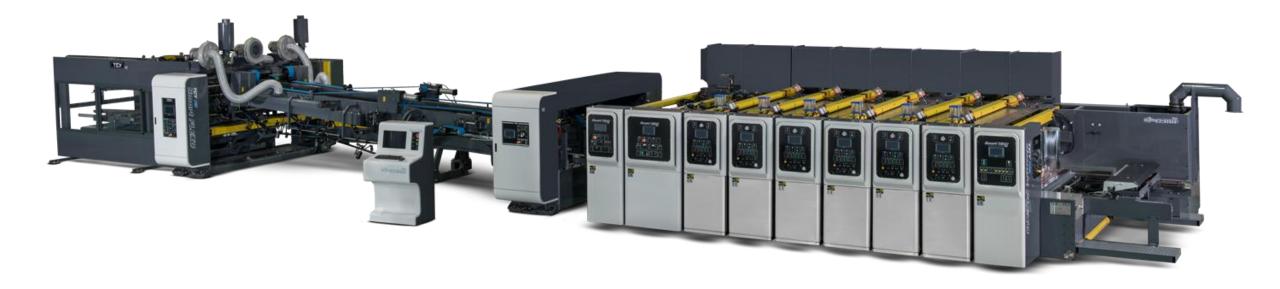

# **N**6-FFG **SPEED**



1200mm\*2500mm 1200mm\*2750mm 1200mm\*3000mm

Version: 20-5



#### N - SERIES Flexo Folder Gluer



Automation

=

Efficiency

TLY





Easy Maintenance





#### N6 Essential Features

- Smart Flexo for easy operation and maintenance.
- Consistent and quality boxes at fast speed.
- TCY SmartTech PC & HMI based controls for easy operator use.
- Remote diagnostics via ethernet or phone.
- Available as a Rotary Die Cutter or Flexo Folder Gluer



| REF.  | Model No. : N6 (6PAN-FGTPN)         | INLINE |      |
|-------|-------------------------------------|--------|------|
|       | Machine Size: 1200 X 2750 (MM)      | MIN.   | MAX. |
| A     | FINISHED BLANK<br>※ MAXIMUM FOR B+E | 755    | 2700 |
| В     | PRINTING SURFACE LENGTH             |        | 2630 |
| C1=C2 | PANEL(SMALL)                        | 100    | 950  |
| D1=D2 | PANEL(LARGE)                        | 175    | 950  |
| D1+C2 | TWO PANEL (SMALL+LARGE)             | 360    | 13