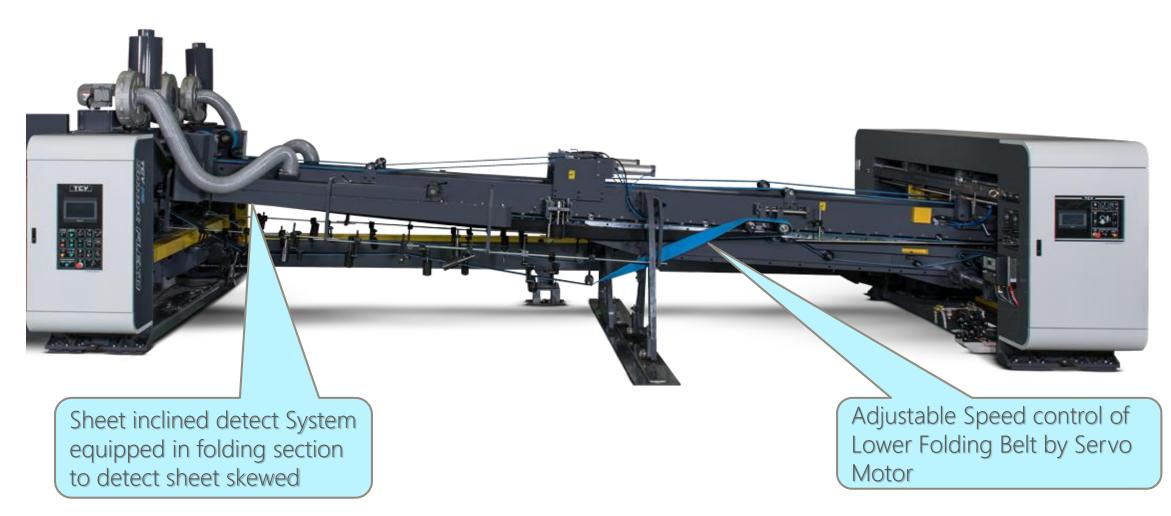

Prevents sheet fish-tailing

- Side Guide wheel for folding gap micro adjustment
- Bottom Folding Belt Speed-Adjustable

#### Prevents sheet skewed

 Vacuum Belt with rugged, rough-top belts for positive grip of sheet

- Folding Beam use High-Quality Reinforcement Materials
- Valco Glue System

Version: 20-5