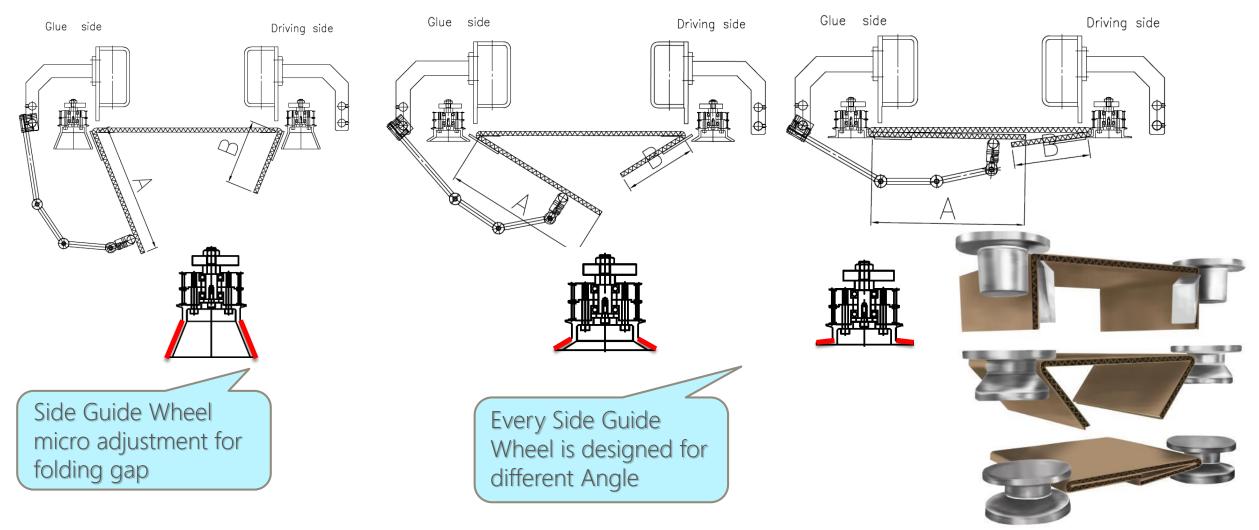

## **ROTARY DIE CUTTER SECTION**

Die Cut Drum made of Thick Wall steel tube, able to Reduce Vibration when running Heavy Duty Die Cut

(Option) SerraPid mounting system

FOR ACCURATE FOLDING GAP AND ELIMINATE FISH TAILING

Prevents sheet fish-tailing

- Side Guide wheel for folding gap micro adjustment
- Bottom Folding Belt Speed-Adjustable