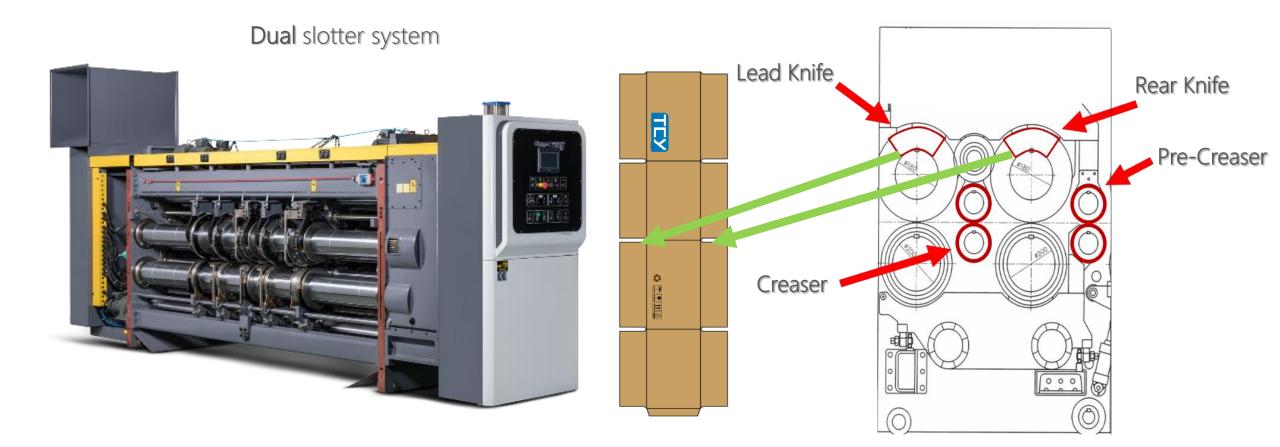

#### Auto-Wash System

- Full Automatic Quick Setup
- Dual Slotting System
- Pre-Creaser & Creaser
- Glue tap knife (steel to steel)
- No Box Height limit