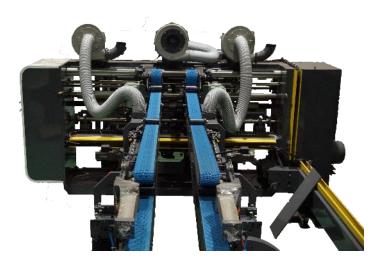

Prevents sheet fish-tailing

- Side Guide wheel for folding gap micro adjustment
- Bottom Folding Belt Speed-Adjustable

#### Prevents sheet skewed

 Vacuum Belt with rugged, rough-top belts for positive grip of sheet

- Folding Beam use High-Quality Reinforcement Materials
- Valco Glue System

Version: 20-5