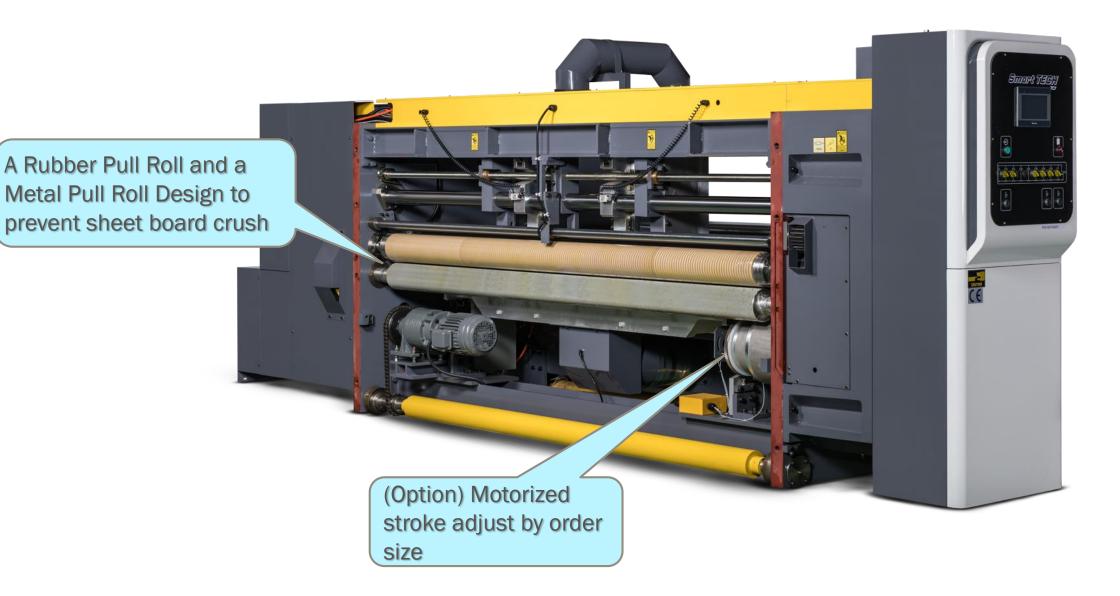

#### PRINTER SECTION (TOP)

#### PRINTER SECTION (TOP)

TCY ink doctor Chamber Blade System or Rubber Roll System are available

Peristaltic pump for stable ink viscosity and flow.