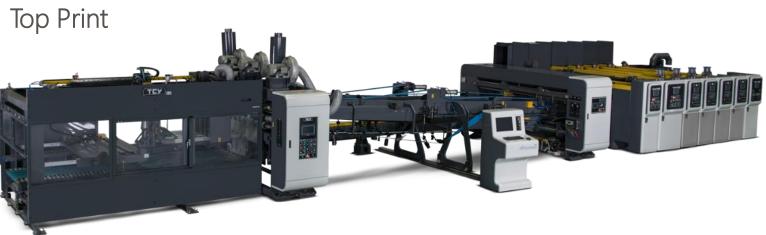

#### PRINTER SECTION (TOP)

#### PRINTER SECTION (TOP)

TCY ink doctor Chamber Blade System or Rubber Roll System are available

Peristaltic pump for stable ink viscosity and flow.