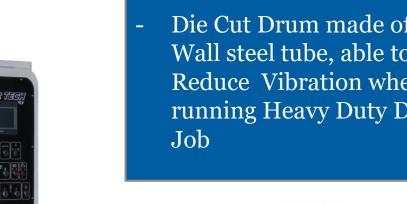

## **ROTARY DIE CUTTER SECTION**

Die Cut Drum made of Thick Wall steel tube, able to Reduce Vibration when running Heavy Duty Die Cut

(Option) SerraPid mounting system

FOR ACCURATE FOLDING GAP AND ELIMINATE FISH TAILING