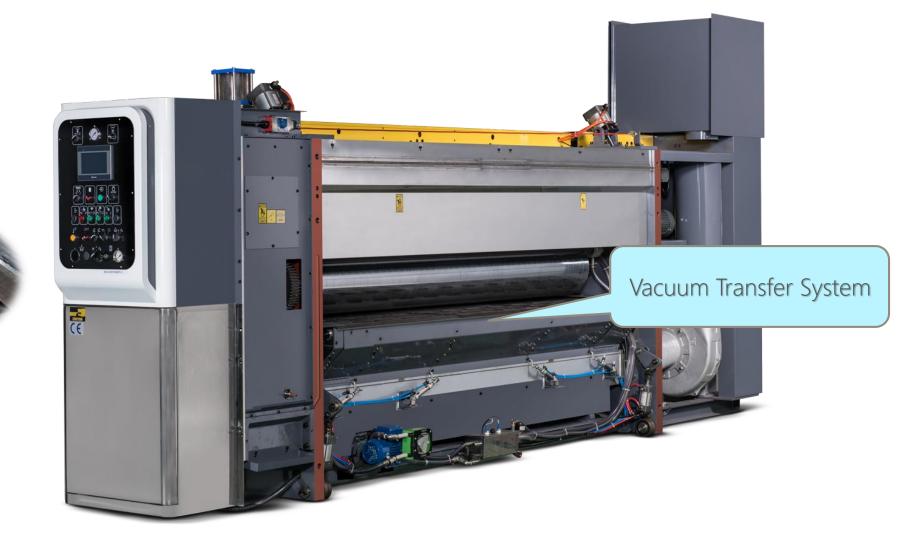

| 950  |
| D1=D2 | PANEL(LARGE)                        | 175    | 950  |
| D1+C2 | TWO PANEL (SMALL+LARGE)             | 360    | 1325 |
| E     | GLUE LAP WIDTH                      | 35     | 50   |
| F     | BOX HEIGHT                          | 90     |      |
| G     | SHEET WIDTH (standard regular feed) | 310    | 1100 |
|       | SHEET WIDTH (skip feed)             |        | 1200 |
|       | MAX. MACHINE SPEED (SHEETS/MIN)     |        | 250  |





| i i i i i i i i i i i i i i i i i i i | TEY |
|---------------------------------------|-----|
|                                       |     |
|                                       |     |

#### FEEDER SECTION





#### FEEDER SECTION





#### Automatic Vacuum Gate System





#### **Small Sheet**

#### PRINTER SECTION (TOP)







#### PRINTER SECTION (TOP)



TCY ink doctor Chamber Blade System or Rubber Roll System are available

Peristaltic pump for stable ink viscosity and flow.



#### Auto-Wash System























- Full Automatic Quick Setup
- Dual Slotting System
- Pre-Creaser & Creaser
- Glue tap knife (steel to steel)
- No Box Height limit

## **ROTARY DIE CUTTER SECTION**



Die Cut Drum made of Thick Wall steel tube, able to Reduce Vibration when running Heavy Duty Die Cut

(Option) SerraPid mounting system









FOR ACCURATE FOLDING GAP AND ELIMINATE FISH TAILING



Prevents sheet fish-tailing

- Side Guide wheel for folding gap micro adjustment
- Bottom Folding Belt Speed-Adjustable



#### Prevents sheet skewed

 Vacuum Belt with rugged, rough-top belts for positive grip of sheet



-