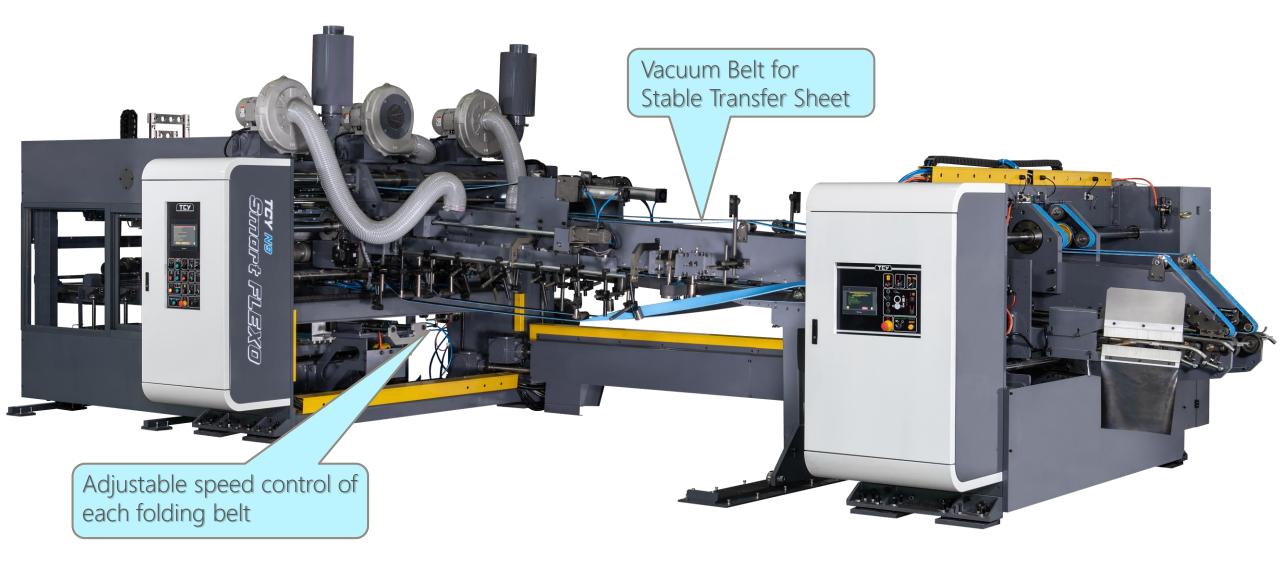

## FOLDER GLUER SECTION

Prevents sheet fish-tailing

- Side Guide wheel for folding gap micro adjustment
- Bottom Folding Belt Speed-Adjustable

#### Prevents sheet skewed

Vacuum belt transfer with rugged, rough-top belts for positive grip of sheet

- Folding Beam use High-Quality Reinforcement Materials
- Valco Glue System

## FOLDER GLUER SECTION

Side Guide Wheel micro adjustment for folding gap