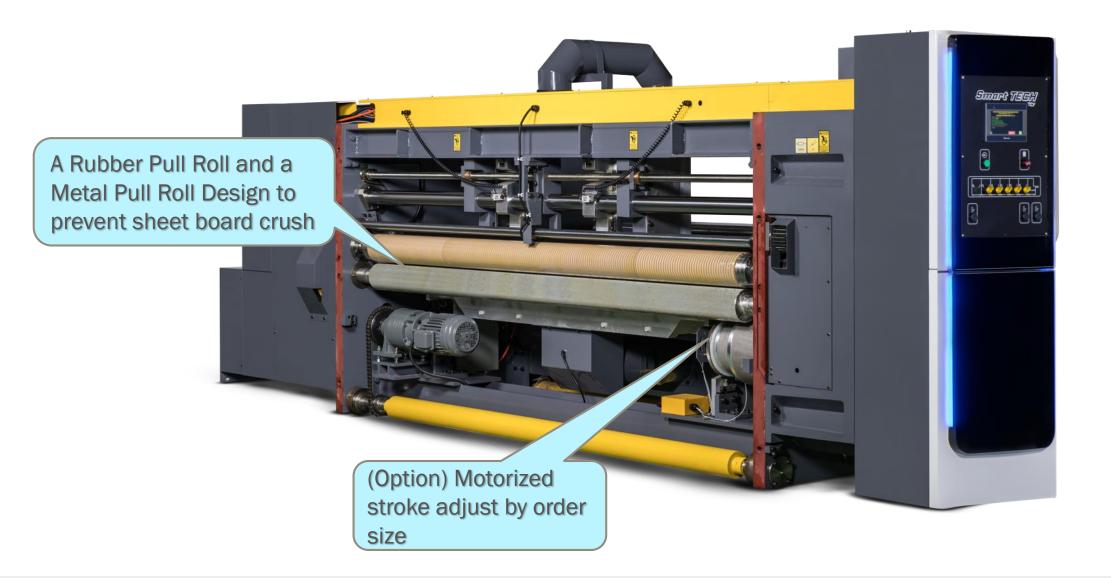

## FOLDER GLUER SECTION

Prevents sheet fish-tailing

- Side Guide wheel for folding gap micro adjustment
- Bottom Folding Belt Speed-Adjustable

#### Prevents sheet skewed

Vacuum belt transfer with rugged, rough-top belts for positive grip of sheet

- Folding Beam use High-Quality Reinforcement Materials
- Valco Glue System