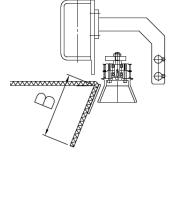

## FOLDER GLUER SECTION

Prevents sheet fish-tailing

- Side Guide wheel for folding gap micro adjustment
- Bottom Folding Belt Speed-Adjustable

## FOLDER GLUER SECTION

Side Guide Wheel micro adjustment for folding gap