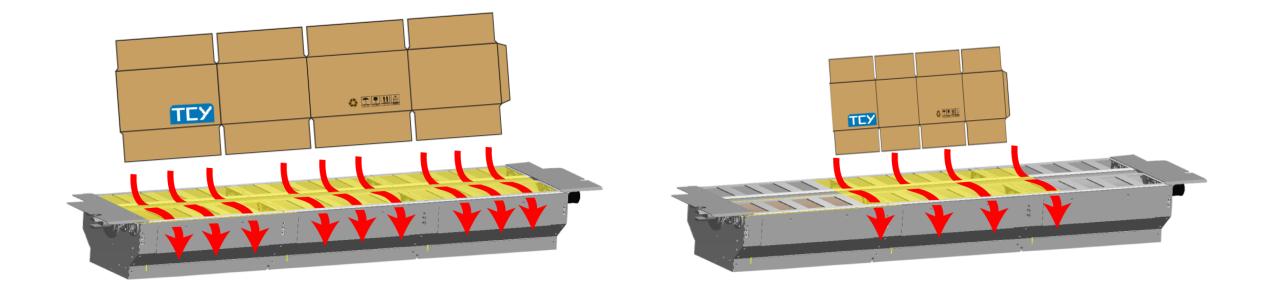

660 X 1800 (MM)       | MIN.   | MAX. |
| А     | FINISHED BLANK<br>※ MAXIMUM FOR B+E | 475    | 1800 |
| В     | PRINTING SURFACE LENGTH             |        | 1750 |
| C1=C2 | PANEL(SMALL)                        | 70     | 771  |
| D1=D2 | PANEL(LARGE)                        | 115    | 821  |
| D1+C2 | TWO PANEL (SMALL+LARGE)             | 220    | 881  |
| E     | GLUE LAP WIDTH                      | 35     | 38   |
| F     | BOX HEIGHT                          | 80     |      |
| G     | SHEET WIDTH (standard regular feed) | 200    | 633  |
|       | SHEET WIDTH (skip feed)             |        | 660  |
|       | MAX. MACHINE SPEED (SHEETS/MIN)     |        | 400  |

#### Top Print





## FEEDER SECTION





Version: 20-5

### FEEDER SECTION





#### Automatic Vacuum Gate System





### **Small Sheet**

### **PRINTER SECTION**





Vacuum Transfer Wheel Guarantees for 5 YEARS



## Auto-Wash System







Dual slotter system



















- Full Automatic Quick Setup
- Dual Slotter System
- Pre-Creaser & Creaser
- Glue tap knife (steel to steel)
- No Box Height limit

INDEPENDENT CREASER SECTION

• Independent creaser. • Helpful for accuracy folding of double wall sheet board.



#### Independent creaser 🧹





**INDEPENDENT CREASER SECTION** 

驅動

側

機 壁 D.S.

Machine

Frame

E

Large creaser



Diameter of lower independent creaser 297mm

avoid fish tailing
avoid low material board damage

• reduce fish tailing , overlap , gap issue and creaser line adjust time

#### Version: 20-5

## ROTARY DIE CUTTER SECTION

Anvil trimming and anvil drum synchronized drive