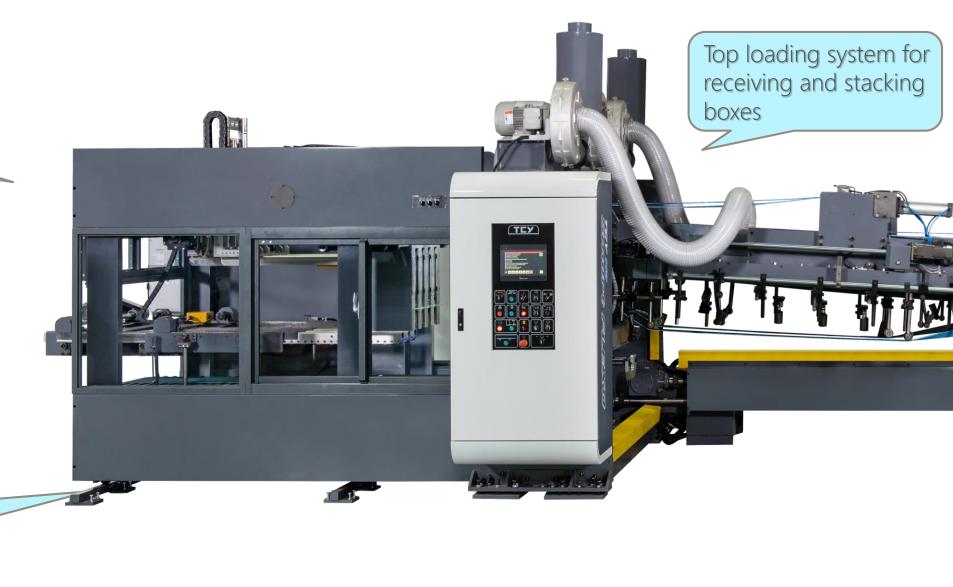

## COUNTER EJECTOR SECTION

N series Servo Control System for quick setting position and smooth motion.

Accurate Counting Box Quantity and Eject Bundle of Boxes EASY MAINTENANCE DESIGN

- ТСУ **SmartTech** ч<u>ш</u> Maintenance Request
- Remote connection service
- Troubleshooting Guidance
- Maintenance Reminder