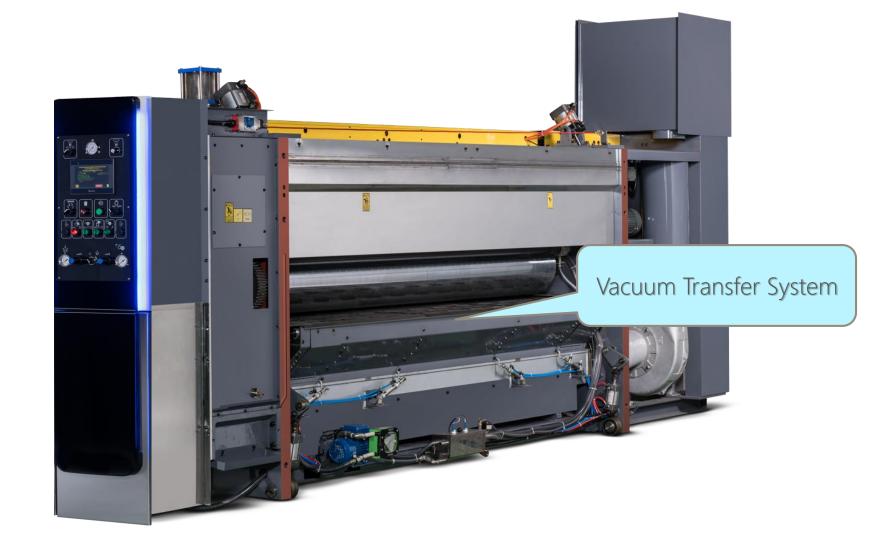

FINISHED BLANK<br>※ MAXIMUM FOR B+E | 475    | 1800 |
| В     | PRINTING SURFACE LENGTH             |        | 1750 |
| C1=C2 | PANEL(SMALL)                        | 70     | 771  |
| D1=D2 | PANEL(LARGE)                        | 115    | 821  |
| D1+C2 | TWO PANEL (SMALL+LARGE)             | 220    | 881  |
| E     | GLUE LAP WIDTH                      | 35     | 38   |
| F     | BOX HEIGHT                          | 80     |      |
| G     | SHEET WIDTH (standard regular feed) | 200    | 633  |
|       | SHEET WIDTH (skip feed)             |        | 660  |
|       | MAX. MACHINE SPEED (SHEETS/MIN)     |        | 400  |

#### Top Print





## FEEDER SECTION





Version: 20-5

### FEEDER SECTION





#### Automatic Vacuum Gate System





### **Small Sheet**

### **PRINTER SECTION**





Vacuum Transfer Wheel Guarantees for 5 YEARS



## Auto-Wash System







Dual slotter system



















- Full Automatic Quick Setup
- Dual Slotter System
- Pre-Creaser & Creaser
- Glue tap knife (steel to steel)
- No Box Height limit

INDEPENDENT CREASER SECTION

• Independent creaser. • Helpful for accuracy folding of double wall sheet board.



#### Independent creaser 🧹





**INDEPENDENT CREASER SECTION** 

驅動

側

機 壁 D.S.

Machine

Frame

E

Large creaser



Diameter of lower independent creaser 297mm

avoid fish tailing
avoid low material board damage

• reduce fish tailing , overlap , gap issue and creaser line adjust time

#### Version: 20-5

## ROTARY DIE CUTTER SECTION

Anvil trimming and anvil drum synchronized drive











Version: 20-5

## FOLDER GLUER SECTION