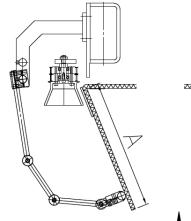

## FOLDER GLUER SECTION

Prevents sheet fish-tailing

- Side Guide wheel for folding gap micro adjustment
- Bottom Folding Belt Speed-Adjustable

## FOLDER GLUER SECTION

Side Guide Wheel micro adjustment for folding gap