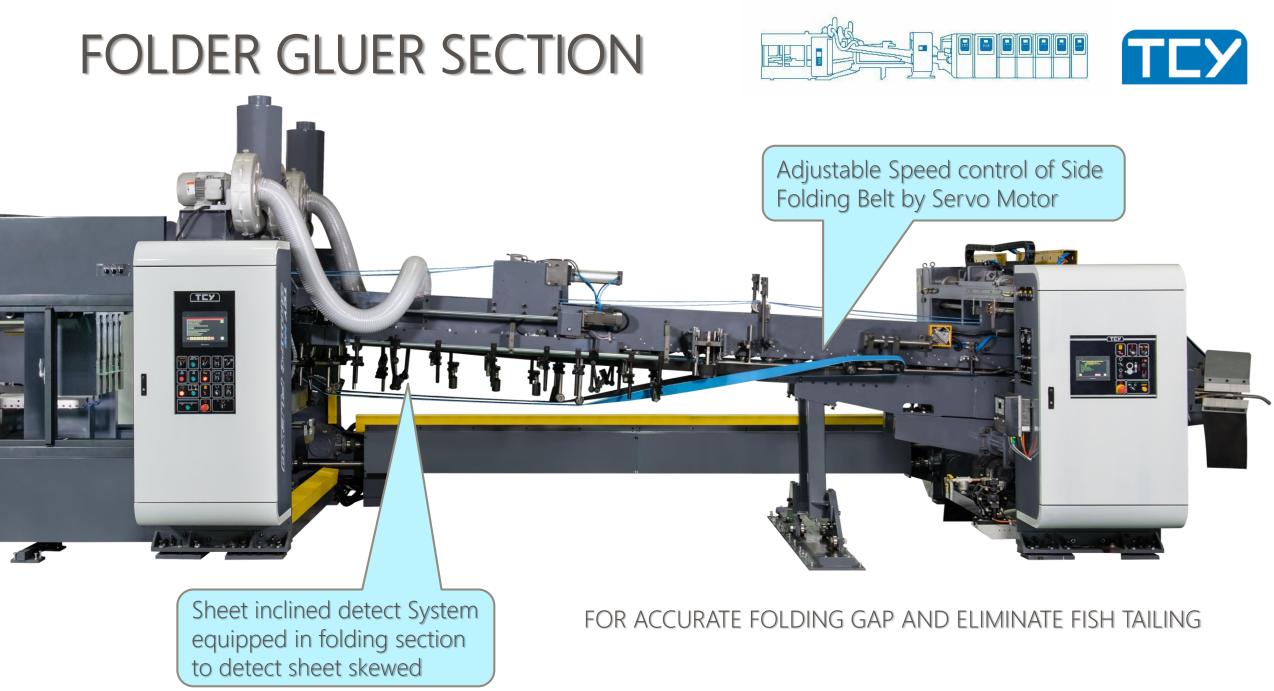

## FOLDER GLUER SECTION

Prevents sheet fish-tailing

- Side Guide wheel for folding gap micro adjustment
- Bottom Folding Belt Speed-Adjustable

#### Prevents sheet skewed

Vacuum belt transfer with rugged, rough-top belts for positive grip of sheet

- Folding Beam use High-Quality Reinforcement Materials
- Valco Glue System

## FOLDER GLUER SECTION

## FOLDER GLUER SECTION

Side Guide Wheel micro adjustment for folding gap