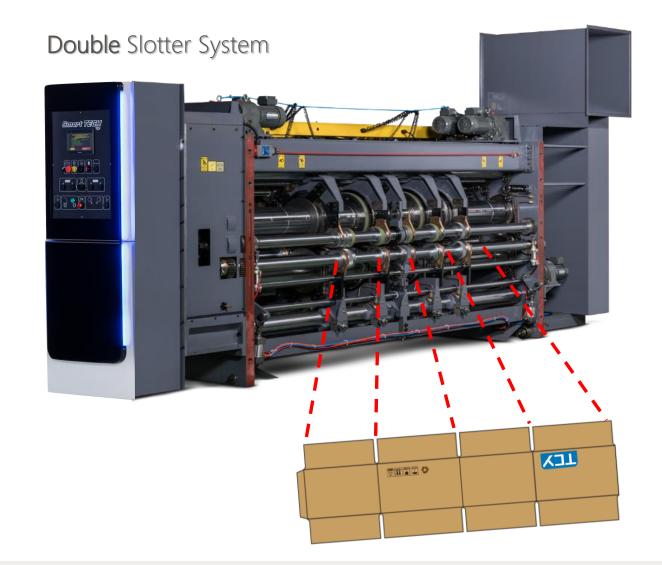

## Auto-Wash System

Dual slotter system

- Full Automatic Quick Setup
- Dual Slotter System
- Pre-Creaser & Creaser
- Glue tap knife (steel to steel)
- No Box Height limit

INDEPENDENT CREASER SECTION

• Independent creaser. • Helpful for accuracy folding of double wall sheet board.