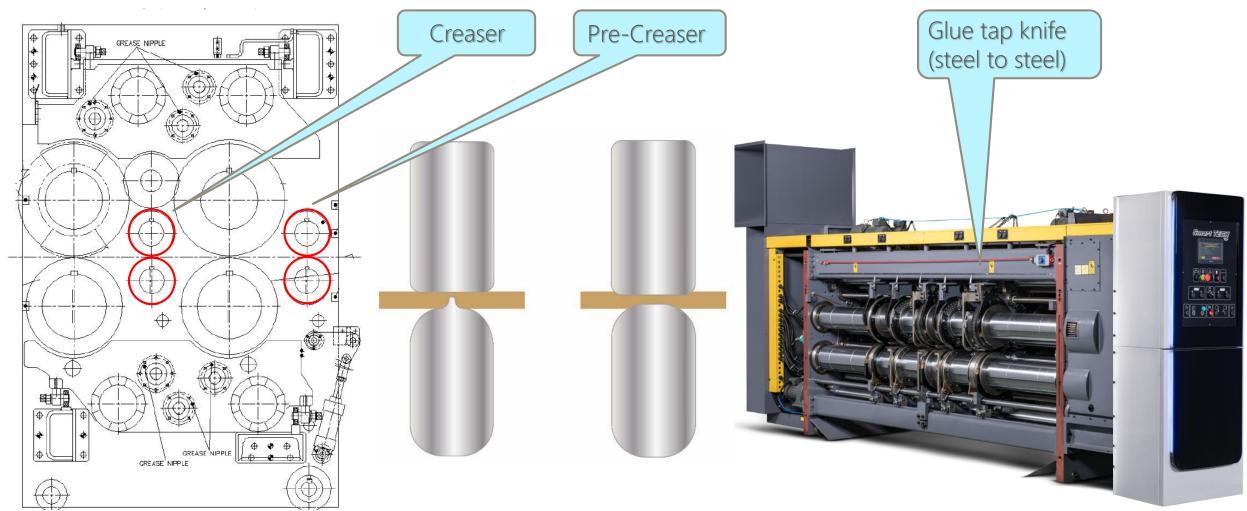

## Auto-Wash System

Dual slotter system

- Full Automatic Quick Setup
- Dual Slotter System
- Pre-Creaser & Creaser
- Glue tap knife (steel to steel)
- No Box Height limit

INDEPENDENT CREASER SECTION

• Independent creaser. • Helpful for accuracy folding of double wall sheet board.

#### Independent creaser 🧹

**INDEPENDENT CREASER SECTION** 

驅動

側

機 壁 D.S.

Machine

Frame

E

Large creaser

Diameter of lower independent creaser 297mm

avoid fish tailing
avoid low material board damage

• reduce fish tailing , overlap , gap issue and creaser line adjust time