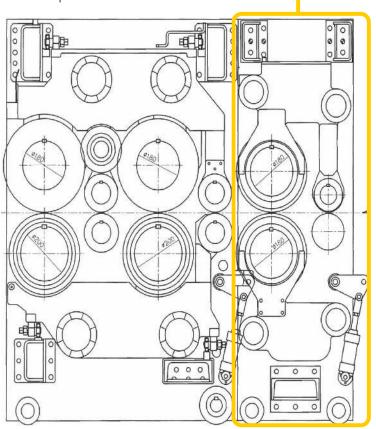

## Auto-Wash System

Dual slotter system

- Full Automatic Quick Setup
- Dual Slotter System
- Pre-Creaser & Creaser
- Glue tap knife (steel to steel)
- No Box Height limit

INDEPENDENT CREASER SECTION

• Independent creaser. • Helpful for accuracy folding of double wall sheet board.

#### Independent creaser 🧹

**INDEPENDENT CREASER SECTION** 

驅動

側

機 壁 D.S.

Machine

Frame

E