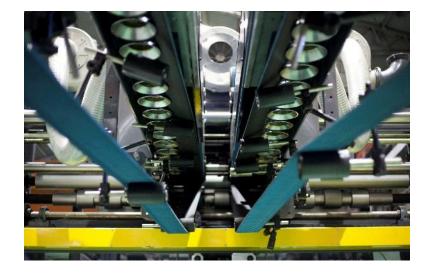

## FOLDER GLUER SECTION

Prevents sheet fish-tailing

- Side Guide wheel for folding gap micro adjustment
- Bottom Folding Belt Speed-Adjustable

#### Prevents sheet skewed

Vacuum belt transfer with rugged, rough-top belts for positive grip of sheet

- Folding Beam use High-Quality Reinforcement Materials
- Valco Glue System

## FOLDER GLUER SECTION

## FOLDER GLUER SECTION

Side Guide Wheel micro adjustment for folding gap