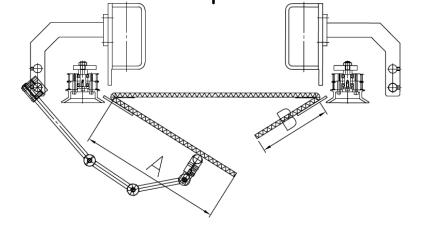

## FOLDER GLUER SECTION

Prevents sheet fish-tailing

- Side Guide wheel for folding gap micro adjustment
- Bottom Folding Belt Speed-Adjustable

#### Prevents sheet skewed

Vacuum belt transfer with rugged, rough-top belts for positive grip of sheet

- Folding Beam use High-Quality Reinforcement Materials
- Valco Glue System

## FOLDER GLUER SECTION

Side Guide Wheel micro adjustment for folding gap