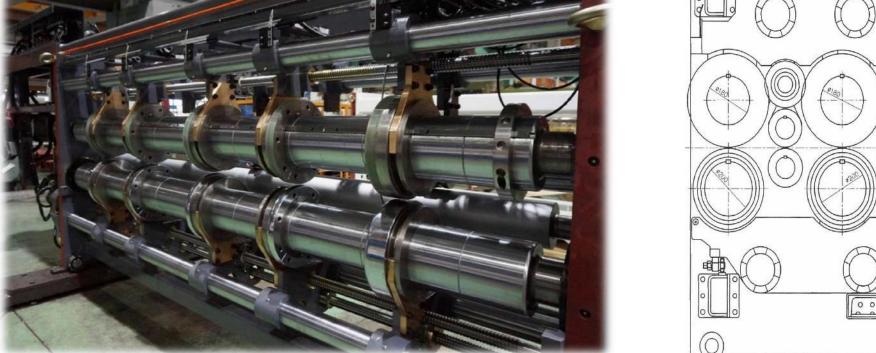

#### Independent creaser 🧹

**INDEPENDENT CREASER SECTION** 

驅動

側

機 壁 D.S.

Machine

Frame

E

Large creaser

Diameter of lower independent creaser 297mm

avoid fish tailing
avoid low material board damage

• reduce fish tailing , overlap , gap issue and creaser line adjust time