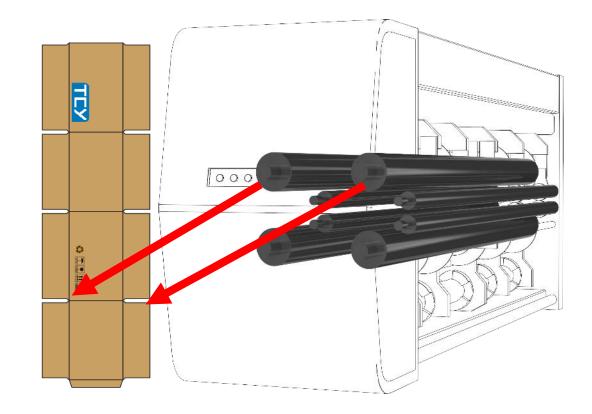

## Auto-Wash System

Dual slotter system

- Full Automatic Quick Setup
- Dual Slotter System
- Pre-Creaser & Creaser
- Glue tap knife (steel to steel)
- No Box Height limit

INDEPENDENT CREASER SECTION

• Independent creaser. • Helpful for accuracy folding of double wall sheet board.