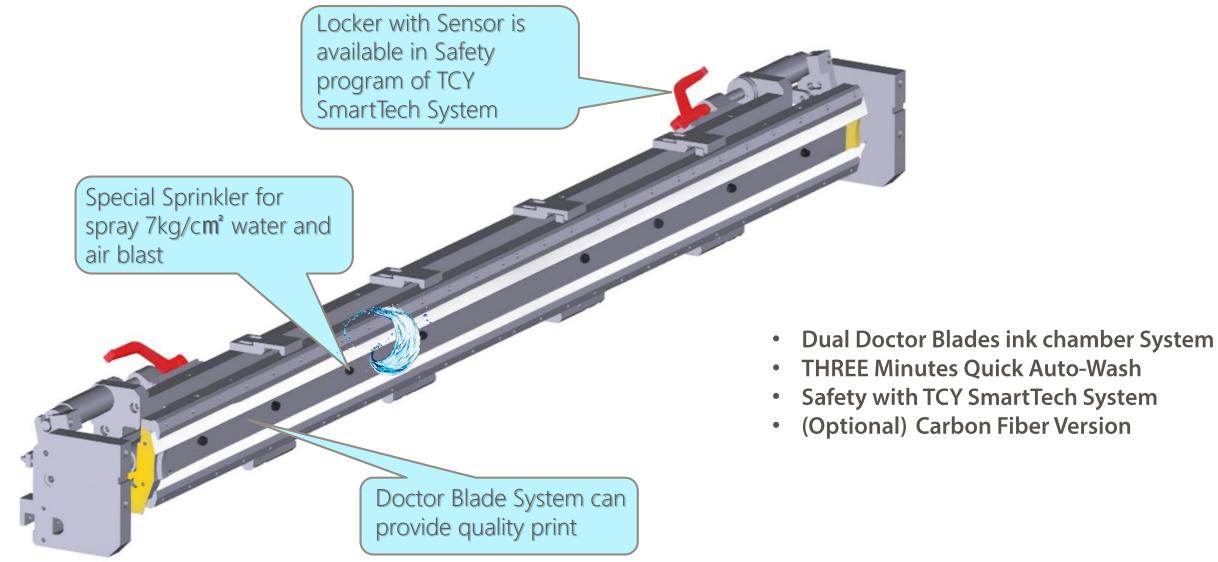

SURFACE LENGTH             |        | 1750 |
| C1=C2 | PANEL(SMALL)                        | 70     | 771  |
| D1=D2 | PANEL(LARGE)                        | 115    | 821  |
| D1+C2 | TWO PANEL (SMALL+LARGE)             | 220    | 881  |
| E     | GLUE LAP WIDTH                      | 35     | 38   |
| F     | BOX HEIGHT                          | 80     |      |
| G     | SHEET WIDTH (standard regular feed) | 200    | 633  |
|       | SHEET WIDTH (skip feed)             |        | 660  |
|       | MAX. MACHINE SPEED (SHEETS/MIN)     |        | 400  |

#### Top Print





## FEEDER SECTION





Version: 20-5

### FEEDER SECTION





#### Automatic Vacuum Gate System





### **Small Sheet**

### **PRINTER SECTION**





Vacuum Transfer Wheel Guarantees for 5 YEARS



## Auto-Wash System







Dual slotter system



















- Full Automatic Quick Setup
- Dual Slotter System
- Pre-Creaser & Creaser
- Glue tap knife (steel to steel)
- No Box Height limit

INDEPENDENT CREASER SECTION

• Independent creaser. • Helpful for accuracy folding of double wall sheet board.



#### Independent creaser 🧹





**INDEPENDENT CREASER SECTION** 

驅動

側

機 壁 D.S.

Machine

Frame

E

Large creaser



Diameter of lower independent creaser 297mm

avoid fish tailing
avoid low material board damage

• reduce fish tailing , overlap , gap issue and creaser line adjust time

#### Version: 20-5

## ROTARY DIE CUTTER SECTION

Anvil trimming and anvil drum synchronized drive











Version: 20-5

## FOLDER GLUER SECTION



Prevents sheet fish-tailing

- Side Guide wheel for folding gap micro