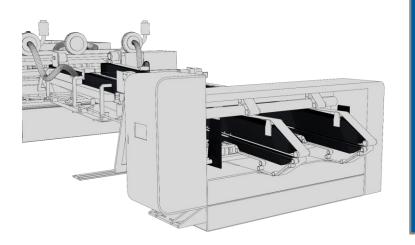

## FOLDER GLUER SECTION

Prevents sheet fish-tailing

- Side Guide wheel for folding gap micro adjustment
- Bottom Folding Belt Speed-Adjustable

#### Prevents sheet skewed

Vacuum belt transfer with rugged, rough-top belts for positive grip of sheet

- Folding Beam use High-Quality Reinforcement Materials
- Valco Glue System

## FOLDER GLUER SECTION

## FOLDER GLUER SECTION

Side Guide Wheel micro adjustment for folding gap