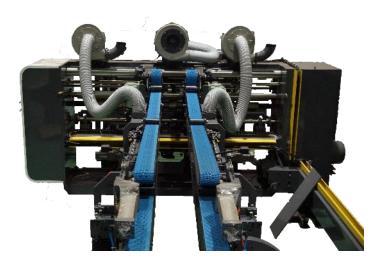

## FOLDER GLUER SECTION

Prevents sheet fish-tailing

- Side Guide wheel for folding gap micro adjustment
- Bottom Folding Belt Speed-Adjustable

#### Prevents sheet skewed

Vacuum belt transfer with rugged, rough-top belts for positive grip of sheet

- Folding Beam use High-Quality Reinforcement Materials
- Valco Glue System

## FOLDER GLUER SECTION

## FOLDER GLUER SECTION

Side Guide Wheel micro adjustment for folding gap