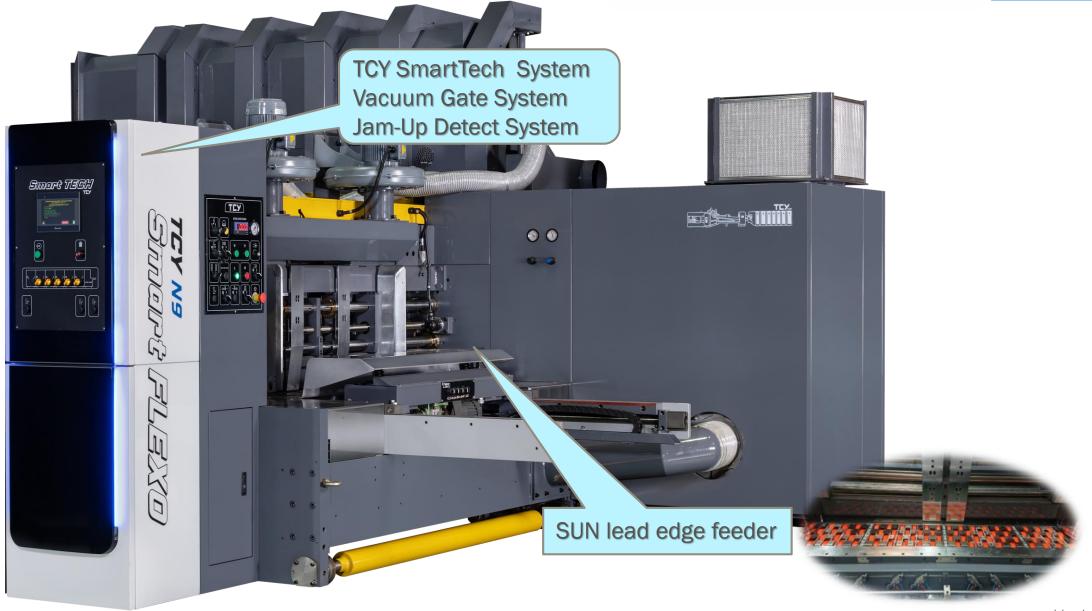

------------------------------------|--------|------|
|       | Machine Size: 660 X 1800 (MM)       | MIN.   | MAX. |
| А     | FINISHED BLANK<br>※ MAXIMUM FOR B+E | 475    | 1800 |
| В     | PRINTING SURFACE LENGTH             |        | 1750 |
| C1=C2 | PANEL(SMALL)                        | 70     | 771  |
| D1=D2 | PANEL(LARGE)                        | 115    | 821  |
| D1+C2 | TWO PANEL (SMALL+LARGE)             | 220    | 881  |
| E     | GLUE LAP WIDTH                      | 35     | 38   |
| F     | BOX HEIGHT                          | 80     |      |
| G     | SHEET WIDTH (standard regular feed) | 200    | 633  |
|       | SHEET WIDTH (skip feed)             |        | 660  |
|       | MAX. MACHINE SPEED (SHEETS/MIN)     |        | 400  |

#### Top Print





## FEEDER SECTION





Version: 20-5

### FEEDER SECTION





#### Automatic Vacuum Gate System





### **Small Sheet**

### **PRINTER SECTION**





Vacuum Transfer Wheel Guarantees for 5 YEARS



## Auto-Wash System







Dual slotter system



















- Full Automatic Quick Setup
- Dual Slotter System
- Pre-Creaser & Creaser
- Glue tap knife (steel to steel)
- No Box Height limit

INDEPENDENT CREASER SECTION

• Independent creaser. • Helpful for accuracy folding of double wall sheet board.



#### Independent creaser 🧹





**INDEPENDENT CREASER SECTION** 

驅動

側

機 壁 D.S.

Machine

Frame

E

Large creaser



Diameter of lower independent creaser 297mm

avoid fish tailing
avoid low material board damage

• reduce fish tailing , overlap , gap issue and creaser line adjust time

#### Version: 20-5