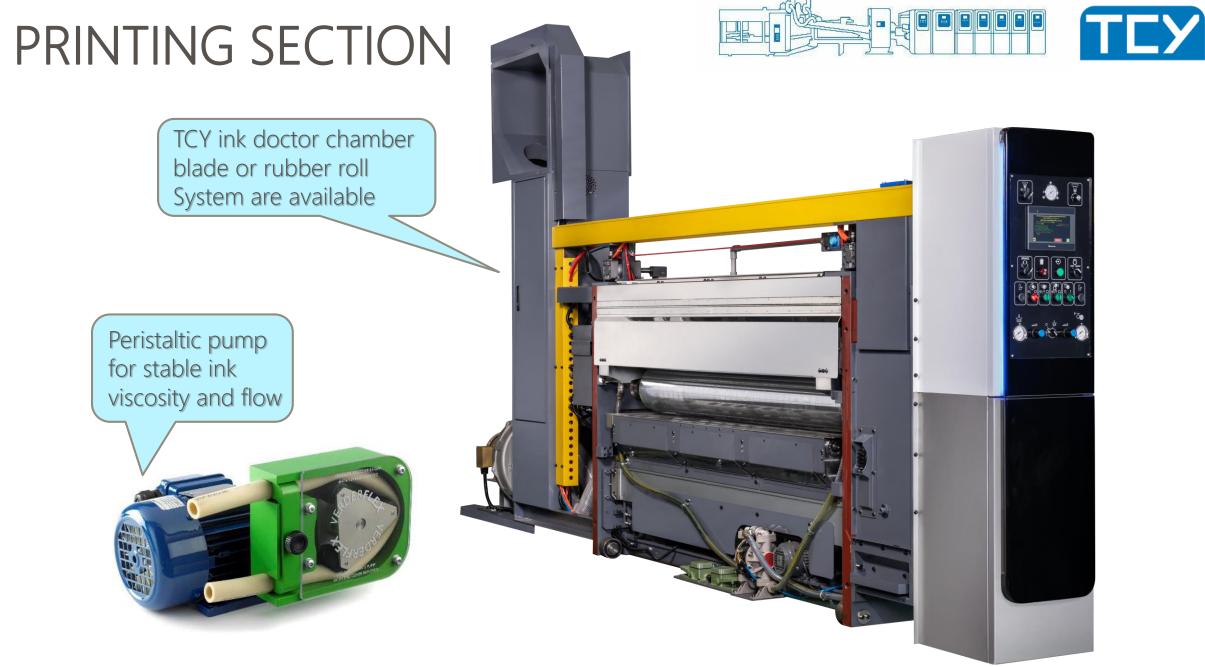

800 |
| В     | PRINTING SURFACE LENGTH             |        | 1750 |
| C1=C2 | PANEL(SMALL)                        | 70     | 771  |
| D1=D2 | PANEL(LARGE)                        | 115    | 821  |
| D1+C2 | TWO PANEL (SMALL+LARGE)             | 220    | 881  |
| E     | GLUE LAP WIDTH                      | 35     | 38   |
| F     | BOX HEIGHT                          | 80     |      |
| G     | SHEET WIDTH (standard regular feed) | 200    | 633  |
|       | SHEET WIDTH (skip feed)             |        | 660  |
|       | MAX. MACHINE SPEED (SHEETS/MIN)     |        | 400  |

#### Top Print





## FEEDER SECTION





Version: 20-5

### FEEDER SECTION





#### Automatic Vacuum Gate System





### **Small Sheet**

### **PRINTER SECTION**





Vacuum Transfer Wheel Guarantees for 5 YEARS



## Auto-Wash System







Dual slotter system



















- Full Automatic Quick Setup
- Dual Slotter System
- Pre-Creaser & Creaser
- Glue tap knife (steel to steel)
- No Box Height limit

INDEPENDENT CREASER SECTION

• Independent creaser. • Helpful for accuracy folding of double wall sheet board.



#### Independent creaser 🧹





**INDEPENDENT CREASER SECTION** 

驅動

側

機 壁 D.S.

Machine

Frame

E

Large creaser



Diameter of lower independent creaser 297mm

avoid fish tailing
avoid low material board damage

• reduce fish tailing , overlap , gap issue and creaser line adjust time

#### Version: 20-5

## ROTARY DIE CUTTER SECTION

Anvil trimming and anvil drum synchronized drive











Version: 20-5

## FOLDER GLUER SECTION



Prevents sheet fish-tailing

- Side Guide wh