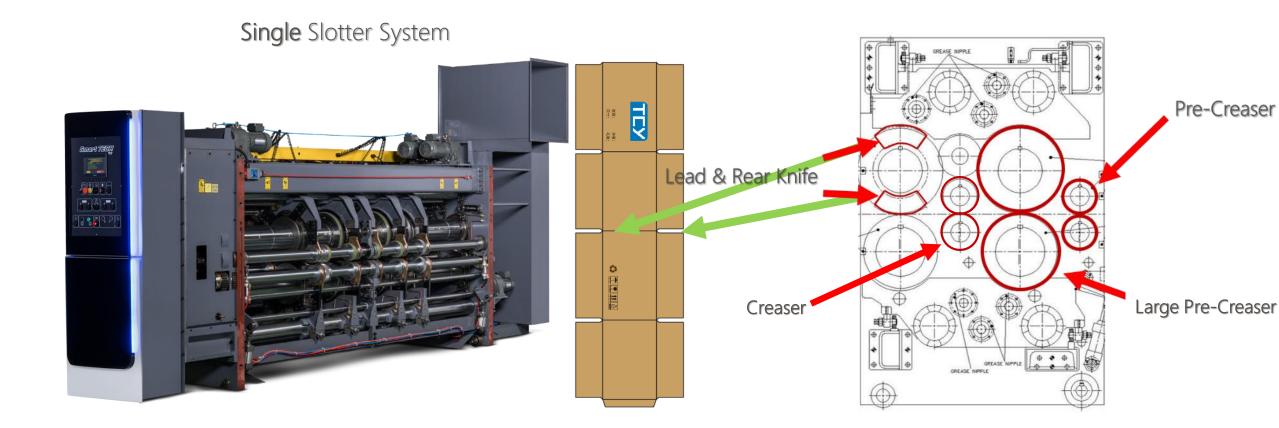

## Auto-Wash System

Dual slotter system

- Full Automatic Quick Setup
- Dual Slotter System
- Pre-Creaser & Creaser
- Glue tap knife (steel to steel)
- No Box Height limit

INDEPENDENT CREASER SECTION

• Independent creaser. • Helpful for accuracy folding of double wall sheet board.