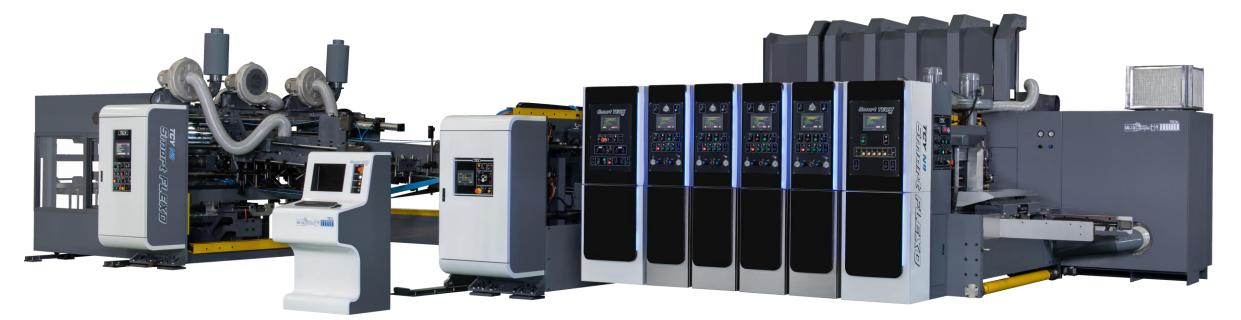

## N - SERIES Flexo Folder Gluer

Automation

=

Efficiency

TEY

Easy Maintenance

### N9 Essential Features

- Smart Flexo for easy operation and maintenance.
- Consistent and quality boxes at fast speed.
- TCY SmartTech PC & HMI based controls for easy operator use.
- Remote diagnostics via ethernet or phone.
- Available as a Rotary Die Cutter or Flexo Folder Gluer