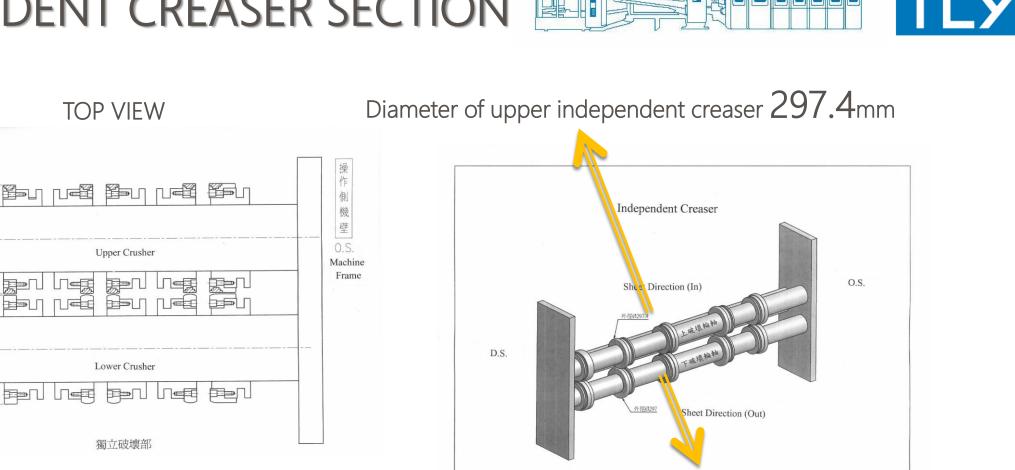

## Auto-Wash System

Dual slotter system

- Full Automatic Quick Setup
- Dual Slotter System
- Pre-Creaser & Creaser
- Glue tap knife (steel to steel)
- No Box Height limit

INDEPENDENT CREASER SECTION

• Independent creaser. • Helpful for accuracy folding of double wall sheet board.

#### Independent creaser 🧹

**INDEPENDENT CREASER SECTION** 

驅動

側

機 壁 D.S.

Machine

Frame

E

Large creaser

Diameter of lower independent creaser 297mm

avoid fish tailing
avoid low material board damage

• reduce fish tailing , overlap , gap issue and creaser line adjust time