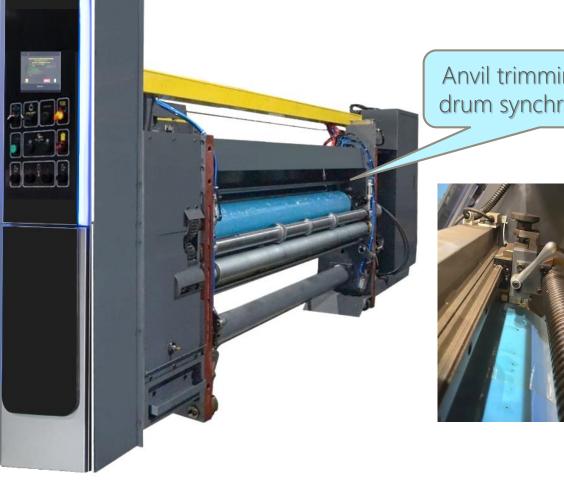

## ROTARY DIE CUTTER SECTION

Anvil trimming and anvil drum synchronized drive

Version: 20-5