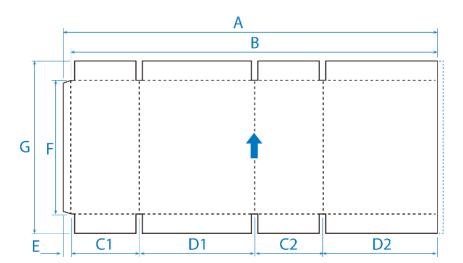

| REF.  | Model No. : N9 (9PAN-9FGTPN)        | INLINE |      |
|-------|-------------------------------------|--------|------|
|       | Machine Size: 660 X 1800 (MM)       | MIN.   | MAX. |
| А     | FINISHED BLANK<br>※ MAXIMUM FOR B+E | 475    | 1800 |
| В     | PRINTING SURFACE LENGTH             |        | 1750 |
| C1=C2 | PANEL(SMALL)                        | 70     | 771  |
| D1=D2 | PANEL(LARGE)                        | 115    | 821  |
| D1+C2 | TWO PANEL (SMALL+LARGE)             | 220    | 881  |
| E     | GLUE LAP WIDTH                      | 35     | 38   |
| F     | BOX HEIGHT                          | 80     |      |
| G     | SHEET WIDTH (standard regular feed) | 200    | 633  |
|       | SHEET WIDTH (skip feed)             |        | 660  |
|       | MAX. MACHINE SPEED (SHEETS/MIN)     |        | 400  |