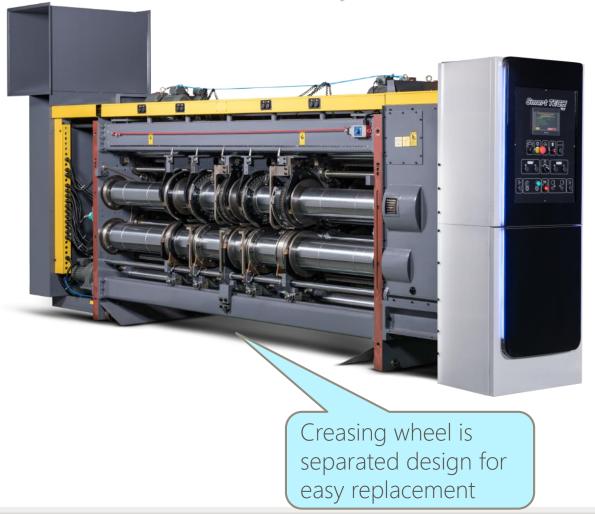

## Auto-Wash System

Dual slotter system

- Full Automatic Quick Setup
- Dual Slotter System
- Pre-Creaser & Creaser
- Glue tap knife (steel to steel)
- No Box Height limit

INDEPENDENT CREASER SECTION

• Independent creaser. • Helpful for accuracy folding of double wall sheet board.

#### Independent creaser 🧹

**INDEPENDENT CREASER SECTION** 

驅動

側

機 壁 D.S.

Machine

Frame

E

Large creaser

Diameter of lower independent creaser 297mm

avoid fish tailing
avoid low material board damage

• reduce fish tailing , overlap , gap issue and creaser line adjust time