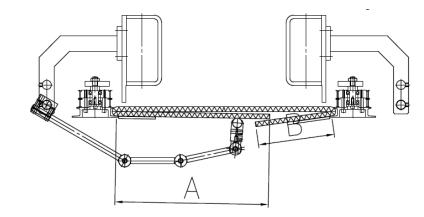

#### Independent creaser 🧹

**INDEPENDENT CREASER SECTION** 

驅動

側

機 壁 D.S.

Machine

Frame

E

Large creaser

Diameter of lower independent creaser 297mm

avoid fish tailing
avoid low material board damage

• reduce fish tailing , overlap , gap issue and creaser line adjust time