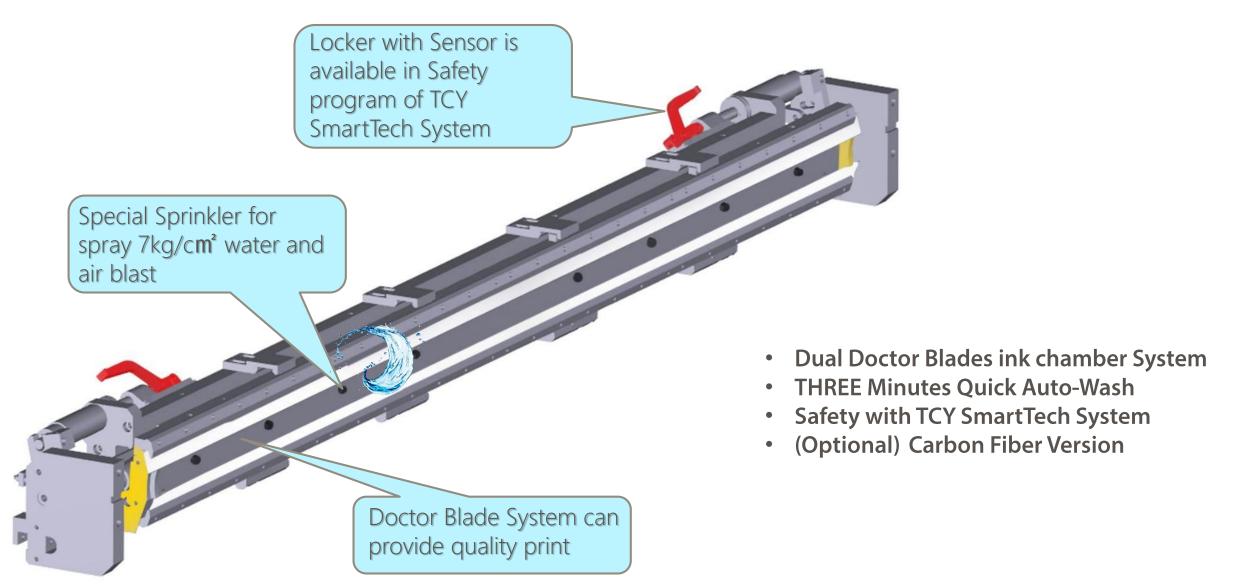

# Auto-Wash System

- Full Automatic Quick Setup
- Dual Slotting System
- Pre-Creaser & Creaser
- Glue tap knife (steel to steel)
- No Box Height limit