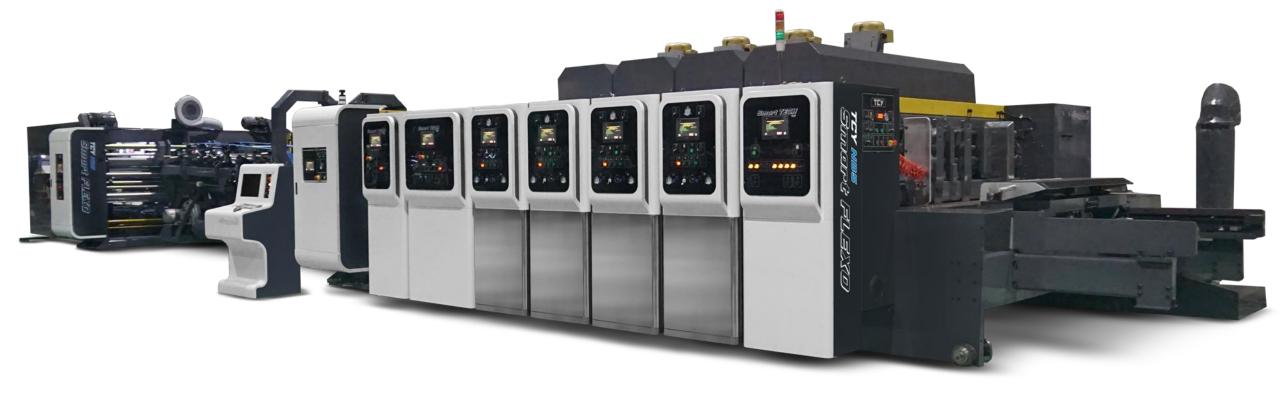

# B5 - FFG SPEED

1000mm\*2500mm

# N - SERIES Flexo Folder Gluer

Efficiency

Computer Setup

Easy Maintenance

# NB5

**Essential Features** 

- Smart Flexo for easy operation and maintenance.
- Consistent and quality boxes at fast speed.
- TCY SmartTech PC & HMI based controls for easy operator use.
- Remote diagnostics via ethernet or phone.
- Available as a Rotary Die Cutter or Flexo Folder Gluer