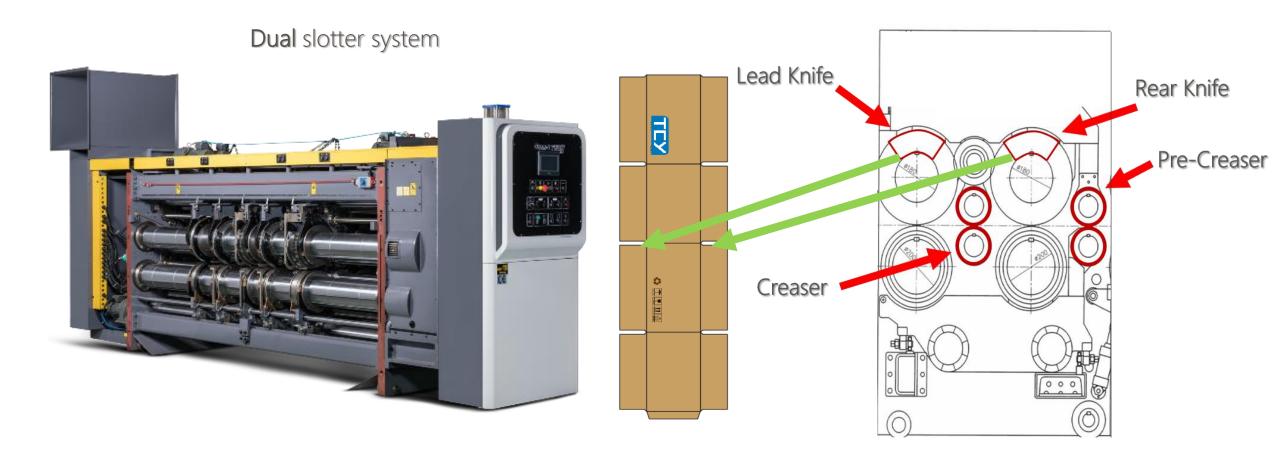

# Auto-Wash System

- Full Automatic Quick Setup
- Dual Slotting System
- Pre-Creaser & Creaser
- Glue tap knife (steel to steel)
- No Box Height limit