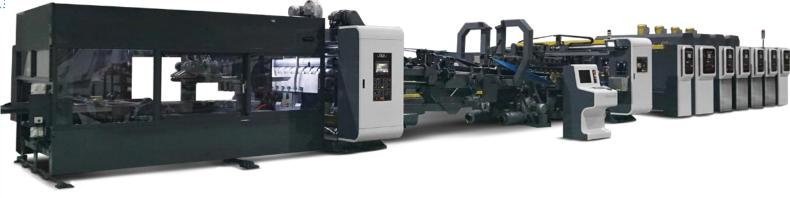

# B5 - FFG SPEED

1000mm\*2500mm

# N - SERIES Flexo Folder Gluer

Efficiency

Computer Setup

Easy Maintenance

# NB5

**Essential Features** 

- Smart Flexo for easy operation and maintenance.
- Consistent and quality boxes at fast speed.
- TCY SmartTech PC & HMI based controls for easy operator use.
- Remote diagnostics via ethernet or phone.
- Available as a Rotary Die Cutter or Flexo Folder Gluer