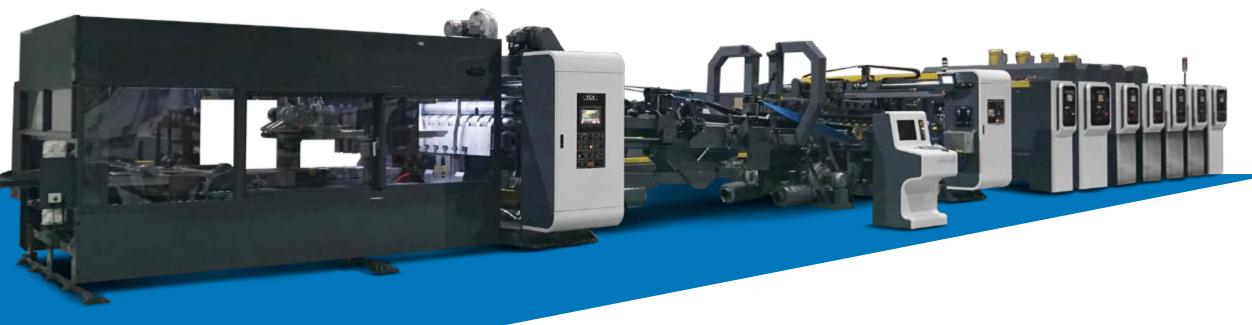

# B5 - FFG SPEED

1000mm\*2500mm

# N - SERIES Flexo Folder Gluer

Efficiency

Computer Setup

Easy Maintenance

# NB5

**Essential Features** 

- Smart Flexo for easy operation and maintenance.
- Consistent and quality boxes at fast speed.
- TCY SmartTech PC & HMI based controls for easy operator use.
- Remote diagnostics via ethernet or phone.
- Available as a Rotary Die Cutter or Flexo Folder Gluer

| ┗     |                                                 |        | DZ   |
|-------|-------------------------------------------------|--------|------|
| REF.  | Model No.: NB5 (5PABN-UFGTPN)<br>(BOTTOM PRINT) | INLINE |      |
|       | Machine Size: 1000 X 2500 (MM)                  | MIN.   | MAX. |
| А     | FINISHED BLANK  ** MAXIMUM FOR B+E              | 915    | 2500 |
| В     | PRINTING SURFACE LENGTH                         |        | 2400 |
| C1=C2 | PANEL(SMALL)                                    | 120    | 950  |
| D1=D2 | PANEL(LARGE)                                    | 240    | 950  |
| D1+C2 | TWO PANEL (SMALL+LARGE)                         | 440    | 1225 |
| E     | GLUE LAP WIDTH                                  | 35     | 50   |
| F     | BOX HEIGHT                                      | 90     |      |
| G     | SHEET WIDTH (standard regular feed)             | 250    | 988  |
|       | SHEET WIDTH (skip feed)                         |        | 1200 |
|       | MAX. MACHINE SPEED (SHEETS/MIN)                 |        | 250  |