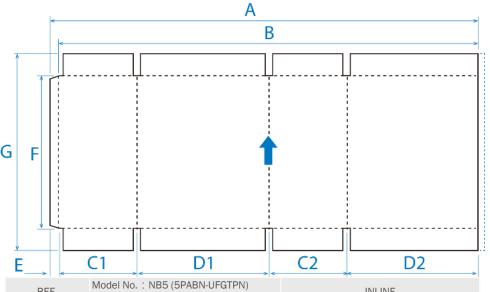

| ┗     |                                                 |        | DZ   |
|-------|-------------------------------------------------|--------|------|
| REF.  | Model No.: NB5 (5PABN-UFGTPN)<br>(BOTTOM PRINT) | INLINE |      |
|       | Machine Size: 1000 X 2500 (MM)                  | MIN.   | MAX. |
| А     | FINISHED BLANK  ** MAXIMUM FOR B+E              | 915    | 2500 |
| В     | PRINTING SURFACE LENGTH                         |        | 2400 |
| C1=C2 | PANEL(SMALL)                                    | 120    | 950  |
| D1=D2 | PANEL(LARGE)                                    | 240    | 950  |
| D1+C2 | TWO PANEL (SMALL+LARGE)                         | 440    | 1225 |
| E     | GLUE LAP WIDTH                                  | 35     | 50   |
| F     | BOX HEIGHT                                      | 90     |      |
| G     | SHEET WIDTH (standard regular feed)             | 250    | 988  |
|       | SHEET WIDTH (skip feed)                         |        | 1200 |
|       | MAX. MACHINE SPEED (SHEETS/MIN)                 |        | 250  |