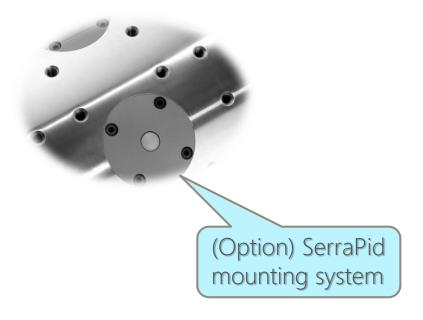

# ROTARY DIE CUTTER SECTION

- Die Cut Drum made of Thick Wall steel tube, able to Reduce Vibration when running Heavy Duty Die Cut Job