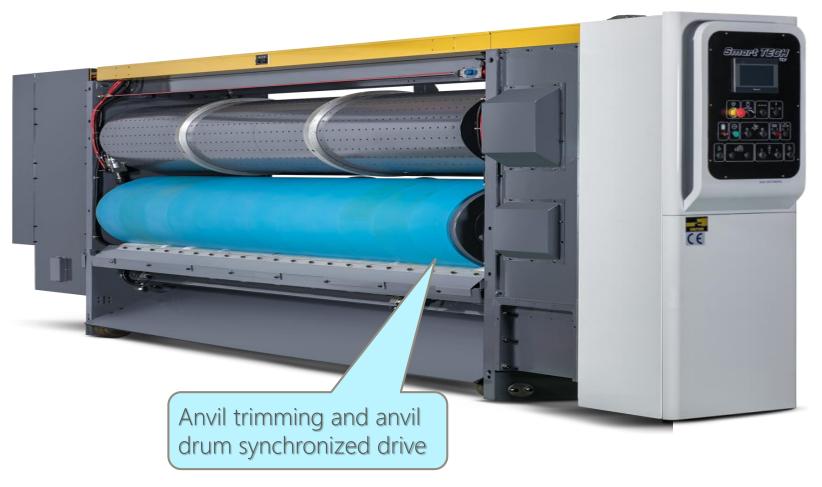

#### UP FOLDER GLUER SECTION

FOR ACCURATE FOLDING GAP AND ELIMINATE FISH TAILING

#### UP FOLDER GLUER SECTION

#### Prevents sheet fish-tailing

- Side Guide wheel for folding gap micro adjustment
- Upper Folding Belt Speed-Adjustable

#### Prevents sheet skewed

- Vacuum Belt with rugged, rough-top belts for positive grip of sheet