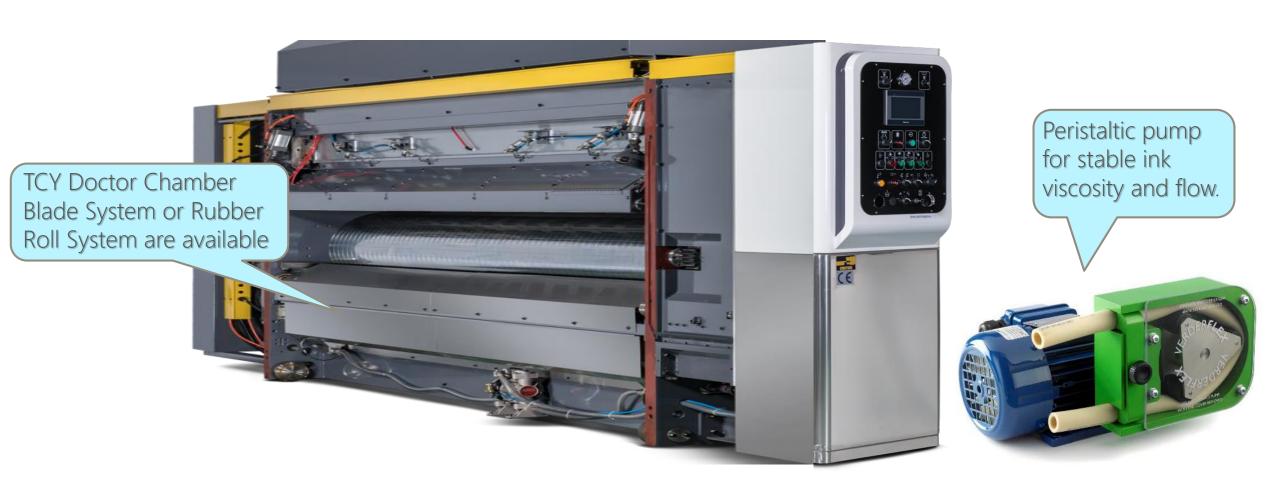

D1=D2 | PANEL(LARGE)                                    | 240    | 950  |
| D1+C2 | TWO PANEL (SMALL+LARGE)                         | 440    | 1225 |
| E     | GLUE LAP WIDTH                                  | 35     | 50   |
| F     | BOX HEIGHT                                      | 90     |      |
| G     | SHEET WIDTH (standard regular feed)             | 250    | 988  |
|       | SHEET WIDTH (skip feed)                         |        | 1200 |
|       | MAX. MACHINE SPEED (SHEETS/MIN)                 |        | 250  |





#### **Bottom Print**



| THIE O | TEY |
|--------|-----|
|        |     |

#### FEEDER SECTION







#### FEEDER SECTION







# Automatic Vacuum Gate System







Big Sheet

**Small Sheet** 

# PRINTER SECTION (BOTTOM)







# PRINTER SECTION (BOTTOM)







# Auto-Wash System

































- Full Automatic Quick Setup
- Dual Slotting System
- Pre-Creaser & Creaser
- Glue tap knife (steel to steel)
- No Box Height limit

# ROTARY DIE CUTTER SECTION





- Die Cut Drum made of Thick Wall steel tube, able to Reduce Vibration when running Heavy Duty Die Cut Job





#### UP FOLDER GLUER SECTION







FOR ACCURATE FOLDING GAP AND ELIMINATE FISH TAILING

#### UP FOLDER GLUER SECTION





#### Prevents sheet fish-tailing

- Side Guide wheel for folding gap micro adjustment
- Upper Folding Belt Speed-Adjustable





#### Prevents sheet skewed

- Vacuum Belt with rugged, rough-top belts for positive grip of sheet

#### UP FOLDER GLUER SECTION







### **COUNTER EJECTOR SECTION**





Top loading system for

receiving and stacki