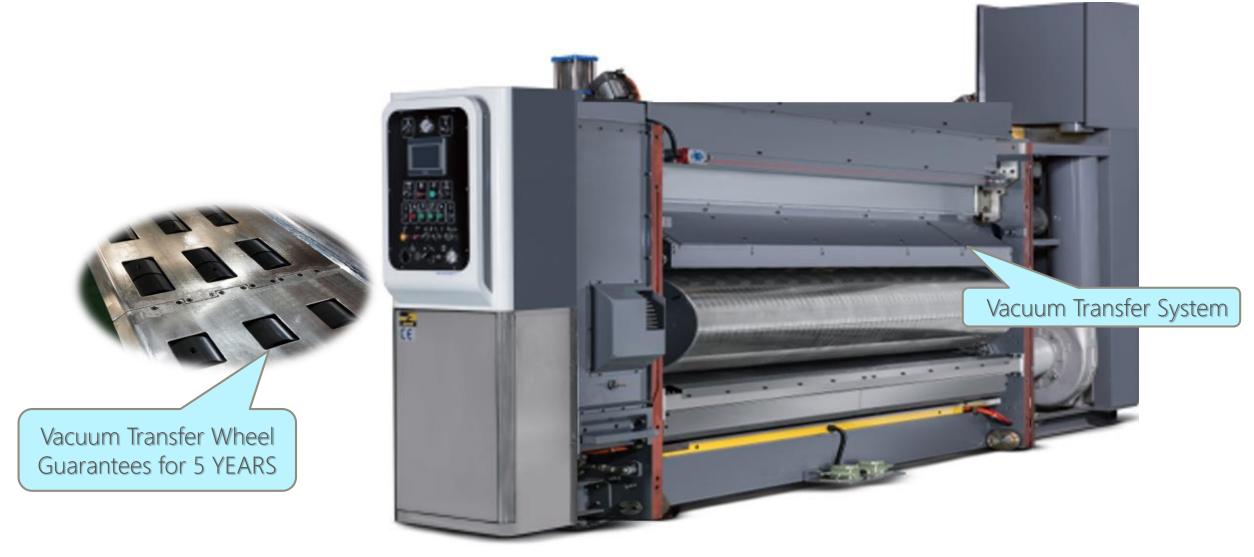

| 120    | 950  |
| D1=D2 | PANEL(LARGE)                                    | 240    | 950  |
| D1+C2 | TWO PANEL (SMALL+LARGE)                         | 440    | 1225 |
| E     | GLUE LAP WIDTH                                  | 35     | 50   |
| F     | BOX HEIGHT                                      | 90     |      |
| G     | SHEET WIDTH (standard regular feed)             | 250    | 988  |
|       | SHEET WIDTH (skip feed)                         |        | 1200 |
|       | MAX. MACHINE SPEED (SHEETS/MIN)                 |        | 250  |





#### **Bottom Print**



| THIE O | TEY |
|--------|-----|
|        |     |

#### FEEDER SECTION







#### FEEDER SECTION







# Automatic Vacuum Gate System







Big Sheet

**Small Sheet** 

# PRINTER SECTION (BOTTOM)







# PRINTER SECTION (BOTTOM)







# Auto-Wash System

































- Full Automatic Quick Setup
- Dual Slotting System
- Pre-Creaser & Creaser
- Glue tap knife (steel to steel)
- No Box Height limit

# ROTARY DIE CUTTER SECTION





- Die Cut Drum made of Thick Wall steel tube, able to Reduce Vibration when running Heavy Duty Die Cut Job





#### UP FOLDER GLUER SECTION







FOR ACCURATE FOLDING GAP AND ELIMINATE FISH TAILING

#### UP FOLDER GLUER SECTION





#### Prevents sheet fish-tailing

- Side Guide wheel for folding gap micro adjustment
- Upper Folding Belt Speed-Adjustable





#### Prevents sheet skewed

- Vacuum Belt with rugged, rough-top belts for positive grip of sheet

#### UP FOLDER GLUER SECTION







### **COUNTER EJECTOR SECTION**





Top loadin