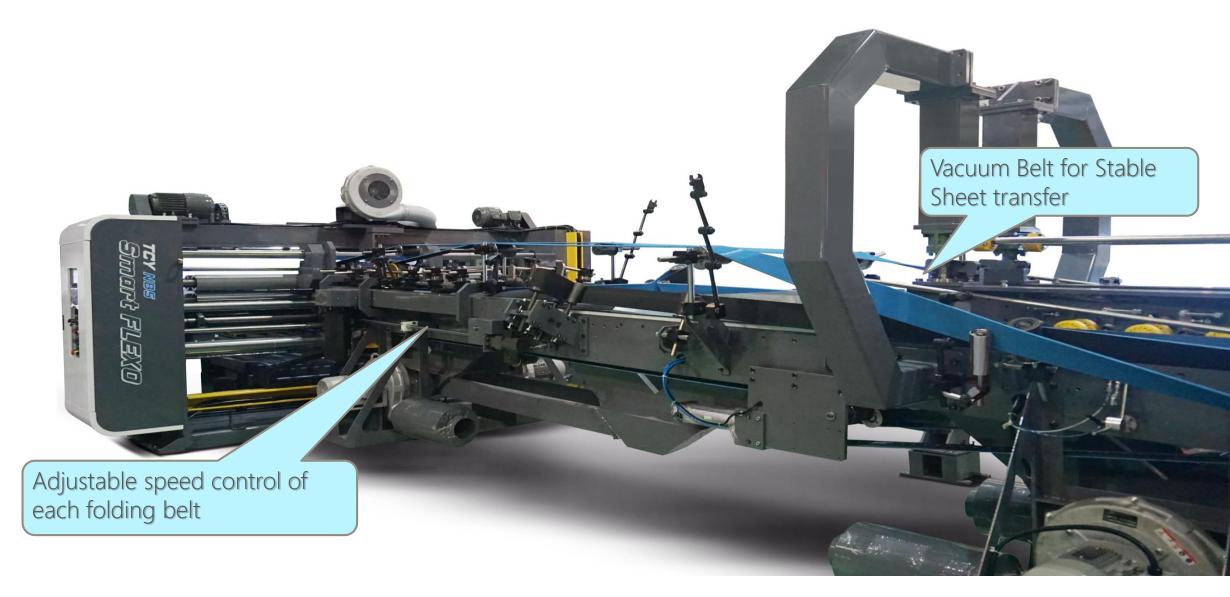

#### UP FOLDER GLUER SECTION

FOR ACCURATE FOLDING GAP AND ELIMINATE FISH TAILING

#### UP FOLDER GLUER SECTION

#### Prevents sheet fish-tailing

- Side Guide wheel for folding gap micro adjustment
- Upper Folding Belt Speed-Adjustable

#### Prevents sheet skewed

- Vacuum Belt with rugged, rough-top belts for positive grip of sheet