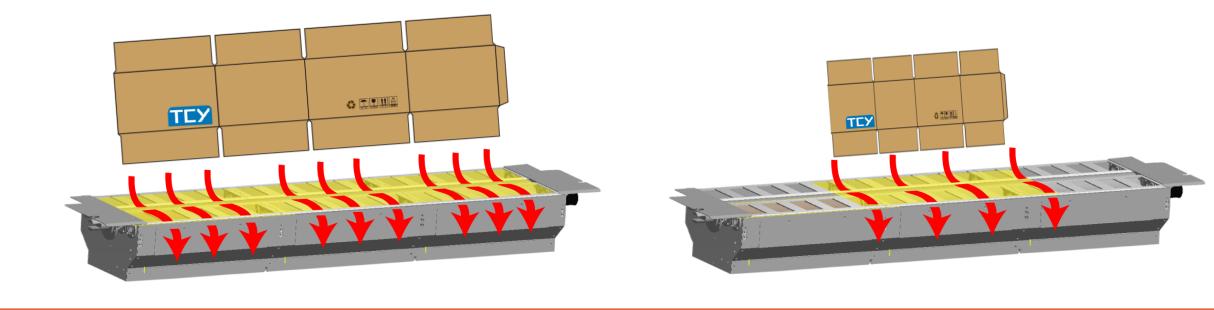

|        | 2400 |
| C1=C2 | PANEL(SMALL)                                    | 120    | 950  |
| D1=D2 | PANEL(LARGE)                                    | 240    | 950  |
| D1+C2 | TWO PANEL (SMALL+LARGE)                         | 440    | 1225 |
| E     | GLUE LAP WIDTH                                  | 35     | 50   |
| F     | BOX HEIGHT                                      | 90     |      |
| G     | SHEET WIDTH (standard regular feed)             | 250    | 988  |
|       | SHEET WIDTH (skip feed)                         |        | 1200 |
|       | MAX. MACHINE SPEED (SHEETS/MIN)                 |        | 250  |





#### **Bottom Print**



| THIE O | TEY |
|--------|-----|
|        |     |

#### FEEDER SECTION







#### FEEDER SECTION







# Automatic Vacuum Gate System







Big Sheet

**Small Sheet** 

# PRINTER SECTION (BOTTOM)







# PRINTER SECTION (BOTTOM)







# Auto-Wash System

































- Full Automatic Quick Setup
- Dual Slotting System
- Pre-Creaser & Creaser
- Glue tap knife (steel to steel)
- No Box Height limit

# ROTARY DIE CUTTER SECTION





- Die Cut Drum made of Thick Wall steel tube, able to Reduce Vibration when running Heavy Duty Die Cut Job





#### UP FOLDER GLUER SECTION







FOR ACCURATE FOLDING GAP AND ELIMINATE FISH TAILING

#### UP FOLDER GLUER SECTION





#### Prevents sheet fish-tailing

- Side Guide wheel for folding gap micro adjustment
- Upper Folding Belt Speed-Adjustable





#### Prevents sheet skewed

- Vacuum Belt with rugged, rough-top belts for positive grip of sheet

#### UP FOLDER GLUER