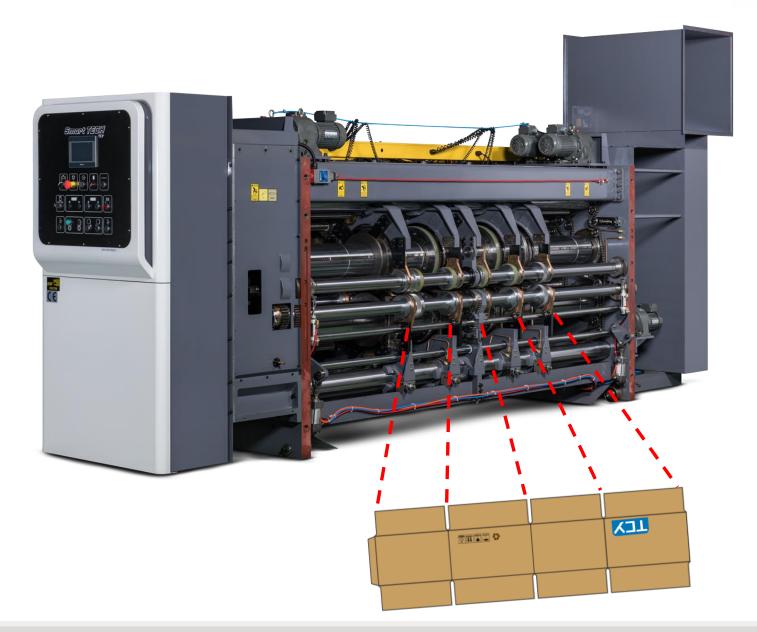

# Auto-Wash System

- Full Automatic Quick Setup
- Dual Slotting System
- Pre-Creaser & Creaser
- Glue tap knife (steel to steel)
- No Box Height limit