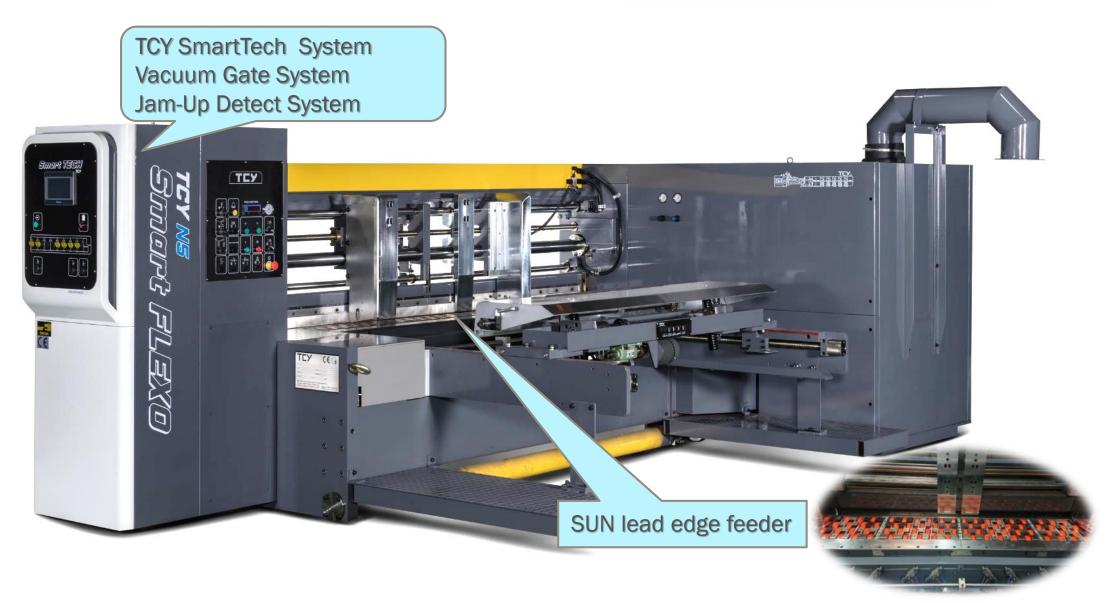

# NB5

**Essential Features** 

- Smart Flexo for easy operation and maintenance.
- Consistent and quality boxes at fast speed.
- TCY SmartTech PC & HMI based controls for easy operator use.
- Remote diagnostics via ethernet or phone.
- Available as a Rotary Die Cutter or Flexo Folder Gluer

#### FEEDER SECTION

# Automatic Vacuum Gate System

Big Sheet

**Small Sheet** 