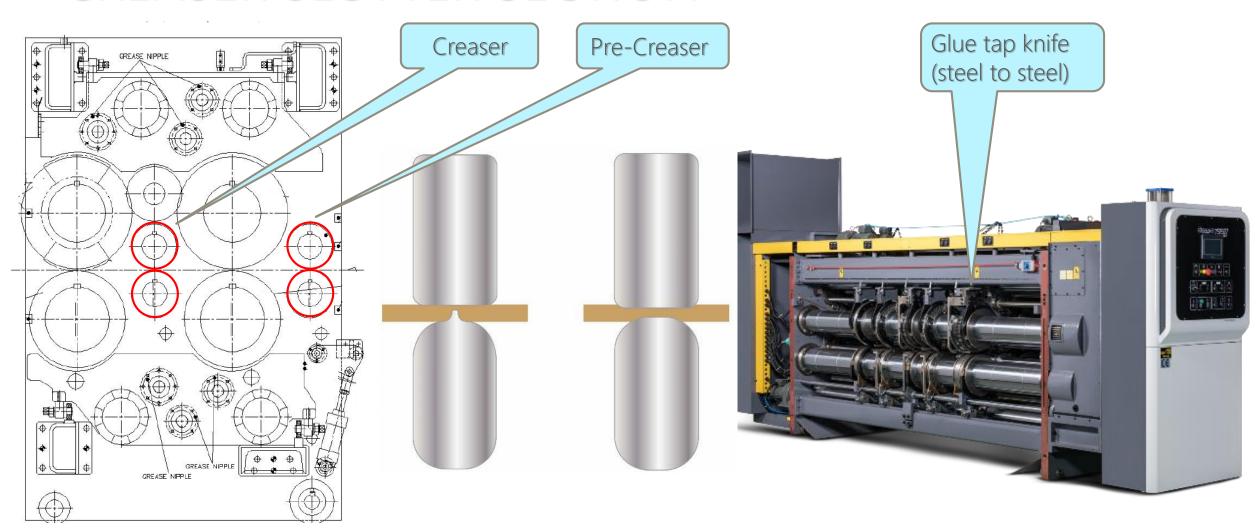

# Auto-Wash System

- Full Automatic Quick Setup
- Dual Slotting System
- Pre-Creaser & Creaser
- Glue tap knife (steel to steel)
- No Box Height limit