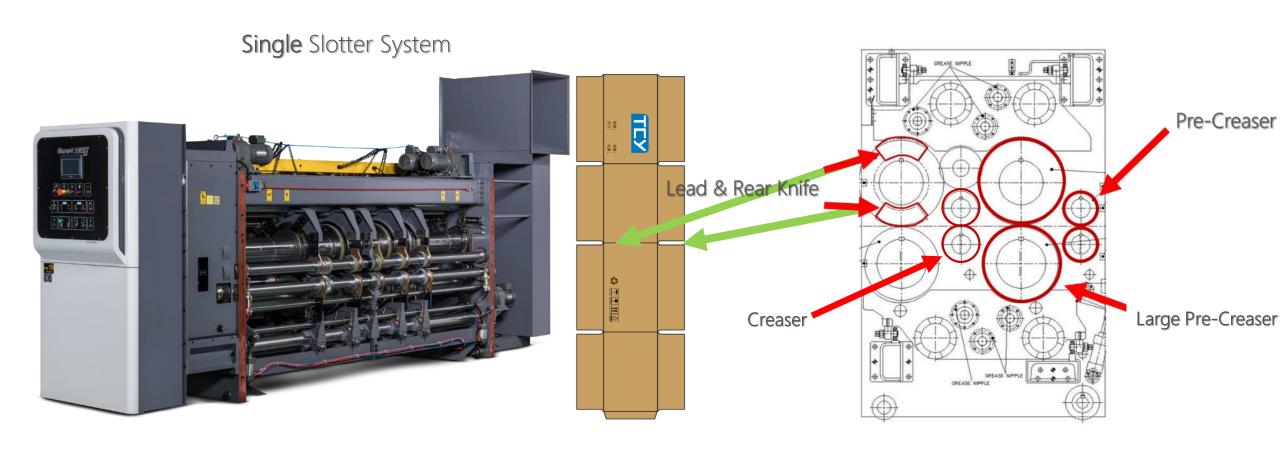

# Auto-Wash System

- Full Automatic Quick Setup
- Dual Slotting System
- Pre-Creaser & Creaser
- Glue tap knife (steel to steel)
- No Box Height limit