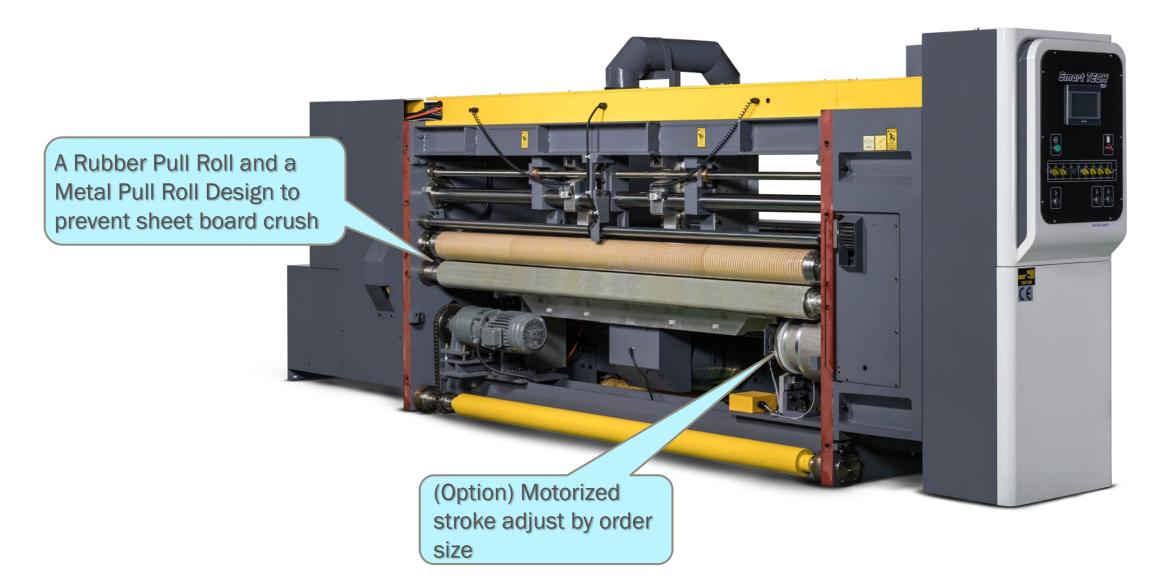

SURFACE LENGTH                         |        | 2400 |
| C1=C2 | PANEL(SMALL)                                    | 120    | 950  |
| D1=D2 | PANEL(LARGE)                                    | 240    | 950  |
| D1+C2 | TWO PANEL (SMALL+LARGE)                         | 440    | 1225 |
| E     | GLUE LAP WIDTH                                  | 35     | 50   |
| F     | BOX HEIGHT                                      | 90     |      |
| G     | SHEET WIDTH (standard regular feed)             | 250    | 988  |
|       | SHEET WIDTH (skip feed)                         |        | 1200 |
|       | MAX. MACHINE SPEED (SHEETS/MIN)                 |        | 250  |





#### **Bottom Print**



| THIE O | TEY |
|--------|-----|
|        |     |

#### FEEDER SECTION







#### FEEDER SECTION







# Automatic Vacuum Gate System







Big Sheet

**Small Sheet** 

# PRINTER SECTION (BOTTOM)







# PRINTER SECTION (BOTTOM)







# Auto-Wash System

































- Full Automatic Quick Setup
- Dual Slotting System
- Pre-Creaser & Creaser
- Glue tap knife (steel to steel)
- No Box Height limit

# ROTARY DIE CUTTER SECTION





- Die Cut Drum made of Thick Wall steel tube, able to Reduce Vibration when running Heavy Duty Die Cut Job





#### UP FOLDER GLUER SECTION







FOR ACCURATE FOLDING GAP AND ELIMINATE FISH TAILING

#### UP FOLDER GLUER SECTION





#### Prevents sheet fish-tailing

- Side Guide wheel for folding gap micro adjustment
- Upper Folding Belt Speed-Adjustable





#### Prevents sheet skewed

- Vacuum Belt with rugged, rough-top belts for positi