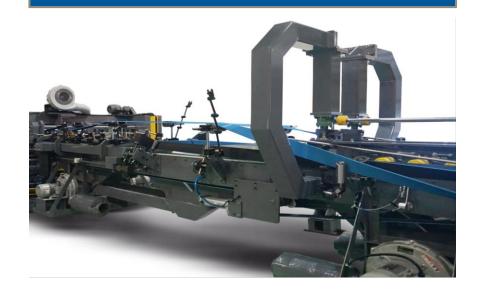

#### UP FOLDER GLUER SECTION

FOR ACCURATE FOLDING GAP AND ELIMINATE FISH TAILING

#### UP FOLDER GLUER SECTION

#### Prevents sheet fish-tailing

- Side Guide wheel for folding gap micro adjustment
- Upper Folding Belt Speed-Adjustable

#### Prevents sheet skewed

- Vacuum Belt with rugged, rough-top belts for positive grip of sheet