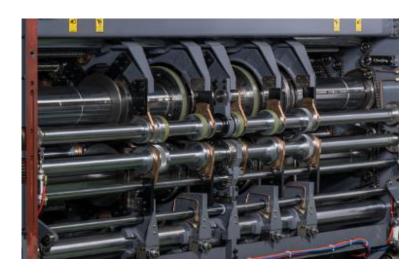

# Auto-Wash System

- Full Automatic Quick Setup
- Dual Slotting System
- Pre-Creaser & Creaser
- Glue tap knife (steel to steel)
- No Box Height limit