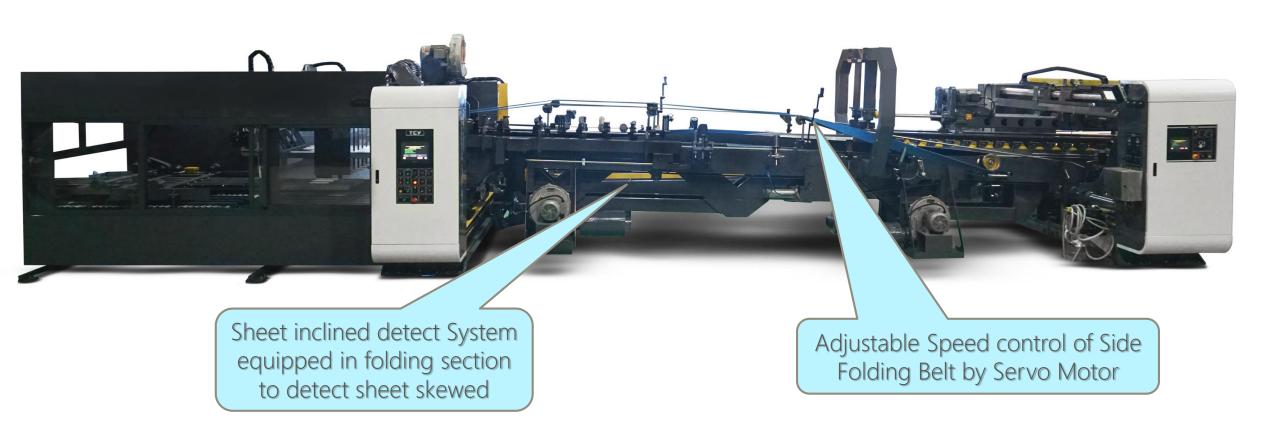

#### UP FOLDER GLUER SECTION

FOR ACCURATE FOLDING GAP AND ELIMINATE FISH TAILING

#### Prevents sheet fish-tailing

- Side Guide wheel for folding gap micro adjustment
- Upper Folding Belt Speed-Adjustable

#### Prevents sheet skewed

- Vacuum Belt with rugged, rough-top belts for positive grip of sheet