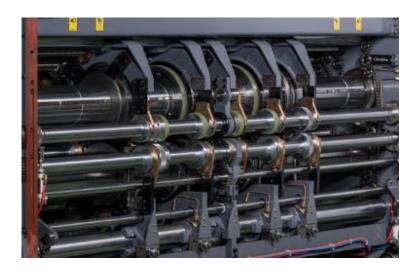

#### UP FOLDER GLUER SECTION

FOR ACCURATE FOLDING GAP AND ELIMINATE FISH TAILING

#### UP FOLDER GLUER SECTION

#### Prevents sheet fish-tailing

- Side Guide wheel for folding gap micro adjustment
- Upper Folding Belt Speed-Adjustable

#### Prevents sheet skewed

- Vacuum Belt with rugged, rough-top belts for positive grip of sheet