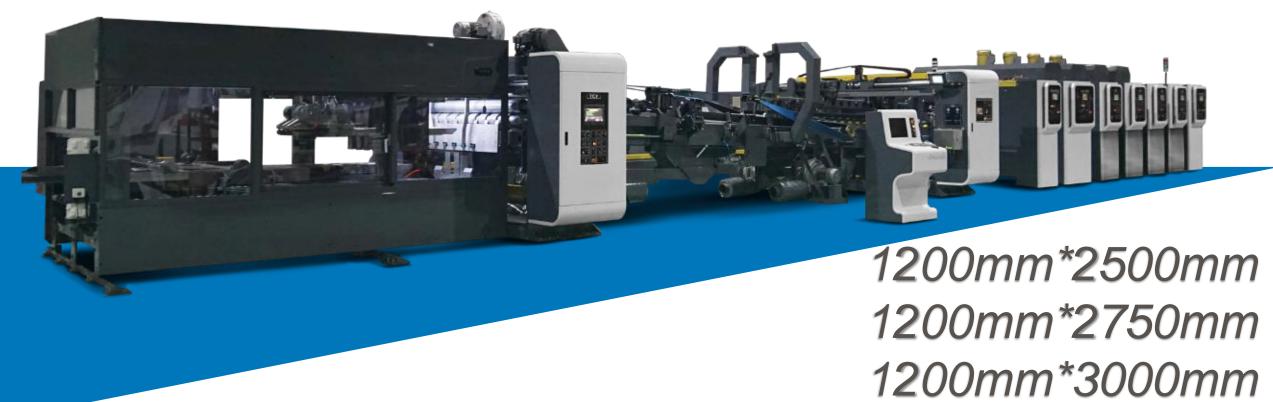

| <u> </u> |                                              |        | —————————————————————————————————————— |
|----------|----------------------------------------------|--------|----------------------------------------|
| REF.     | Model No.: NB6 (6PABN-UFGTPN) (BOTTOM PRINT) | INLINE |                                        |
|          | Machine Size: 1200 X 2750 (MM)               | MIN.   | MAX.                                   |
| А        | FINISHED BLANK  ** MAXIMUM FOR B+E           | 915    | 2700                                   |
| В        | PRINTING SURFACE LENGTH                      |        | 2630                                   |
| C1=C2    | PANEL(SMALL)                                 | 120    | 950                                    |
| D1=D2    | PANEL(LARGE)                                 | 240    | 950                                    |
| D1+C2    | TWO PANEL (SMALL+LARGE)                      | 440    | 1325                                   |
| Е        | GLUE LAP WIDTH                               | 35     | 50                                     |
| F        | BOX HEIGHT                                   | 90     |                                        |
| G        | SHEET WIDTH (standard regular feed)          | 310    | 1100                                   |
|          | SHEET WIDTH (skip feed)                      |        | 1200                                   |
|          | MAX. MACHINE SPEED (SHEETS/MIN)              |        | 250                                    |