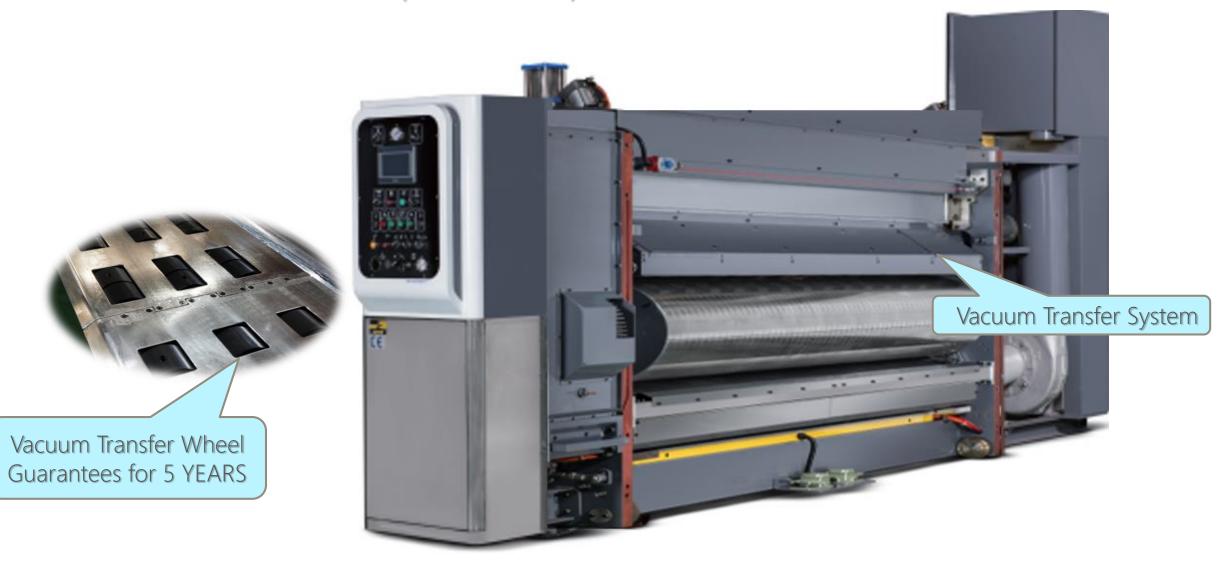

# Auto-Wash System

- Full Automatic Quick Setup
- Dual Slotting System
- Pre-Creaser & Creaser
- Glue tap knife (steel to steel)
- No Box Height limit