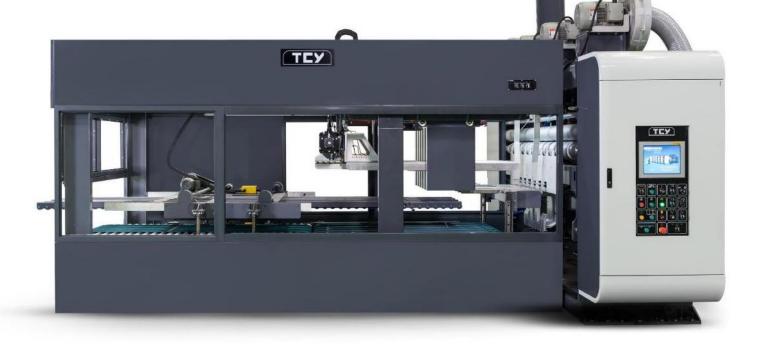

### **COUNTER EJECTOR SECTION**

N series Servo Control System for quick setting position and smooth motion.

Accurate Counting
Box Quantity and
Eject Bundle of Boxes

Top loading system for receiving and stacking boxes