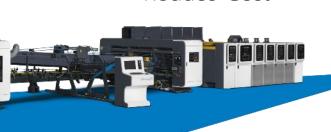

# B6 - FFG SPEED

# N - SERIES Flexo Folder Gluer

Automation

Efficiency

Computer Setup

Easy Maintenance

# NB6

**Essential Features** 

- Smart Flexo for easy operation and maintenance.
- Consistent and quality boxes at fast speed.
- TCY SmartTech PC & HMI based controls for easy operator use.
- Remote diagnostics via ethernet or phone.
- Available as a Rotary Die Cutter or Flexo Folder Gluer