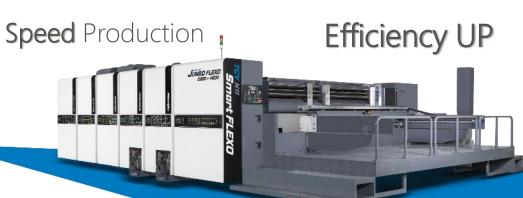

# B6 - FFG SPEED

# N - SERIES Flexo Folder Gluer

Automation

Efficiency

Computer Setup

Easy Maintenance

# NB6

**Essential Features** 

- Smart Flexo for easy operation and maintenance.
- Consistent and quality boxes at fast speed.
- TCY SmartTech PC & HMI based controls for easy operator use.
- Remote diagnostics via ethernet or phone.
- Available as a Rotary Die Cutter or Flexo Folder Gluer