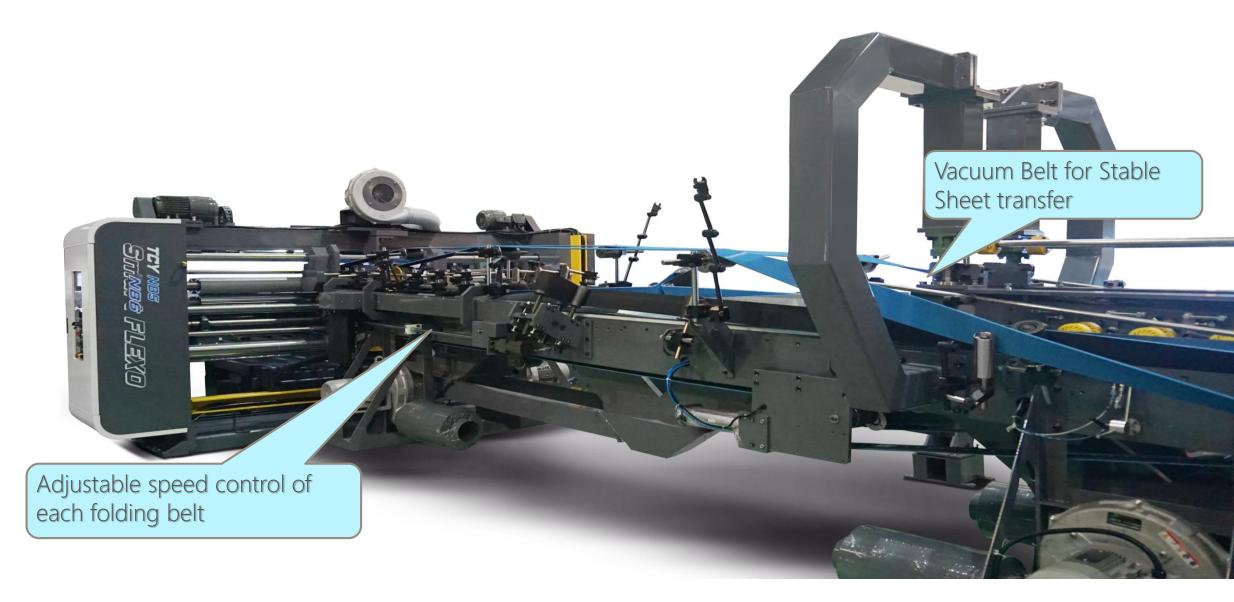

#### UP FOLDER GLUER SECTION

FOR ACCURATE FOLDING GAP AND ELIMINATE FISH TAILING

#### UP FOLDER GLUER SECTION

#### Prevents sheet fish-tailing

- Side Guide wheel for folding gap micro adjustment
- Upper Folding Belt Speed-Adjustable

#### Prevents sheet skewed

- Vacuum Belt with rugged, rough-top belts for positive grip of sheet