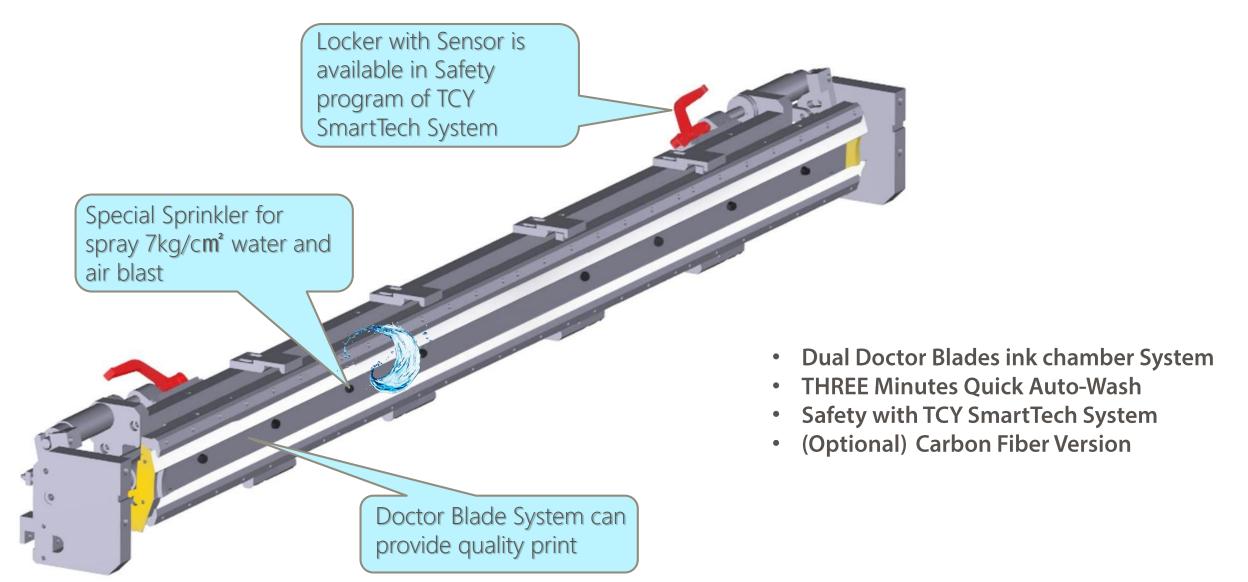

# Auto-Wash System

- Full Automatic Quick Setup
- Dual Slotting System
- Pre-Creaser & Creaser
- Glue tap knife (steel to steel)
- No Box Height limit