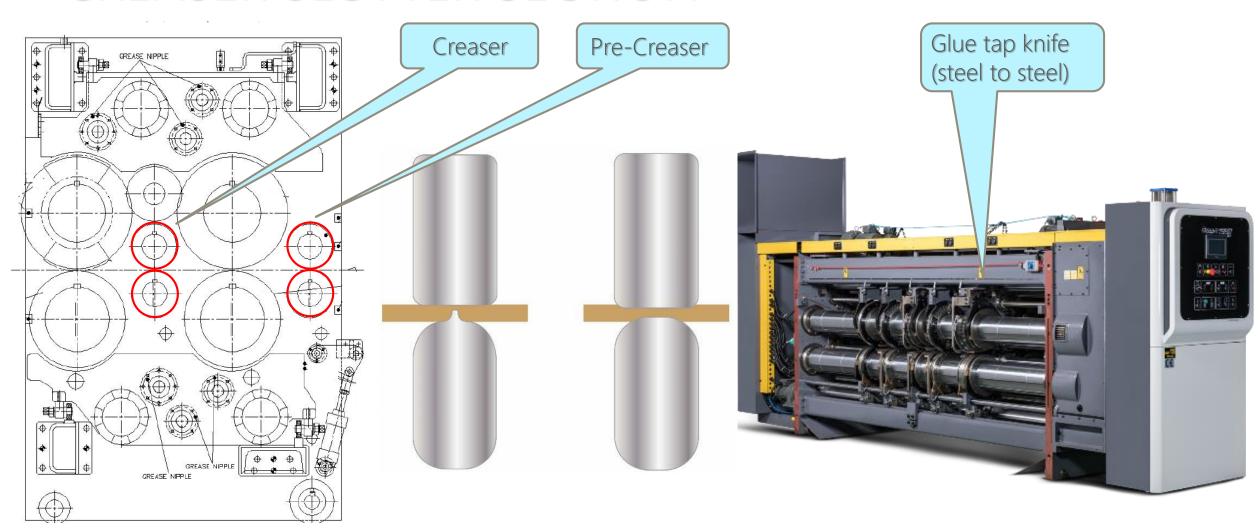

# Auto-Wash System

- Full Automatic Quick Setup
- Dual Slotting System
- Pre-Creaser & Creaser
- Glue tap knife (steel to steel)
- No Box Height limit