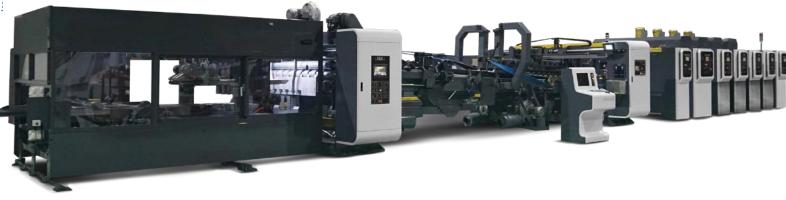

# B6 - FFG SPEED

# N - SERIES Flexo Folder Gluer

Automation

Efficiency

Computer Setup

Easy Maintenance

# NB6

**Essential Features** 

- Smart Flexo for easy operation and maintenance.
- Consistent and quality boxes at fast speed.
- TCY SmartTech PC & HMI based controls for easy operator use.
- Remote diagnostics via ethernet or phone.
- Available as a Rotary Die Cutter or Flexo Folder Gluer