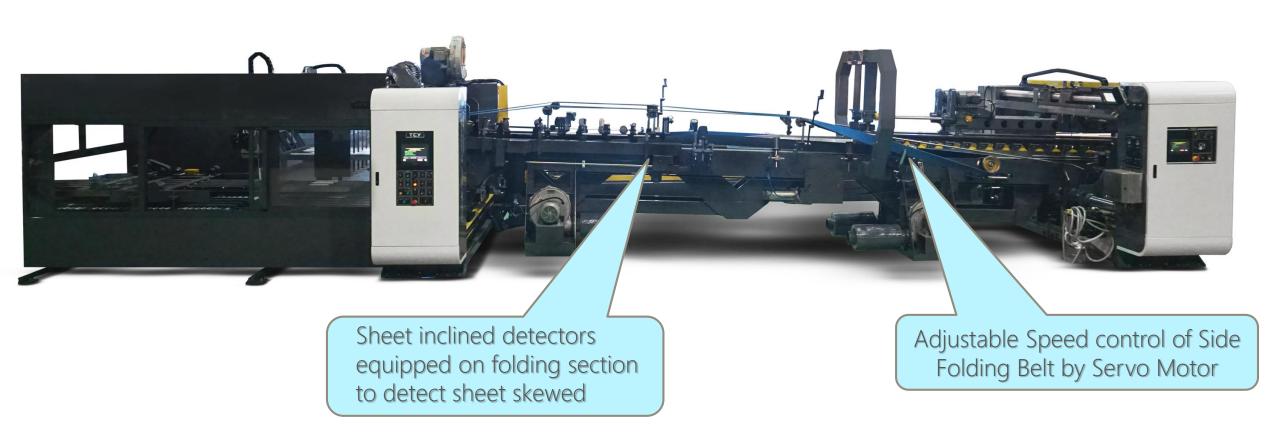

#### UP FOLDER GLUER SECTION

FOR ACCURATE FOLDING GAP AND ELIMINATE FISH TAILING

#### UP FOLDER GLUER SECTION

#### Prevents sheet fish-tailing

- Side Guide wheel for folding gap micro adjustment
- Upper Folding Belt Speed-Adjustable

#### Prevents sheet skewed

- Vacuum Belt with rugged, rough-top belts for positive grip of sheet