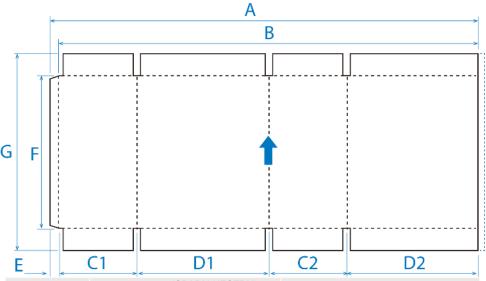

| <u> </u> |                                              |        | —————————————————————————————————————— |
|----------|----------------------------------------------|--------|----------------------------------------|
| REF.     | Model No.: NB6 (6PABN-UFGTPN) (BOTTOM PRINT) | INLINE |                                        |
|          | Machine Size: 1200 X 2750 (MM)               | MIN.   | MAX.                                   |
| А        | FINISHED BLANK  ** MAXIMUM FOR B+E           | 915    | 2700                                   |
| В        | PRINTING SURFACE LENGTH                      |        | 2630                                   |
| C1=C2    | PANEL(SMALL)                                 | 120    | 950                                    |
| D1=D2    | PANEL(LARGE)                                 | 240    | 950                                    |
| D1+C2    | TWO PANEL (SMALL+LARGE)                      | 440    | 1325                                   |
| Е        | GLUE LAP WIDTH                               | 35     | 50                                     |
| F        | BOX HEIGHT                                   | 90     |                                        |
| G        | SHEET WIDTH (standard regular feed)          | 310    | 1100                                   |
|          | SHEET WIDTH (skip feed)                      |        | 1200                                   |
|          | MAX. MACHINE SPEED (SHEETS/MIN)              |        | 250                                    |