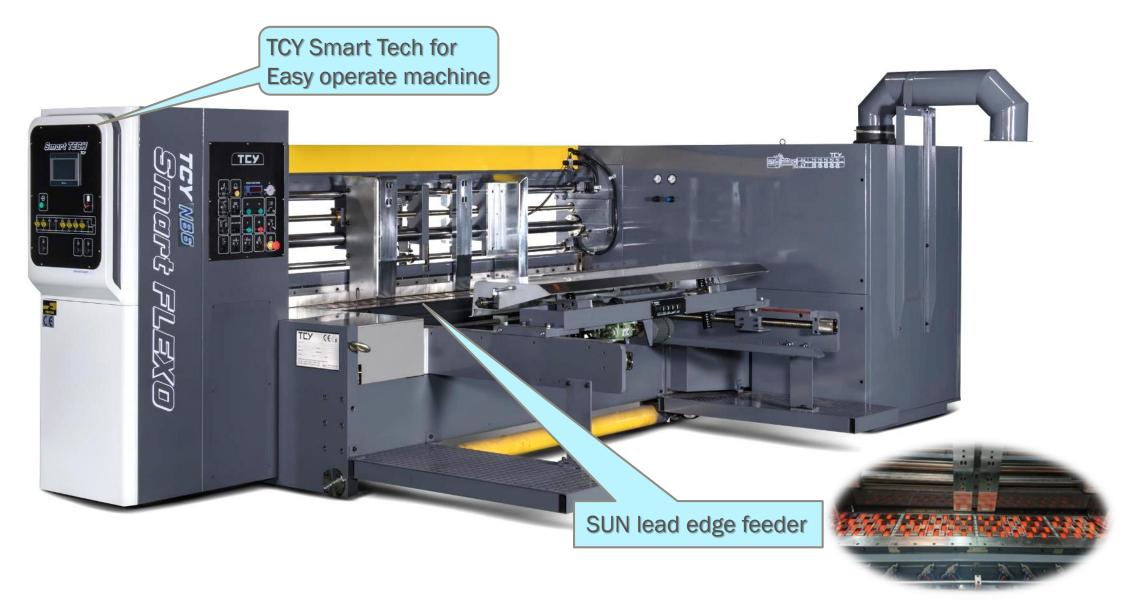

# NB6

**Essential Features** 

- Smart Flexo for easy operation and maintenance.
- Consistent and quality boxes at fast speed.
- TCY SmartTech PC & HMI based controls for easy operator use.
- Remote diagnostics via ethernet or phone.
- Available as a Rotary Die Cutter or Flexo Folder Gluer

#### FEEDER SECTION

#### FEEDER SECTION

A Rubber Pull Roll and a Metal Pull Roll Design to prevent sheet board crush