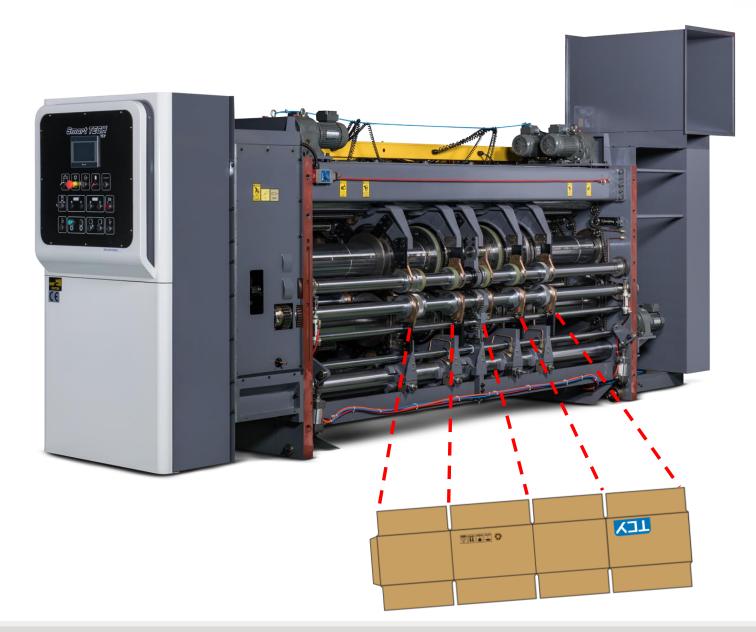

# B6 - FFG SPEED

# N - SERIES Flexo Folder Gluer

Automation

Efficiency

Computer Setup

Easy Maintenance

# NB6

**Essential Features** 

- Smart Flexo for easy operation and maintenance.
- Consistent and quality boxes at fast speed.
- TCY SmartTech PC & HMI based controls for easy operator use.
- Remote diagnostics via ethernet or phone.
- Available as a Rotary Die Cutter or Flexo Folder Gluer

| <u> </u> |                                              |        | —————————————————————————————————————— |
|----------|----------------------------------------------|--------|----------------------------------------|
| REF.     | Model No.: NB6 (6PABN-UFGTPN) (BOTTOM PRINT) | INLINE |                                        |
|          | Machine Size: 1200 X 2750 (MM)               | MIN.   | MAX.                                   |
| А        | FINISHED BLANK  ** MAXIMUM FOR B+E           | 915    | 2700                                   |
| В        | PRINTING SURFACE LENGTH                      |        | 2630                                   |
| C1=C2    | PANEL(SMALL)                                 | 120    | 950                                    |
| D1=D2    | PANEL(LARGE)                                 | 240    | 950                                    |
| D1+C2    | TWO PANEL (SMALL+LARGE)                      | 440    | 1325                                   |
| Е        | GLUE LAP WIDTH                               | 35     | 50                                     |
| F        | BOX HEIGHT                                   | 90     |                                        |
| G        | SHEET WIDTH (standard regular feed)          | 310    | 1100                                   |
|          | SHEET WIDTH (skip feed)                      |        | 1200                                   |
|          | MAX. MACHINE SPEED (SHEETS/MIN)              |        | 250                                    |

#### **Bottom Print**

| 空間正日 ひ | TEY | 189 15/<br>1847 MB |
|--------|-----|--------------------|
|        |     |                    |