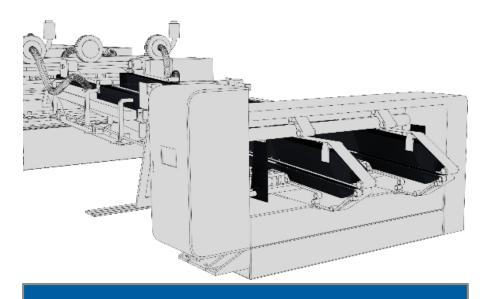

#### UP FOLDER GLUER SECTION

FOR ACCURATE FOLDING GAP AND ELIMINATE FISH TAILING

#### UP FOLDER GLUER SECTION

#### Prevents sheet fish-tailing

- Side Guide wheel for folding gap micro adjustment
- Upper Folding Belt Speed-Adjustable

#### Prevents sheet skewed

- Vacuum Belt with rugged, rough-top belts for positive grip of sheet