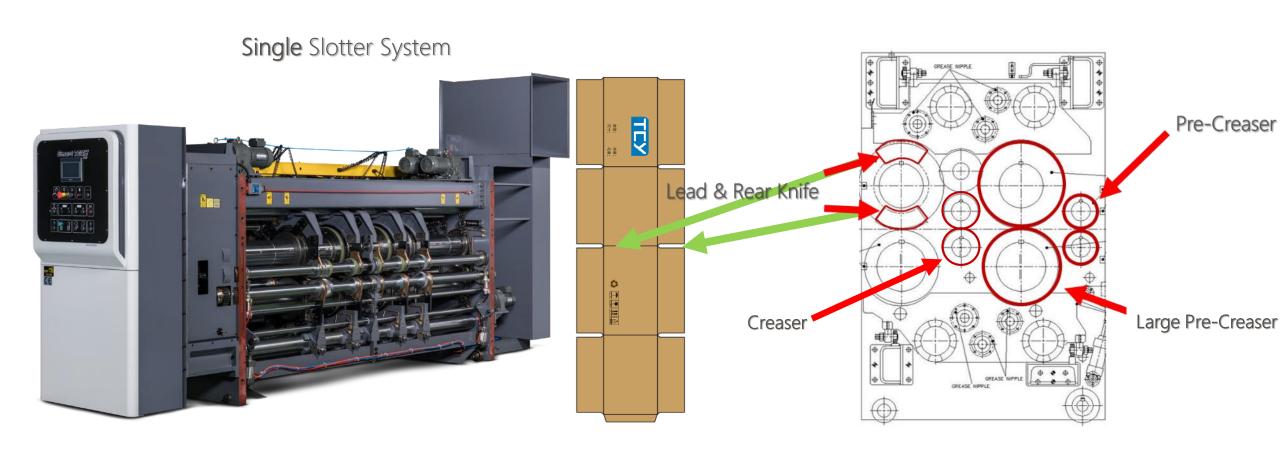

# Auto-Wash System

- Full Automatic Quick Setup
- Dual Slotting System
- Pre-Creaser & Creaser
- Glue tap knife (steel to steel)
- No Box Height limit