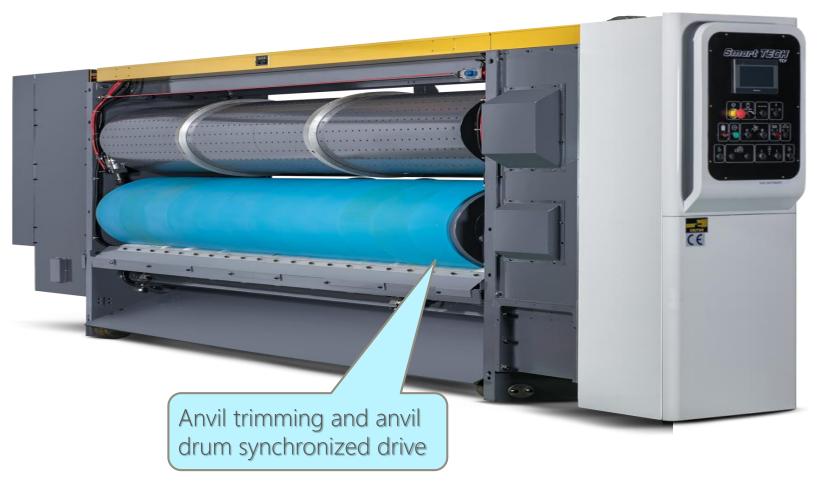

# ROTARY DIE CUTTER SECTION

- Die Cut Drum made of Thick Wall steel tube, able to Reduce Vibration when running Heavy Duty Die Cut Job