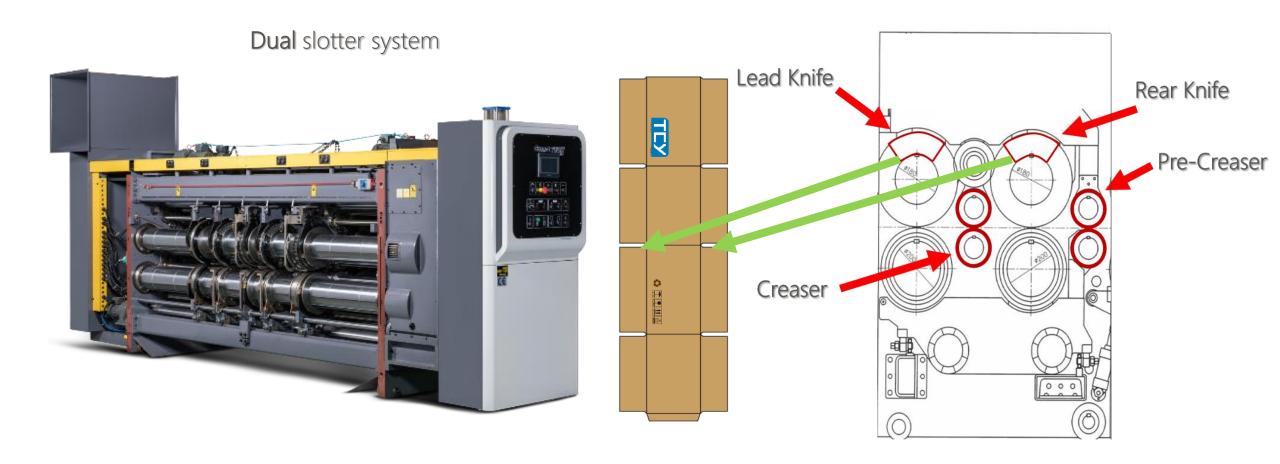

# Auto-Wash System

- Full Automatic Quick Setup
- Dual Slotting System
- Pre-Creaser & Creaser
- Glue tap knife (steel to steel)
- No Box Height limit