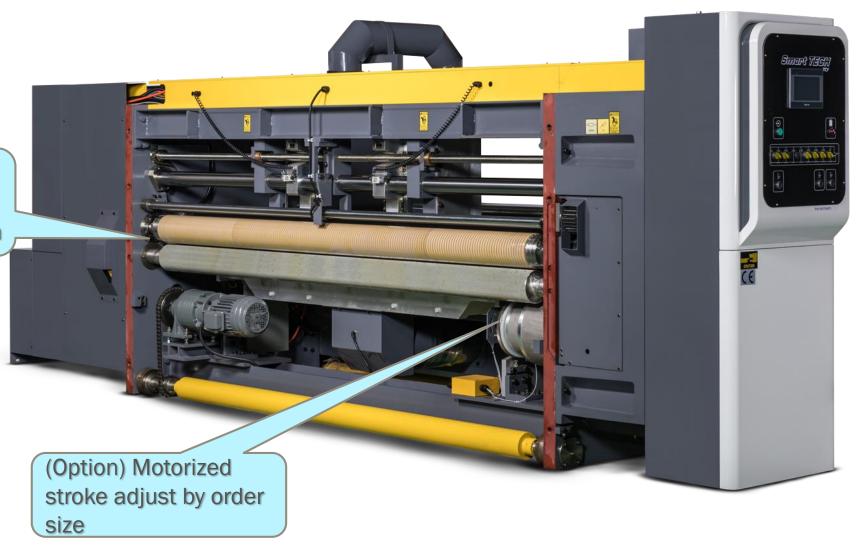

#### UP FOLDER GLUER SECTION

FOR ACCURATE FOLDING GAP AND ELIMINATE FISH TAILING

#### UP FOLDER GLUER SECTION

#### Prevents sheet fish-tailing

- Side Guide wheel for folding gap micro adjustment
- Upper Folding Belt Speed-Adjustable

#### Prevents sheet skewed

- Vacuum Belt with rugged, rough-top belts for positive grip of sheet