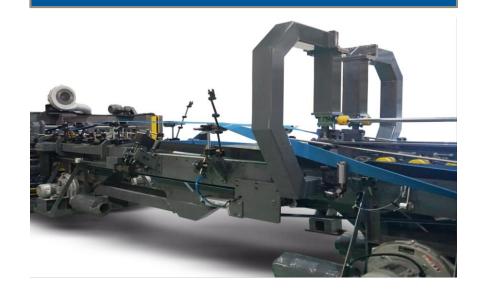

### **COUNTER EJECTOR SECTION**

N series Servo Control System for quick setting position and smooth motion.

Accurate Counting
Box Quantity and
Eject Bundle of Boxes

Top loading system for receiving and stacking boxes