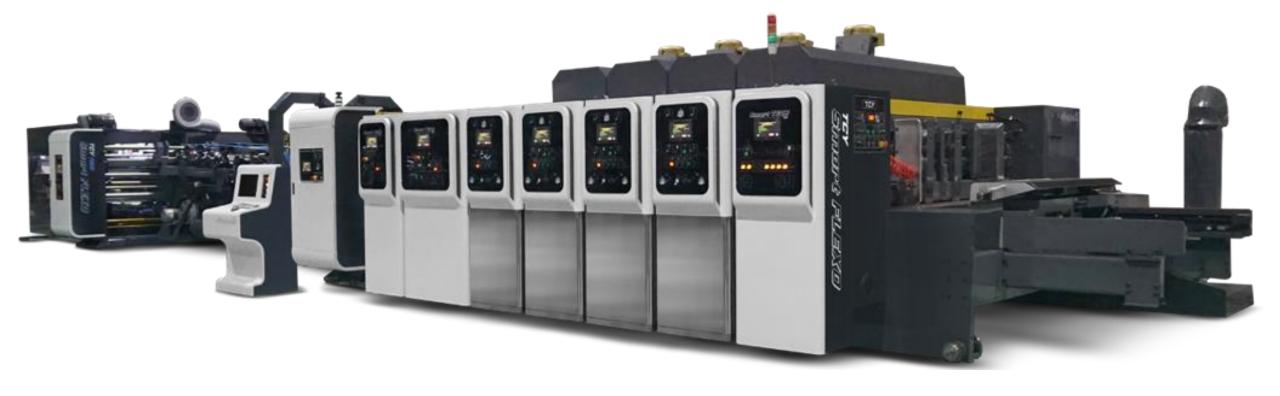

# B6 - FFG SPEED

# N - SERIES Flexo Folder Gluer

Automation

Efficiency

Computer Setup

Easy Maintenance

# NB6

**Essential Features** 

- Smart Flexo for easy operation and maintenance.
- Consistent and quality boxes at fast speed.
- TCY SmartTech PC & HMI based controls for easy operator use.
- Remote diagnostics via ethernet or phone.
- Available as a Rotary Die Cutter or Flexo Folder Gluer