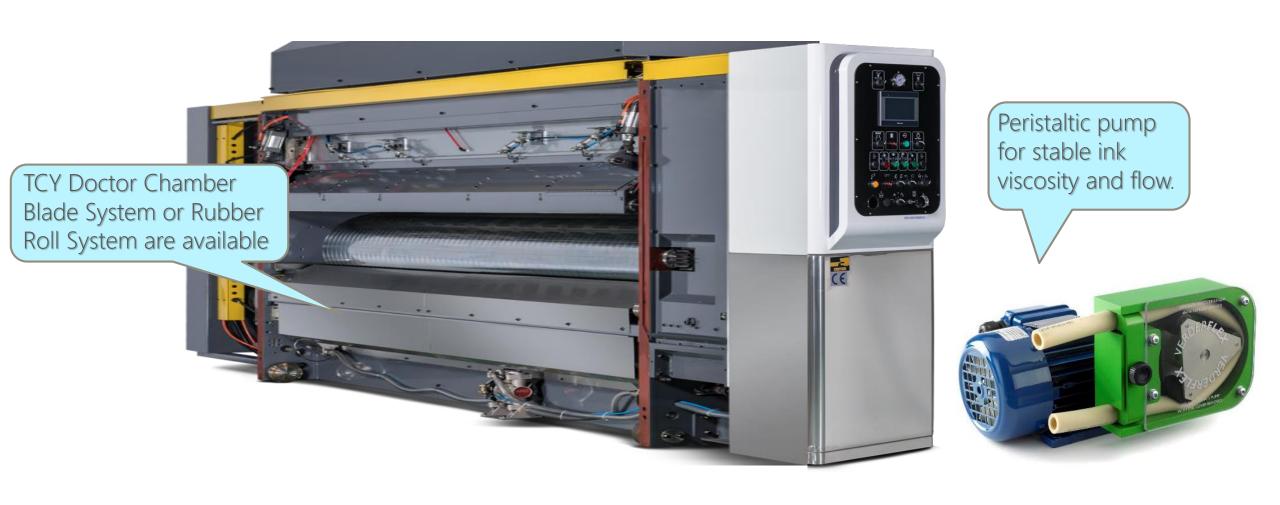

| 90     |                                        |
| G        | SHEET WIDTH (standard regular feed)          | 310    | 1100                                   |
|          | SHEET WIDTH (skip feed)                      |        | 1200                                   |
|          | MAX. MACHINE SPEED (SHEETS/MIN)              |        | 250                                    |





#### **Bottom Print**



| 空間正日 ひ | TEY | 189 15/<br>1847 MB |
|--------|-----|--------------------|
|        |     |                    |

#### FEEDER SECTION







#### FEEDER SECTION





A Rubber Pull Roll and a Metal Pull Roll Design to prevent sheet board crush



# Automatic Vacuum Gate System







Big Sheet

**Small Sheet** 

# PRINTER SECTION (BOTTOM)







# PRINTER SECTION (BOTTOM)







# Auto-Wash System

































- Full Automatic Quick Setup
- Dual Slotting System
- Pre-Creaser & Creaser
- Glue tap knife (steel to steel)
- No Box Height limit

# ROTARY DIE CUTTER SECTION





- Die Cut Drum made of Thick Wall steel tube, able to Reduce Vibration when running Heavy Duty Die Cut Job





#### UP FOLDER GLUER SECTION







FOR ACCURATE FOLDING GAP AND ELIMINATE FISH TAILING

#### UP FOLDER GLUER SECTION





#### Prevents sheet fish-tailing

- Side Guide wheel for folding gap micro adjustment
- Upper Folding Belt Speed-Adjustable





#### Prevents sheet skewed

- Vacuum Belt with rugged, rough-top belts for positive grip of sheet

#### UP FOLDER GLUER SECTION







### **COUNTER EJECTOR SECTION**





N series Servo Control System for quick sett