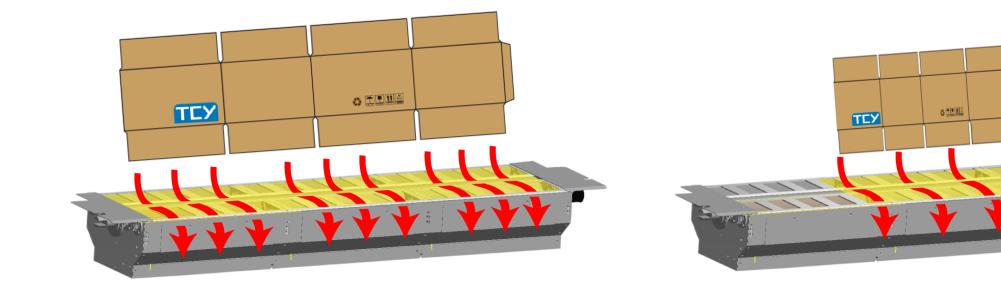

| 50                                     |
| F        | BOX HEIGHT                                   | 90     |                                        |
| G        | SHEET WIDTH (standard regular feed)          | 310    | 1100                                   |
|          | SHEET WIDTH (skip feed)                      |        | 1200                                   |
|          | MAX. MACHINE SPEED (SHEETS/MIN)              |        | 250                                    |





#### **Bottom Print**



| 空間正日 ひ | TEY | 189 15/<br>1847 MB |
|--------|-----|--------------------|
|        |     |                    |

#### FEEDER SECTION







#### FEEDER SECTION





A Rubber Pull Roll and a Metal Pull Roll Design to prevent sheet board crush



# Automatic Vacuum Gate System







Big Sheet

**Small Sheet** 

# PRINTER SECTION (BOTTOM)







# PRINTER SECTION (BOTTOM)







# Auto-Wash System

































- Full Automatic Quick Setup
- Dual Slotting System
- Pre-Creaser & Creaser
- Glue tap knife (steel to steel)
- No Box Height limit

# ROTARY DIE CUTTER SECTION





- Die Cut Drum made of Thick Wall steel tube, able to Reduce Vibration when running Heavy Duty Die Cut Job





#### UP FOLDER GLUER SECTION







FOR ACCURATE FOLDING GAP AND ELIMINATE FISH TAILING

#### UP FOLDER GLUER SECTION





#### Prevents sheet fish-tailing

- Side Guide wheel for folding gap micro adjustment
- Upper Folding Belt Speed-Adjustable





#### Prevents sheet skewed

- Vacuum Belt with rugged, rough-top belts for positive grip of sheet

#### UP FOLDER GLUER