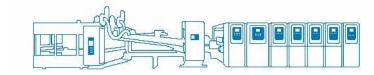

# B6 - FFG SPEED

# N - SERIES Flexo Folder Gluer

Automation

Efficiency

Computer Setup

Easy Maintenance

# NB6

**Essential Features** 

- Smart Flexo for easy operation and maintenance.
- Consistent and quality boxes at fast speed.
- TCY SmartTech PC & HMI based controls for easy operator use.
- Remote diagnostics via ethernet or phone.
- Available as a Rotary Die Cutter or Flexo Folder Gluer