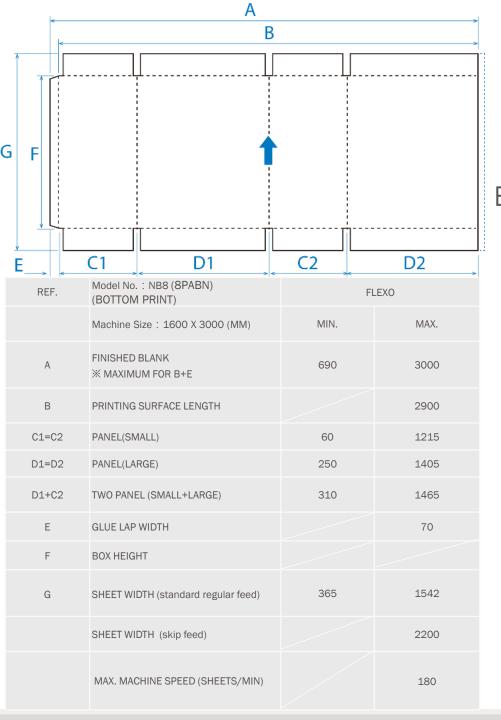

1600mm\*2200mm / 1600mm\*2600mm 1600mm\*3000mm / 1600mm\*3600mm / 1600mm\*4200mm