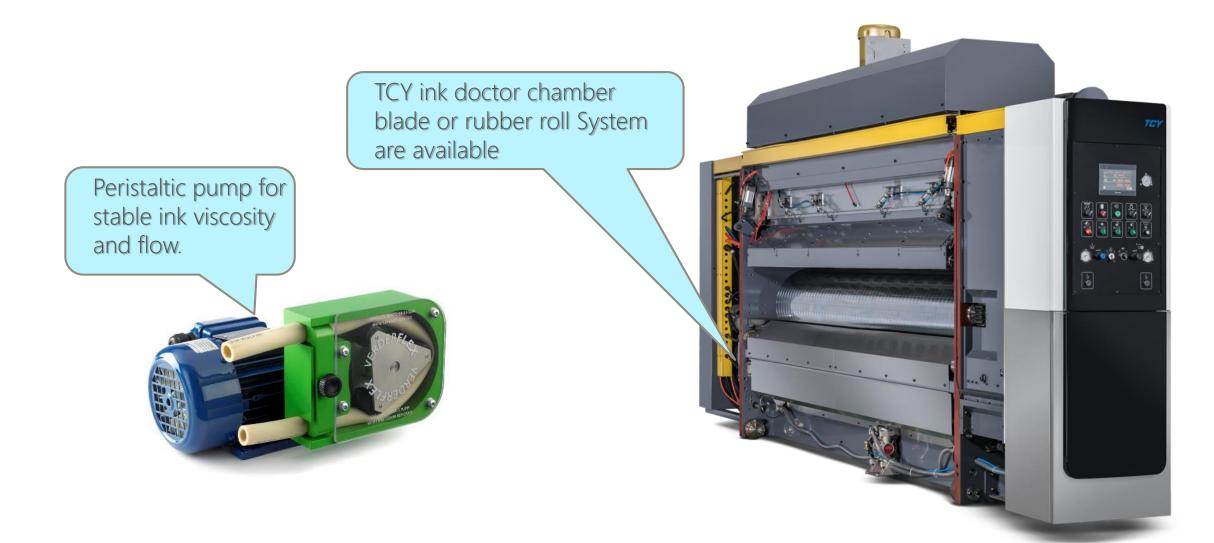

m\*2600mm 1600mm\*3000mm / 1600mm\*3600mm / 1600mm\*4200mm



### N - SERIES Flexo Folder Gluer



Automation

Efficiency







Easy Maintenance





# N- SERIES

**Essential Features** 

- Smart Flexo for easy operator and maintenance.
- Consistent and quality boxes at fast speed.
- TCY SmartTech PC & HMI based controls for easy operator use.
- Remote diagnostics via ethernet or phone.
- Available as a Rotary Die Cutter or Flexo Folder Gluer



#### 

#### Bottom Print



| U     |     |                  |
|-------|-----|------------------|
| 意識変更な | ТСУ | 100 12<br>Dec 80 |
|       | Î   |                  |

#### FEEDER SECTION





#### FEEDER SECTION





#### Automatic Vacuum Gate System





#### **Small Sheet**

#### PRINTER SECTION (Bottom)







### PRINTER SECTION (Bottom)





## Auto-Wash System





### **CREASER SLOTTER SECTION**





### **CREASER SLOTTER SECTION**





### **CREASER SLOTTER SECTION**







- Full Automatic Quick Setup
- Dual Slotter System
- Pre-Creaser & Creaser
- Glue tap knife (steel to steel)
- No Box Height limit

## ROTARY DIE CUTTER SECTION



Die Cut Drum made of Thick
Wall steel tube, able to
Reduce Vibration when
running Heavy Duty Die Cut
Job

TEY

(Option) SerraPid mounting system

#### Vibrator Section (Optional)





- Install in front of the stacker
- Perfect cleaning by vibrating belts and brushes.
- Vibrating belts can be adjust by independent motor.
- Air Blade
- Motorized to move each belt
- Able to connect with TCY SmartTach HMI System

## Bundle Stacker



#### Machine model : STK III

- TCY SmartTech HMI System
- Se