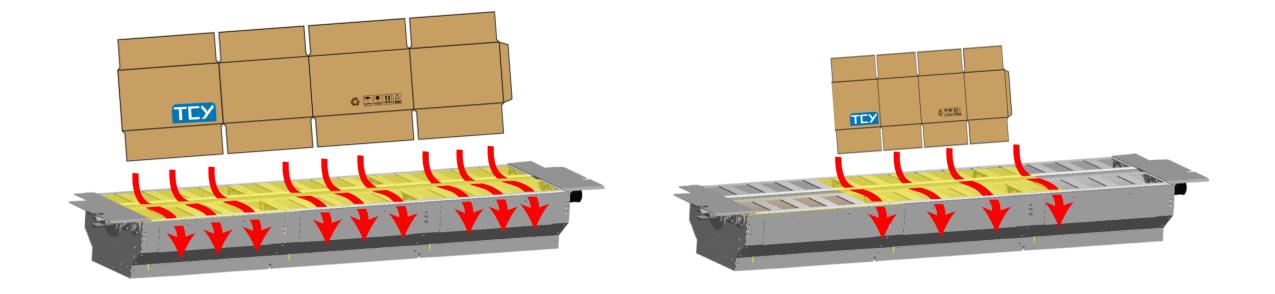

1600mm\*2200mm / 1600mm\*2600mm 1600mm\*3000mm / 1600mm\*3600mm / 1600mm\*4200mm



### N - SERIES Flexo Folder Gluer



Automation

Efficiency







Easy Maintenance





# N- SERIES

**Essential Features** 

- Smart Flexo for easy operator and maintenance.
- Consistent and quality boxes at fast speed.
- TCY SmartTech PC & HMI based controls for easy operator use.
- Remote diagnostics via ethernet or phone.
- Available as a Rotary Die Cutter or Flexo Folder Gluer



#### 

#### Bottom Print



| U     |     |                  |
|-------|-----|------------------|
| 意識変更な | ТСУ | 100 12<br>Dec 80 |
|       | Î   |                  |

#### FEEDER SECTION





#### FEEDER SECTION





#### Automatic Vacuum Gate System





#### **Small Sheet**

#### PRINTER SECTION (Bottom)







### PRINTER SECTION (Bottom)





## Auto-Wash System





### **CREASER SLOTTER SECTION**





### **CREASER SLOTTER SECTION**





### **CREASER SLOTTER SECTION**







- Full Automatic Quick Setup
- Dual Slotter System
- Pre-Creaser & Creaser
- Glue tap knife (steel to steel)
- No Box Height limit

## ROTARY DIE CUTTER SECTION



Die Cut Drum made of Thick
Wall steel tube, able to
Reduce Vibration when
running Heavy Duty Die Cut
Job

TEY

(Option) SerraPid mounting system

#### Vibrator Section (Optional)





- Install in front of the stacker
- Perfect cleaning by vibrating belts and brushes.
- Vibrating belts can be adjust by independent motor.
- Air Blade
- Motorized to move each belt
- Able to connect with TCY SmartTach H