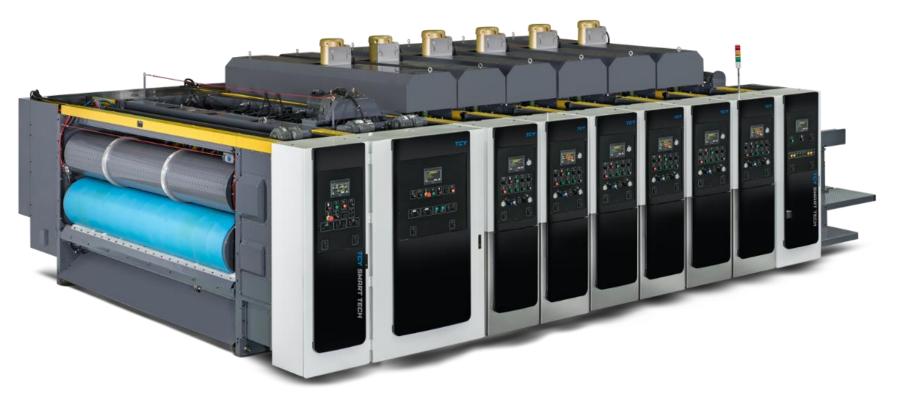

# N- SERIES

**Essential Features** 

- Smart Flexo for easy operator and maintenance.
- Consistent and quality boxes at fast speed.
- TCY SmartTech PC & HMI based controls for easy operator use.
- Remote diagnostics via ethernet or phone.
- Available as a Rotary Die Cutter or Flexo Folder Gluer