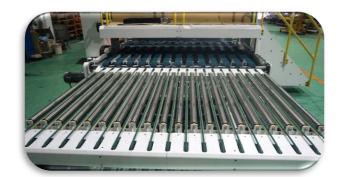

## Bundle Stacker

#### Machine model : STK III

- TCY SmartTech HMI System
- Servo Control System
- Three section belts for accuracy counting.
- Able to connect with any Rotary Die Cutter
- Visual display of the board die-cutting and conveying process
- Two directions sheet conveyor to remove the bundle.
- Multi-Out (Max. 4 outs)