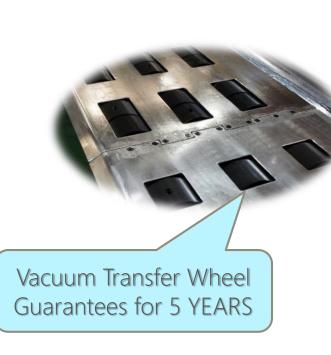

1600mm\*2200mm / 1600mm\*2600mm 1600mm\*3000mm / 1600mm\*3600mm / 1600mm\*4200mm



### N - SERIES Flexo Folder Gluer



Automation

Efficiency







Easy Maintenance





# N- SERIES

**Essential Features** 

- Smart Flexo for easy operator and maintenance.
- Consistent and quality boxes at fast speed.
- TCY SmartTech PC & HMI based controls for easy operator use.
- Remote diagnostics via ethernet or phone.
- Available as a Rotary Die Cutter or Flexo Folder Gluer



#### 

#### Bottom Print



| U     |     |                  |
|-------|-----|------------------|
| 意識変更な | ТСУ | 100 12<br>Dec 80 |
|       | Î   |                  |

#### FEEDER SECTION





#### FEEDER SECTION





#### Automatic Vacuum Gate System





#### **Small Sheet**

#### PRINTER SECTION (Bottom)







### PRINTER SECTION (Bottom)





## Auto-Wash System





### **CREASER SLOTTER SECTION**





### **CREASER SLOTTER SECTION**





### **CREASER SLOTTER SECTION**







- Full Automatic Quick Setup
- Dual Slotter System
- Pre-Creaser & Creaser
- Glue tap knife (steel to steel)
- No Box Height limit

## ROTARY DIE CUTTER SECTION



Die Cut Drum made of Thick
Wall steel tube, able to
Reduce Vibration when
running Heavy Duty Die Cut
Job

TEY

(Option) SerraPid mounting system

#### Vibrator Section (Optional)





- Install in front of the stacker
- Perfect cleaning by vibrating belts and brushes.
- Vibrating belts can be adjust by independent motor.
- Air Blade
- Motorized to move each belt
- Able to connect with TCY SmartTach HMI System

## Bundle Stacker



#### Machine model : STK II