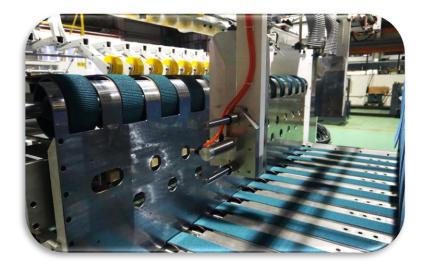

### **CREASER SLOTTER SECTION**

### **CREASER SLOTTER SECTION**

- Full Automatic Quick Setup
- Dual Slotter System
- Pre-Creaser & Creaser
- Glue tap knife (steel to steel)
- No Box Height limit