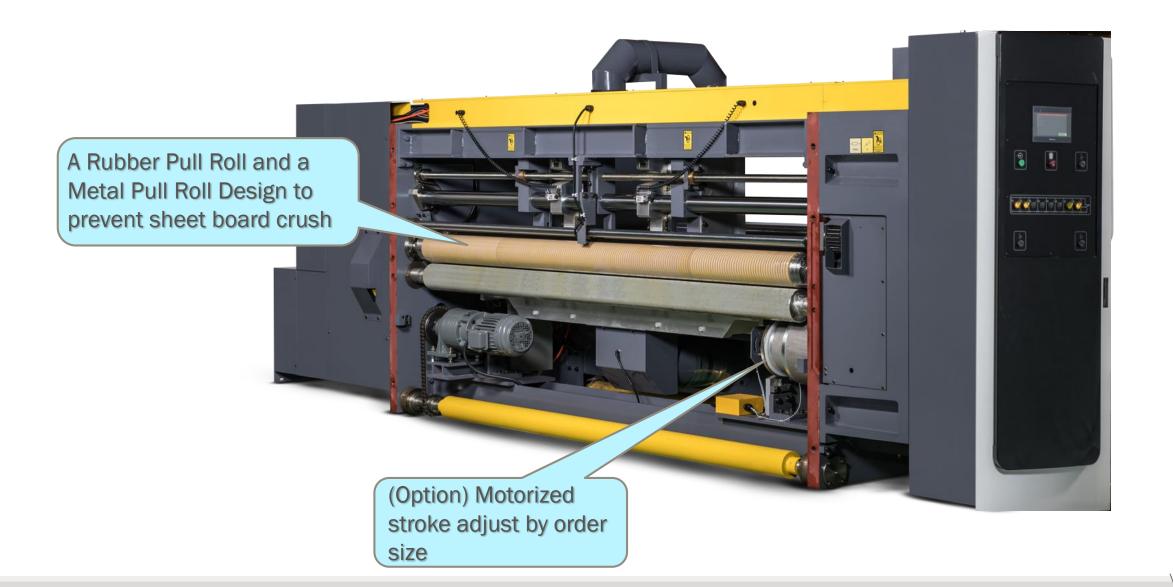

### **CREASER SLOTTER SECTION**

### **CREASER SLOTTER SECTION**

- Full Automatic Quick Setup
- Dual Slotter System
- Pre-Creaser & Creaser
- Glue tap knife (steel to steel)
- No Box Height limit