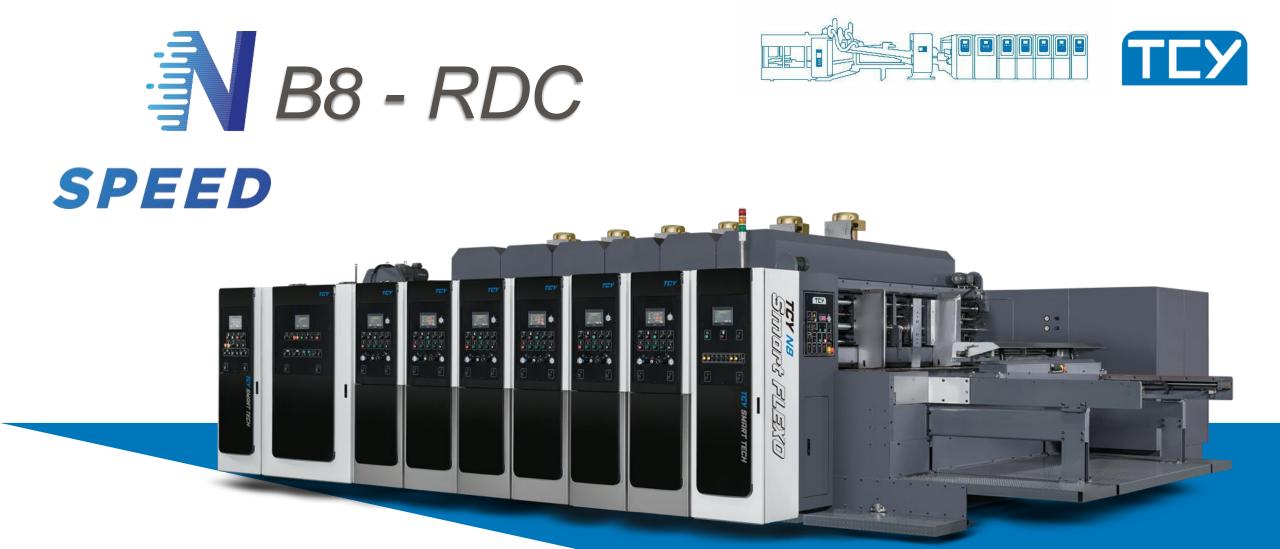

### N - SERIES Flexo Folder Gluer

Automation

Efficiency

Easy Maintenance

# N- SERIES

**Essential Features** 

- Smart Flexo for easy operator and maintenance.
- Consistent and quality boxes at fast speed.
- TCY SmartTech PC & HMI based controls for easy operator use.
- Remote diagnostics via ethernet or phone.
- Available as a Rotary Die Cutter or Flexo Folder Gluer