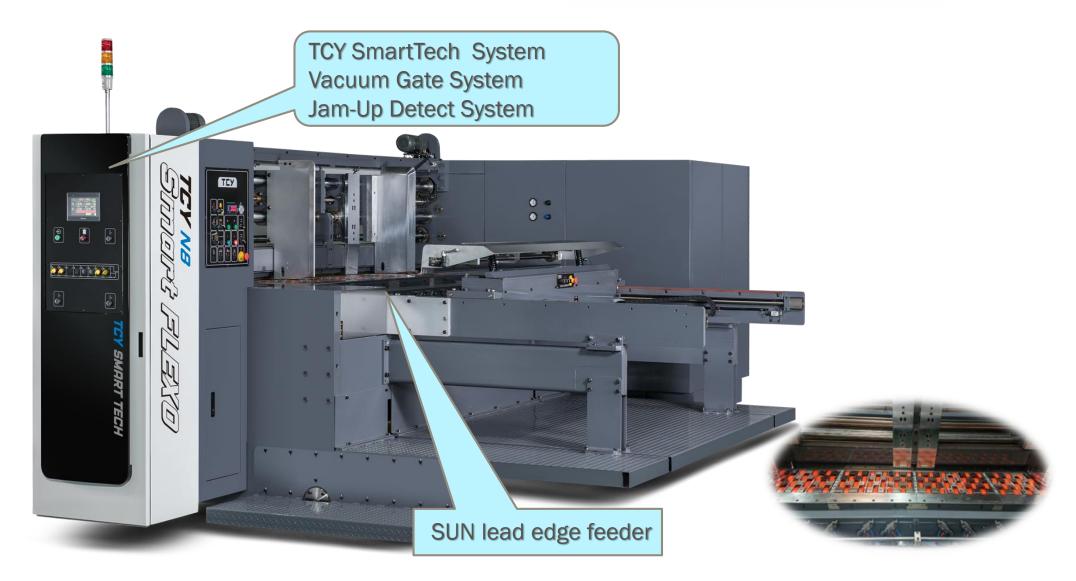

1600mm\*2200mm / 1600mm\*2600mm 1600mm\*3000mm / 1600mm\*3600mm / 1600mm\*4200mm



### N - SERIES Flexo Folder Gluer



Automation

Efficiency







Easy Maintenance





# N- SERIES

**Essential Features** 

- Smart Flexo for easy operator and maintenance.
- Consistent and quality boxes at fast speed.
- TCY SmartTech PC & HMI based controls for easy operator use.
- Remote diagnostics via ethernet or phone.
- Available as a Rotary Die Cutter or Flexo Folder Gluer



#### 

#### Bottom Print



| U     |     |                  |
|-------|-----|------------------|
| 意識変更な | ТСУ | 100 12<br>Dec 80 |
|       | Î   |                  |

#### FEEDER SECTION





#### FEEDER SECTION





#### Automatic Vacuum Gate System





#### **Small Sheet**

#### PRINTER SECTION (Bottom)







### PRINTER SECTION (Bottom)





## Auto-Wash System





### **CREASER SLOTTER SECTION**





### **CREASER SLOTTER SECTION**





### **CREASER SLOTTER SECTION**







- Full Automatic Quick Setup
- Dual Slotter System
- Pre-Creaser & Creaser
- Glue tap knife (steel to steel)
- No Box Height limit

## ROTARY DIE CUTTER SECTION



Die Cut Drum made of Thick
Wall steel tube, able to
Reduce Vibration when
running Heavy Duty Die Cut
Job

TEY

(Option) SerraPid mounting system

#### Vibrator Section (Optional)





- Install in front of the stacker
- Perfect cleaning by vibrating belts and brushes.
- Vibrating belts can be adjust by independent motor.
- Air Blade
- Mo