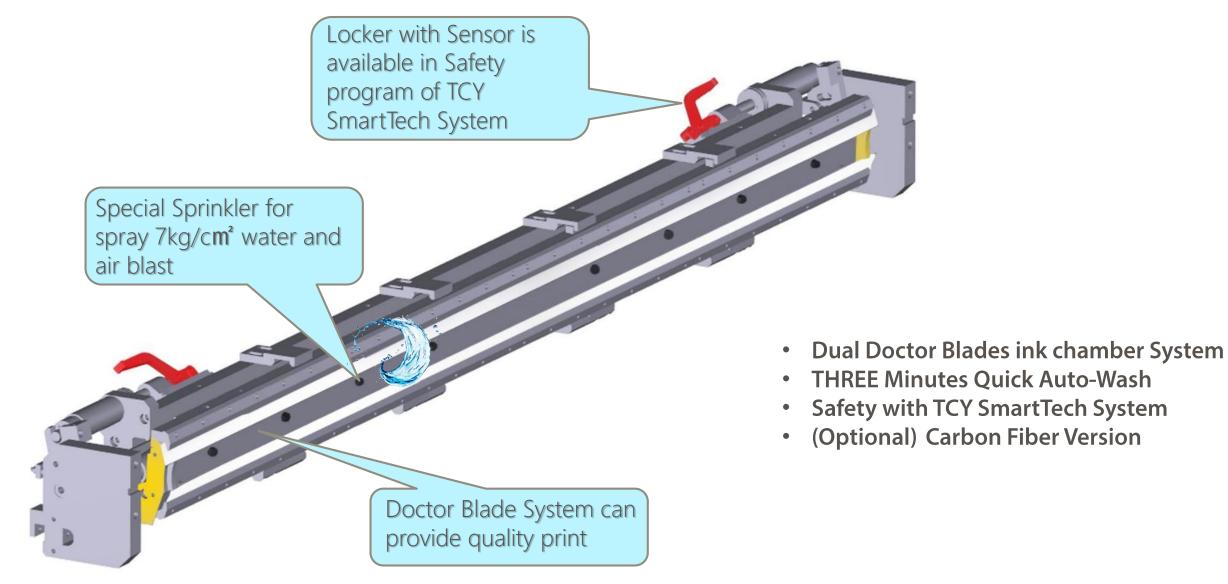

/ 1600mm\*3600mm / 1600mm\*4200mm



### N - SERIES Flexo Folder Gluer



Automation

Efficiency







Easy Maintenance





# N- SERIES

**Essential Features** 

- Smart Flexo for easy operator and maintenance.
- Consistent and quality boxes at fast speed.
- TCY SmartTech PC & HMI based controls for easy operator use.
- Remote diagnostics via ethernet or phone.
- Available as a Rotary Die Cutter or Flexo Folder Gluer



#### 

#### Bottom Print



| U     |     |                  |
|-------|-----|------------------|
| 意識変更な | ТСУ | 100 12<br>Dec 80 |
|       | Î   |                  |

#### FEEDER SECTION





#### FEEDER SECTION





#### Automatic Vacuum Gate System





#### **Small Sheet**

#### PRINTER SECTION (Bottom)







### PRINTER SECTION (Bottom)





## Auto-Wash System





### **CREASER SLOTTER SECTION**





### **CREASER SLOTTER SECTION**





### **CREASER SLOTTER SECTION**







- Full Automatic Quick Setup
- Dual Slotter System
- Pre-Creaser & Creaser
- Glue tap knife (steel to steel)
- No Box Height limit

## ROTARY DIE CUTTER SECTION



Die Cut Drum made of Thick
Wall steel tube, able to
Reduce Vibration when
running Heavy Duty Die Cut
Job

TEY

(Option) SerraPid mounting system

#### Vibrator Section (Optional)





- Install in front of the stacker
- Perfect cleaning by vibrating belts and brushes.
- Vibrating belts can be adjust by independent motor.
- Air Blade
- Motorized to move each belt
- Able to connect with TCY SmartTach HMI System

## Bundle Stacker



#### Machine model : STK III

- TCY SmartTech HMI System
- Servo Control System
- Thre