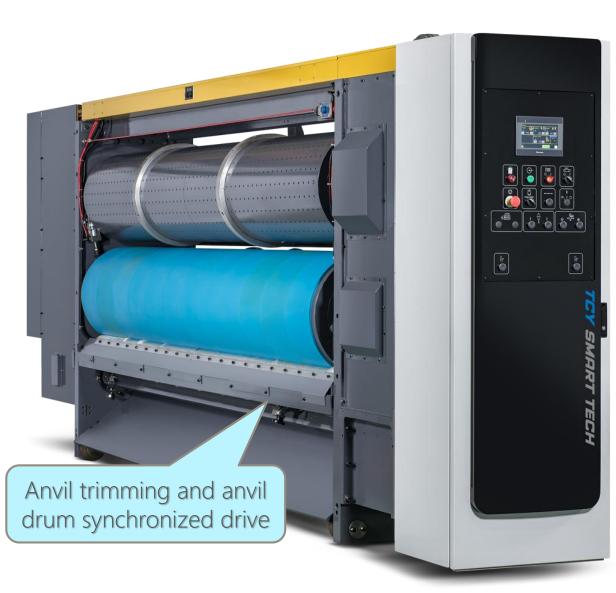

### **CREASER SLOTTER SECTION**

### **CREASER SLOTTER SECTION**

- Full Automatic Quick Setup
- Dual Slotter System
- Pre-Creaser & Creaser
- Glue tap knife (steel to steel)
- No Box Height limit