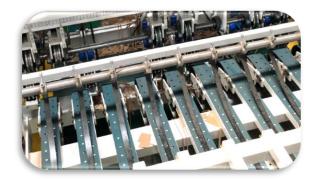

### **CREASER SLOTTER SECTION**

### **CREASER SLOTTER SECTION**

- Full Automatic Quick Setup
- Dual Slotter System
- Pre-Creaser & Creaser
- Glue tap knife (steel to steel)
- No Box Height limit