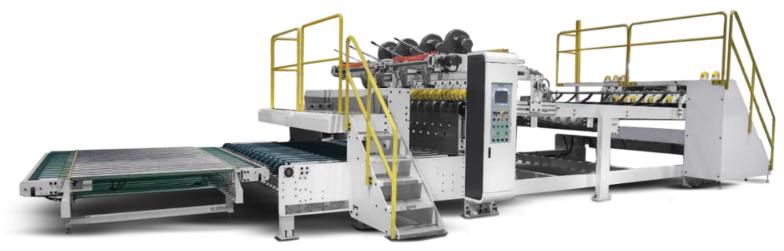

## Bundle Stacker

#### Machine model : STK III

- TCY SmartTech HMI System
- Servo Control System
- Three section belts for accuracy counting.
- Able to connect with any Rotary Die Cutter
- Visual display of the board die-cutting and conveying process
- Two directions sheet conveyor to remove the bundle.
- Multi-Out (Max. 4 outs)

# STK III

**Essential Features** 