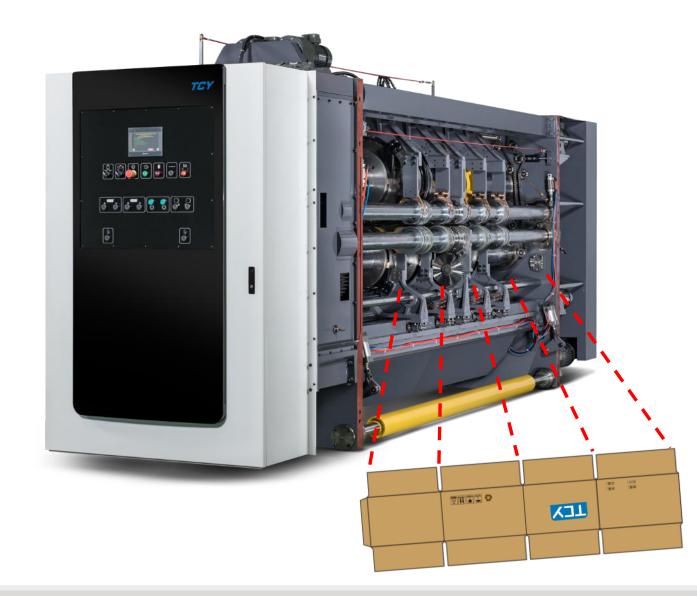

### **CREASER SLOTTER SECTION**

### **CREASER SLOTTER SECTION**

- Full Automatic Quick Setup
- Dual Slotter System
- Pre-Creaser & Creaser
- Glue tap knife (steel to steel)
- No Box Height limit