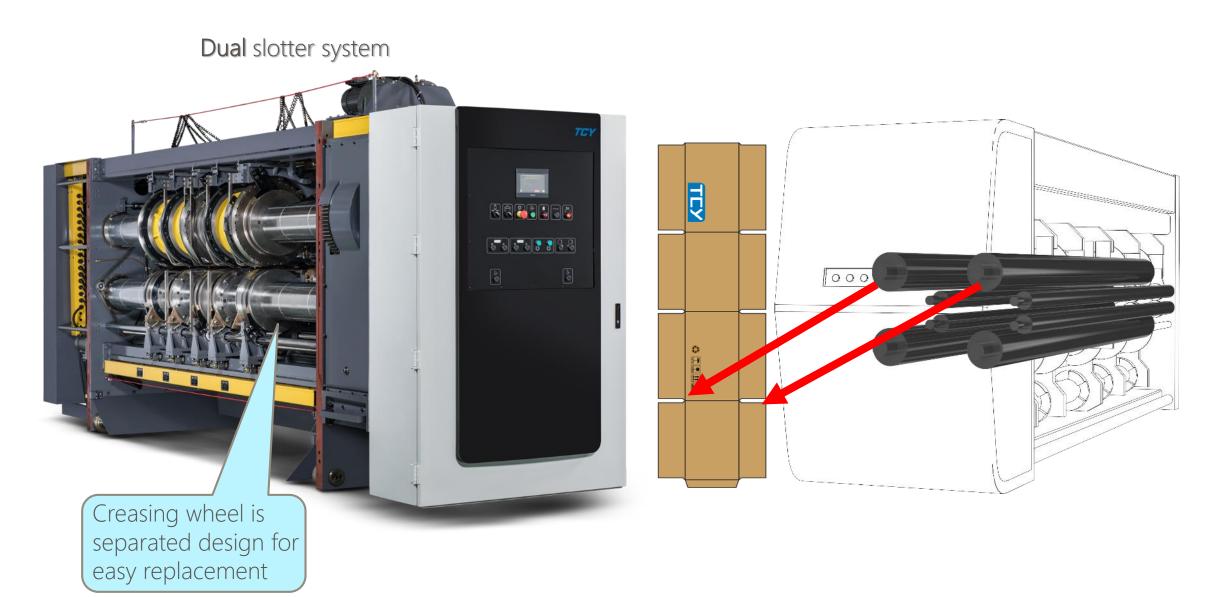

### **CREASER SLOTTER SECTION**

### **CREASER SLOTTER SECTION**

- Full Automatic Quick Setup
- Dual Slotter System
- Pre-Creaser & Creaser
- Glue tap knife (steel to steel)
- No Box Height limit