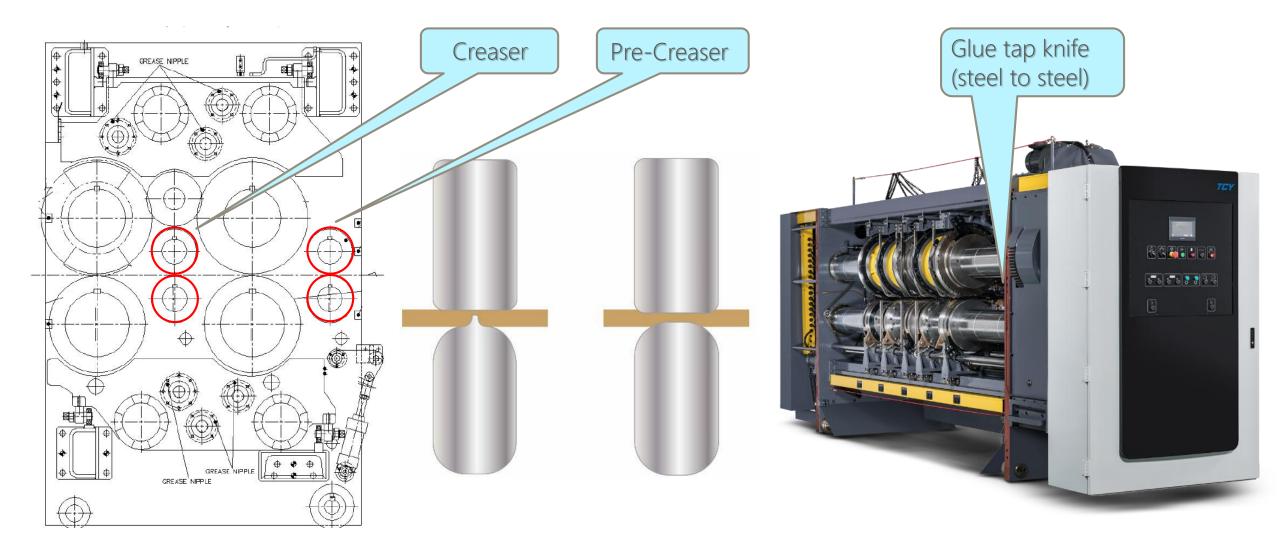

### **CREASER SLOTTER SECTION**

### **CREASER SLOTTER SECTION**

- Full Automatic Quick Setup
- Dual Slotter System
- Pre-Creaser & Creaser
- Glue tap knife (steel to steel)
- No Box Height limit