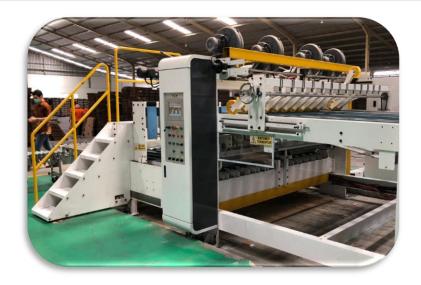

### N - SERIES Flexo Folder Gluer

Automation

Efficiency

Easy Maintenance

# N- SERIES

**Essential Features** 

- Smart Flexo for easy operator and maintenance.
- Consistent and quality boxes at fast speed.
- TCY SmartTech PC & HMI based controls for easy operator use.
- Remote diagnostics via ethernet or phone.
- Available as a Rotary Die Cutter or Flexo Folder Gluer