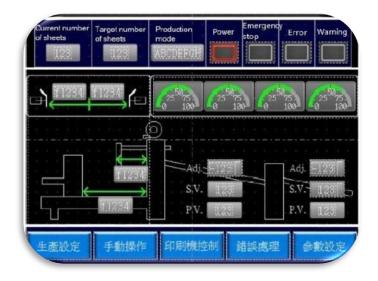

#### TCY SmartTech HMI System

- One touch Quick Setup by HMI
- Multiple Function select
- Multi-Out select
- Graphical interface to Easy Operate
- Connect with Rotary Die Cutter