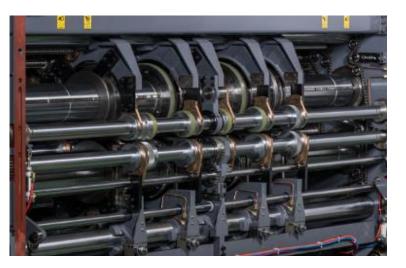

### **CREASER SLOTTER SECTION**

### **CREASER SLOTTER SECTION**

- Full Automatic Quick Setup
- Dual Slotter System
- Pre-Creaser & Creaser
- Glue tap knife (steel to steel)
- No Box Height limit