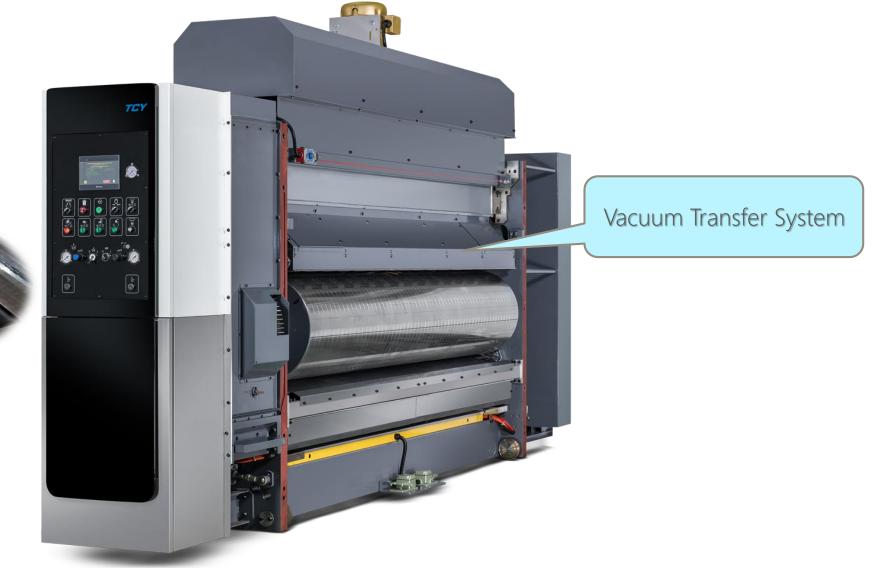

1600mm\*2200mm / 1600mm\*2600mm 1600mm\*3000mm / 1600mm\*3600mm / 1600mm\*4200mm



### N - SERIES Flexo Folder Gluer



Automation

Efficiency







Easy Maintenance





# N- SERIES

**Essential Features** 

- Smart Flexo for easy operator and maintenance.
- Consistent and quality boxes at fast speed.
- TCY SmartTech PC & HMI based controls for easy operator use.
- Remote diagnostics via ethernet or phone.
- Available as a Rotary Die Cutter or Flexo Folder Gluer



#### 

#### Bottom Print



| U     |     |                  |
|-------|-----|------------------|
| 意識変更な | ТСУ | 100 12<br>Dec 80 |
|       | Î   |                  |

#### FEEDER SECTION





#### FEEDER SECTION





#### Automatic Vacuum Gate System





#### **Small Sheet**

#### PRINTER SECTION (Bottom)







### PRINTER SECTION (Bottom)





## Auto-Wash System





### **CREASER SLOTTER SECTION**





### **CREASER SLOTTER SECTION**





### **CREASER SLOTTER SECTION**







- Full Automatic Quick Setup
- Dual Slotter System
- Pre-Creaser & Creaser
- Glue tap knife (steel to steel)
- No Box Height limit

## ROTARY DIE CUTTER SECTION



Die Cut Drum made of Thick
Wall steel tube, able to
Reduce Vibration when
running Heavy Duty Die Cut
Job

TEY

(Option) SerraPid mounting system

#### Vibrator Section (Optional)





- Install in front of the stacker
- Perfect cleaning by vibrating belts and brushes.
- Vibrating belts can be adjust by independent motor.
- Air Blade
- Motorized to move each belt
- Able to connect with TCY SmartTach HMI System

## Bundle Stacker



#### Machine model : STK