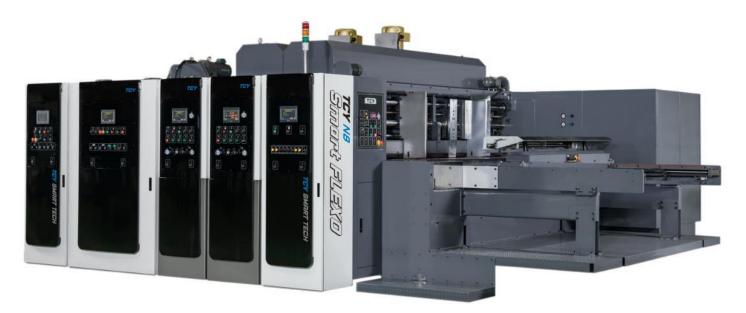

### N - SERIES Flexo Folder Gluer

Automation

Efficiency

Easy Maintenance

# N- SERIES

**Essential Features** 

- Smart Flexo for easy operator and maintenance.
- Consistent and quality boxes at fast speed.
- TCY SmartTech PC & HMI based controls for easy operator use.
- Remote diagnostics via ethernet or phone.
- Available as a Rotary Die Cutter or Flexo Folder Gluer