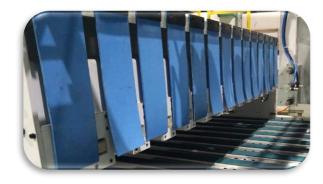

#### Top Loading Design

- Three Top Blower for accurate falling
- Both Side Spanker
- Multi-Out ledges support
- Elevator Bundle and Belt for sheet out

Vacuum Transfer

Special Rubber

Multi Direction Conveyor