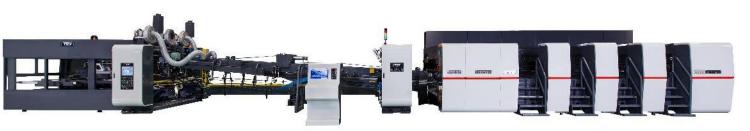

#### High Speed Flexo Folder Gluer

Machine Size :1000mm x 2500mmSpeed :MAX 350 sheet/per minuteControl :Full Servo Motor DriveOperation :Nonstop Order ChangePrecision :Printing Tolerance 0.7mm

QS - 1025 Essential Features

#### High Speed Flexo Folder Gluer

Machine Size :1000mm x 2500mmSpeed :MAX 350 sheet/per minuteControl :Full Servo Motor DriveOperation :Nonstop Order ChangePrecision :Printing Tolerance 0.7mm