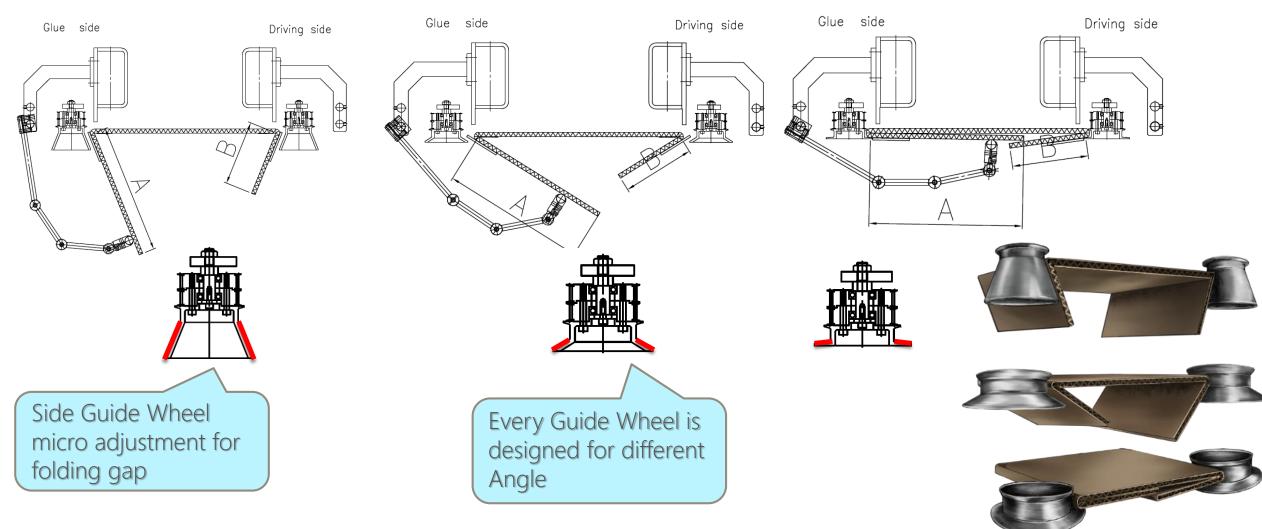

#### INDEPENDENT CREASER SECTION

• Independent creaser. • Helpful for accuracy folding of double wall sheet board.

Independent creaser

#### INDEPENDENT CREASER SECTION

Diameter of lower independent creaser 297mm

Big creaser • avoid fish tailing • avoid low material board damage

• reduce fish tailing , overlap , gap issue and creaser line adjust time