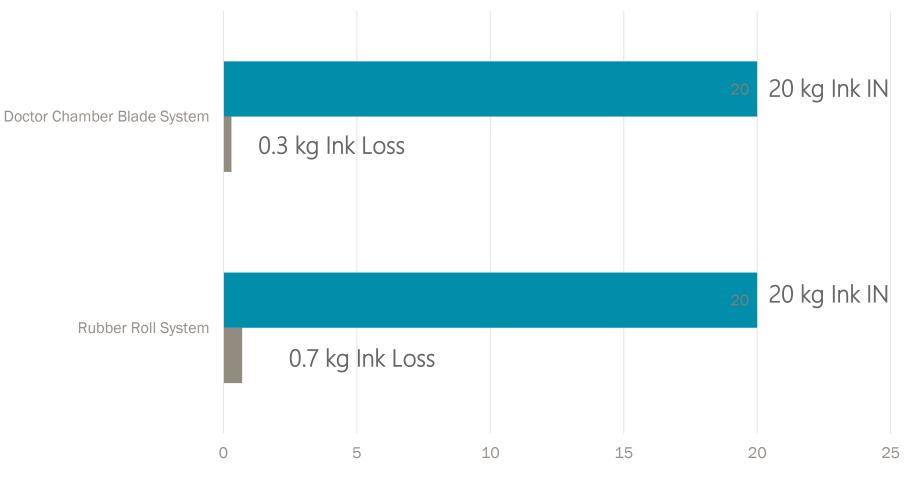

6. Stable Counter Ejector Movement by **QS Servo Control**



#### FEEDER SECTION







#### FEEDER SECTION



A Rubber Pull Roll and a Metal Pull Roll Design to prevent sheet board crush

#### Automatic Vacuum Damper System





- 1. Automatically select Best damper Zone when running different orders.
- 2. Four groups of different damper sizes for multiple orders.
- 3. Automatically Vacuum Damper System available on every QS Series machine.

#### Automatic Vacuum Damper System





#### **Small Sheet**

#### **PRINTER SECTION**





#### PRINTEFR SECTION







#### CHANGING OF PRINTING DIE



Motorized reel rod lock and release for mounting stereo by push button without hand tool.

Anilox Roll Cover for Safety operation.

### PRINTING REGISTER DATA





700



## PRINTER UNIT INK LOSS



■Ink In ■Ink Loss

#### Doctor Blade System





## Anilox Roll Quick change For only half hour









## CREASER SLOTTER SECTION





## **CREASER SLOTTER SECTION**





# CREASER SLOTTER SECTION





#### INDEPENDENT CREASER SECTION



• Independent creaser. • Helpful for accuracy folding of double wall sheet board.



Independent creaser

#### INDEPENDENT CREASER SECTION





Diameter of lower independent creaser 297mm

Big creaser • avoid fish tailing • avoid low material board damage

• reduce fish tailing , overlap , gap issue and creaser line adjust time

#### Version: 20-7

# ROTARY DIE CUTTER SECTION

Stable, Strong and Thick Wall die cut drum Reduce the Vibration When Doing High Speed And Heavy Die Cut Job

Auto guide ring system



Anvil trimming and anvil



. 🧿 🧯 🖉 .