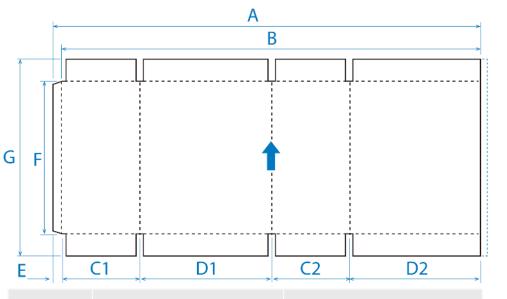

#### QS - 1025 Essential Features

Fast Setup Fast Operation

Non-Stop Order Change

Easy Maintenance

Full Independent Servo Drive

| REF.  | Model No. : <b>QS-1025</b>                           | IN   | LINE |
|-------|------------------------------------------------------|------|------|
|       | Machine Size:1000 X 2500 (MM)<br>(DOUBLE SLOT SHAFT) | MIN. | MAX. |
| А     | FINISHED BLANK<br>※ MAXIMUM FOR B+E                  | 755  | 2500 |
| В     | PRINTING SURFACE LENGTH                              |      | 2400 |
| C1=C2 | PANEL(SMALL)                                         | 100  | 950  |
| D1=D2 | PANEL(LARGE)                                         | 175  | 950  |
| D1+C2 | TWO PANEL (SMALL+LARGE)                              | 360  | 1225 |
| E     | GLUE LAP WIDTH                                       | 35   | 50   |
| F     | BOX HEIGHT                                           | 90   |      |
| G     | SHEET WIDTH (standard regular feed)                  | 250  | 988  |
|       | SHEET WIDTH (skip feed)                              |      | 1200 |
|       | MAX. MACHINE SPEED (SHEETS/MIN)                      |      | 350  |
|       |                                                      |      |      |