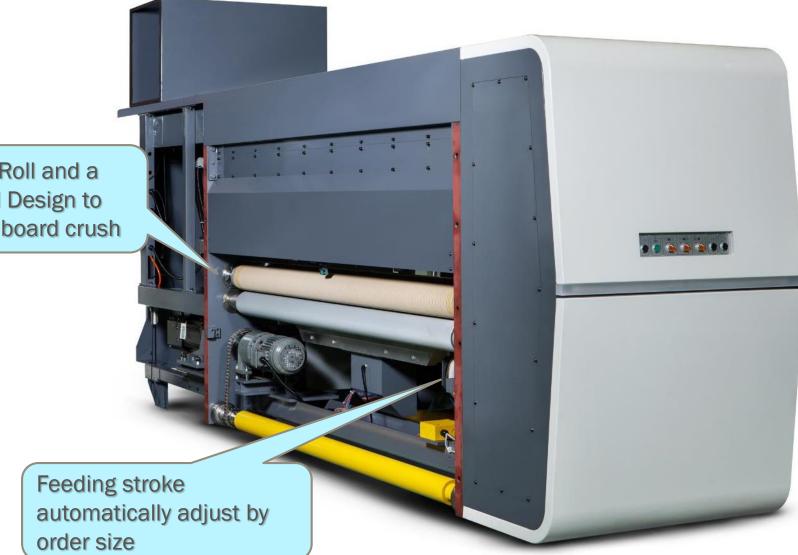

#### FEEDER SECTION

#### FEEDER SECTION

A Rubber Pull Roll and a Metal Pull Roll Design to prevent sheet board crush