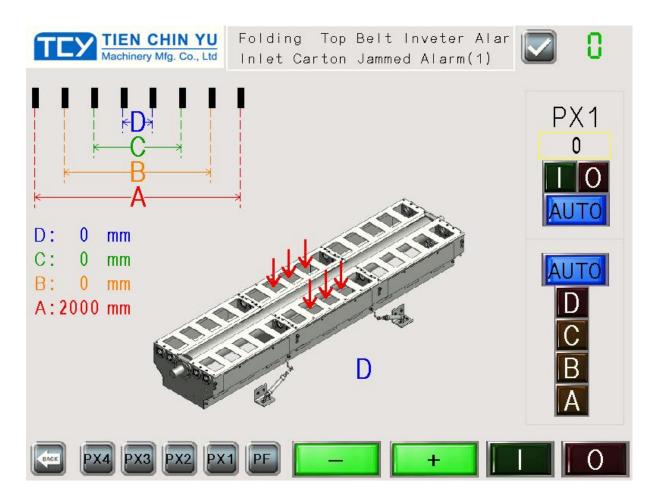

#### Automatic Vacuum Damper System

- 1. Automatically select Best damper Zone when running different orders.
- 2. Four groups of different damper sizes for multiple orders.
- 3. Automatically Vacuum Damper System available on every QS Series machine.

#### Automatic Vacuum Damper System