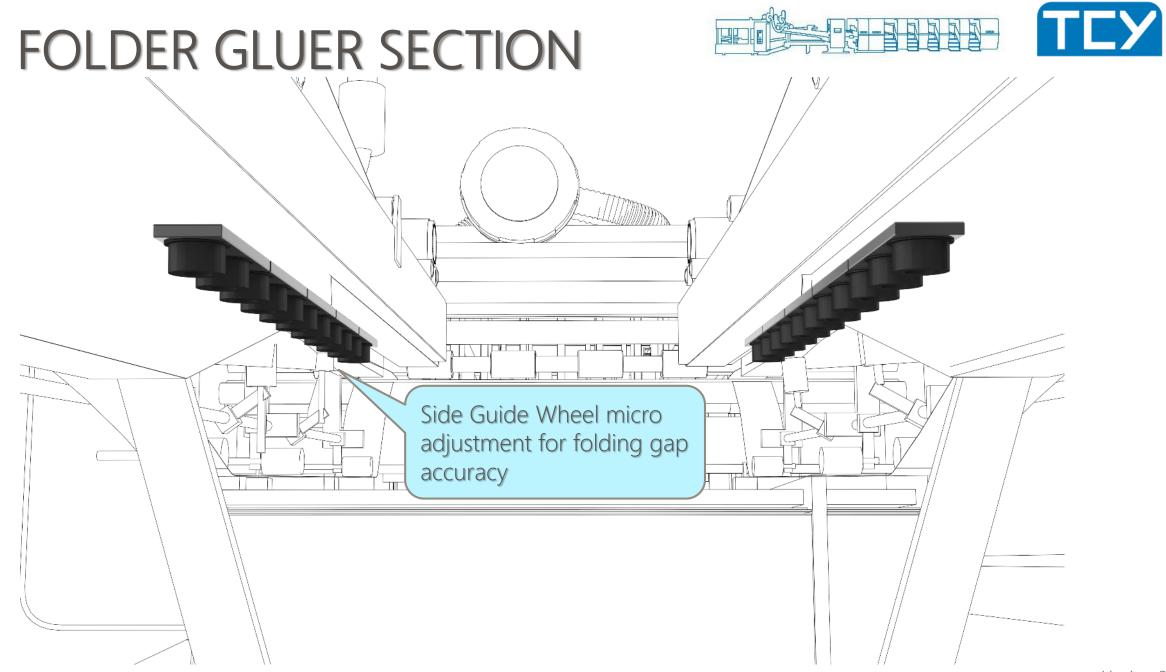

hour









## CREASER SLOTTER SECTION





## **CREASER SLOTTER SECTION**





# CREASER SLOTTER SECTION





#### INDEPENDENT CREASER SECTION



• Independent creaser. • Helpful for accuracy folding of double wall sheet board.



Independent creaser

#### INDEPENDENT CREASER SECTION





Diameter of lower independent creaser 297mm

Big creaser • avoid fish tailing • avoid low material board damage

• reduce fish tailing , overlap , gap issue and creaser line adjust time

#### Version: 20-7

# ROTARY DIE CUTTER SECTION

Stable, Strong and Thick Wall die cut drum Reduce the Vibration When Doing High Speed And Heavy Die Cut Job

Auto guide ring system



Anvil trimming and anvil



. 🧿 🧯 🖉 .





Auto adjustment of folder gluer entrance for different sheet board thickness

.....

TCY





Version: 20-7





Version: 20-7

## COUNTER EJECTOR SECTION





#### COUNTER EJECTOR SECTION





#### CYCLE TIME PER MINUTE



## NEW!! TCY QS SmartTech

- Easy, Fast & Fashion





### EASY MAINTENANCE DESIGN









Maintenance Request

• Remote connection service

TCY QS SmartTech
Troubleshoot Guidance

• TCY QS SmartTech Maintenance Reminder

#### SET UP TIME CHART



#### QS-1025 Production

| L               | .ast sheet |                   | Ma    | achine sto         | р    |      |      |      |      | Ма    | chine runi        | ning        | Те                | est print                        |                       |                    |
|-----------------|------------|-------------------|-------|--------------------|------|------|------|------|------|-------|-----------