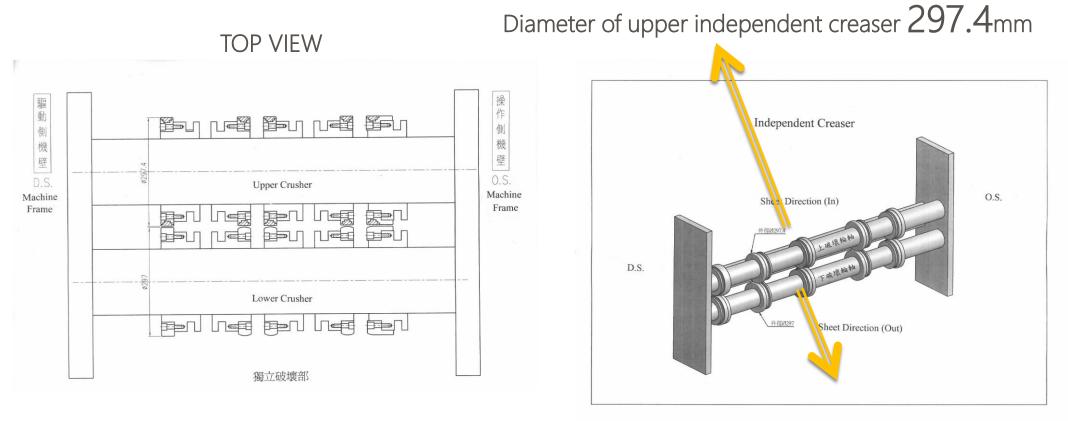

#### INDEPENDENT CREASER SECTION

• Independent creaser. • Helpful for accuracy folding of double wall sheet board.

Independent creaser

#### INDEPENDENT CREASER SECTION

Diameter of lower independent creaser 297mm

Big creaser • avoid fish tailing • avoid low material board damage

• reduce fish tailing , overlap , gap issue and creaser line adjust time