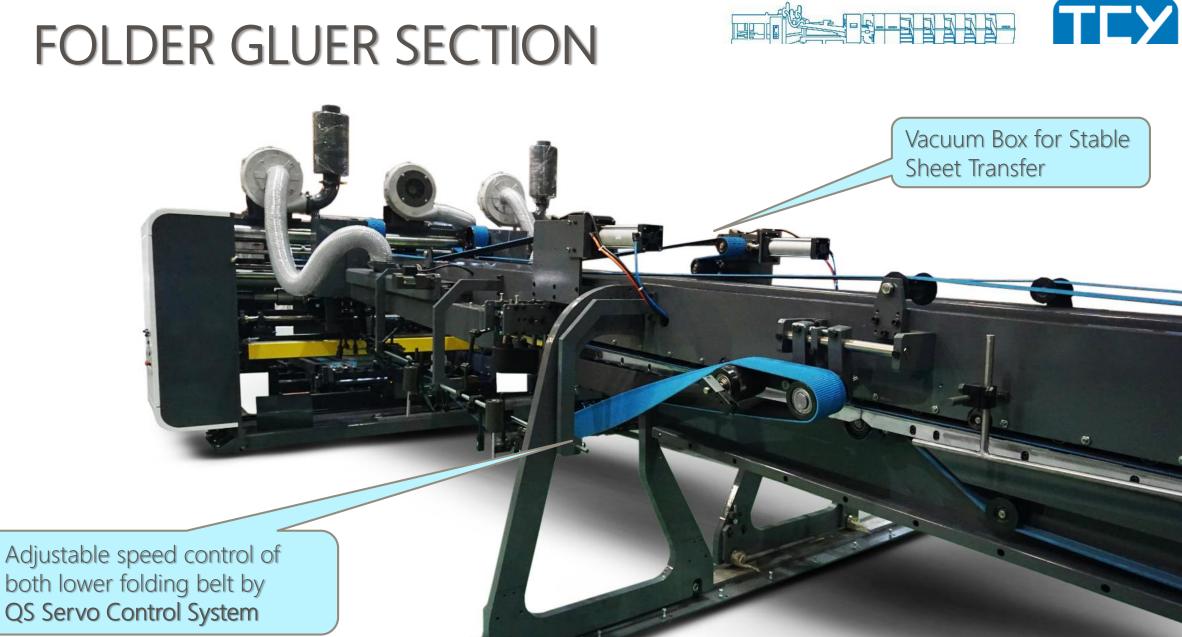

lf hour









## CREASER SLOTTER SECTION





## **CREASER SLOTTER SECTION**





# CREASER SLOTTER SECTION





#### INDEPENDENT CREASER SECTION



• Independent creaser. • Helpful for accuracy folding of double wall sheet board.



Independent creaser

#### INDEPENDENT CREASER SECTION





Diameter of lower independent creaser 297mm

Big creaser • avoid fish tailing • avoid low material board damage

• reduce fish tailing , overlap , gap issue and creaser line adjust time

#### Version: 20-7

# ROTARY DIE CUTTER SECTION

Stable, Strong and Thick Wall die cut drum Reduce the Vibration When Doing High Speed And Heavy Die Cut Job

Auto guide ring system



Anvil trimming and anvil



. 🧿 🧯 🖉 .





Auto adjustment of folder gluer entrance for different sheet board thickness

.....

TCY





Version: 20-7





Version: 20-7

## COUNTER EJECTOR SECTION





#### COUNTER EJECTOR SECTION





#### CYCLE TIME PER MINUTE



## NEW!! TCY QS SmartTech

- Easy, Fast & Fashion





### EASY MAINTENANCE DESIGN









Maintenance Request

• Remote connection service

TCY QS SmartTech
Troubleshoot Guidance

• TCY QS SmartTech Maintenance Reminder

#### SET UP TIME CHART



#### QS-1025 Production

| L               | .ast sheet |                   | Ma    | achine sto         | р    |      |      |      |      | Ма    | chine runi        | ning        | Те                | est print                        |                       |                    |
|-----------------|------------|-------------------|-------|--------------------|------|------|------|------|------|-------|---------