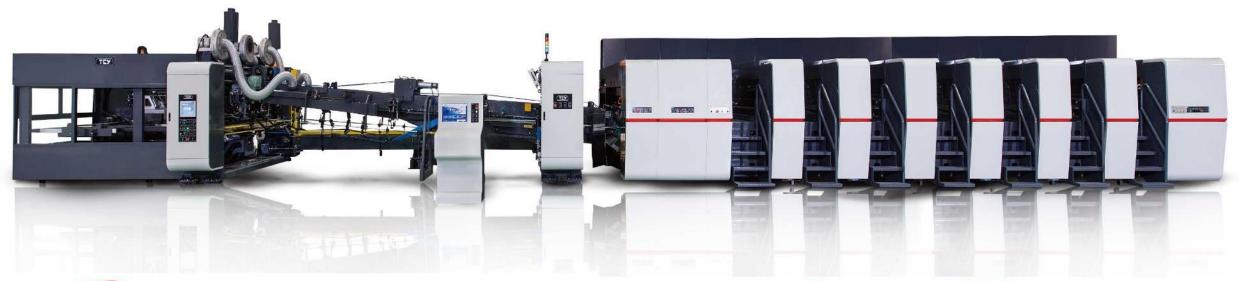

#### High Speed Flexo Folder Gluer

Machine Size :1000mm x 2500mmSpeed :MAX 350 sheet/per minuteControl :Full Servo Motor DriveOperation :Nonstop Order ChangePrecision :Printing Tolerance 0.7mm

QS - 1025 Essential Features

#### High Speed Flexo Folder Gluer

Machine Size :1000mm x 2500mmSpeed :MAX 350 sheet/per minuteControl :Full Servo Motor DriveOperation :Nonstop Order ChangePrecision :Printing Tolerance 0.7mm