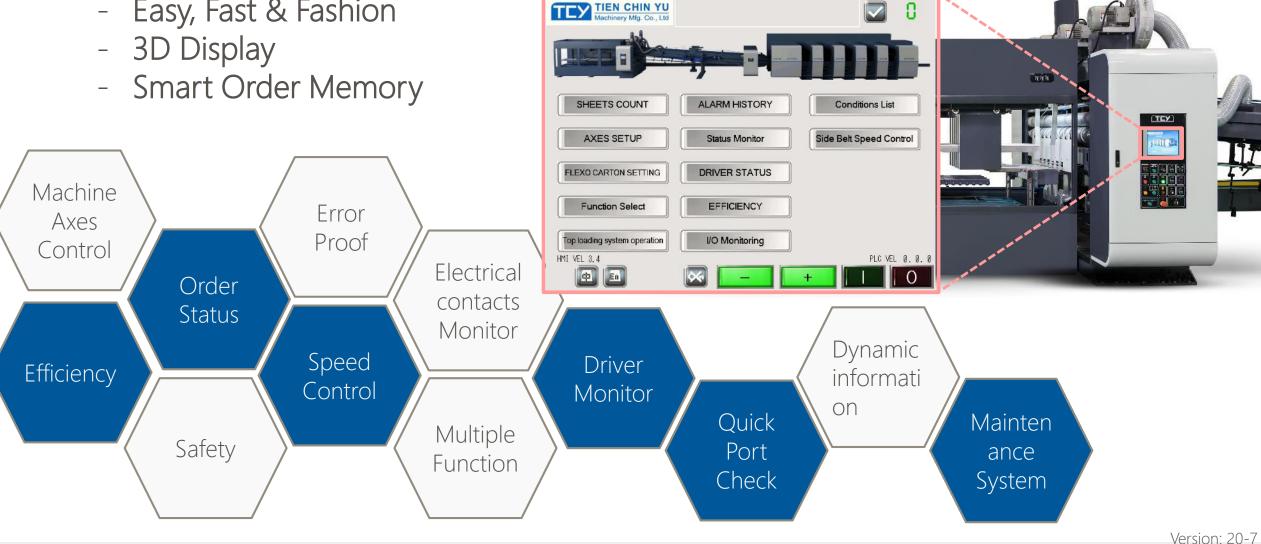

## NEW!! TCY QS SmartTech

- Easy, Fast & Fashion

### EASY MAINTENANCE DESIGN

Maintenance Request

• Remote connection service

TCY QS SmartTech
Troubleshoot Guidance

• TCY QS SmartTech Maintenance Reminder