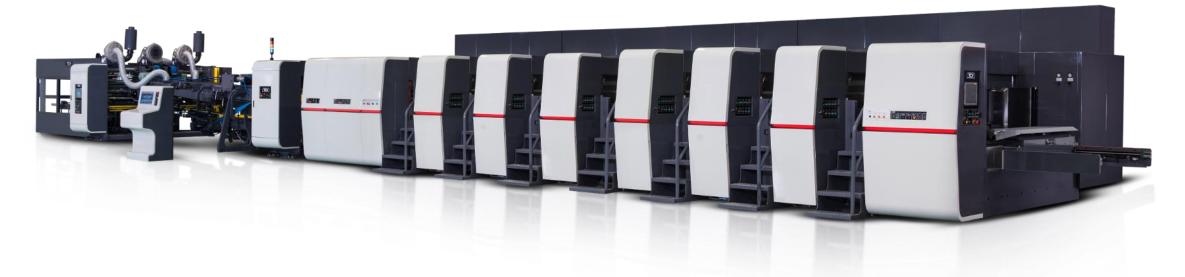

#### High Speed Flexo Folder Gluer

Machine Size :1000mm x 2500mmSpeed :MAX 350 sheet/per minuteControl :Full Servo Motor DriveOperation :Nonstop Order ChangePrecision :Printing Tolerance 0.7mm

QS - 1025 Essential Features

#### High Speed Flexo Folder Gluer

Machine Size :1000mm x 2500mmSpeed :MAX 350 sheet/per minuteControl :Full Servo Motor DriveOperation :Nonstop Order ChangePrecision :Printing Tolerance 0.7mm