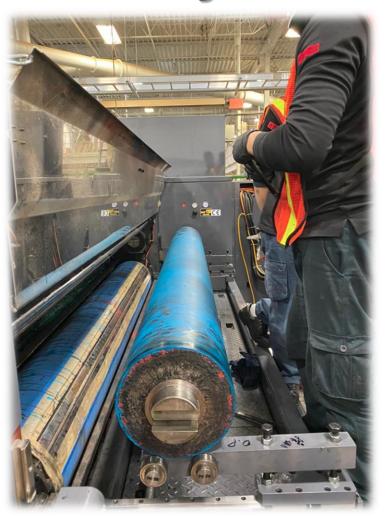

#### CHANGING OF PRINTING DIE

Motorized reel rod lock and release for mounting stereo by push button without hand tool.

Anilox Roll Cover for Safety operation.

## Anilox Roll Quick change For only half hour