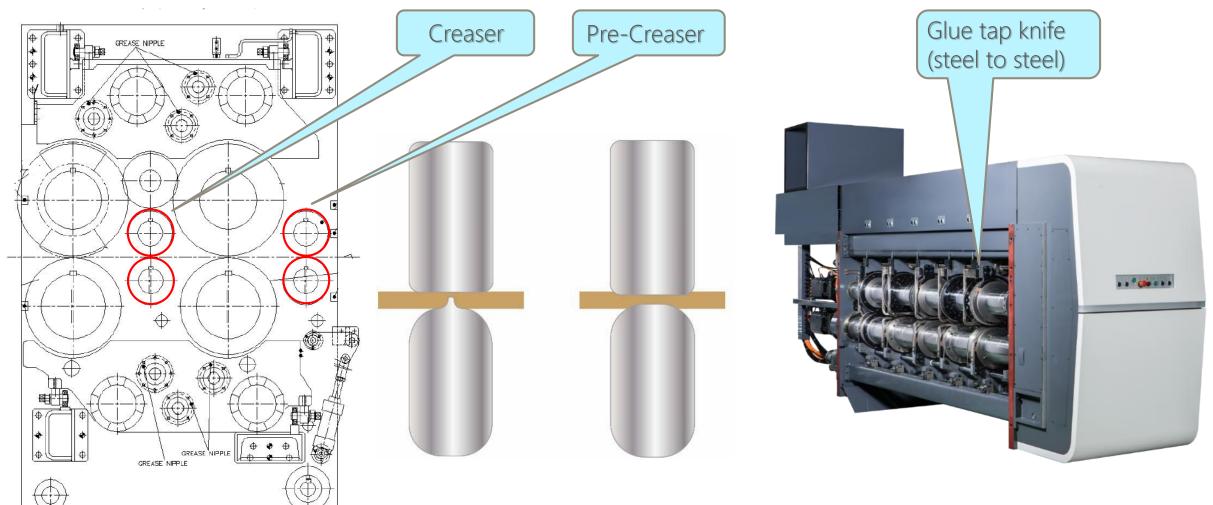

## CREASER SLOTTER SECTION

## **CREASER SLOTTER SECTION**

# CREASER SLOTTER SECTION

#### INDEPENDENT CREASER SECTION

• Independent creaser. • Helpful for accuracy folding of double wall sheet board.

Independent creaser

#### INDEPENDENT CREASER SECTION

Diameter of lower independent creaser 297mm

Big creaser • avoid fish tailing • avoid low material board damage

• reduce fish tailing , overlap , gap issue and creaser line adjust time