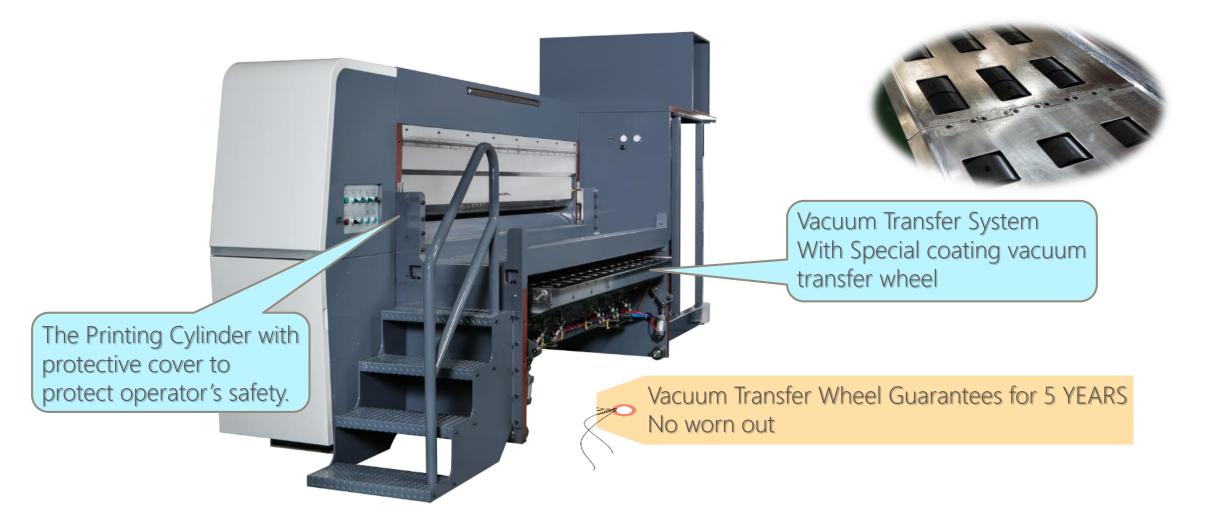

#### **PRINTER SECTION**

#### PRINTEFR SECTION

#### CHANGING OF PRINTING DIE

Motorized reel rod lock and release for mounting stereo by push button without hand tool.

Anilox Roll Cover for Safety operation.