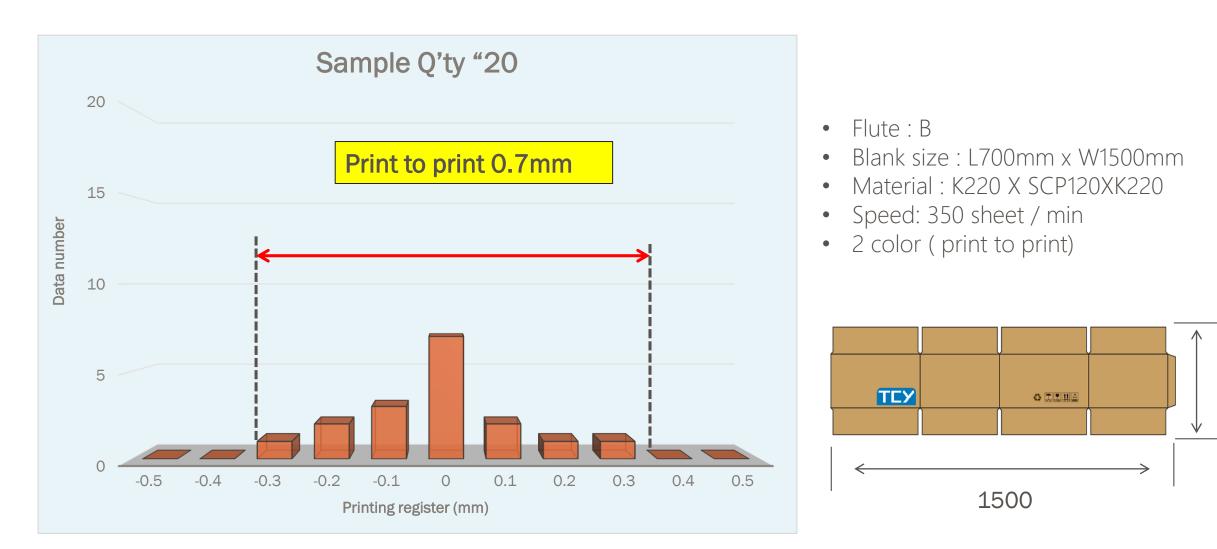

### PRINTING REGISTER DATA

700

#### High Speed Flexo Folder Gluer

Machine Size :1000mm x 2500mmSpeed :MAX 350 sheet/per minuteControl :Full Servo Motor DriveOperation :Nonstop Order ChangePrecision :Printing Tolerance 0.7mm

QS - 1025 Essential Features

#### High Speed Flexo Folder Gluer

Machine Size :1000mm x 2500mmSpeed :MAX 350 sheet/per minuteControl :Full Servo Motor DriveOperation :Nonstop Order ChangePrecision :Printing Tolerance 0.7mm