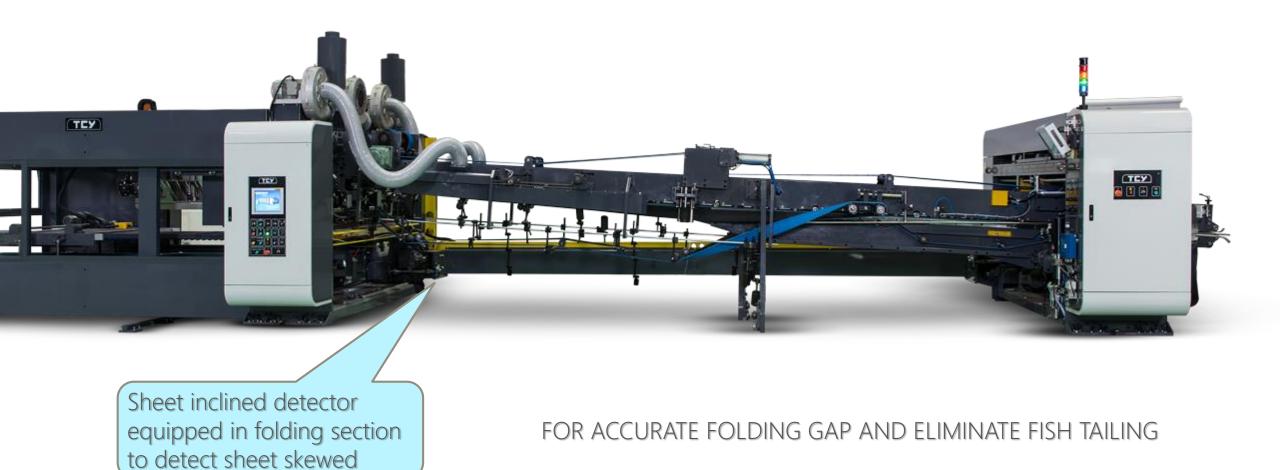

■Ink In ■Ink Loss

#### Doctor Blade System





## Anilox Roll Quick change For only half hour









## CREASER SLOTTER SECTION





## **CREASER SLOTTER SECTION**





# CREASER SLOTTER SECTION





#### INDEPENDENT CREASER SECTION



• Independent creaser. • Helpful for accuracy folding of double wall sheet board.



Independent creaser

#### INDEPENDENT CREASER SECTION





Diameter of lower independent creaser 297mm

Big creaser • avoid fish tailing • avoid low material board damage

• reduce fish tailing , overlap , gap issue and creaser line adjust time

#### Version: 20-7

# ROTARY DIE CUTTER SECTION

Stable, Strong and Thick Wall die cut drum Reduce the Vibration When Doing High Speed And Heavy Die Cut Job

Auto guide ring system



Anvil trimming and anvil



. 🧿 🧯 🖉 .





Auto adjustment of folder gluer entrance for different sheet board thickness

.....

TCY





Version: 20-7





Version: 20-7

## COUNTER EJECTOR SECTION





#### COUNTER EJECTOR SECTION





#### CYCLE TIME PER MINUTE



## NEW!! TCY QS SmartTech

- Easy, Fast & Fashion





### EASY MAINTENANCE DESIGN









Maintenance Request

• Remote connection service

TCY QS SmartTech
Troubleshoot Guidance

• TCY QS SmartTech Maintenance Reminder

#### SET UP TIME CHART



#### QS-1025 Production

| L               | .ast sheet |                   | Ma    | achine sto         | р    |      |      |      |      | Ма    | chine runi        | ning        | Те                | est print                        |                       |                    |
|-----------------|------------|---------