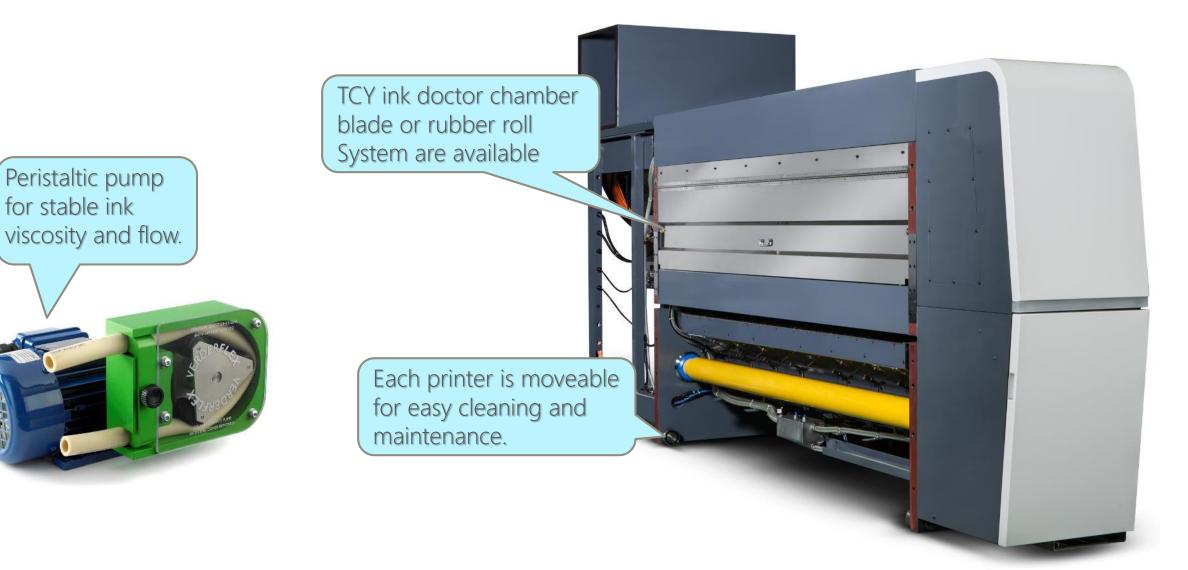

**QS Servo Control**
  - 2. Accurate Printing by **QS Servo Control**
  - 3. Accurate Slotting and Creasing by **QS Servo Control**
  - 4. Accurate Die-Cutting by **QS Servo Control**
  - 5. Stable Folding by **QS Servo Control**
  - 6. Stable Counter Ejector Movement by **QS Servo Control**



#### FEEDER SECTION







#### FEEDER SECTION



A Rubber Pull Roll and a Metal Pull Roll Design to prevent sheet board crush

#### Automatic Vacuum Damper System





- 1. Automatically select Best damper Zone when running different orders.
- 2. Four groups of different damper sizes for multiple orders.
- 3. Automatically Vacuum Damper System available on every QS Series machine.

#### Automatic Vacuum Damper System





#### **Small Sheet**

#### **PRINTER SECTION**





#### PRINTEFR SECTION







#### CHANGING OF PRINTING DIE



Motorized reel rod lock and release for mounting stereo by push button without hand tool.

Anilox Roll Cover for Safety operation.

### PRINTING REGISTER DATA





700



## PRINTER UNIT INK LOSS



■Ink In ■Ink Loss

#### Doctor Blade System





## Anilox Roll Quick change For only half hour









## CREASER SLOTTER SECTION





## **CREASER SLOTTER SECTION**





# CREASER SLOTTER SECTION





#### INDEPENDENT CREASER SECTION



• Independent creaser. • Helpful for accuracy folding of double wall sheet board.



Independent creaser

#### INDEPENDENT CREASER SECTION





Diameter of lower independent creaser 297mm

Big creaser • avoid fish tailing • avoid low material board damage

• reduce fish tailing , overlap , gap issue and creaser line adjust