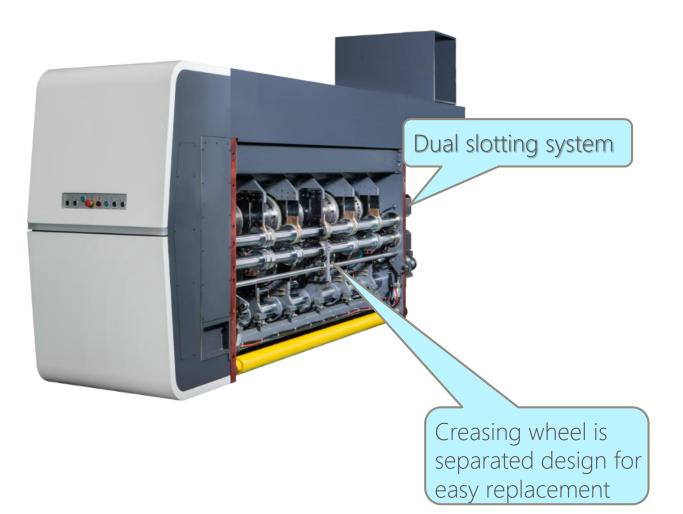

## CREASER SLOTTER SECTION

## **CREASER SLOTTER SECTION**

# CREASER SLOTTER SECTION

#### INDEPENDENT CREASER SECTION

• Independent creaser. • Helpful for accuracy folding of double wall sheet board.

Independent creaser

#### INDEPENDENT CREASER SECTION

Diameter of lower independent creaser 297mm

Big creaser • avoid fish tailing • avoid low material board damage

• reduce fish tailing , overlap , gap issue and creaser line adjust time