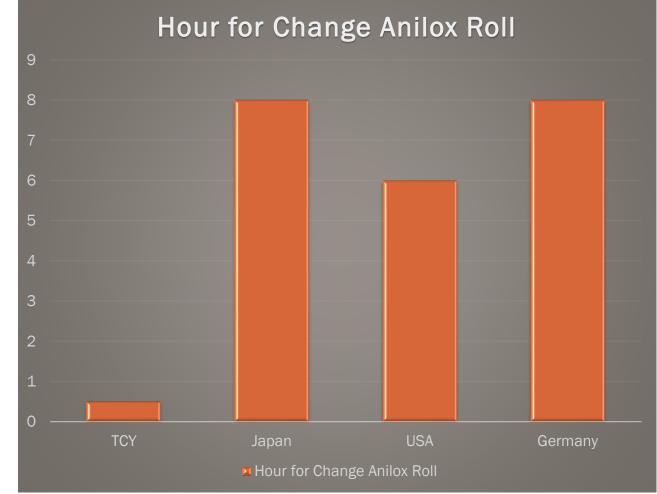

SECTION



A Rubber Pull Roll and a Metal Pull Roll Design to prevent sheet board crush

#### Automatic Vacuum Damper System





- 1. Automatically select Best damper Zone when running different orders.
- 2. Four groups of different damper sizes for multiple orders.
- 3. Automatically Vacuum Damper System available on every QS Series machine.

#### Automatic Vacuum Damper System





#### **Small Sheet**

#### **PRINTER SECTION**





#### PRINTEFR SECTION







#### CHANGING OF PRINTING DIE



Motorized reel rod lock and release for mounting stereo by push button without hand tool.

Anilox Roll Cover for Safety operation.

### PRINTING REGISTER DATA





700



## PRINTER UNIT INK LOSS



■Ink In ■Ink Loss

#### Doctor Blade System





## Anilox Roll Quick change For only half hour









## CREASER SLOTTER SECTION





## **CREASER SLOTTER SECTION**





# CREASER SLOTTER SECTION





#### INDEPENDENT CREASER SECTION



• Independent creaser. • Helpful for accuracy folding of double wall sheet board.



Independent creaser

#### INDEPENDENT CREASER SECTION





Diameter of lower independent creaser 297mm

Big creaser • avoid fish tailing • avoid low material board damage

• reduce fish tailing , overlap , gap issue and creaser line adjust time

#### Version: 20-7

# ROTARY DIE CUTTER SECTION

Stable, Strong and Thick Wall die cut drum Reduce the Vibration When Doing High Speed And Heavy Die Cut Job

Auto guide ring system



Anvil trimming and anvil



. 🧿 🧯 🖉 .





Auto adjustment of folder gluer entrance for different sheet board thickness

.....

TCY





Version