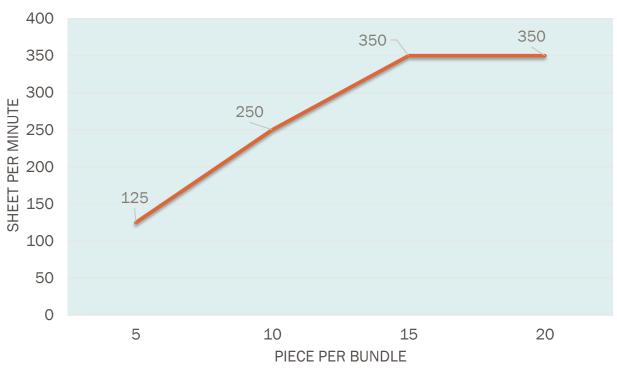

CREASER SECTION



• Independent creaser. • Helpful for accuracy folding of double wall sheet board.



Independent creaser

#### INDEPENDENT CREASER SECTION





Diameter of lower independent creaser 297mm

Big creaser • avoid fish tailing • avoid low material board damage

• reduce fish tailing , overlap , gap issue and creaser line adjust time

#### Version: 20-7

# ROTARY DIE CUTTER SECTION

Stable, Strong and Thick Wall die cut drum Reduce the Vibration When Doing High Speed And Heavy Die Cut Job

Auto guide ring system



Anvil trimming and anvil



. 🧿 🧯 🖉 .





Auto adjustment of folder gluer entrance for different sheet board thickness

.....

TCY





Version: 20-7





Version: 20-7

## COUNTER EJECTOR SECTION





#### COUNTER EJECTOR SECTION





#### CYCLE TIME PER MINUTE



## NEW!! TCY QS SmartTech

- Easy, Fast & Fashion





### EASY MAINTENANCE DESIGN









Maintenance Request

• Remote connection service

TCY QS SmartTech
Troubleshoot Guidance

• TCY QS SmartTech Maintenance Reminder

#### SET UP TIME CHART



#### QS-1025 Production

| L               | .ast sheet |                   | Ma    | achine sto         | р    |      |      |      |      | Ма    | chine runi        | ning        | Те                | est print                        |                       |                    |
|-----------------|------------|-------------------|-------|--------------------|------|------|------|------|------|-------|-------------------|-------------|-------------------|----------------------------------|-----------------------|--------------------|
| seco