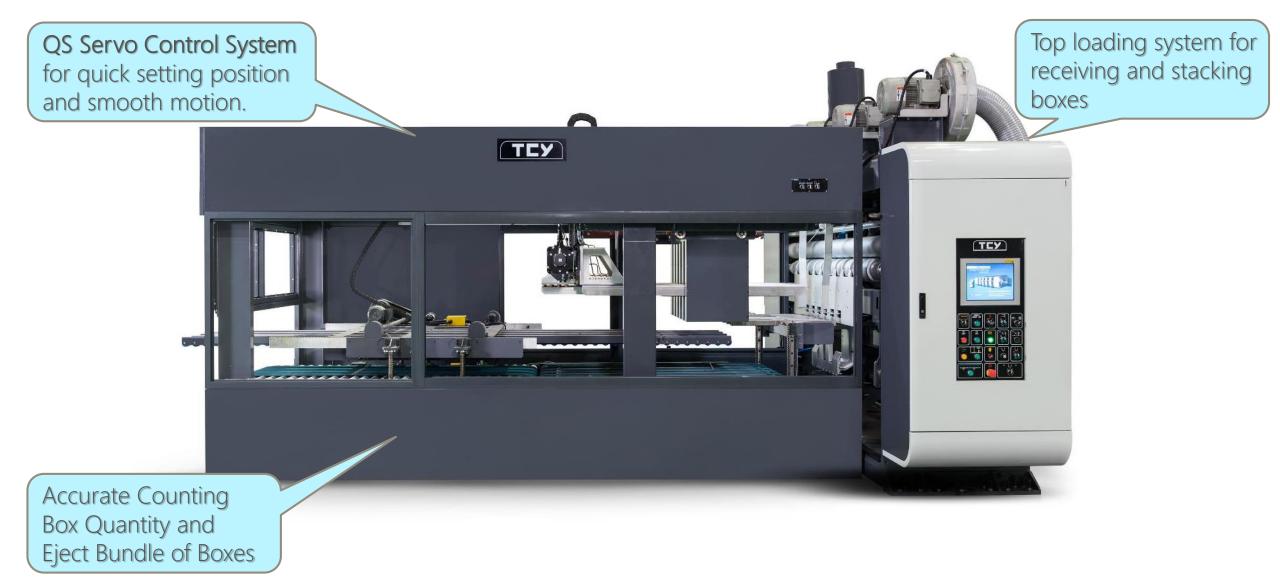

R SECTION**





# CREASER SLOTTER SECTION





#### INDEPENDENT CREASER SECTION



• Independent creaser. • Helpful for accuracy folding of double wall sheet board.



Independent creaser

#### INDEPENDENT CREASER SECTION





Diameter of lower independent creaser 297mm

Big creaser • avoid fish tailing • avoid low material board damage

• reduce fish tailing , overlap , gap issue and creaser line adjust time

#### Version: 20-7

# ROTARY DIE CUTTER SECTION

Stable, Strong and Thick Wall die cut drum Reduce the Vibration When Doing High Speed And Heavy Die Cut Job

Auto guide ring system



Anvil trimming and anvil



. 🧿 🧯 🖉 .





Auto adjustment of folder gluer entrance for different sheet board thickness

.....

TCY





Version: 20-7





Version: 20-7

## COUNTER EJECTOR SECTION





#### COUNTER EJECTOR SECTION





#### CYCLE TIME PER MINUTE



## NEW!! TCY QS SmartTech

- Easy, Fast & Fashion





### EASY MAINTENANCE DESIGN









Maintenance Request

• Remote connection service

TCY QS SmartTech
Troubleshoot Guidance

• TCY QS SmartTech Maintenance Reminder

#### SET UP TIME CHART



#### QS-1025 Production

| L               | .ast sheet |                   | Ma    | achine sto         | р    |      |      |      |      | Ма    | chine runi        | ning        | Те                | est print                        |                       |                    |
|-----------------|------------|-------------------|-------|--------------------|------|------|------|------|------|-------|-------------------|-------------|-------------------|-----------------------