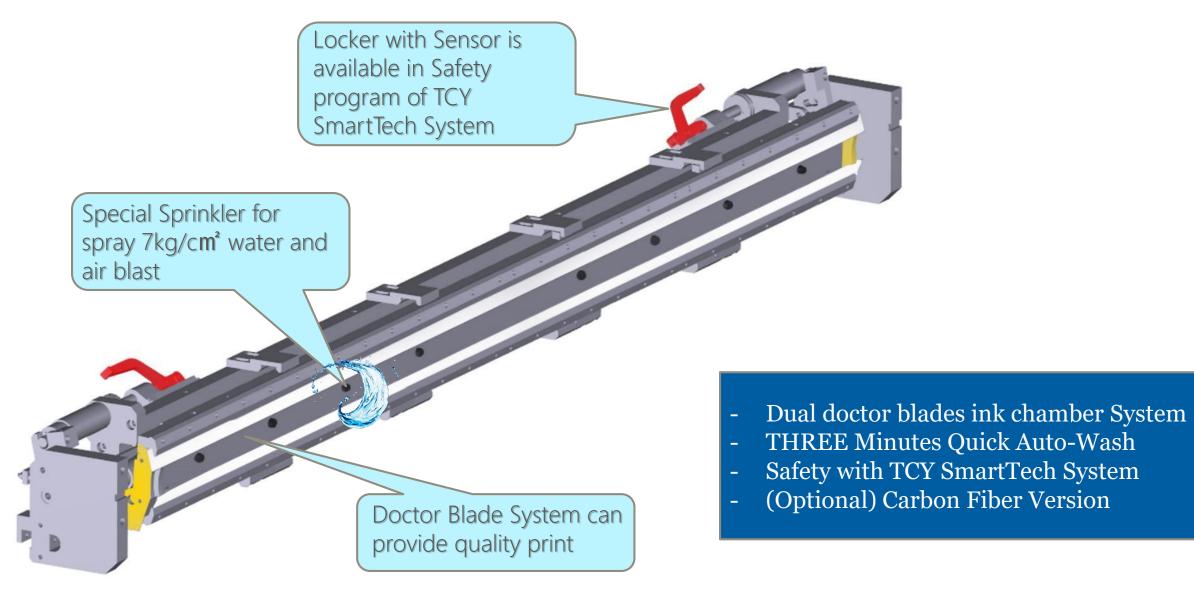

Control**



#### FEEDER SECTION







#### FEEDER SECTION



A Rubber Pull Roll and a Metal Pull Roll Design to prevent sheet board crush

#### Automatic Vacuum Damper System





- 1. Automatically select Best damper Zone when running different orders.
- 2. Four groups of different damper sizes for multiple orders.
- 3. Automatically Vacuum Damper System available on every QS Series machine.

#### Automatic Vacuum Damper System





#### **Small Sheet**

#### **PRINTER SECTION**





#### PRINTEFR SECTION







#### CHANGING OF PRINTING DIE



Motorized reel rod lock and release for mounting stereo by push button without hand tool.

Anilox Roll Cover for Safety operation.

### PRINTING REGISTER DATA





700



## PRINTER UNIT INK LOSS



■Ink In ■Ink Loss

#### Doctor Blade System





## Anilox Roll Quick change For only half hour









## CREASER SLOTTER SECTION





## **CREASER SLOTTER SECTION**





# CREASER SLOTTER SECTION





#### INDEPENDENT CREASER SECTION



• Independent creaser. • Helpful for accuracy folding of double wall sheet board.



Independent creaser

#### INDEPENDENT CREASER SECTION





Diameter of lower independent creaser 297mm

Big creaser • avoid fish tailing • avoid low material board damage

• reduce fish tailing , overlap , gap issue and creaser line adjust time

#### Version: 20-7

# ROTARY DIE CUTTER SECTION

Stable, Strong and Thick Wall die cut drum Reduce the Vibration When Doing High Speed And Heavy Die Cut Job

Auto guide ring system



Anvil trimming and anvil



. 🧿 🧯 🖉 .





Auto adjustment of folder gluer entrance for diff