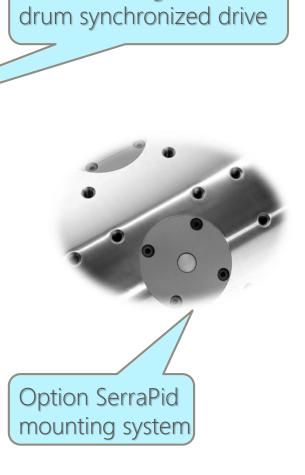

R DATA





700



## PRINTER UNIT INK LOSS



■Ink In ■Ink Loss

#### Doctor Blade System





## Anilox Roll Quick change For only half hour









## CREASER SLOTTER SECTION





## **CREASER SLOTTER SECTION**





# CREASER SLOTTER SECTION





#### INDEPENDENT CREASER SECTION



• Independent creaser. • Helpful for accuracy folding of double wall sheet board.



Independent creaser

#### INDEPENDENT CREASER SECTION





Diameter of lower independent creaser 297mm

Big creaser • avoid fish tailing • avoid low material board damage

• reduce fish tailing , overlap , gap issue and creaser line adjust time

#### Version: 20-7

# ROTARY DIE CUTTER SECTION

Stable, Strong and Thick Wall die cut drum Reduce the Vibration When Doing High Speed And Heavy Die Cut Job

Auto guide ring system



Anvil trimming and anvil



. 🧿 🧯 🖉 .





Auto adjustment of folder gluer entrance for different sheet board thickness

.....

TCY





Version: 20-7





Version: 20-7

## COUNTER EJECTOR SECTION





#### COUNTER EJECTOR SECTION





#### CYCLE TIME PER MINUTE



## NEW!! TCY QS SmartTech

- Easy, Fast & Fashion





### EASY MAINTENANCE DESIGN









Maintenance Request

• Remote connection service

TCY QS SmartTech
Troubleshoot Guidance

• TCY QS SmartTech Maintenance Reminder

#### SET UP TIME CHART



#### QS-1025 Production

| L               | .ast sheet |                   | Ma    | achine sto         | р    |      |      |      |      | Ма    | chine runi        | ning        | Те                | est print                        |                       |