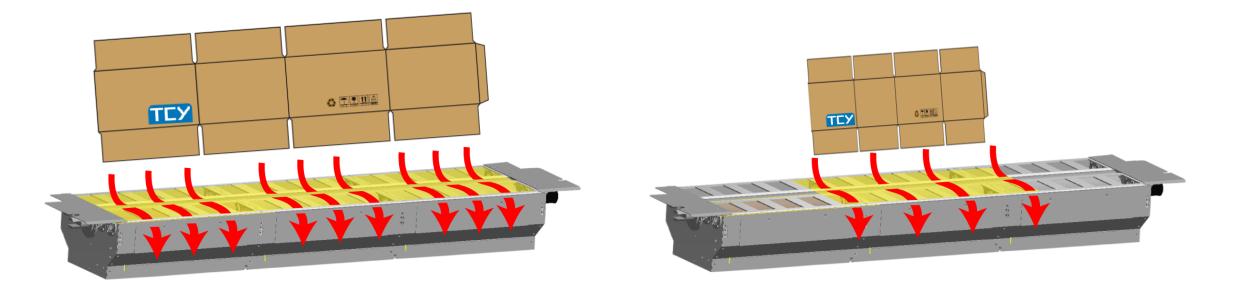

#### FEEDER SECTION

#### FEEDER SECTION

A Rubber Pull Roll and a Metal Pull Roll Design to prevent sheet board crush