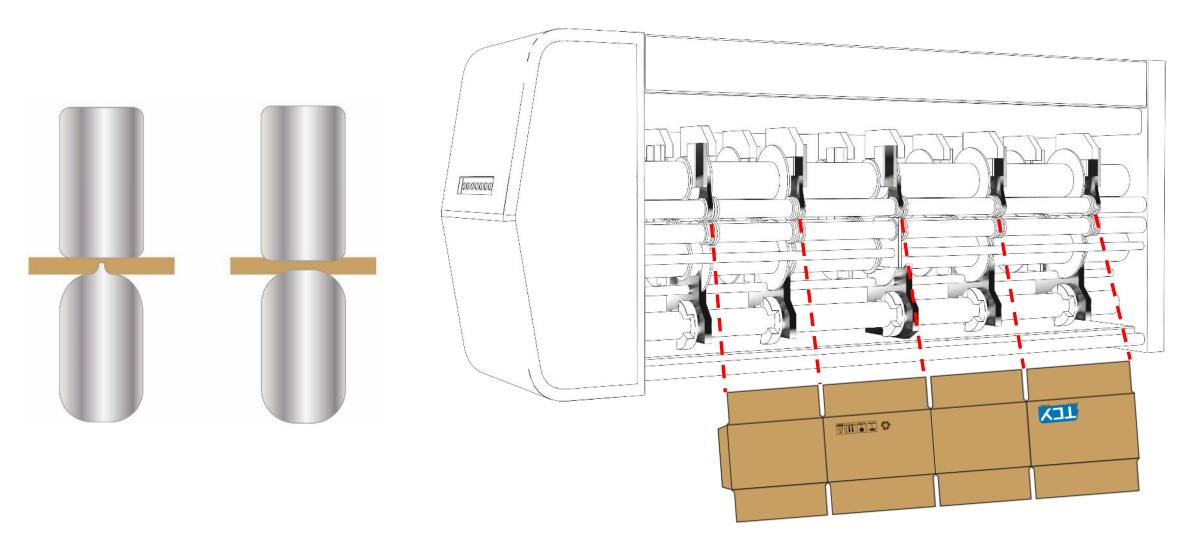

## CREASER SLOTTER SECTION

## **CREASER SLOTTER SECTION**

# CREASER SLOTTER SECTION

#### INDEPENDENT CREASER SECTION

• Independent creaser. • Helpful for accuracy folding of double wall sheet board.

Independent creaser

#### INDEPENDENT CREASER SECTION

Diameter of lower independent creaser 297mm

Big creaser • avoid fish tailing • avoid low material board damage

• reduce fish tailing , overlap , gap issue and creaser line adjust time