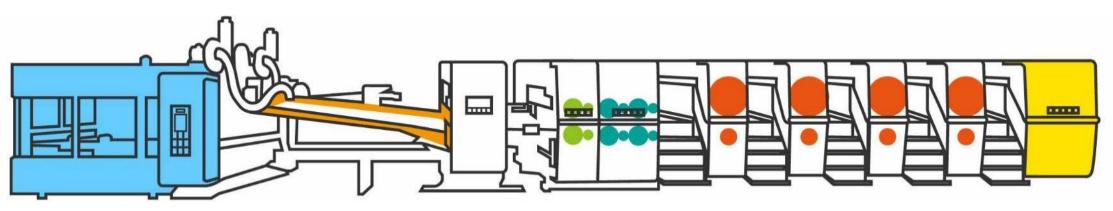

#### FEEDER SECTION

#### FEEDER SECTION

A Rubber Pull Roll and a Metal Pull Roll Design to prevent sheet board crush

#### **PRINTER SECTION**

#### PRINTEFR SECTION

## CREASER SLOTTER SECTION

## **CREASER SLOTTER SECTION**

# CREASER SLOTTER SECTION

# ROTARY DIE CUTTER SECTION

Stable, Strong and Thick Wall die cut drum Reduce the Vibration When Doing High Speed And Heavy Die Cut Job

Auto guide ring system

Anvil trimming and anvil

. 🧿 🧯 🖉 .

Auto adjustment of folder gluer entrance for different sheet board thickness

## COUNTER EJECTOR SECTION

#### COUNTER EJECTOR SECTION