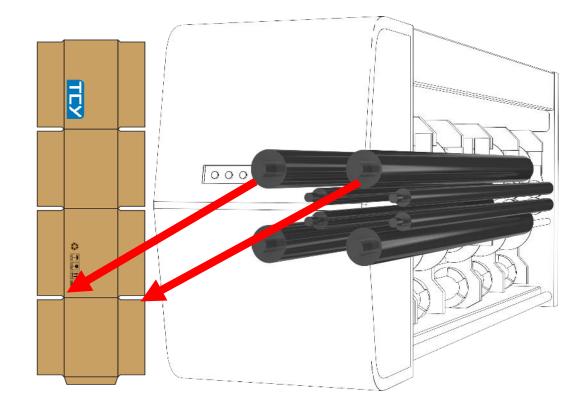

Metal Pull Roll Design to prevent sheet board crush

#### Automatic Vacuum Damper System





- 1. Automatically select Best damper Zone when running different orders.
- 2. Four groups of different damper sizes for multiple orders.
- 3. Automatically Vacuum Damper System available on every QS Series machine.

#### Automatic Vacuum Damper System





#### **Small Sheet**

#### **PRINTER SECTION**





#### PRINTEFR SECTION







#### CHANGING OF PRINTING DIE



Motorized reel rod lock and release for mounting stereo by push button without hand tool.

Anilox Roll Cover for Safety operation.

### PRINTING REGISTER DATA





700



## PRINTER UNIT INK LOSS



■Ink In ■Ink Loss

#### Doctor Blade System





## Anilox Roll Quick change For only half hour









## CREASER SLOTTER SECTION





## **CREASER SLOTTER SECTION**





# CREASER SLOTTER SECTION





#### INDEPENDENT CREASER SECTION



• Independent creaser. • Helpful for accuracy folding of double wall sheet board.



Independent creaser

#### INDEPENDENT CREASER SECTION





Diameter of lower independent creaser 297mm

Big creaser • avoid fish tailing • avoid low material board damage

• reduce fish tailing , overlap , gap issue and creaser line adjust time

#### Version: 20-7

# ROTARY DIE CUTTER SECTION

Stable, Strong and Thick Wall die cut drum Reduce the Vibration When Doing High Speed And Heavy Die Cut Job

Auto guide ring system



Anvil trimming and anvil



. 🧿 🧯 🖉 .





Auto adjustment of folder gluer entrance for different sheet board thickness

.....

TCY





Version: 20-7





Version: 20-7

## COUNTE