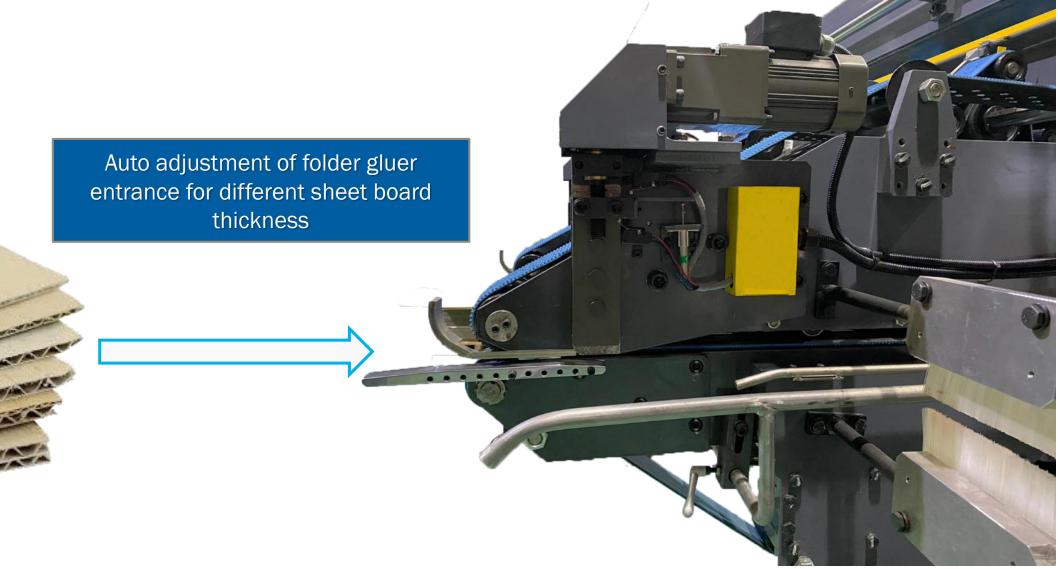

#### FEEDER SECTION

automatically adjust by

order size

A Rubber Pull Roll and a Metal Pull Roll Design to prevent sheet board crush Feeding stroke