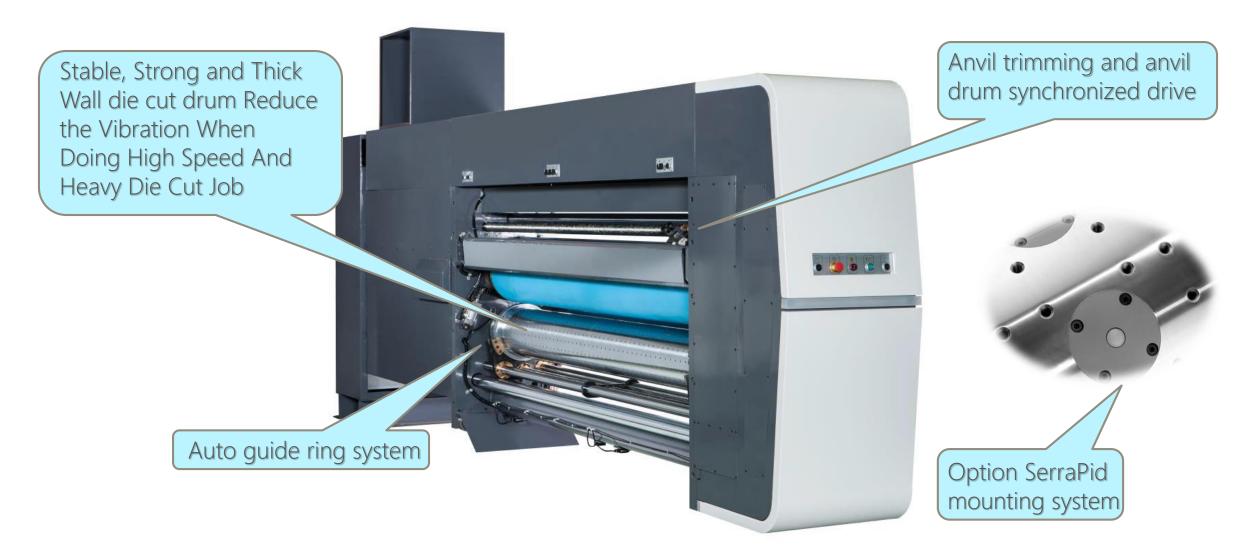

#### ROTARY DIE CUTTER SECTION

Sheet inclined detector equipped in folding section to detect sheet skewed

FOR ACCURATE FOLDING GAP AND ELIMINATE FISH TAILING