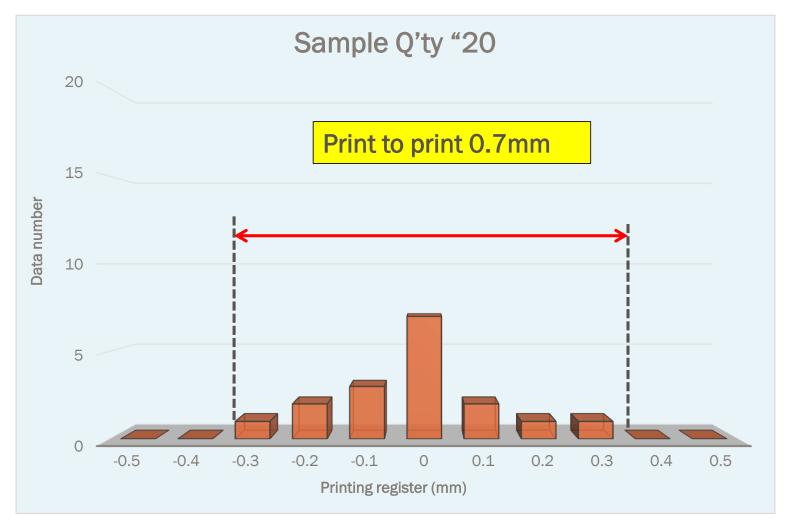

#### PRINTING REGISTER DATA

• Flute: B

• Blank size: L700mm x W1500mm

Material: K220 X SCP120XK220

Speed: 260 sheet / min

• 2 color (print to print)

#### High Speed Flexo Folder Gluer

Machine Size: 1200mm x 2750mm

Speed: MAX 260 Sheet/per minute Control: **Full Servo Motor Drive** Operation: Nonstop Order Change Precision: Printing Tolerance 0.7mm

QS - 1227

#### High Speed Flexo Folder Gluer

Machine Size: 1200mm x 2750mm

Speed: MAX 260 Sheet/per minute Control: **Full Servo Motor Drive** Operation: Nonstop Order Change Precision: Printing Tolerance 0.7mm

TCY MACHINERY MFG. CO., LTD.