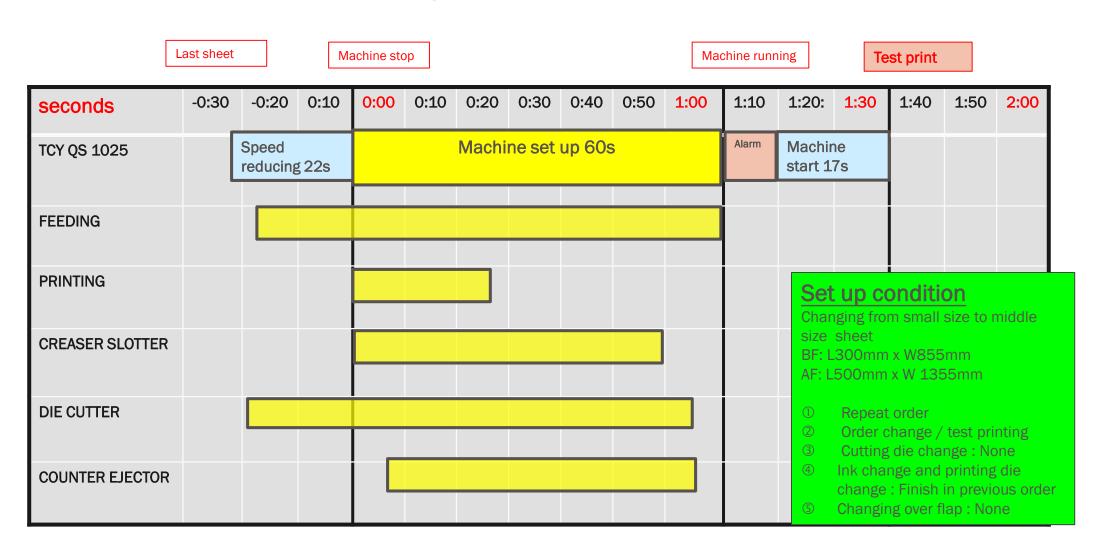

E CUTTER SECTION













Sheet inclined detector equipped in folding section to detect sheet skewed

FOR ACCURATE FOLDING GAP AND ELIMINATE FISH TAILING





















#### **COUNTER EJECTOR SECTION**





QS Servo Control System for quick setting position and smooth motion.

Top loading system for receiving and stacking boxes



Accurate Counting
Box Quantity and
Eject Bundle of Boxes

#### COUNTER EJECTOR SECTION







#### CYCLE TIME PER MINUTE



# NEW!! TCY QS SmartTech





- Easy, Fast & Fashion
- 3D Display



TIEN CHIN YU

Machinery Mfg. Co., Ltd





#### EASY MAINTENANCE DESIGN



• Remote connection service



• TCY QS SmartTech Troubleshoot Guidance



Maintenance Request

TCY QS SmartTech
 Maintenance Reminder

#### SET UP TIME CHART





#### QS-1227 Production









Set up 2min Operator 2 persons Output 15600 sheet/hour

# PSE 247

AVAILABLE FOR THE OTHER MACHINE SIZE:\

#### High Speed Flexo Folder Gluer

Machine Size: 1200mm x 2750mm

Speed: MAX 260 Sheet/per minute Control: **Full Servo Motor Drive** Operation: Nonstop Order Change Precision: Printing Tolerance 0.7mm



TCY MACHINERY MFG. CO., LTD.