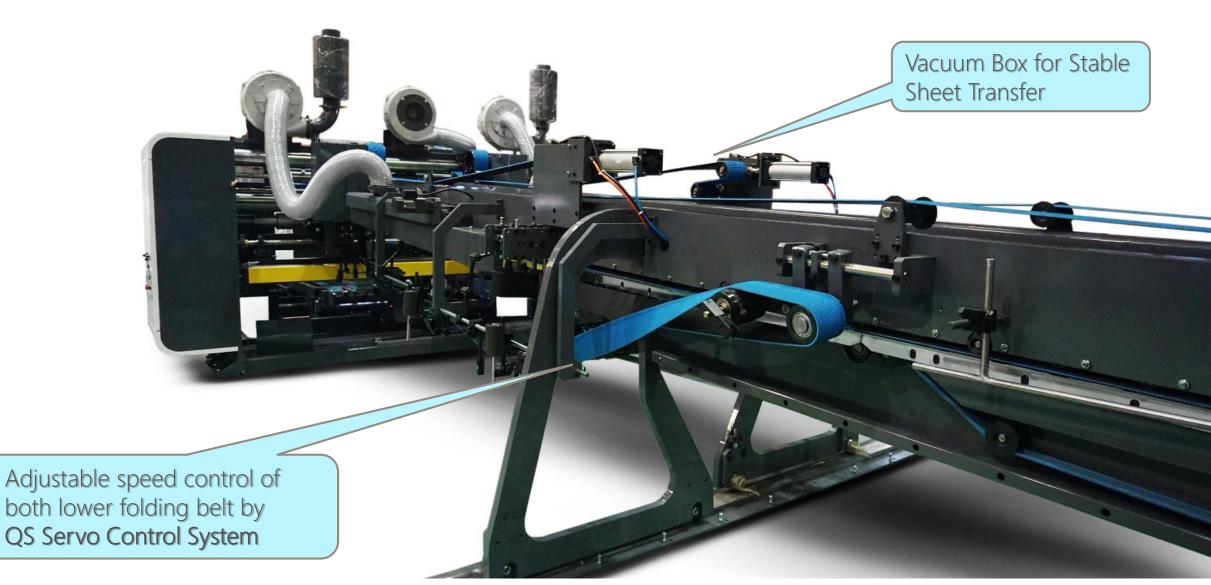

# QS SERVO CONTROL SYSTEM

- TAIWAN First & Only Full Independent Servo Drive System
- Every SHEET is ALL control BY QS SERVO CONTROL SYSTEM:
  - 1. Accurate Feeding by QS Servo Control
  - 2. Accurate Printing by QS Servo Control
  - 3. Accurate Slotting and Creasing by QS Servo Control
  - 4. Accurate Die-Cutting by **QS Servo Control**
  - 5. Stable Folding by **QS Servo Control**
  - 6. Stable Counter Ejector Movement by QS Servo Control