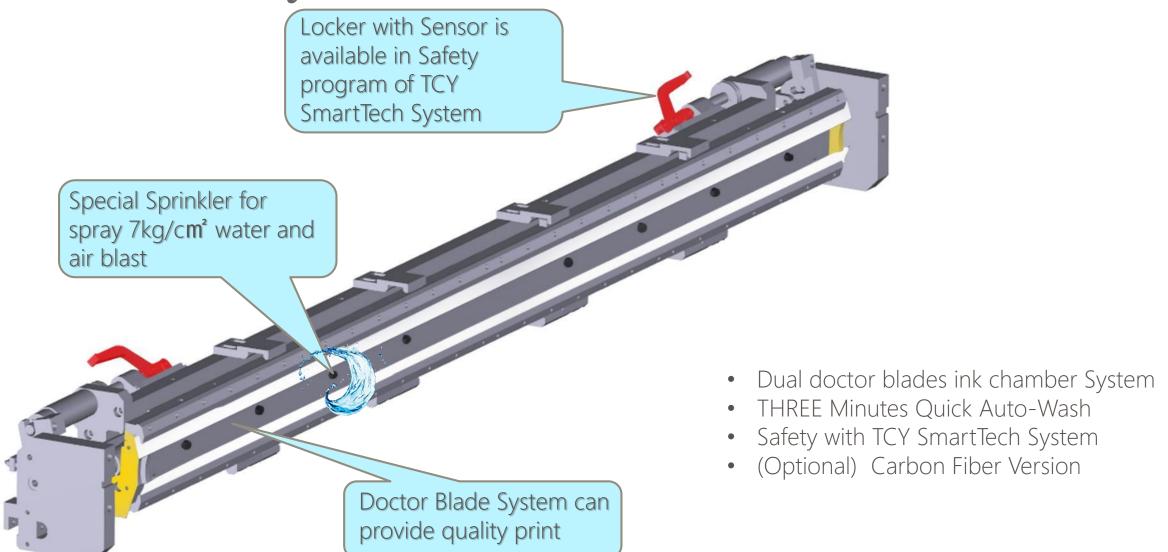

## CHANGING OF PRINTING DIE

Motorized reel rod lock and release for mounting stereo by push button without hand tool.

Anilox Roll Cover for Safety operation.