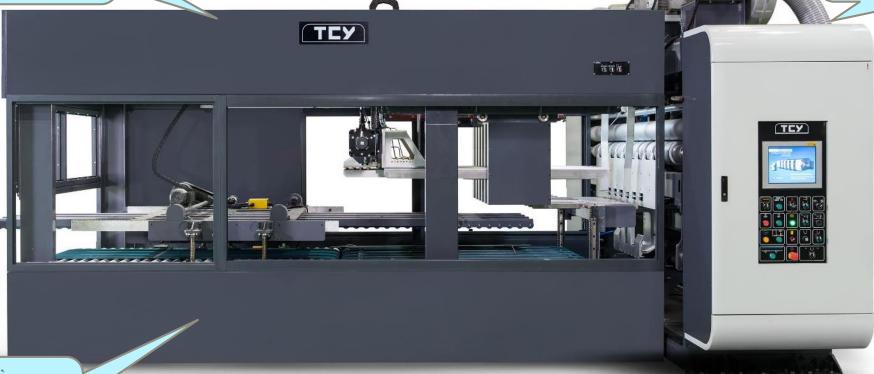

#### High Speed Flexo Folder Gluer

Machine Size: 1200mm x 2750mm

Speed: MAX 260 Sheet/per minute Control: **Full Servo Motor Drive** Operation: Nonstop Order Change Precision: Printing Tolerance 0.7mm

QS - 1227

**Essential Features** 

- Fast set-up and non-stop order change maximizes productivity.
- Consistent and quality boxes produce at fast speed.
- TCY SmartTech PC & HMI based control for easy operation.
- Remote diagnostics via ethernet or phone.
- Available as a Rotary Die Cutter or Flexo Folder Gluer.

#### High Speed Flexo Folder Gluer

Machine Size: 1200mm x 2750mm

Speed: MAX 260 Sheet/per minute Control: **Full Servo Motor Drive** Operation: Nonstop Order Change Precision: Printing Tolerance 0.7mm

TCY MACHINERY MFG. CO., LTD.