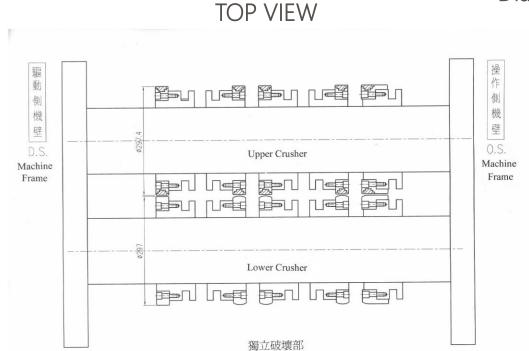

#### INDEPENDENT CREASER SECTION

• Independent creaser. • Helpful for accuracy folding of double wall sheet board.

#### INDEPENDENT CREASER SECTION

Diameter of upper independent creaser 297.4mm

Diameter of lower independent creaser 297mm

- Big creaser avoid fish tailing avoid low material board damage
  - reduce fish tailing, overlap, gap issue and creaser line adjust time