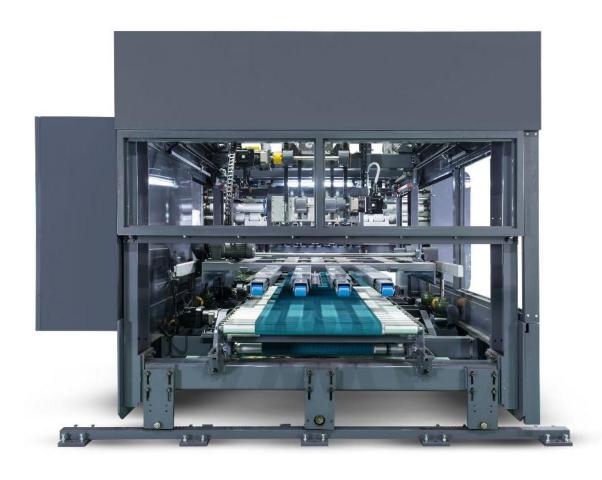

#### **COUNTER EJECTOR SECTION**

QS Servo Control System for quick setting position and smooth motion.

Top loading system for receiving and stacking boxes

Accurate Counting
Box Quantity and
Eject Bundle of Boxes

#### COUNTER EJECTOR SECTION