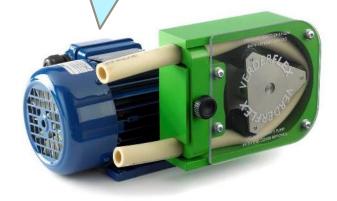

Creasing by QS Servo Control
  - 4. Accurate Die-Cutting by **QS Servo Control**
  - 5. Stable Folding by **QS Servo Control**
  - 6. Stable Counter Ejector Movement by QS Servo Control



## FEEDER SECTION







#### FEEDER SECTION

automatically adjust by

order size





A Rubber Pull Roll and a Metal Pull Roll Design to prevent sheet board crush Feeding stroke

#### Automatic Vacuum Damper System







- 1. Automatically select Best damper Zone when running different orders.
- 2. Four groups of different damper sizes for multiple orders.
- 3. Automatically Vacuum Damper System available on every QS Series machine.

# Automatic Vacuum Damper System





Big Sheet

Small Sheet

#### PRINTER SECTION







#### PRINTEFR SECTION





Peristaltic pump for stable ink viscosity and flow.









## CHANGING OF PRINTING DIE



Motorized reel rod lock and release for mounting stereo by push button without hand tool.

Anilox Roll Cover for Safety operation.

#### PRINTING REGISTER DATA







• Flute: B

• Blank size: L700mm x W1500mm

Material: K220 X SCP120XK220

Speed: 260 sheet / min

• 2 color (print to print)



#### PRINTER UNIT INK LOSS







## Auto-Wash System







# Anilox Roll Quick change For only half hour









## **CREASER SLOTTER SECTION**







# **CREASER SLOTTER SECTION**







## **CREASER SLOTTER SECTION**









#### INDEPENDENT CREASER SECTION









• Independent creaser. • Helpful for accuracy folding of double wall sheet board.

#### INDEPENDENT CREASER SECTION





Diameter of upper independent creaser 297.4mm





Diameter of lower ind