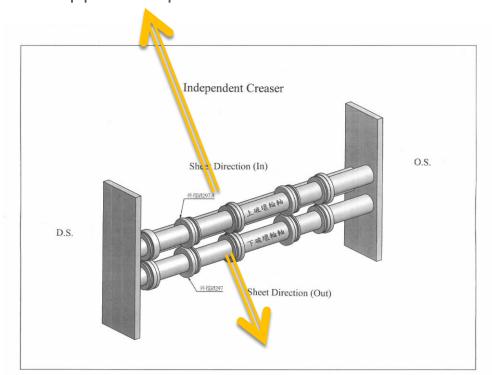

#### INDEPENDENT CREASER SECTION

• Independent creaser. • Helpful for accuracy folding of double wall sheet board.

#### INDEPENDENT CREASER SECTION

Diameter of upper independent creaser 297.4mm

Diameter of lower independent creaser 297mm

- Big creaser avoid fish tailing avoid low material board damage
  - reduce fish tailing, overlap, gap issue and creaser line adjust time