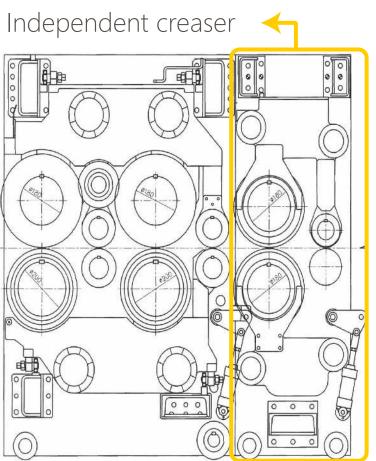

#### INDEPENDENT CREASER SECTION

• Independent creaser. • Helpful for accuracy folding of double wall sheet board.

#### INDEPENDENT CREASER SECTION

Diameter of upper independent creaser 297.4mm

Diameter of lower independent creaser 297mm

- Big creaser avoid fish tailing avoid low material board damage
  - reduce fish tailing, overlap, gap issue and creaser line adjust time