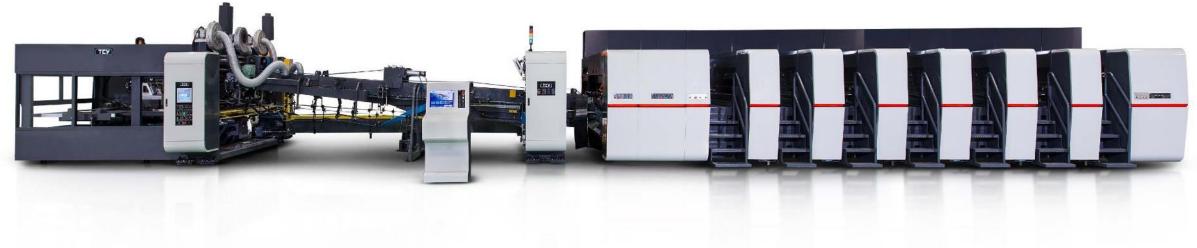

#### High Speed Flexo Folder Gluer

Machine Size: 1200mm x 2750mm

Speed: MAX 260 Sheet/per minute Control: **Full Servo Motor Drive** Operation: Nonstop Order Change Precision: Printing Tolerance 0.7mm

QS - 1227

#### High Speed Flexo Folder Gluer

Machine Size: 1200mm x 2750mm

Speed: MAX 260 Sheet/per minute Control: **Full Servo Motor Drive** Operation: Nonstop Order Change Precision: Printing Tolerance 0.7mm

TCY MACHINERY MFG. CO., LTD.