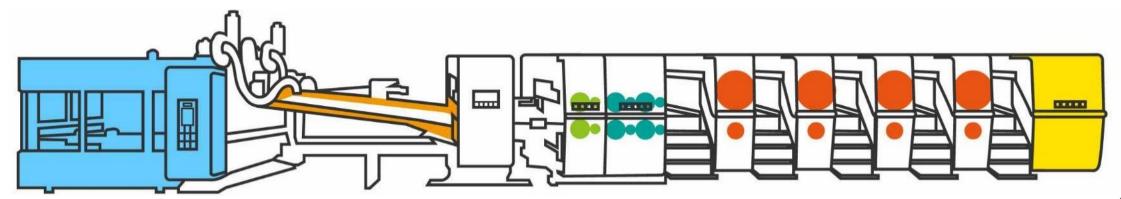

## FEEDER SECTION

#### FEEDER SECTION

automatically adjust by

order size

A Rubber Pull Roll and a Metal Pull Roll Design to prevent sheet board crush Feeding stroke

#### PRINTER SECTION

## **CREASER SLOTTER SECTION**

# **CREASER SLOTTER SECTION**

#### **COUNTER EJECTOR SECTION**

QS Servo Control System for quick setting position and smooth motion.

Top loading system for receiving and stacking boxes

Accurate Counting
Box Quantity and
Eject Bundle of Boxes

#### COUNTER EJECTOR SECTION