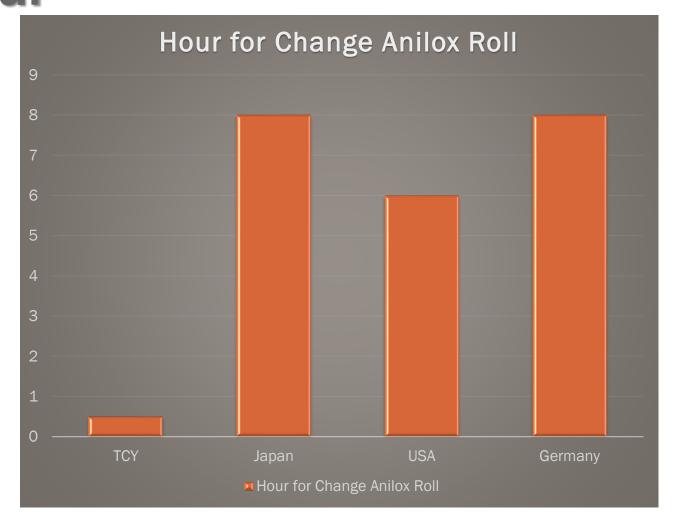

er Zone when running different orders.
- 2. Four groups of different damper sizes for multiple orders.
- 3. Automatically Vacuum Damper System available on every QS Series machine.

# Automatic Vacuum Damper System





Big Sheet

Small Sheet

#### PRINTER SECTION







#### PRINTEFR SECTION





Peristaltic pump for stable ink viscosity and flow.









## CHANGING OF PRINTING DIE



Motorized reel rod lock and release for mounting stereo by push button without hand tool.

Anilox Roll Cover for Safety operation.

#### PRINTING REGISTER DATA







• Flute: B

• Blank size: L700mm x W1500mm

Material: K220 X SCP120XK220

Speed: 260 sheet / min

• 2 color (print to print)



#### PRINTER UNIT INK LOSS







## Auto-Wash System







# Anilox Roll Quick change For only half hour









## **CREASER SLOTTER SECTION**







# **CREASER SLOTTER SECTION**







## **CREASER SLOTTER SECTION**









#### INDEPENDENT CREASER SECTION









• Independent creaser. • Helpful for accuracy folding of double wall sheet board.

#### INDEPENDENT CREASER SECTION





Diameter of upper independent creaser 297.4mm





Diameter of lower independent creaser 297mm

- Big creaser avoid fish tailing avoid low material board damage
  - reduce fish tailing, overlap, gap issue and creaser line adjust time

#### ROTARY DIE CUTTER SECTION













Sheet inclined detector equipped in folding section to detect sheet skewed

FOR ACCURATE FOLDING GAP AND ELIMINATE FISH TAILING





















#### **COUNTER EJECTOR SECTION**





QS Servo Control System for quick setting position and