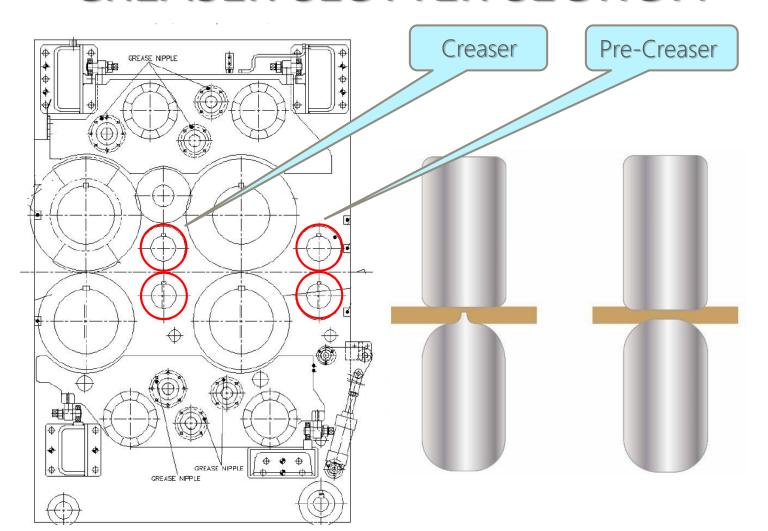

#### INDEPENDENT CREASER SECTION

• Independent creaser. • Helpful for accuracy folding of double wall sheet board.

#### INDEPENDENT CREASER SECTION

Diameter of upper independent creaser 297.4mm

Diameter of lower independent creaser 297mm

- Big creaser avoid fish tailing avoid low material board damage
  - reduce fish tailing, overlap, gap issue and creaser line adjust time