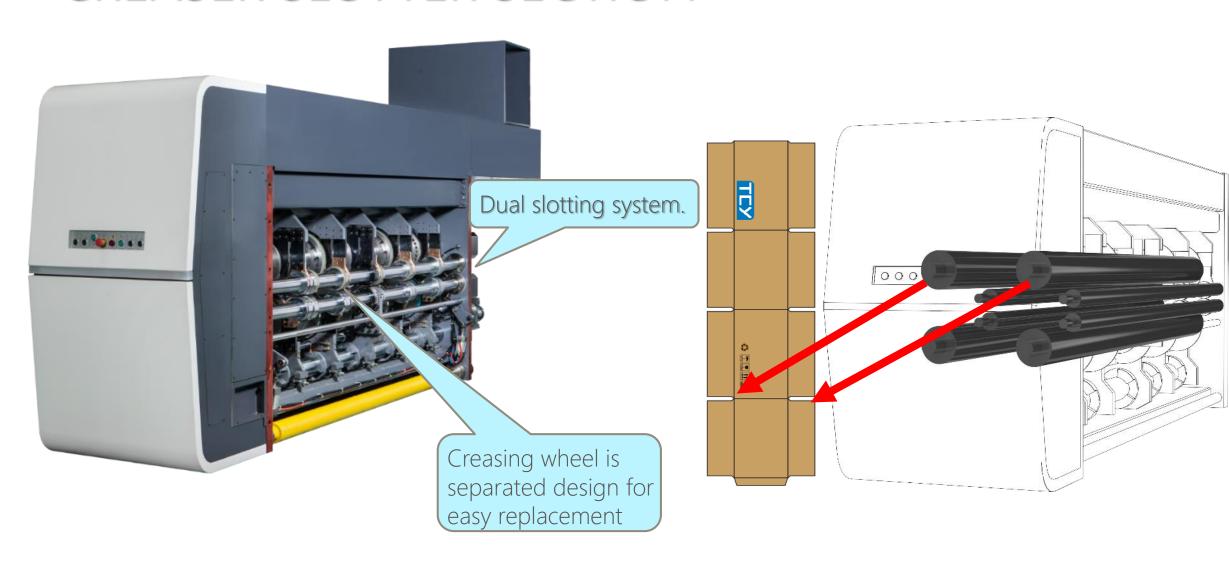

- 2. Four groups of different damper sizes for multiple orders.
- 3. Automatically Vacuum Damper System available on every QS Series machine.

# Automatic Vacuum Damper System





Big Sheet

Small Sheet

#### PRINTER SECTION







#### PRINTEFR SECTION





Peristaltic pump for stable ink viscosity and flow.









## CHANGING OF PRINTING DIE



Motorized reel rod lock and release for mounting stereo by push button without hand tool.

Anilox Roll Cover for Safety operation.

#### PRINTING REGISTER DATA







• Flute: B

• Blank size: L700mm x W1500mm

Material: K220 X SCP120XK220

Speed: 260 sheet / min

• 2 color (print to print)



#### PRINTER UNIT INK LOSS







## Auto-Wash System







# Anilox Roll Quick change For only half hour









## **CREASER SLOTTER SECTION**







# **CREASER SLOTTER SECTION**







## **CREASER SLOTTER SECTION**









#### INDEPENDENT CREASER SECTION









• Independent creaser. • Helpful for accuracy folding of double wall sheet board.

#### INDEPENDENT CREASER SECTION





Diameter of upper independent creaser 297.4mm





Diameter of lower independent creaser 297mm

- Big creaser avoid fish tailing avoid low material board damage
  - reduce fish tailing, overlap, gap issue and creaser line adjust time

#### ROTARY DIE CUTTER SECTION













Sheet inclined detector equipped in folding section to detect sheet skewed

FOR ACCURATE FOLDING GAP AND ELIMINATE FISH TAILING





















#### **COUNTER EJECTOR SECTION**





QS Servo Control System for quick setting position and smooth motion.

Top loading system fo