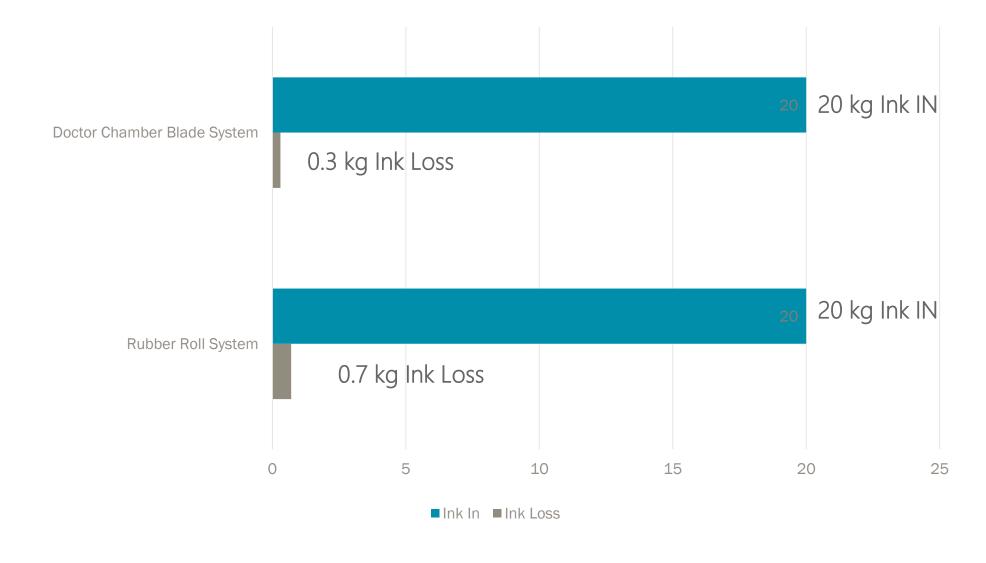

ke

#### Automatic Vacuum Damper System







- 1. Automatically select Best damper Zone when running different orders.
- 2. Four groups of different damper sizes for multiple orders.
- 3. Automatically Vacuum Damper System available on every QS Series machine.

# Automatic Vacuum Damper System





Big Sheet

Small Sheet

#### PRINTER SECTION







#### PRINTEFR SECTION





Peristaltic pump for stable ink viscosity and flow.









## CHANGING OF PRINTING DIE



Motorized reel rod lock and release for mounting stereo by push button without hand tool.

Anilox Roll Cover for Safety operation.

#### PRINTING REGISTER DATA







• Flute: B

• Blank size: L700mm x W1500mm

Material: K220 X SCP120XK220

Speed: 260 sheet / min

• 2 color (print to print)



#### PRINTER UNIT INK LOSS







## Auto-Wash System







# Anilox Roll Quick change For only half hour









## **CREASER SLOTTER SECTION**







# **CREASER SLOTTER SECTION**







## **CREASER SLOTTER SECTION**









#### INDEPENDENT CREASER SECTION









• Independent creaser. • Helpful for accuracy folding of double wall sheet board.

#### INDEPENDENT CREASER SECTION





Diameter of upper independent creaser 297.4mm





Diameter of lower independent creaser 297mm

- Big creaser avoid fish tailing avoid low material board damage
  - reduce fish tailing, overlap, gap issue and creaser line adjust time

#### ROTARY DIE CUTTER SECTION













Sheet inclined detector equipped in folding section to detect sheet skewed

FOR ACCURATE FOLDING GAP AND ELIMINATE FISH TAILING





















#### **COU