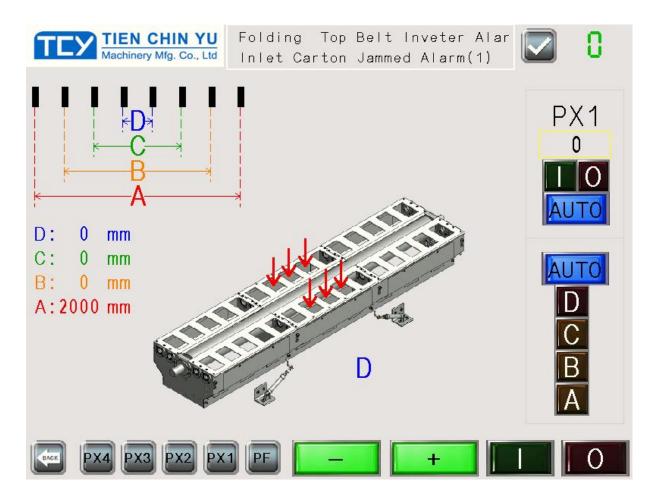

#### FEEDER SECTION

automatically adjust by

order size

A Rubber Pull Roll and a Metal Pull Roll Design to prevent sheet board crush Feeding stroke