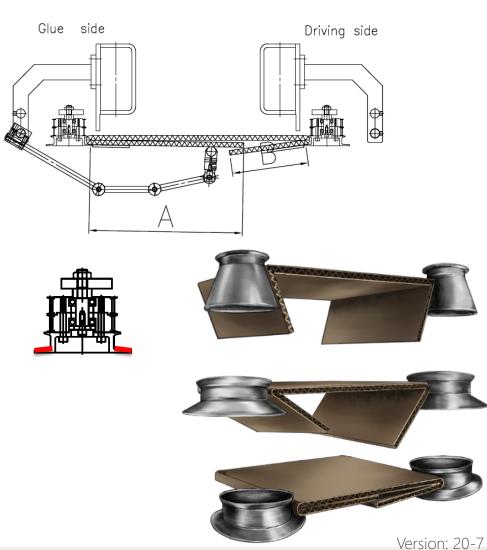

K LOSS







## Auto-Wash System







# Anilox Roll Quick change For only half hour









## **CREASER SLOTTER SECTION**







# **CREASER SLOTTER SECTION**







## **CREASER SLOTTER SECTION**









#### INDEPENDENT CREASER SECTION









• Independent creaser. • Helpful for accuracy folding of double wall sheet board.

#### INDEPENDENT CREASER SECTION





Diameter of upper independent creaser 297.4mm





Diameter of lower independent creaser 297mm

- Big creaser avoid fish tailing avoid low material board damage
  - reduce fish tailing, overlap, gap issue and creaser line adjust time

#### ROTARY DIE CUTTER SECTION













Sheet inclined detector equipped in folding section to detect sheet skewed

FOR ACCURATE FOLDING GAP AND ELIMINATE FISH TAILING





















#### **COUNTER EJECTOR SECTION**





QS Servo Control System for quick setting position and smooth motion.

Top loading system for receiving and stacking boxes



Accurate Counting
Box Quantity and
Eject Bundle of Boxes

#### COUNTER EJECTOR SECTION







#### CYCLE TIME PER MINUTE



# NEW!! TCY QS SmartTech





- Easy, Fast & Fashion
- 3D Display



TIEN CHIN YU

Machinery Mfg. Co., Ltd





#### EASY MAINTENANCE DESIGN



• Remote connection service



• TCY QS SmartTech Troubleshoot Guidance



Maintenance Request

TCY QS SmartTech
 Maintenance Reminder

#### SET UP TIME CHART





#### QS-1227 Production









Set up 2min Operator 2 persons Output 15600 sheet/hour

# PSE 247

AVAILABLE FOR THE OTHER MACHINE SIZE:\

#### High Speed Flexo Folder Gluer

Machine Size: 1200mm x 275