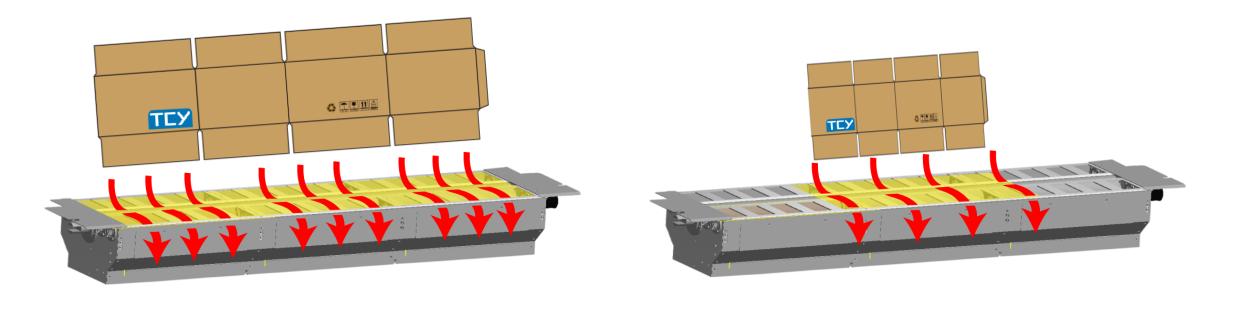

#### Automatic Vacuum Damper System

- 1. Automatically select Best damper Zone when running different orders.
- 2. Four groups of different damper sizes for multiple orders.
- 3. Automatically Vacuum Damper System available on every QS Series machine.

# Automatic Vacuum Damper System

Big Sheet

Small Sheet