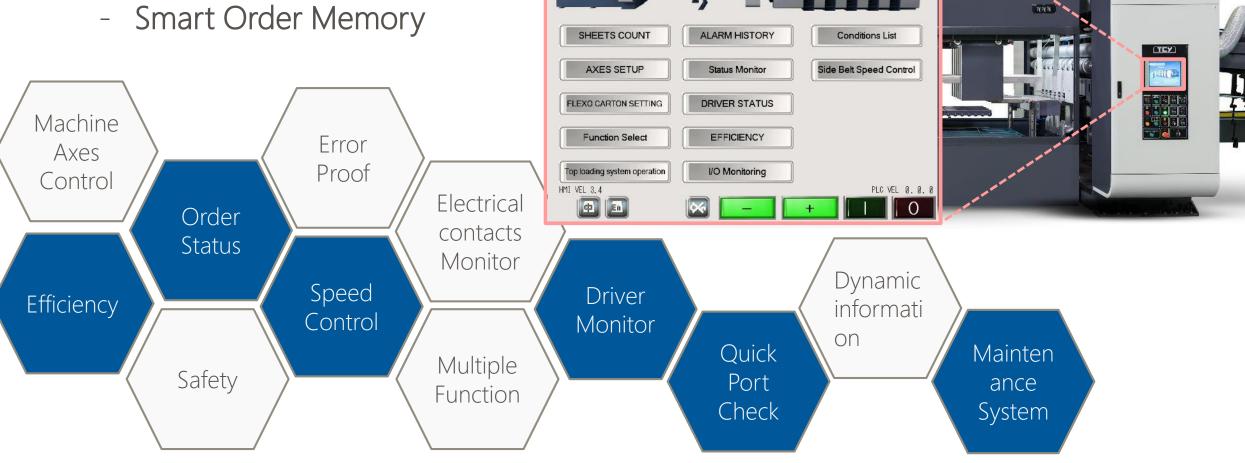

# QS SERVO CONTROL SYSTEM

- TAIWAN First & Only Full Independent Servo Drive System
- Every SHEET is ALL control BY QS SERVO CONTROL SYSTEM:
  - 1. Accurate Feeding by QS Servo Control
  - 2. Accurate Printing by QS Servo Control
  - 3. Accurate Slotting and Creasing by QS Servo Control
  - 4. Accurate Die-Cutting by **QS Servo Control**
  - 5. Stable Folding by **QS Servo Control**
  - 6. Stable Counter Ejector Movement by QS Servo Control

#### EASY MAINTENANCE DESIGN

• Remote connection service

• TCY QS SmartTech Troubleshoot Guidance

Maintenance Request

TCY QS SmartTech
 Maintenance Reminder