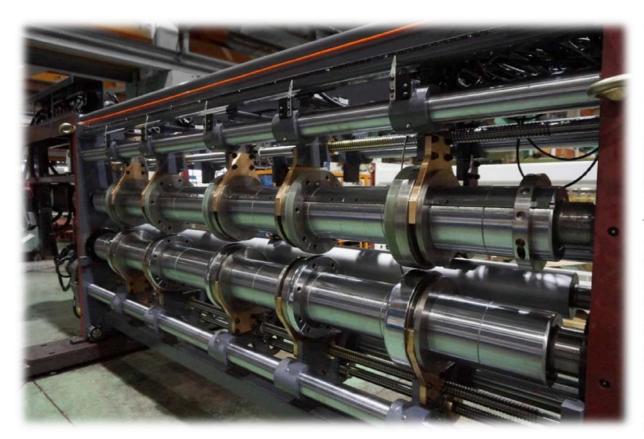

every QS Series machine.

# Automatic Vacuum Damper System





Big Sheet

Small Sheet

#### PRINTER SECTION







#### PRINTEFR SECTION





Peristaltic pump for stable ink viscosity and flow.









## CHANGING OF PRINTING DIE



Motorized reel rod lock and release for mounting stereo by push button without hand tool.

Anilox Roll Cover for Safety operation.

#### PRINTING REGISTER DATA







• Flute: B

• Blank size: L700mm x W1500mm

Material: K220 X SCP120XK220

Speed: 260 sheet / min

• 2 color (print to print)



#### PRINTER UNIT INK LOSS







## Auto-Wash System







# Anilox Roll Quick change For only half hour









## **CREASER SLOTTER SECTION**







# **CREASER SLOTTER SECTION**







## **CREASER SLOTTER SECTION**









#### INDEPENDENT CREASER SECTION









• Independent creaser. • Helpful for accuracy folding of double wall sheet board.

#### INDEPENDENT CREASER SECTION





Diameter of upper independent creaser 297.4mm





Diameter of lower independent creaser 297mm

- Big creaser avoid fish tailing avoid low material board damage
  - reduce fish tailing, overlap, gap issue and creaser line adjust time

#### ROTARY DIE CUTTER SECTION













Sheet inclined detector equipped in folding section to detect sheet skewed

FOR ACCURATE FOLDING GAP AND ELIMINATE FISH TAILING





















#### **COUNTER EJECTOR SECTION**





QS Servo Control System for quick setting position and smooth motion.

Top loading system for receiving and stacking boxes



Accurate Counting
Box Quantity and
Eject Bundle of Boxes

#### COUNTER EJECTOR SECT