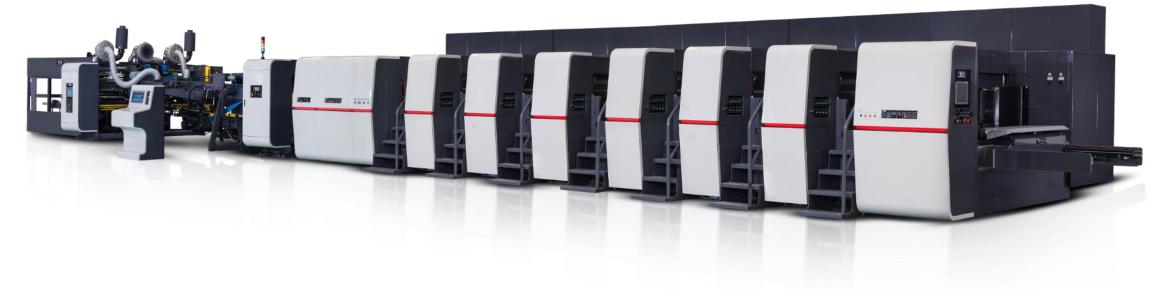

#### High Speed Flexo Folder Gluer

Machine Size: 1200mm x 2750mm

Speed: MAX 260 Sheet/per minute Control: **Full Servo Motor Drive** Operation: Nonstop Order Change Precision: Printing Tolerance 0.7mm

QS - 1227

**Essential Features** 

- Fast set-up and non-stop order change maximizes productivity.
- Consistent and quality boxes produce at fast speed.
- TCY SmartTech PC & HMI based control for easy operation.
- Remote diagnostics via ethernet or phone.
- Available as a Rotary Die Cutter or Flexo Folder Gluer.

#### **Essential Features**

Fast Setup Fast Operation

Non-Stop Order Change

Easy Maintenance

Full Independent Servo Drive

| REF.  | Model No. : <b>QS-1227</b>          | INLINE |      |
|-------|-------------------------------------|--------|------|
|       | Machine Size: 1200 X 2750 (MM)      | MIN.   | MAX. |
| A     | FINISHED BLANK                      | 755    | 2700 |
| В     | PRINTING SURFACE LENGTH             |        | 2630 |
| C1=C2 | PANEL(SMALL)                        | 100    | 950  |
| D1=D2 | PANEL(LARGE)                        | 175    | 950  |
| D1+C2 | TWO PANEL (SMALL+LARGE)             | 360    | 1325 |
| E     | GLUE LAP WIDTH                      | 35     | 50   |
| F     | BOX HEIGHT                          | 90     |      |
| G     | SHEET WIDTH (standard regular feed) | 310    | 1100 |
|       | SHEET WIDTH (skip feed)             |        | 1200 |
|       | MAX. MACHINE SPEED (SHEETS/MIN)     |        | 260  |