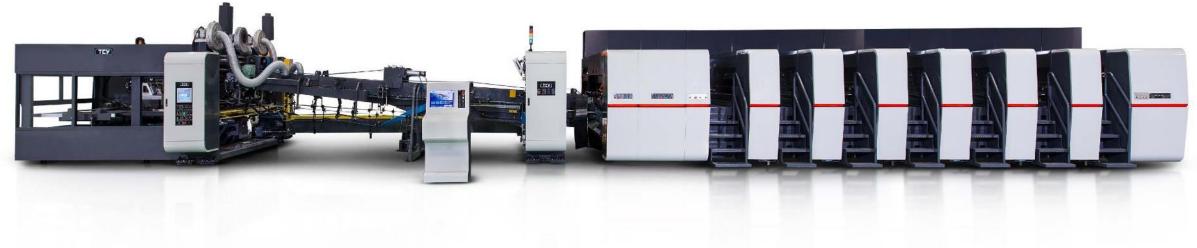

#### High Speed Flexo Folder Gluer

Machine Size: 1200mm x 2750mm

Speed: MAX 260 Sheet/per minute Control: **Full Servo Motor Drive** Operation: Nonstop Order Change Precision: Printing Tolerance 0.7mm

QS - 1227

**Essential Features** 

- Fast set-up and non-stop order change maximizes productivity.
- Consistent and quality boxes produce at fast speed.
- TCY SmartTech PC & HMI based control for easy operation.
- Remote diagnostics via ethernet or phone.
- Available as a Rotary Die Cutter or Flexo Folder Gluer.

#### **Essential Features**

Fast Setup Fast Operation

Non-Stop Order Change

Easy Maintenance

Full Independent Servo Drive

| REF.  | Model No. : <b>QS-1227</b>          | INLINE |      |
|-------|-------------------------------------|--------|------|
|       | Machine Size: 1200 X 2750 (MM)      | MIN.   | MAX. |
| A     | FINISHED BLANK                      | 755    | 2700 |
| В     | PRINTING SURFACE LENGTH             |        | 2630 |
| C1=C2 | PANEL(SMALL)                        | 100    | 950  |
| D1=D2 | PANEL(LARGE)                        | 175    | 950  |
| D1+C2 | TWO PANEL (SMALL+LARGE)             | 360    | 1325 |
| E     | GLUE LAP WIDTH                      | 35     | 50   |
| F     | BOX HEIGHT                          | 90     |      |
| G     | SHEET WIDTH (standard regular feed) | 310    | 1100 |
|       | SHEET WIDTH (skip feed)             |        | 1200 |
|       | MAX. MACHINE SPEED (SHEETS/MIN)     |        | 260  |