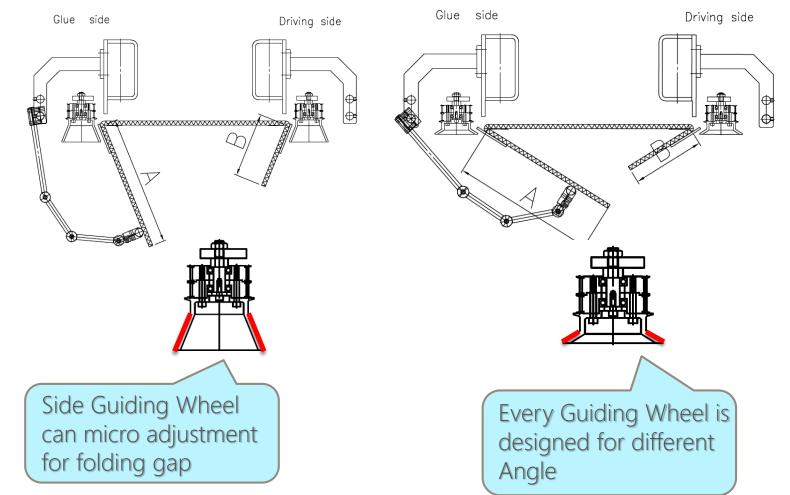

INK LOSS







## Auto-Wash System







# Anilox Roll Quick change For only half hour









## **CREASER SLOTTER SECTION**







# **CREASER SLOTTER SECTION**







## **CREASER SLOTTER SECTION**









#### INDEPENDENT CREASER SECTION









• Independent creaser. • Helpful for accuracy folding of double wall sheet board.

#### INDEPENDENT CREASER SECTION





Diameter of upper independent creaser 297.4mm





Diameter of lower independent creaser 297mm

- Big creaser avoid fish tailing avoid low material board damage
  - reduce fish tailing, overlap, gap issue and creaser line adjust time

#### ROTARY DIE CUTTER SECTION













Sheet inclined detector equipped in folding section to detect sheet skewed

FOR ACCURATE FOLDING GAP AND ELIMINATE FISH TAILING





















#### **COUNTER EJECTOR SECTION**





QS Servo Control System for quick setting position and smooth motion.

Top loading system for receiving and stacking boxes



Accurate Counting
Box Quantity and
Eject Bundle of Boxes

#### COUNTER EJECTOR SECTION







#### CYCLE TIME PER MINUTE



# NEW!! TCY QS SmartTech





- Easy, Fast & Fashion
- 3D Display



TIEN CHIN YU

Machinery Mfg. Co., Ltd





#### EASY MAINTENANCE DESIGN



• Remote connection service



• TCY QS SmartTech Troubleshoot Guidance



Maintenance Request

TCY QS SmartTech
 Maintenance Reminder

#### SET UP TIME CHART





#### QS-1227 Production









Set up 2min Operator 2 persons Output 15600 sheet/hour

# PSE 247

AVAILABLE FOR THE OTHER MACHINE SIZE:\

#### High Speed Flexo Folder Gluer

Machine Size: 1200mm x 2