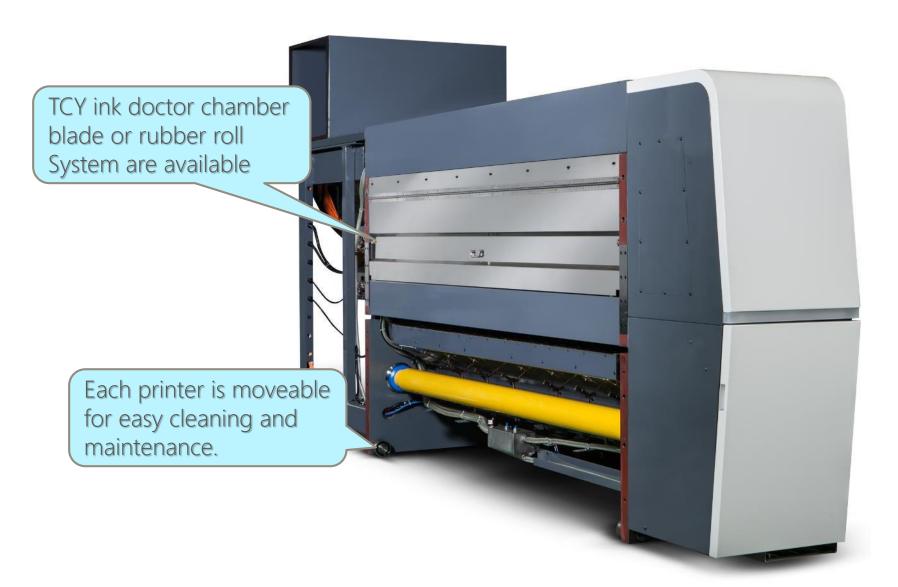

#### PRINTER SECTION

#### PRINTEFR SECTION

Peristaltic pump for stable ink viscosity and flow.

## CHANGING OF PRINTING DIE

Motorized reel rod lock and release for mounting stereo by push button without hand tool.

Anilox Roll Cover for Safety operation.