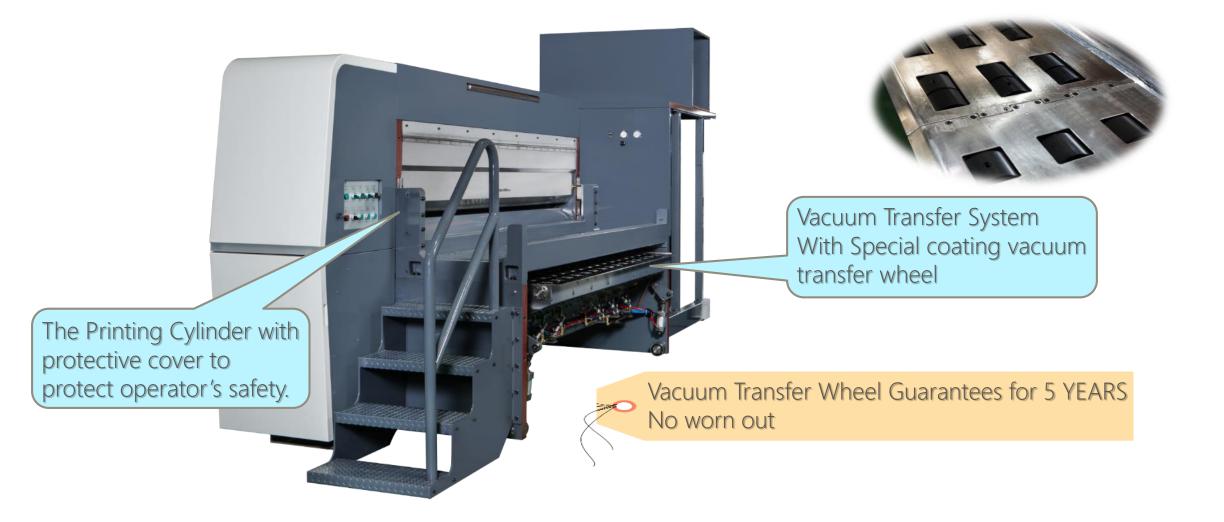

## CHANGING OF PRINTING DIE

Motorized reel rod lock and release for mounting stereo by push button without hand tool.

Anilox Roll Cover for Safety operation.