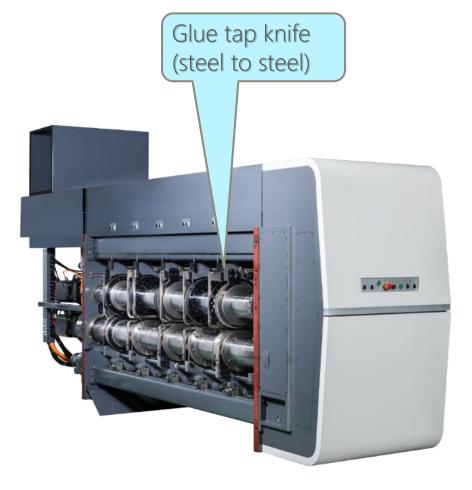

ically Vacuum Damper System available on every QS Series machine.

# Automatic Vacuum Damper System





Big Sheet

Small Sheet

#### PRINTER SECTION







#### PRINTEFR SECTION





Peristaltic pump for stable ink viscosity and flow.









## CHANGING OF PRINTING DIE



Motorized reel rod lock and release for mounting stereo by push button without hand tool.

Anilox Roll Cover for Safety operation.

#### PRINTING REGISTER DATA







• Flute: B

• Blank size: L700mm x W1500mm

Material: K220 X SCP120XK220

Speed: 260 sheet / min

• 2 color (print to print)



#### PRINTER UNIT INK LOSS







## Auto-Wash System







# Anilox Roll Quick change For only half hour









## **CREASER SLOTTER SECTION**







# **CREASER SLOTTER SECTION**







## **CREASER SLOTTER SECTION**









#### INDEPENDENT CREASER SECTION









• Independent creaser. • Helpful for accuracy folding of double wall sheet board.

#### INDEPENDENT CREASER SECTION





Diameter of upper independent creaser 297.4mm





Diameter of lower independent creaser 297mm

- Big creaser avoid fish tailing avoid low material board damage
  - reduce fish tailing, overlap, gap issue and creaser line adjust time

#### ROTARY DIE CUTTER SECTION













Sheet inclined detector equipped in folding section to detect sheet skewed

FOR ACCURATE FOLDING GAP AND ELIMINATE FISH TAILING





















#### **COUNTER EJECTOR SECTION**





QS Servo Control System for quick setting position and smooth motion.

Top loading system for receiving and stacking boxes



Accurate Counting
Box Quantity and
Eject Bu