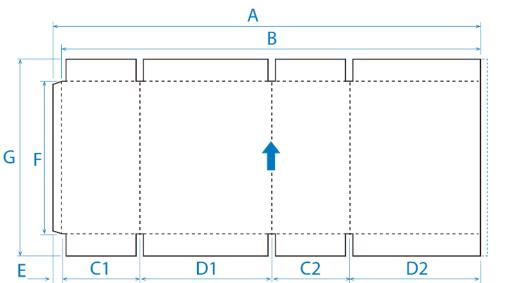

#### **Essential Features**

Fast Setup Fast Operation

Non-Stop Order Change

Easy Maintenance

Full Independent Servo Drive

| REF.  | Model No. : <b>QS-1227</b>          | INLINE |      |
|-------|-------------------------------------|--------|------|
|       | Machine Size: 1200 X 2750 (MM)      | MIN.   | MAX. |
| A     | FINISHED BLANK                      | 755    | 2700 |
| В     | PRINTING SURFACE LENGTH             |        | 2630 |
| C1=C2 | PANEL(SMALL)                        | 100    | 950  |
| D1=D2 | PANEL(LARGE)                        | 175    | 950  |
| D1+C2 | TWO PANEL (SMALL+LARGE)             | 360    | 1325 |
| E     | GLUE LAP WIDTH                      | 35     | 50   |
| F     | BOX HEIGHT                          | 90     |      |
| G     | SHEET WIDTH (standard regular feed) | 310    | 1100 |
|       | SHEET WIDTH (skip feed)             |        | 1200 |
|       | MAX. MACHINE SPEED (SHEETS/MIN)     |        | 260  |