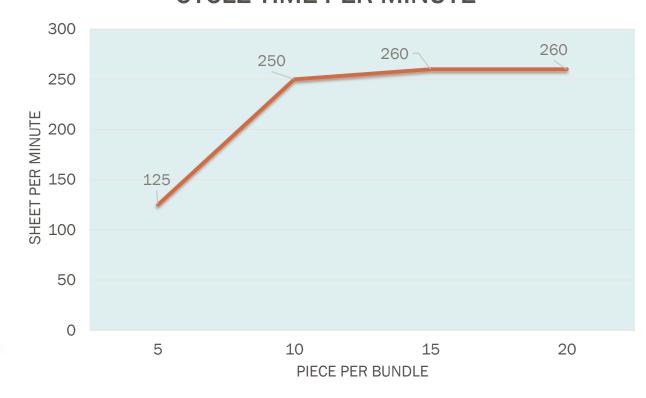

r accuracy folding of double wall sheet board.

#### INDEPENDENT CREASER SECTION





Diameter of upper independent creaser 297.4mm





Diameter of lower independent creaser 297mm

- Big creaser avoid fish tailing avoid low material board damage
  - reduce fish tailing, overlap, gap issue and creaser line adjust time

#### ROTARY DIE CUTTER SECTION













Sheet inclined detector equipped in folding section to detect sheet skewed

FOR ACCURATE FOLDING GAP AND ELIMINATE FISH TAILING





















#### **COUNTER EJECTOR SECTION**





QS Servo Control System for quick setting position and smooth motion.

Top loading system for receiving and stacking boxes



Accurate Counting
Box Quantity and
Eject Bundle of Boxes

#### COUNTER EJECTOR SECTION







#### CYCLE TIME PER MINUTE



# NEW!! TCY QS SmartTech





- Easy, Fast & Fashion
- 3D Display



TIEN CHIN YU

Machinery Mfg. Co., Ltd





#### EASY MAINTENANCE DESIGN



• Remote connection service



• TCY QS SmartTech Troubleshoot Guidance



Maintenance Request

TCY QS SmartTech
 Maintenance Reminder

#### SET UP TIME CHART





#### QS-1227 Production









Set up 2min Operator 2 persons Output 15600 sheet/hour

# PSE 247

AVAILABLE FOR THE OTHER MACHINE SIZE:\

#### High Speed Flexo Folder Gluer

Machine Size: 1200mm x 2750mm

Speed: MAX 260 Sheet/per minute Control: **Full Servo Motor Drive** Operation: Nonstop Order Change Precision: Printing Tolerance 0.7mm



TCY MACHINERY MFG. CO., LTD.