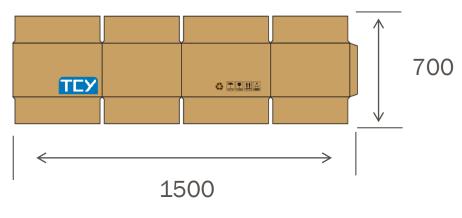

#### PRINTING REGISTER DATA

• Flute: B

• Blank size: L700mm x W1500mm

Material: K220 X SCP120XK220

Speed: 260 sheet / min

• 2 color (print to print)