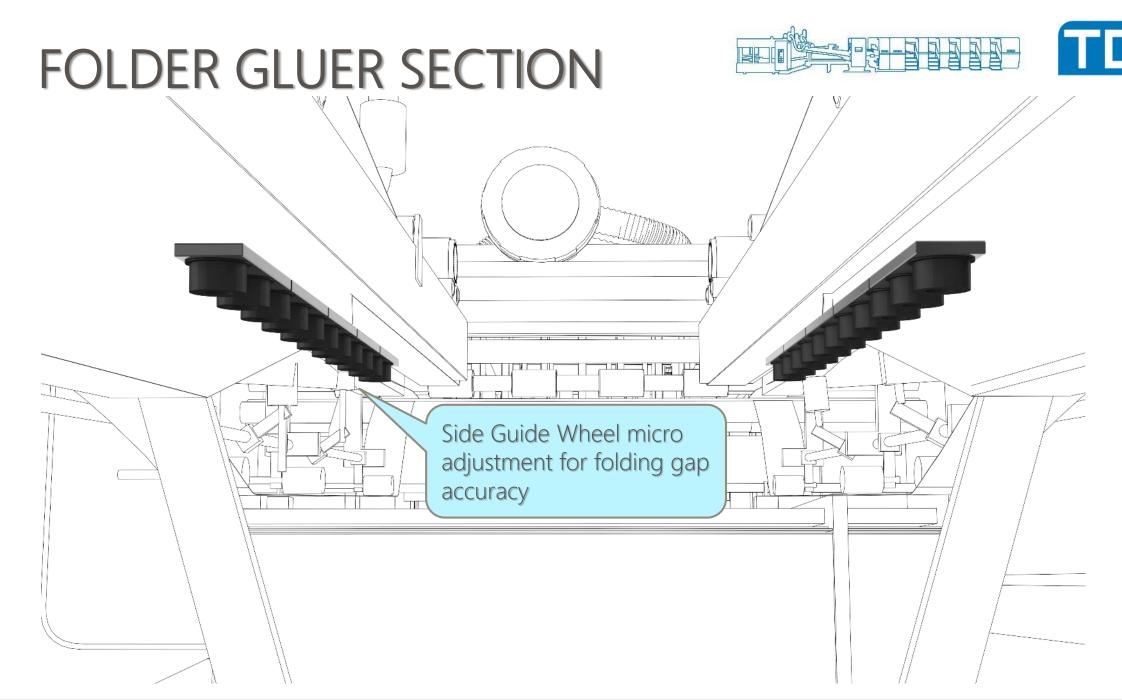

UNIT INK LOSS







## Auto-Wash System







# Anilox Roll Quick change For only half hour









## **CREASER SLOTTER SECTION**







# **CREASER SLOTTER SECTION**







## **CREASER SLOTTER SECTION**









#### INDEPENDENT CREASER SECTION









• Independent creaser. • Helpful for accuracy folding of double wall sheet board.

#### INDEPENDENT CREASER SECTION





Diameter of upper independent creaser 297.4mm





Diameter of lower independent creaser 297mm

- Big creaser avoid fish tailing avoid low material board damage
  - reduce fish tailing, overlap, gap issue and creaser line adjust time

#### ROTARY DIE CUTTER SECTION













Sheet inclined detector equipped in folding section to detect sheet skewed

FOR ACCURATE FOLDING GAP AND ELIMINATE FISH TAILING





















#### **COUNTER EJECTOR SECTION**





QS Servo Control System for quick setting position and smooth motion.

Top loading system for receiving and stacking boxes



Accurate Counting
Box Quantity and
Eject Bundle of Boxes

#### COUNTER EJECTOR SECTION







#### CYCLE TIME PER MINUTE



# NEW!! TCY QS SmartTech





- Easy, Fast & Fashion
- 3D Display



TIEN CHIN YU

Machinery Mfg. Co., Ltd





#### EASY MAINTENANCE DESIGN



• Remote connection service



• TCY QS SmartTech Troubleshoot Guidance



Maintenance Request

TCY QS SmartTech
 Maintenance Reminder

#### SET UP TIME CHART





#### QS-1227 Production









Set up 2min Operator 2 persons Output 15600 sheet/hour

# PSE 247

AVAILABLE FOR THE OTHER MACHINE SIZE:\

#### High Speed Flexo Folder Gluer

Machine Size: 1200