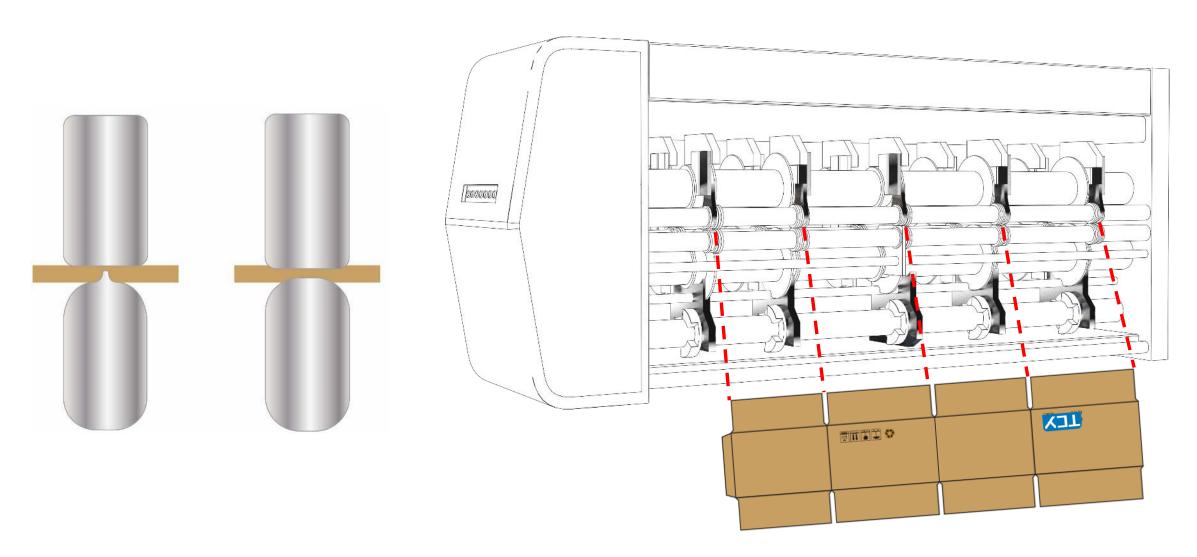

sizes for multiple orders.
- 3. Automatically Vacuum Damper System available on every QS Series machine.

# Automatic Vacuum Damper System





Big Sheet

Small Sheet

#### PRINTER SECTION







#### PRINTEFR SECTION





Peristaltic pump for stable ink viscosity and flow.









## CHANGING OF PRINTING DIE



Motorized reel rod lock and release for mounting stereo by push button without hand tool.

Anilox Roll Cover for Safety operation.

#### PRINTING REGISTER DATA







• Flute: B

• Blank size: L700mm x W1500mm

Material: K220 X SCP120XK220

Speed: 260 sheet / min

• 2 color (print to print)



#### PRINTER UNIT INK LOSS







## Auto-Wash System







# Anilox Roll Quick change For only half hour









## **CREASER SLOTTER SECTION**







# **CREASER SLOTTER SECTION**







## **CREASER SLOTTER SECTION**









#### INDEPENDENT CREASER SECTION









• Independent creaser. • Helpful for accuracy folding of double wall sheet board.

#### INDEPENDENT CREASER SECTION





Diameter of upper independent creaser 297.4mm





Diameter of lower independent creaser 297mm

- Big creaser avoid fish tailing avoid low material board damage
  - reduce fish tailing, overlap, gap issue and creaser line adjust time

#### ROTARY DIE CUTTER SECTION













Sheet inclined detector equipped in folding section to detect sheet skewed

FOR ACCURATE FOLDING GAP AND ELIMINATE FISH TAILING





















#### **COUNTER EJECTOR SECTION**





QS Servo Control System for quick setting position and smooth motion.

Top loading system for receiving and stacking boxes



Acc