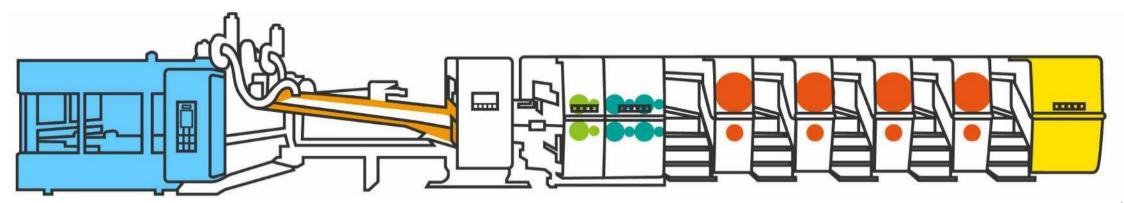

#### High Speed Flexo Folder Gluer

Machine Size: 660mm x 1800mm

Speed: MAX 400 Sheet/per minute Control: **Full Servo Motor Drive** Nonstop Order Change Operation: Printing Tolerance ± 0.7mm Precision:

QS - 618

## QS-618

Fast Setup Fast Operation

Non-Stop Order Change

Easy Maintenance

Full Independent Servo Drive

| REF.  | Model No.: QS-618                    | INLINE |      |
|-------|--------------------------------------|--------|------|
|       | Machine Size: 660 X 1800 (MM)        | MIN.   | MAX. |
| А     | FINISHED BLANK<br>** MAXIMUM FOR B+E | 475    | 1800 |
| В     | PRINTING SURFACE LENGTH              |        | 1750 |
| C1=C2 | PANEL(SMALL)                         | 70     | 771  |
| D1=D2 | PANEL(LARGE)                         | 115    | 821  |
| D1+C2 | TWO PANEL (SMALL+LARGE)              | 220    | 881  |
| Е     | GLUE LAP WIDTH                       | 35     | 38   |
| F     | BOX HEIGHT                           | 80     |      |
| G     | SHEET WIDTH (standard regular feed)  | 220    | 633  |
|       | SHEET WIDTH (skip feed)              |        | 660  |
|       | MAX. MACHINE SPEED (SHEETS/MIN)      |        | 400  |

### QS SERVO CONTROL SYSTEM

- TAIWAN First & Only Full Independent Servo Drive System
- Every SHEET is ALL control BY QS SERVO CONTROL SYSTEM:
  - 1. Accurate Feeding by QS Servo Control
  - 2. Accurate Printing by QS Servo Control
  - 3. Accurate Slotting and Creasing by QS Servo Control
  - 4. Accurate Die-Cutting by QS Servo Control
  - 5. Stable Folding by **QS Servo Control**
  - 6. Stable Counter Ejector Movement by **QS Servo Control**