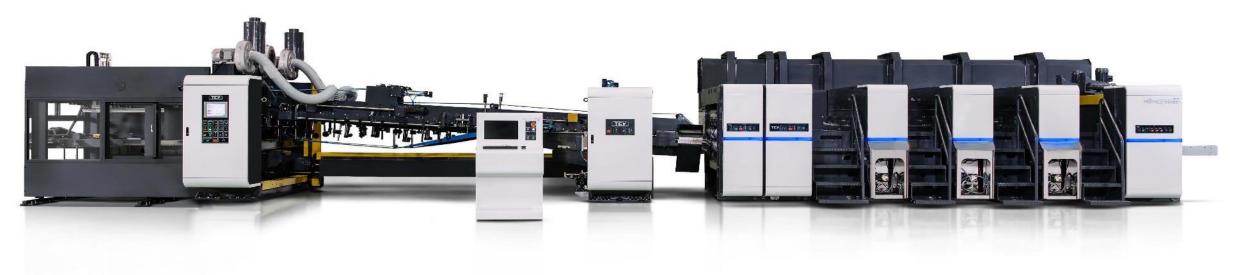

# 05-618

**AVAILABLE FOR THE OTHER MACHINE SIZE: WWW.TCY.COM** 

#### High Speed Flexo Folder Gluer

Machine Size: 660mm x 1800mm

Speed: MAX 400 Sheet/per minute Control: **Full Servo Motor Drive** Nonstop Order Change Operation: Printing Tolerance ± 0.7mm Precision:

QS - 618