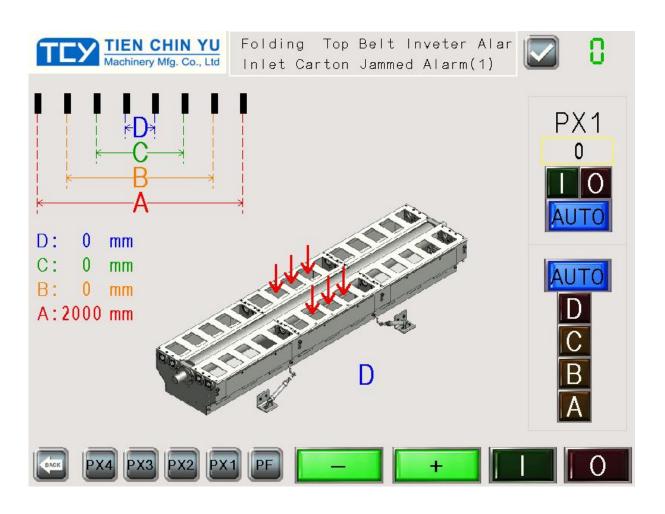

#### Automatic Vacuum Damper System

- 1. Automatically select Best damper Zone when running different orders.
- 2. Three groups of different damper zone for multiple orders.
- 3. Automatically Vacuum Damper System available on every QS Series machine.

#### Automatic Vacuum Damper System

Big Sheet

Small Sheet