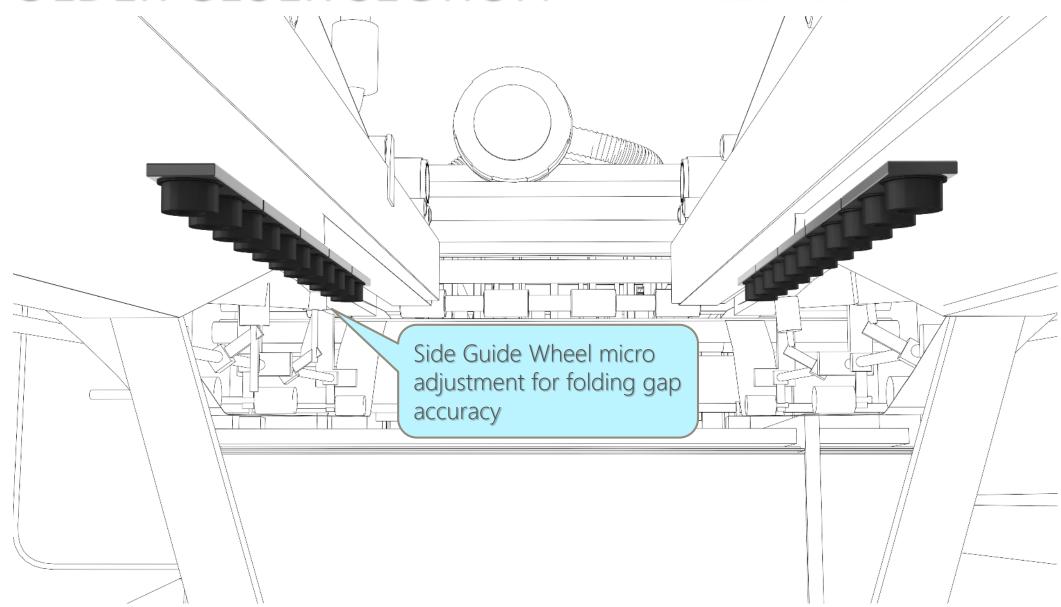

#### ROTARY DIE CUTTER SECTION

Anvil trimming and anvil drum synchronized drive

Option SerraPid mounting system

Sheet inclined detector equipped in folding section to detect sheet skewed

FOR ACCURATE FOLDING GAP AND ELIMINATE FISH TAILING