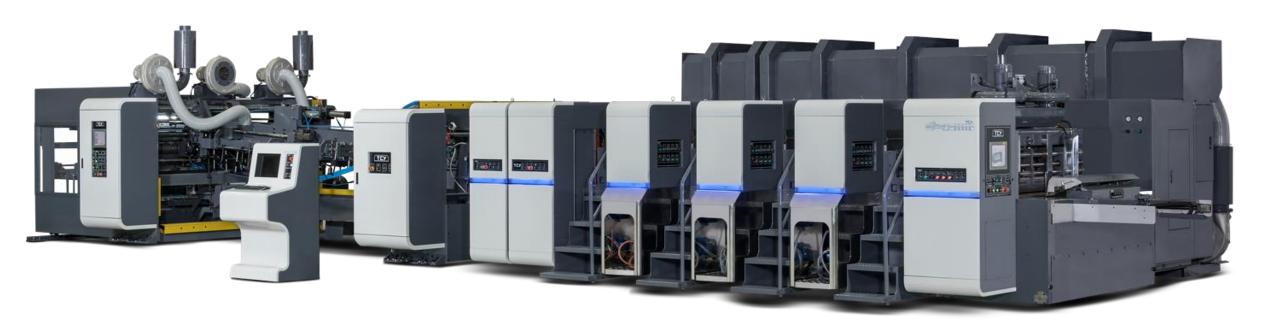

# 05-618

**AVAILABLE FOR THE OTHER MACHINE SIZE: WWW.TCY.COM** 

#### High Speed Flexo Folder Gluer

Machine Size: 660mm x 1800mm

Speed: MAX 400 Sheet/per minute Control: **Full Servo Motor Drive** Nonstop Order Change Operation: Printing Tolerance ± 0.7mm Precision:

TCY MACHINERY MFG. CO., LTD.