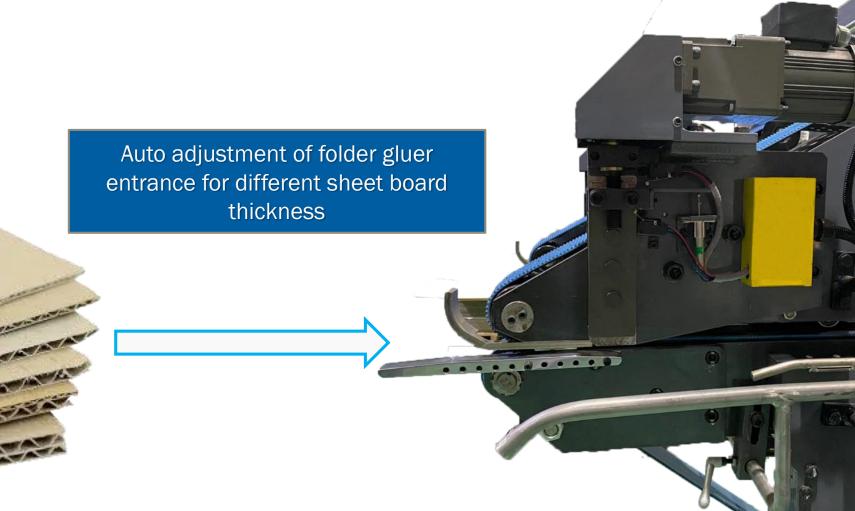

w.







#### CHANGING OF PRINTING DIE



Motorized reel rod lock and release for mounting stereo by push button without hand tool.

Anilox Roll Cover for Safety operation.

#### PRINTING REGISTER DATA







- Flute: B
- Blank size: L460mm x W1260mm
- Material: K220 X SCP120XK220
- Speed: 400 sheet / min
- 2 color ( print to print)



#### PRINTER UNIT INK LOSS







## Doctor Blade System







# Anilox Roll Quick change For only half hour









#### TWIN CREASER SLOTTER SECTION







#### TWIN CREASER SLOTTER SECTION







#### ROTARY DIE CUTTER SECTION









Anvil trimming and anvil drum synchronized drive

Option SerraPid mounting system







Sheet inclined detector equipped in folding section to detect sheet skewed

FOR ACCURATE FOLDING GAP AND ELIMINATE FISH TAILING

























#### **COUNTER EJECTOR SECTION**







#### CYCLE TIME PER MINUTE







#### EASY MAINTENANCE DESIGN



• Remote connection service



 TCY QS SmartTech Troubleshoot Guidance



TCY QS SmartTech
 Maintenance Reminder

Request

## NEW!! TCY QS SmartTech





- Easy, Fast & Fashion
- 3D Display
- Smart Order Memory



TIEN CHIN YU

Machinery Mfg. Co., Ltd

#### SET UP TIME CHART





#### QS-618 Production









Set up 2min Operator 2 persons Output 24000 sheet/hour

# 05-618

**AVAILABLE FOR THE OTHER MACHINE SIZE: WWW.TCY.COM** 

#### High Speed Flexo Folder Gluer

Machine Size: 660mm x 1800mm

Speed: MAX 400 Sheet/per minute Control: **Full Servo Motor Drive** Nonstop Order Change Operation: Printing Tolerance ± 0.7mm Precision:



TCY MACHINERY MFG. CO., LTD.