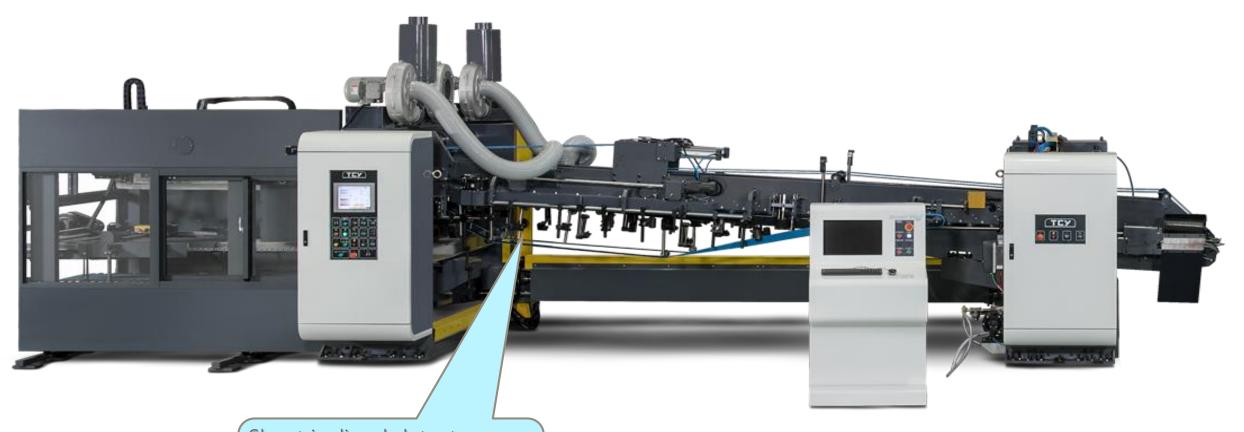

#### ROTARY DIE CUTTER SECTION

Anvil trimming and anvil drum synchronized drive

Option SerraPid mounting system

Sheet inclined detector equipped in folding section to detect sheet skewed

FOR ACCURATE FOLDING GAP AND ELIMINATE FISH TAILING