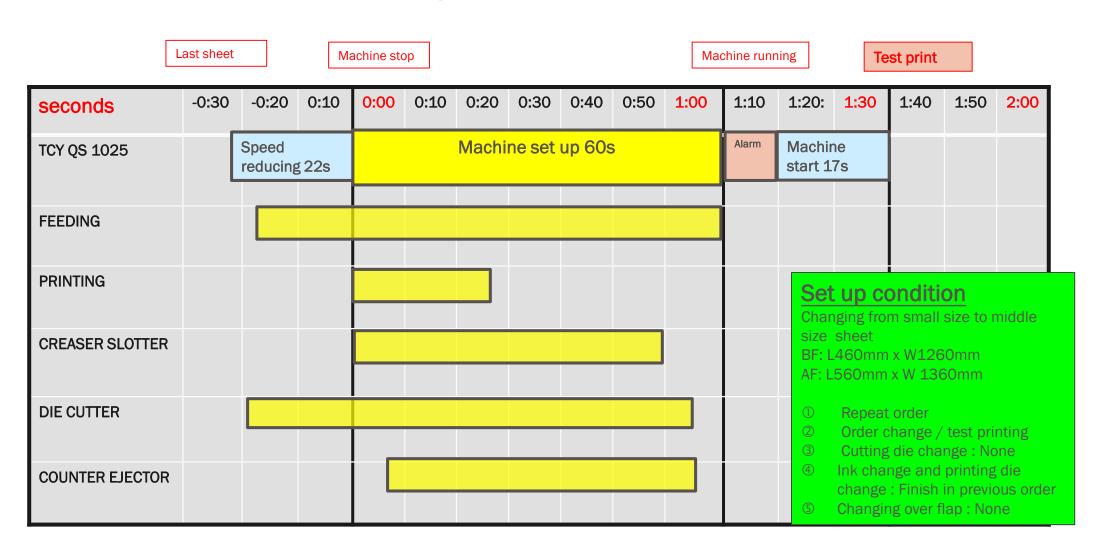

#### SET UP TIME CHART

#### PRINTING REGISTER DATA

- Flute: B
- Blank size: L460mm x W1260mm
- Material: K220 X SCP120XK220
- Speed: 400 sheet / min
- 2 color ( print to print)