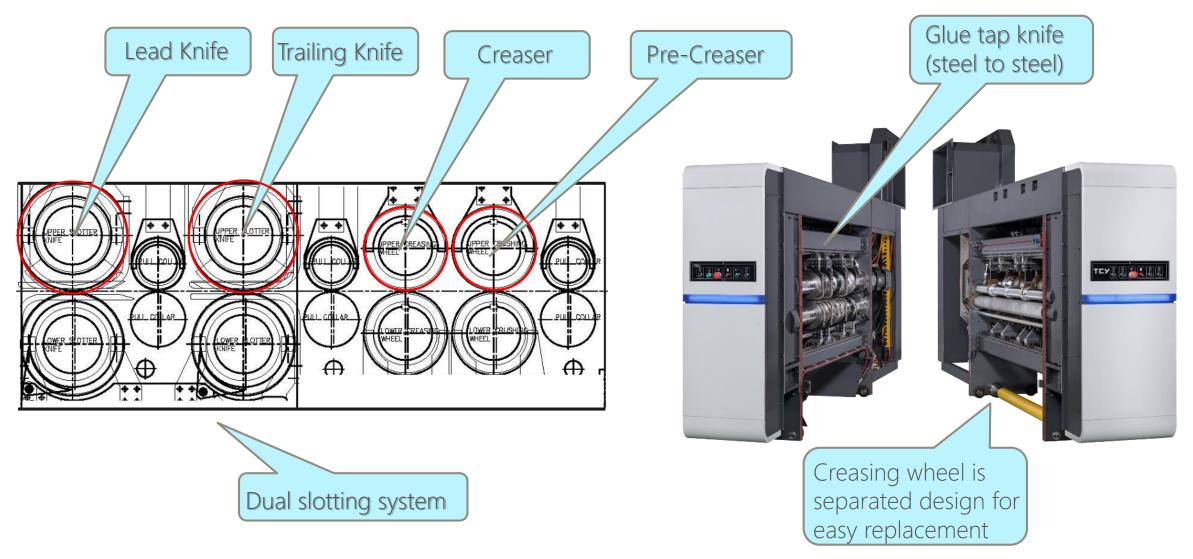

groups of different damper zone for multiple orders.
- 3. Automatically Vacuum Damper System available on every QS Series machine.

#### Automatic Vacuum Damper System







Big Sheet

Small Sheet

#### PRINTER SECTION







#### PRINTER SECTION





Peristaltic pump for stable ink viscosity and flow.







#### CHANGING OF PRINTING DIE



Motorized reel rod lock and release for mounting stereo by push button without hand tool.

Anilox Roll Cover for Safety operation.

#### PRINTING REGISTER DATA







- Flute: B
- Blank size: L460mm x W1260mm
- Material: K220 X SCP120XK220
- Speed: 400 sheet / min
- 2 color ( print to print)



#### PRINTER UNIT INK LOSS







## Doctor Blade System







# Anilox Roll Quick change For only half hour









#### TWIN CREASER SLOTTER SECTION







#### TWIN CREASER SLOTTER SECTION







#### ROTARY DIE CUTTER SECTION









Anvil trimming and anvil drum synchronized drive

Option SerraPid mounting system







Sheet inclined detector equipped in folding section to detect sheet skewed

FOR ACCURATE FOLDING GAP AND ELIMINATE FISH TAILING

























#### **COUNTER EJECTOR SECTION**







#### CYCLE TIME PER MINUTE







#### EASY MAINTENANCE DESIGN



• Remote connection service



 TCY QS SmartTech Troubleshoot Guidance



TCY QS SmartTech
 Maintenance Reminder

Request

## NEW!! TCY QS SmartTech





- Easy, Fast & Fashion
- 3D Display
- Smart Order Memory



TIEN CHIN YU

Machinery Mfg. Co., Ltd

#### SET UP TIME CHART





#### QS-618 Production









Set up 2min Operator 2 persons Output 24000 sheet/hour