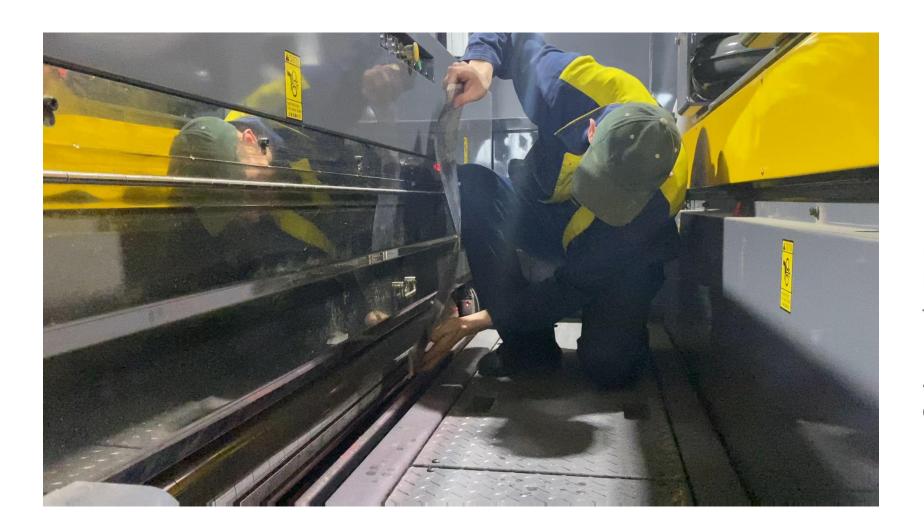

otting and Creasing by QS Servo Control
  - 4. Accurate Die-Cutting by QS Servo Control
  - 5. Stable Folding by **QS Servo Control**
  - 6. Stable Counter Ejector Movement by **QS Servo Control**



#### FEEDER SECTION







#### FEEDER SECTION





Rubber Pull Roll with Vacuum transfer Design to prevent sheet board crush



#### Automatic Vacuum Damper System







- 1. Automatically select Best damper Zone when running different orders.
- 2. Three groups of different damper zone for multiple orders.
- 3. Automatically Vacuum Damper System available on every QS Series machine.

#### Automatic Vacuum Damper System







Big Sheet

Small Sheet

#### PRINTER SECTION







#### PRINTER SECTION





Peristaltic pump for stable ink viscosity and flow.







#### CHANGING OF PRINTING DIE



Motorized reel rod lock and release for mounting stereo by push button without hand tool.

Anilox Roll Cover for Safety operation.

#### PRINTING REGISTER DATA







- Flute: B
- Blank size: L460mm x W1260mm
- Material: K220 X SCP120XK220
- Speed: 400 sheet / min
- 2 color ( print to print)



#### PRINTER UNIT INK LOSS







## Doctor Blade System







# Anilox Roll Quick change For only half hour









#### TWIN CREASER SLOTTER SECTION







#### TWIN CREASER SLOTTER SECTION







#### ROTARY DIE CUTTER SECTION









Anvil trimming and anvil drum synchronized drive

Option SerraPid mounting system







Sheet inclined detector equipped in folding section to detect sheet skewed

FOR ACCURATE FOLDING GAP AND ELIMINATE FISH TAILING

























#### **COUNTER EJEC