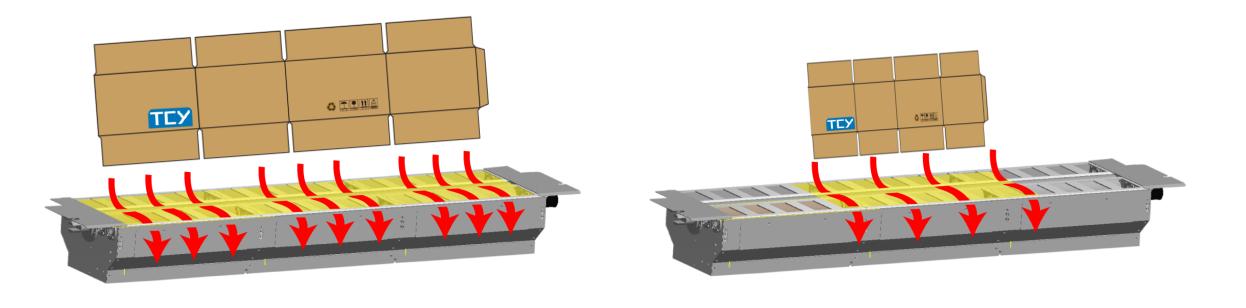

#### Automatic Vacuum Damper System

- 1. Automatically select Best damper Zone when running different orders.
- 2. Three groups of different damper zone for multiple orders.
- 3. Automatically Vacuum Damper System available on every QS Series machine.

#### Automatic Vacuum Damper System

Big Sheet

Small Sheet