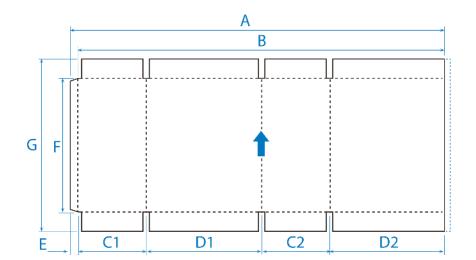

## QS-618

Fast Setup Fast Operation

Non-Stop Order Change

Easy Maintenance

Full Independent Servo Drive

| REF.  | Model No.: QS-618                    | INLINE |      |
|-------|--------------------------------------|--------|------|
|       | Machine Size: 660 X 1800 (MM)        | MIN.   | MAX. |
| А     | FINISHED BLANK<br>** MAXIMUM FOR B+E | 475    | 1800 |
| В     | PRINTING SURFACE LENGTH              |        | 1750 |
| C1=C2 | PANEL(SMALL)                         | 70     | 771  |
| D1=D2 | PANEL(LARGE)                         | 115    | 821  |
| D1+C2 | TWO PANEL (SMALL+LARGE)              | 220    | 881  |
| Е     | GLUE LAP WIDTH                       | 35     | 38   |
| F     | BOX HEIGHT                           | 80     |      |
| G     | SHEET WIDTH (standard regular feed)  | 220    | 633  |
|       | SHEET WIDTH (skip feed)              |        | 660  |
|       | MAX. MACHINE SPEED (SHEETS/MIN)      |        | 400  |