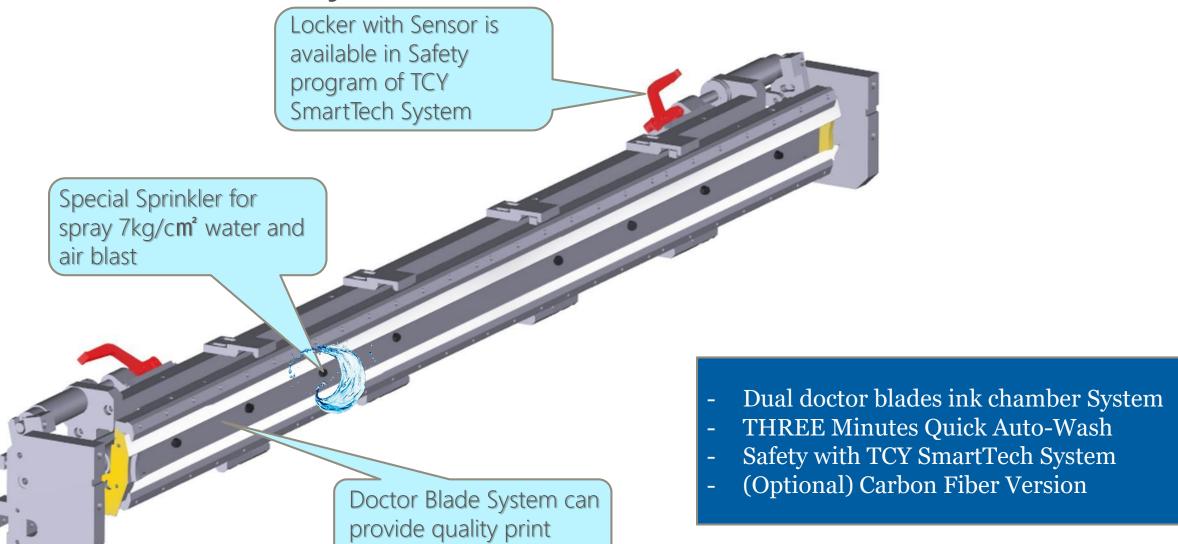

stem







- 1. Automatically select Best damper Zone when running different orders.
- 2. Three groups of different damper zone for multiple orders.
- 3. Automatically Vacuum Damper System available on every QS Series machine.

#### Automatic Vacuum Damper System







Big Sheet

Small Sheet

#### PRINTER SECTION







#### PRINTER SECTION





Peristaltic pump for stable ink viscosity and flow.







#### CHANGING OF PRINTING DIE



Motorized reel rod lock and release for mounting stereo by push button without hand tool.

Anilox Roll Cover for Safety operation.

#### PRINTING REGISTER DATA







- Flute: B
- Blank size: L460mm x W1260mm
- Material: K220 X SCP120XK220
- Speed: 400 sheet / min
- 2 color ( print to print)



#### PRINTER UNIT INK LOSS







## Doctor Blade System







# Anilox Roll Quick change For only half hour









#### TWIN CREASER SLOTTER SECTION







#### TWIN CREASER SLOTTER SECTION







#### ROTARY DIE CUTTER SECTION









Anvil trimming and anvil drum synchronized drive

Option SerraPid mounting system







Sheet inclined detector equipped in folding section to detect sheet skewed

FOR ACCURATE FOLDING GAP AND ELIMINATE FISH TAILING

























#### **COUNTER EJECTOR SECTION**







#### CYCLE TIME PER MINUTE







#### EASY MAINTENANCE DESIGN



• Remote connection service



 TCY QS SmartTech Troubleshoot Guidance



TCY QS SmartTech
 Maintenance Reminder

Request

## NEW!! TCY QS SmartTech





- Easy, Fast & Fashion
- 3D Display
- Smart Order Memory



TIEN CHIN YU

Machinery Mfg. Co., Ltd

#### SET UP TIME CHA