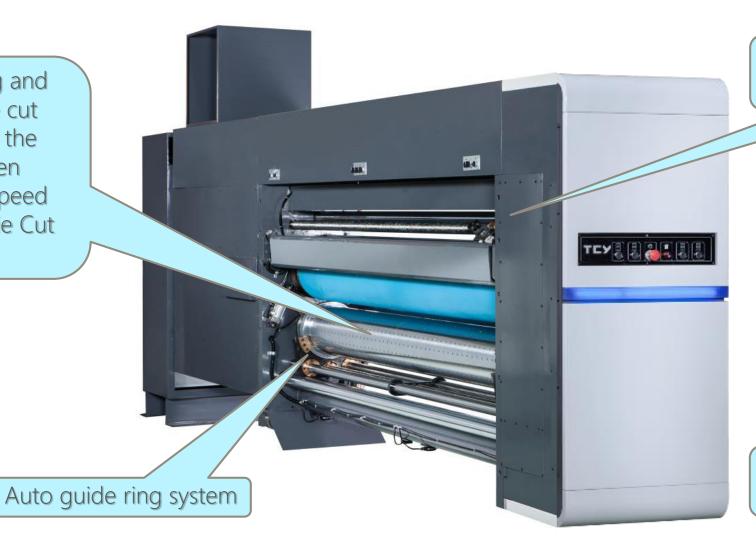

#### ROTARY DIE CUTTER SECTION

Anvil trimming and anvil drum synchronized drive

Option SerraPid mounting system

Sheet inclined detector equipped in folding section to detect sheet skewed

FOR ACCURATE FOLDING GAP AND ELIMINATE FISH TAILING