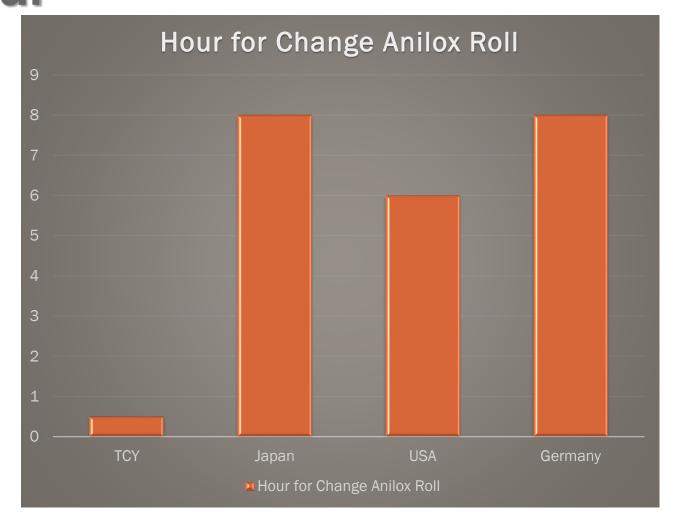

when running different orders.
- 2. Three groups of different damper zone for multiple orders.
- 3. Automatically Vacuum Damper System available on every QS Series machine.

#### Automatic Vacuum Damper System







Big Sheet

Small Sheet

#### PRINTER SECTION







#### PRINTER SECTION





Peristaltic pump for stable ink viscosity and flow.







#### CHANGING OF PRINTING DIE



Motorized reel rod lock and release for mounting stereo by push button without hand tool.

Anilox Roll Cover for Safety operation.

#### PRINTING REGISTER DATA







- Flute: B
- Blank size: L460mm x W1260mm
- Material: K220 X SCP120XK220
- Speed: 400 sheet / min
- 2 color ( print to print)



#### PRINTER UNIT INK LOSS







## Doctor Blade System







# Anilox Roll Quick change For only half hour









#### TWIN CREASER SLOTTER SECTION







#### TWIN CREASER SLOTTER SECTION







#### ROTARY DIE CUTTER SECTION









Anvil trimming and anvil drum synchronized drive

Option SerraPid mounting system







Sheet inclined detector equipped in folding section to detect sheet skewed

FOR ACCURATE FOLDING GAP AND ELIMINATE FISH TAILING

























#### **COUNTER EJECTOR SECTION**







#### CYCLE TIME PER MINUTE







#### EASY MAINTENANCE DESIGN



• Remote connection service



 TCY QS SmartTech Troubleshoot Guidance



TCY QS SmartTech
 Maintenance Reminder

Request

## NEW!! TCY QS SmartTech





- Easy, Fast & Fashion
- 3D Display
- Smart Order Memory



TIEN CHIN YU

Machinery Mfg. Co., Ltd

#### SET UP TIME CHART





#### QS-618 Production









Set up 2min Ope