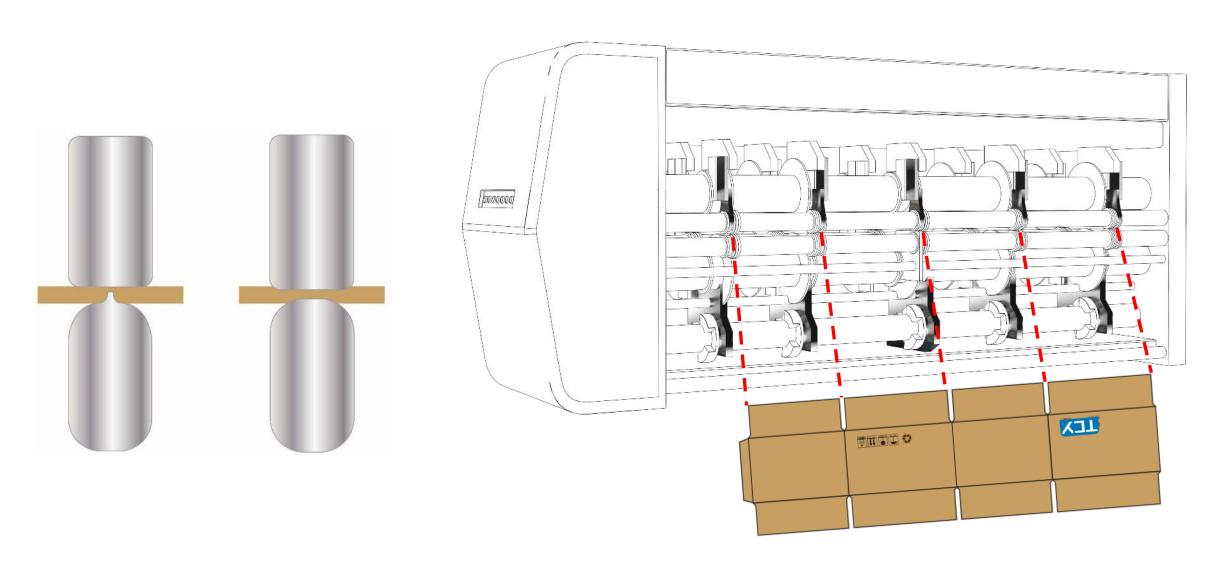

iple orders.
- 3. Automatically Vacuum Damper System available on every QS Series machine.

#### Automatic Vacuum Damper System







Big Sheet

Small Sheet

#### PRINTER SECTION







#### PRINTER SECTION





Peristaltic pump for stable ink viscosity and flow.







#### CHANGING OF PRINTING DIE



Motorized reel rod lock and release for mounting stereo by push button without hand tool.

Anilox Roll Cover for Safety operation.

#### PRINTING REGISTER DATA







- Flute: B
- Blank size: L460mm x W1260mm
- Material: K220 X SCP120XK220
- Speed: 400 sheet / min
- 2 color ( print to print)



#### PRINTER UNIT INK LOSS







## Doctor Blade System







# Anilox Roll Quick change For only half hour









#### TWIN CREASER SLOTTER SECTION







#### TWIN CREASER SLOTTER SECTION







#### ROTARY DIE CUTTER SECTION









Anvil trimming and anvil drum synchronized drive

Option SerraPid mounting system







Sheet inclined detector equipped in folding section to detect sheet skewed

FOR ACCURATE FOLDING GAP AND ELIMINATE FISH TAILING

























#### **COUNTER EJECTOR SECTION**







#### CYCLE TIME PER MINUTE







#### EASY MAINTENANCE DESIGN



• Remote connection service



 TCY QS SmartTech Troubleshoot Guidance



TCY QS SmartTech
 Maintenance Reminder

Request

## NEW!! TCY QS SmartTech





- Easy, Fast & Fashion
- 3D Display
- Smart Order Memory



TIEN CHIN YU

Machinery Mfg. Co., Ltd

#### SET UP TIME CHART





#### QS-618 Production









Set up 2min Operator 2 persons Output 24000 sheet/hour

# 05-618

**AVAILABLE FOR THE OTHER MACHI