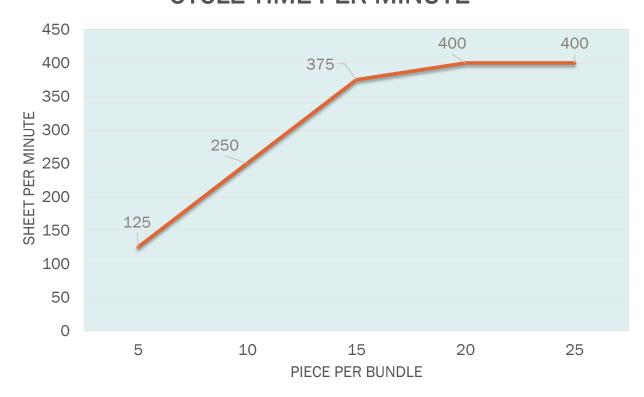

g stereo by push button without hand tool.

Anilox Roll Cover for Safety operation.

#### PRINTING REGISTER DATA







- Flute: B
- Blank size: L460mm x W1260mm
- Material: K220 X SCP120XK220
- Speed: 400 sheet / min
- 2 color ( print to print)



#### PRINTER UNIT INK LOSS







## Doctor Blade System







# Anilox Roll Quick change For only half hour









#### TWIN CREASER SLOTTER SECTION







#### TWIN CREASER SLOTTER SECTION







#### ROTARY DIE CUTTER SECTION









Anvil trimming and anvil drum synchronized drive

Option SerraPid mounting system







Sheet inclined detector equipped in folding section to detect sheet skewed

FOR ACCURATE FOLDING GAP AND ELIMINATE FISH TAILING

























#### **COUNTER EJECTOR SECTION**







#### CYCLE TIME PER MINUTE







#### EASY MAINTENANCE DESIGN



• Remote connection service



 TCY QS SmartTech Troubleshoot Guidance



TCY QS SmartTech
 Maintenance Reminder

Request

## NEW!! TCY QS SmartTech





- Easy, Fast & Fashion
- 3D Display
- Smart Order Memory



TIEN CHIN YU

Machinery Mfg. Co., Ltd

#### SET UP TIME CHART





#### QS-618 Production









Set up 2min Operator 2 persons Output 24000 sheet/hour

# 05-618

**AVAILABLE FOR THE OTHER MACHINE SIZE: WWW.TCY.COM** 

#### High Speed Flexo Folder Gluer

Machine Size: 660mm x 1800mm

Speed: MAX 400 Sheet/per minute Control: **Full Servo Motor Drive** Nonstop Order Change Operation: Printing Tolerance ± 0.7mm Precision:



TCY MACHINERY MFG. CO., LTD.