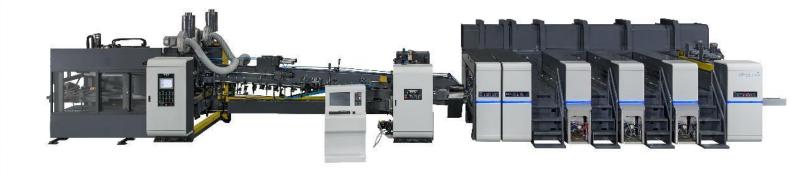

#### High Speed Flexo Folder Gluer

Machine Size: 660mm x 1800mm

Speed: MAX 400 Sheet/per minute Control: **Full Servo Motor Drive** Nonstop Order Change Operation: Printing Tolerance ± 0.7mm Precision:

QS - 618

**Essential Features** 

- Fast set-up and non-stop order change maximizes productivity.
- Consistent and quality boxes produce at fast speed.
- TCY SmartTech PC & HMI based control for easy operation.
- Remote diagnostics via ethernet or phone.
- Available as a Rotary Die Cutter or Flexo Folder Gluer.

## QS-618

Fast Setup Fast Operation

Non-Stop Order Change

Easy Maintenance

Full Independent Servo Drive

| REF.  | Model No.: QS-618                    | INLINE |      |
|-------|--------------------------------------|--------|------|
|       | Machine Size: 660 X 1800 (MM)        | MIN.   | MAX. |
| А     | FINISHED BLANK<br>** MAXIMUM FOR B+E | 475    | 1800 |
| В     | PRINTING SURFACE LENGTH              |        | 1750 |
| C1=C2 | PANEL(SMALL)                         | 70     | 771  |
| D1=D2 | PANEL(LARGE)                         | 115    | 821  |
| D1+C2 | TWO PANEL (SMALL+LARGE)              | 220    | 881  |
| Е     | GLUE LAP WIDTH                       | 35     | 38   |
| F     | BOX HEIGHT                           | 80     |      |
| G     | SHEET WIDTH (standard regular feed)  | 220    | 633  |
|       | SHEET WIDTH (skip feed)              |        | 660  |
|       | MAX. MACHINE SPEED (SHEETS/MIN)      |        | 400  |