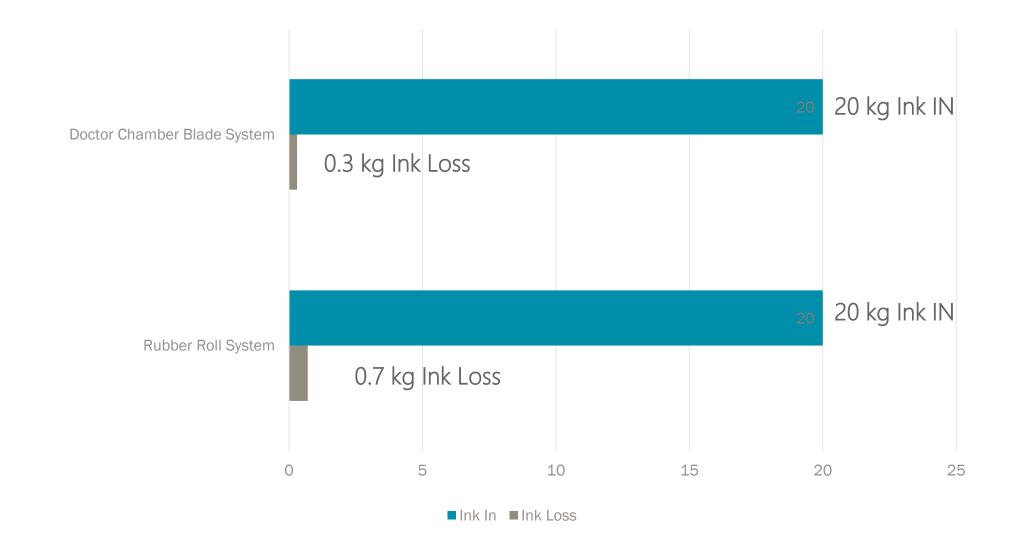

### Automatic Vacuum Damper System







- 1. Automatically select Best damper Zone when running different orders.
- 2. Three groups of different damper zone for multiple orders.
- 3. Automatically Vacuum Damper System available on every QS Series machine.

#### Automatic Vacuum Damper System







Big Sheet

Small Sheet

#### PRINTER SECTION







#### PRINTER SECTION





Peristaltic pump for stable ink viscosity and flow.







#### CHANGING OF PRINTING DIE



Motorized reel rod lock and release for mounting stereo by push button without hand tool.

Anilox Roll Cover for Safety operation.

#### PRINTING REGISTER DATA







- Flute: B
- Blank size: L460mm x W1260mm
- Material: K220 X SCP120XK220
- Speed: 400 sheet / min
- 2 color ( print to print)



#### PRINTER UNIT INK LOSS







## Doctor Blade System







# Anilox Roll Quick change For only half hour









#### TWIN CREASER SLOTTER SECTION







#### TWIN CREASER SLOTTER SECTION







#### ROTARY DIE CUTTER SECTION









Anvil trimming and anvil drum synchronized drive

Option SerraPid mounting system







Sheet inclined detector equipped in folding section to detect sheet skewed

FOR ACCURATE FOLDING GAP AND ELIMINATE FISH TAILING

























#### **COUNTER EJECTOR SECTION**







#### CYCLE TIME PER MINUTE







#### EASY MAINTENANCE DESIGN



• Remote connection service



 TCY QS SmartTech Troubleshoot Guidance



TCY QS SmartTech
 Maintenance Reminder

Request

## NEW!! TCY QS SmartTech





- Easy, Fast & Fashion
- 3D Display
- Smart Order Memory



TIEN CHIN YU

Machinery Mfg.