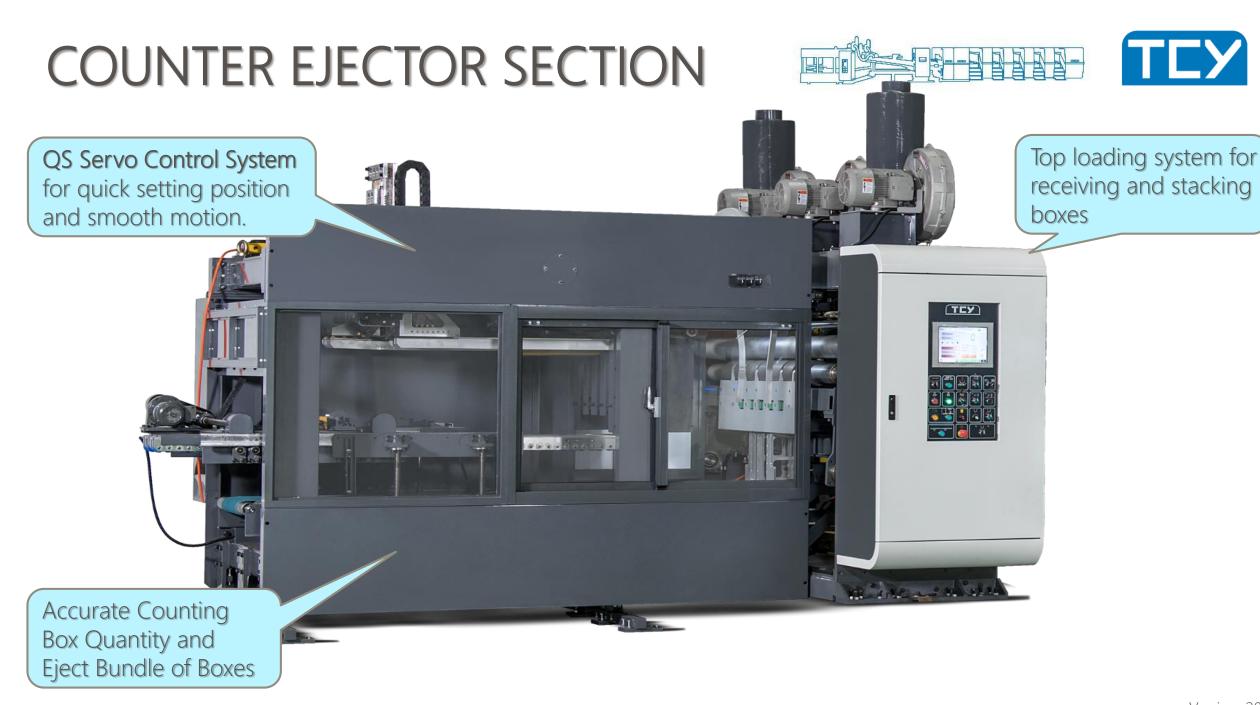

ING OF PRINTING DIE



Motorized reel rod lock and release for mounting stereo by push button without hand tool.

Anilox Roll Cover for Safety operation.

#### PRINTING REGISTER DATA







- Flute: B
- Blank size: L460mm x W1260mm
- Material: K220 X SCP120XK220
- Speed: 400 sheet / min
- 2 color ( print to print)



#### PRINTER UNIT INK LOSS







## Doctor Blade System







# Anilox Roll Quick change For only half hour









#### TWIN CREASER SLOTTER SECTION







#### TWIN CREASER SLOTTER SECTION







#### ROTARY DIE CUTTER SECTION









Anvil trimming and anvil drum synchronized drive

Option SerraPid mounting system







Sheet inclined detector equipped in folding section to detect sheet skewed

FOR ACCURATE FOLDING GAP AND ELIMINATE FISH TAILING

























#### **COUNTER EJECTOR SECTION**







#### CYCLE TIME PER MINUTE







#### EASY MAINTENANCE DESIGN



• Remote connection service



 TCY QS SmartTech Troubleshoot Guidance



TCY QS SmartTech
 Maintenance Reminder

Request

## NEW!! TCY QS SmartTech





- Easy, Fast & Fashion
- 3D Display
- Smart Order Memory



TIEN CHIN YU

Machinery Mfg. Co., Ltd

#### SET UP TIME CHART





#### QS-618 Production









Set up 2min Operator 2 persons Output 24000 sheet/hour

# 05-618

**AVAILABLE FOR THE OTHER MACHINE SIZE: WWW.TCY.COM** 

#### High Speed Flexo Folder Gluer

Machine Size: 660mm x 1800mm

Speed: MAX 400 Sheet/per minute Control: **Full Servo Motor Drive** Nonstop Order Change Operation: Printing Tolerance ± 0.7mm Precision:



TCY MACHINERY MFG. CO., LTD.