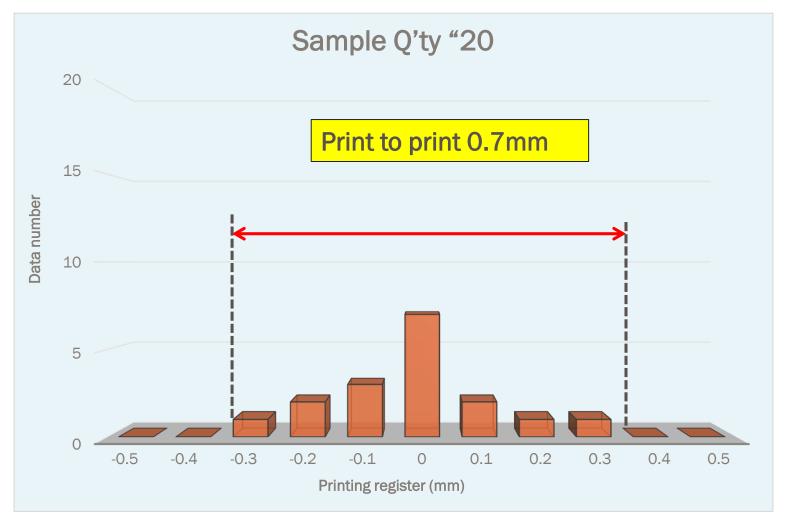

#### High Speed Flexo Folder Gluer

Machine Size: 660mm x 1800mm

Speed: MAX 400 Sheet/per minute Control: **Full Servo Motor Drive** Nonstop Order Change Operation: Printing Tolerance ± 0.7mm Precision:

QS - 618

#### PRINTING REGISTER DATA

- Flute: B
- Blank size: L460mm x W1260mm
- Material: K220 X SCP120XK220
- Speed: 400 sheet / min
- 2 color ( print to print)

#### High Speed Flexo Folder Gluer

Machine Size: 660mm x 1800mm

Speed: MAX 400 Sheet/per minute Control: **Full Servo Motor Drive** Nonstop Order Change Operation: Printing Tolerance ± 0.7mm Precision:

TCY MACHINERY MFG. CO., LTD.