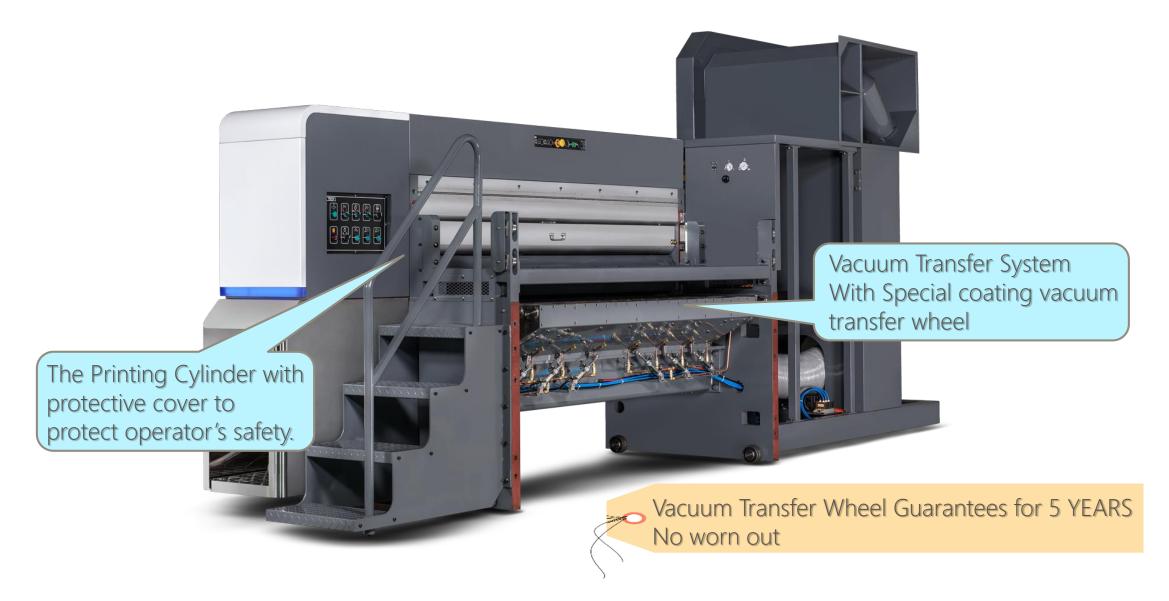

#### PRINTER SECTION

#### PRINTER SECTION

Peristaltic pump for stable ink viscosity and flow.

#### CHANGING OF PRINTING DIE

Motorized reel rod lock and release for mounting stereo by push button without hand tool.

Anilox Roll Cover for Safety operation.