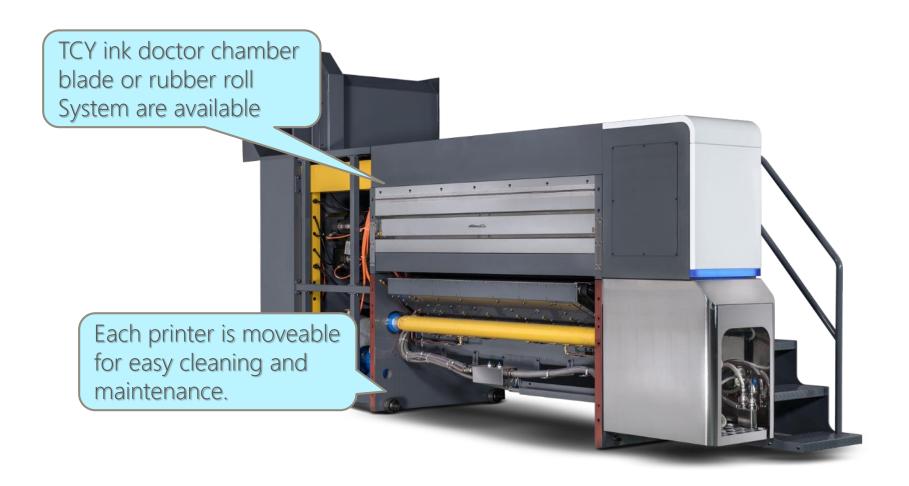

#### PRINTER SECTION

#### PRINTER SECTION

Peristaltic pump for stable ink viscosity and flow.

## Doctor Blade System

#### EASY MAINTENANCE DESIGN

• Remote connection service

 TCY QS SmartTech Troubleshoot Guidance

TCY QS SmartTech
 Maintenance Reminder

Request