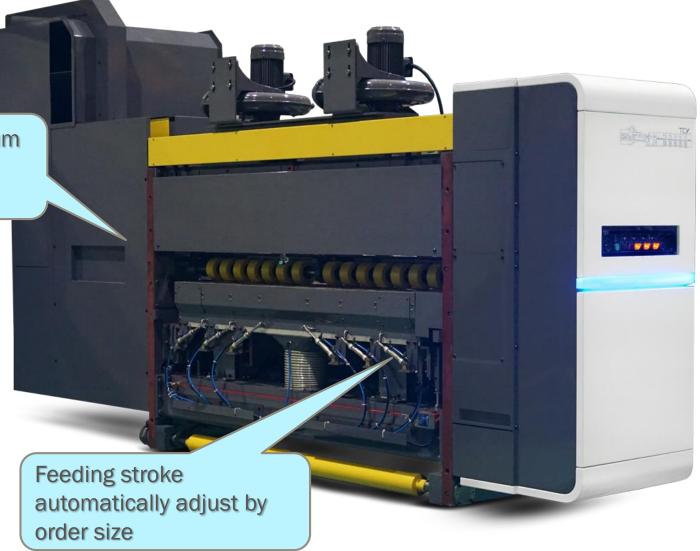

#### FEEDER SECTION

#### FEEDER SECTION

Rubber Pull Roll with Vacuum transfer Design to prevent sheet board crush