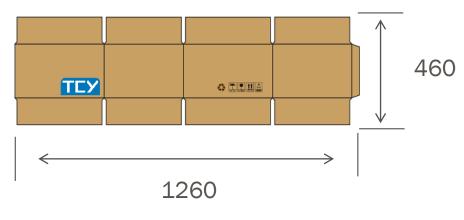

#### PRINTING REGISTER DATA

- Flute: B
- Blank size: L460mm x W1260mm
- Material: K220 X SCP120XK220
- Speed: 400 sheet / min
- 2 color ( print to print)