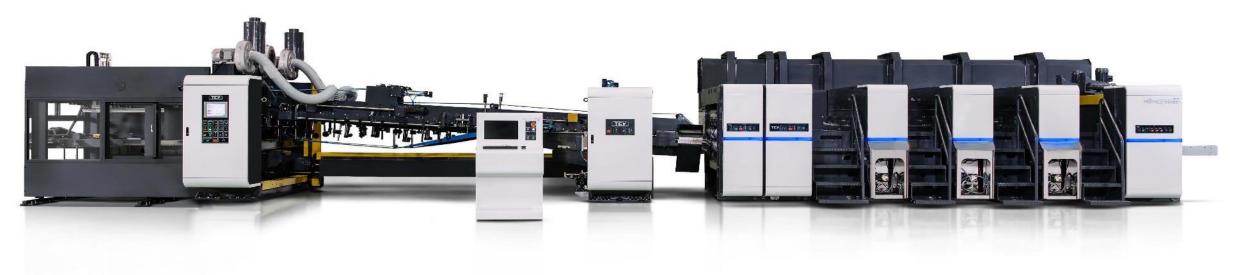

#### High Speed Flexo Folder Gluer

Machine Size: 660mm x 1800mm

Speed: MAX 400 Sheet/per minute Control: **Full Servo Motor Drive** Nonstop Order Change Operation: Printing Tolerance ± 0.7mm Precision:

QS - 618

## QS-618

Fast Setup Fast Operation

Non-Stop Order Change

Easy Maintenance

Full Independent Servo Drive

| REF.  | Model No.: QS-618                    | INLINE |      |
|-------|--------------------------------------|--------|------|
|       | Machine Size: 660 X 1800 (MM)        | MIN.   | MAX. |
| А     | FINISHED BLANK<br>** MAXIMUM FOR B+E | 475    | 1800 |
| В     | PRINTING SURFACE LENGTH              |        | 1750 |
| C1=C2 | PANEL(SMALL)                         | 70     | 771  |
| D1=D2 | PANEL(LARGE)                         | 115    | 821  |
| D1+C2 | TWO PANEL (SMALL+LARGE)              | 220    | 881  |
| Е     | GLUE LAP WIDTH                       | 35     | 38   |
| F     | BOX HEIGHT                           | 80     |      |
| G     | SHEET WIDTH (standard regular feed)  | 220    | 633  |
|       | SHEET WIDTH (skip feed)              |        | 660  |
|       | MAX. MACHINE SPEED (SHEETS/MIN)      |        | 400  |

#### High Speed Flexo Folder Gluer

Machine Size: 660mm x 1800mm

Speed: MAX 400 Sheet/per minute Control: **Full Servo Motor Drive** Nonstop Order Change Operation: Printing Tolerance ± 0.7mm Precision:

TCY MACHINERY MFG. CO., LTD.