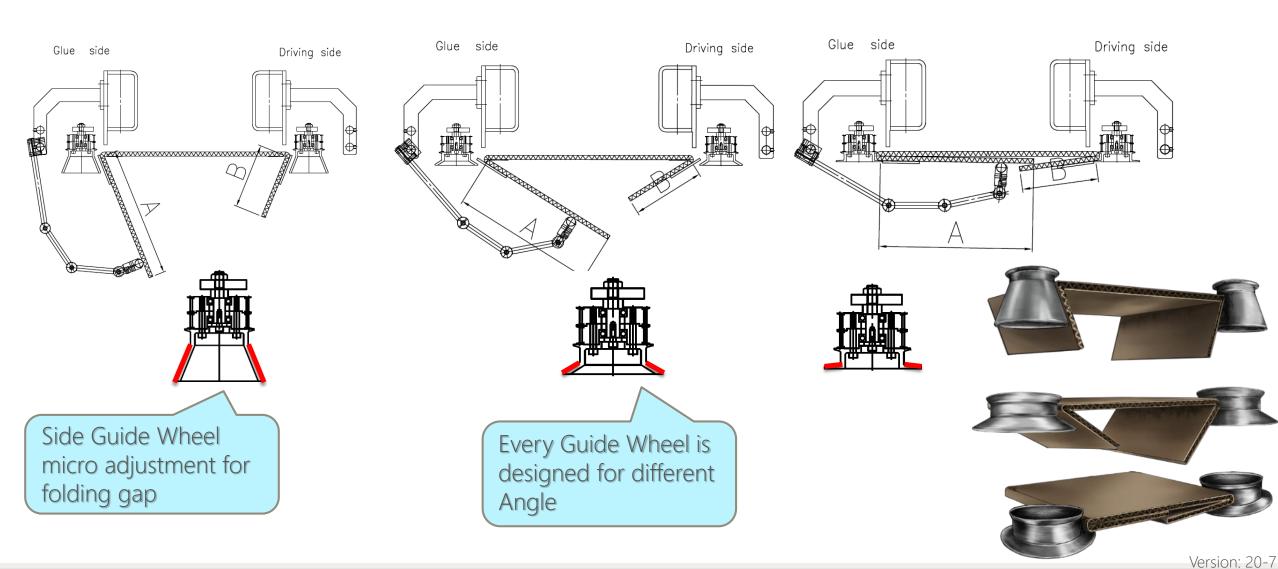

#### ROTARY DIE CUTTER SECTION

Anvil trimming and anvil drum synchronized drive

Option SerraPid mounting system

Sheet inclined detector equipped in folding section to detect sheet skewed

FOR ACCURATE FOLDING GAP AND ELIMINATE FISH TAILING