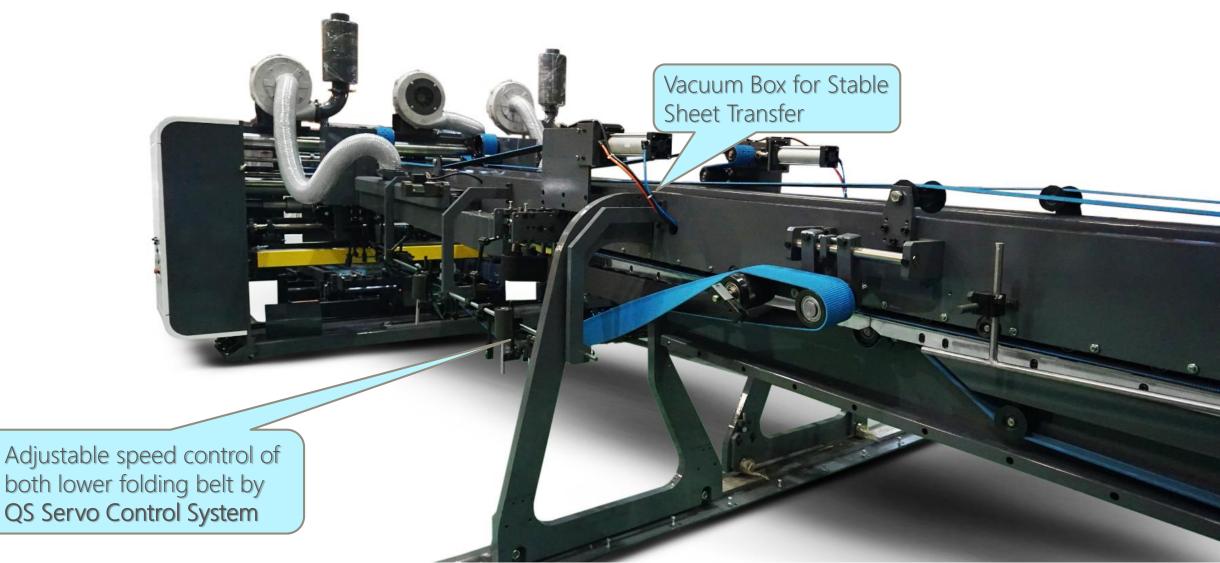

### QS SERVO CONTROL SYSTEM

- TAIWAN First & Only Full Independent Servo Drive System
- Every SHEET is ALL control BY QS SERVO CONTROL SYSTEM:
  - 1. Accurate Feeding by QS Servo Control
  - 2. Accurate Printing by QS Servo Control
  - 3. Accurate Slotting and Creasing by QS Servo Control
  - 4. Accurate Die-Cutting by QS Servo Control
  - 5. Stable Folding by **QS Servo Control**
  - 6. Stable Counter Ejector Movement by **QS Servo Control**