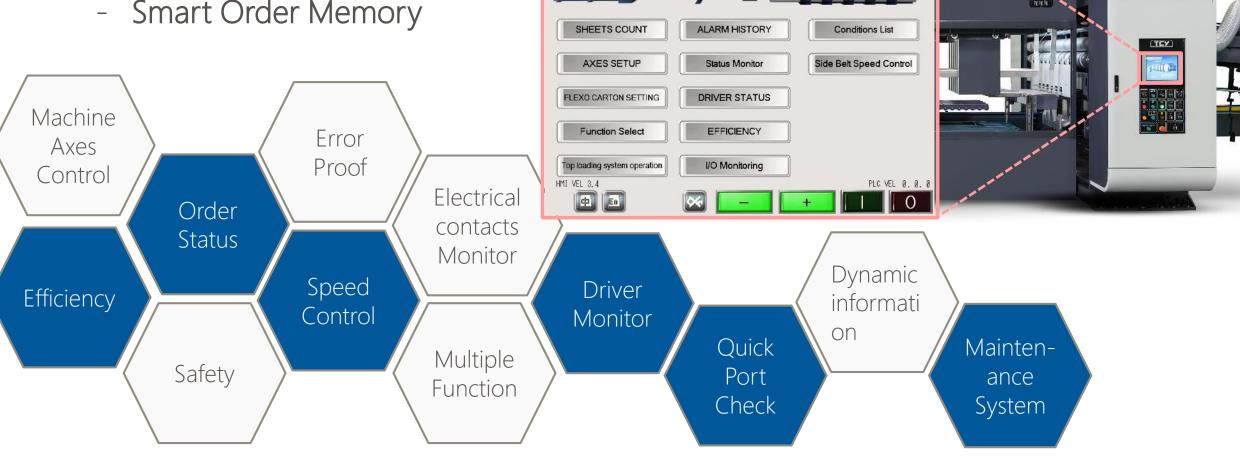

## NEW!! TCY QS SmartTech

- Easy, Fast & Fashion
- 3D Display
- Smart Order Memory

TIEN CHIN YU

Machinery Mfg. Co., Ltd

#### EASY MAINTENANCE DESIGN

• Remote connection service

 TCY QS SmartTech Troubleshoot Guidance

TCY QS SmartTech
 Maintenance Reminder

Request

### QS SERVO CONTROL SYSTEM

- TAIWAN First & Only Full Independent Servo Drive System
- Every SHEET is ALL control BY QS SERVO CONTROL SYSTEM:
  - 1. Accurate Feeding by QS Servo Control
  - 2. Accurate Printing by QS Servo Control
  - 3. Accurate Slotting and Creasing by QS Servo Control
  - 4. Accurate Die-Cutting by QS Servo Control
  - 5. Stable Folding by **QS Servo Control**
  - 6. Stable Counter Ejector Movement by **QS Servo Control**