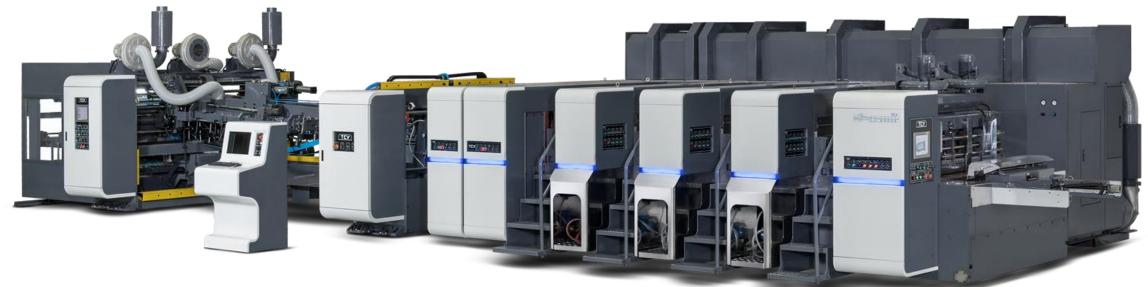

**Essential Features** 

- Fast set-up and non-stop order change maximizes productivity.
- Consistent and quality boxes produce at fast speed.
- TCY SmartTech PC & HMI based control for easy operation.
- Remote diagnostics via ethernet or phone.
- Available as a Rotary Die Cutter or Flexo Folder Gluer.

## QS-618

Fast Setup Fast Operation

Non-Stop Order Change

Easy Maintenance

Full Independent Servo Drive

| REF.  | Model No.: QS-618                    | INLINE |      |
|-------|--------------------------------------|--------|------|
|       | Machine Size: 660 X 1800 (MM)        | MIN.   | MAX. |
| А     | FINISHED BLANK<br>** MAXIMUM FOR B+E | 475    | 1800 |
| В     | PRINTING SURFACE LENGTH              |        | 1750 |
| C1=C2 | PANEL(SMALL)                         | 70     | 771  |
| D1=D2 | PANEL(LARGE)                         | 115    | 821  |
| D1+C2 | TWO PANEL (SMALL+LARGE)              | 220    | 881  |
| Е     | GLUE LAP WIDTH                       | 35     | 38   |
| F     | BOX HEIGHT                           | 80     |      |
| G     | SHEET WIDTH (standard regular feed)  | 220    | 633  |
|       | SHEET WIDTH (skip feed)              |        | 660  |
|       | MAX. MACHINE SPEED (SHEETS/MIN)      |        | 400  |