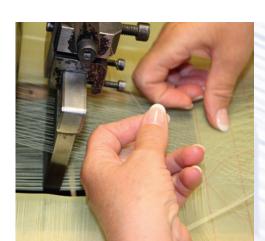

### **Seaming the Fabrics**

Another speciality and brand of the Villforth range is our individual seaming and seam processing. Fabrics can be joined together using a special seam; we equip the ends with a special joint, e.g., clipper seam, loop seam or spiral seam so that the fabric ends can be joined together on site by the customer.

A special application and also a service which we can offer is the professional seaming (making a fabric endless) carried out by our in-house experts. Using our qualified seaming personnel fabrics can be seamed together on the customer's machine and therefore all customer requirements can be fully achieved.