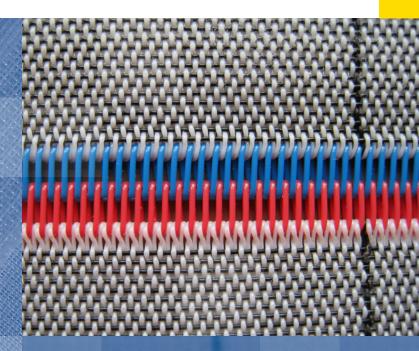

### **Seaming the Fabrics**

Another speciality and brand of the Villforth range is our individual seaming and seam processing. Fabrics can be joined together using a special seam; we equip the ends with a special joint, e.g., clipper seam, loop seam or spiral seam so that the fabric ends can be joined together on site by the customer.

A special application and also a service which we can offer is the professional seaming (making a fabric endless) carried out by our in-house experts. Using our qualified seaming personnel fabrics can be seamed together on the customer's machine and therefore all customer requirements can be fully achieved.