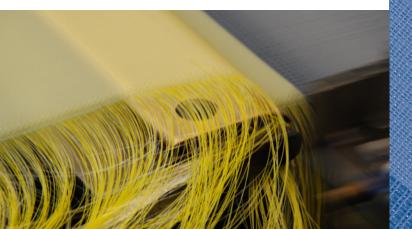

### **General Technical Fabrics**

Villforth's technical fabrics are tailor made to customer requirements. The weaving looms are flexible and operate at the highest level of precision, thereby permitting the use of high polymer monofilaments with high stiffness and abrasion resistance properties.

Fabrics can be finished to a max width of 10 meters whereby the widest range of weave designs from single layer to 3 layer fabrics can be made according to customer needs. We also cover a wide market area with our specialities, such as pointed yarn designs (Herringbone), 4 shaft double layers or antistatic fabrics.