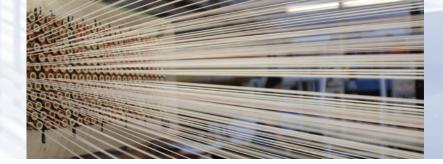

### **General Technical Fabrics**

Villforth's technical fabrics are tailor made to customer requirements. The weaving looms are flexible and operate at the highest level of precision, thereby permitting the use of high polymer monofilaments with high stiffness and abrasion resistance properties.

Fabrics can be finished to a max width of 10 meters whereby the widest range of weave designs from single layer to 3 layer fabrics can be made according to customer needs. We also cover a wide market area with our specialities, such as pointed yarn designs (Herringbone), 4 shaft double layers or antistatic fabrics.